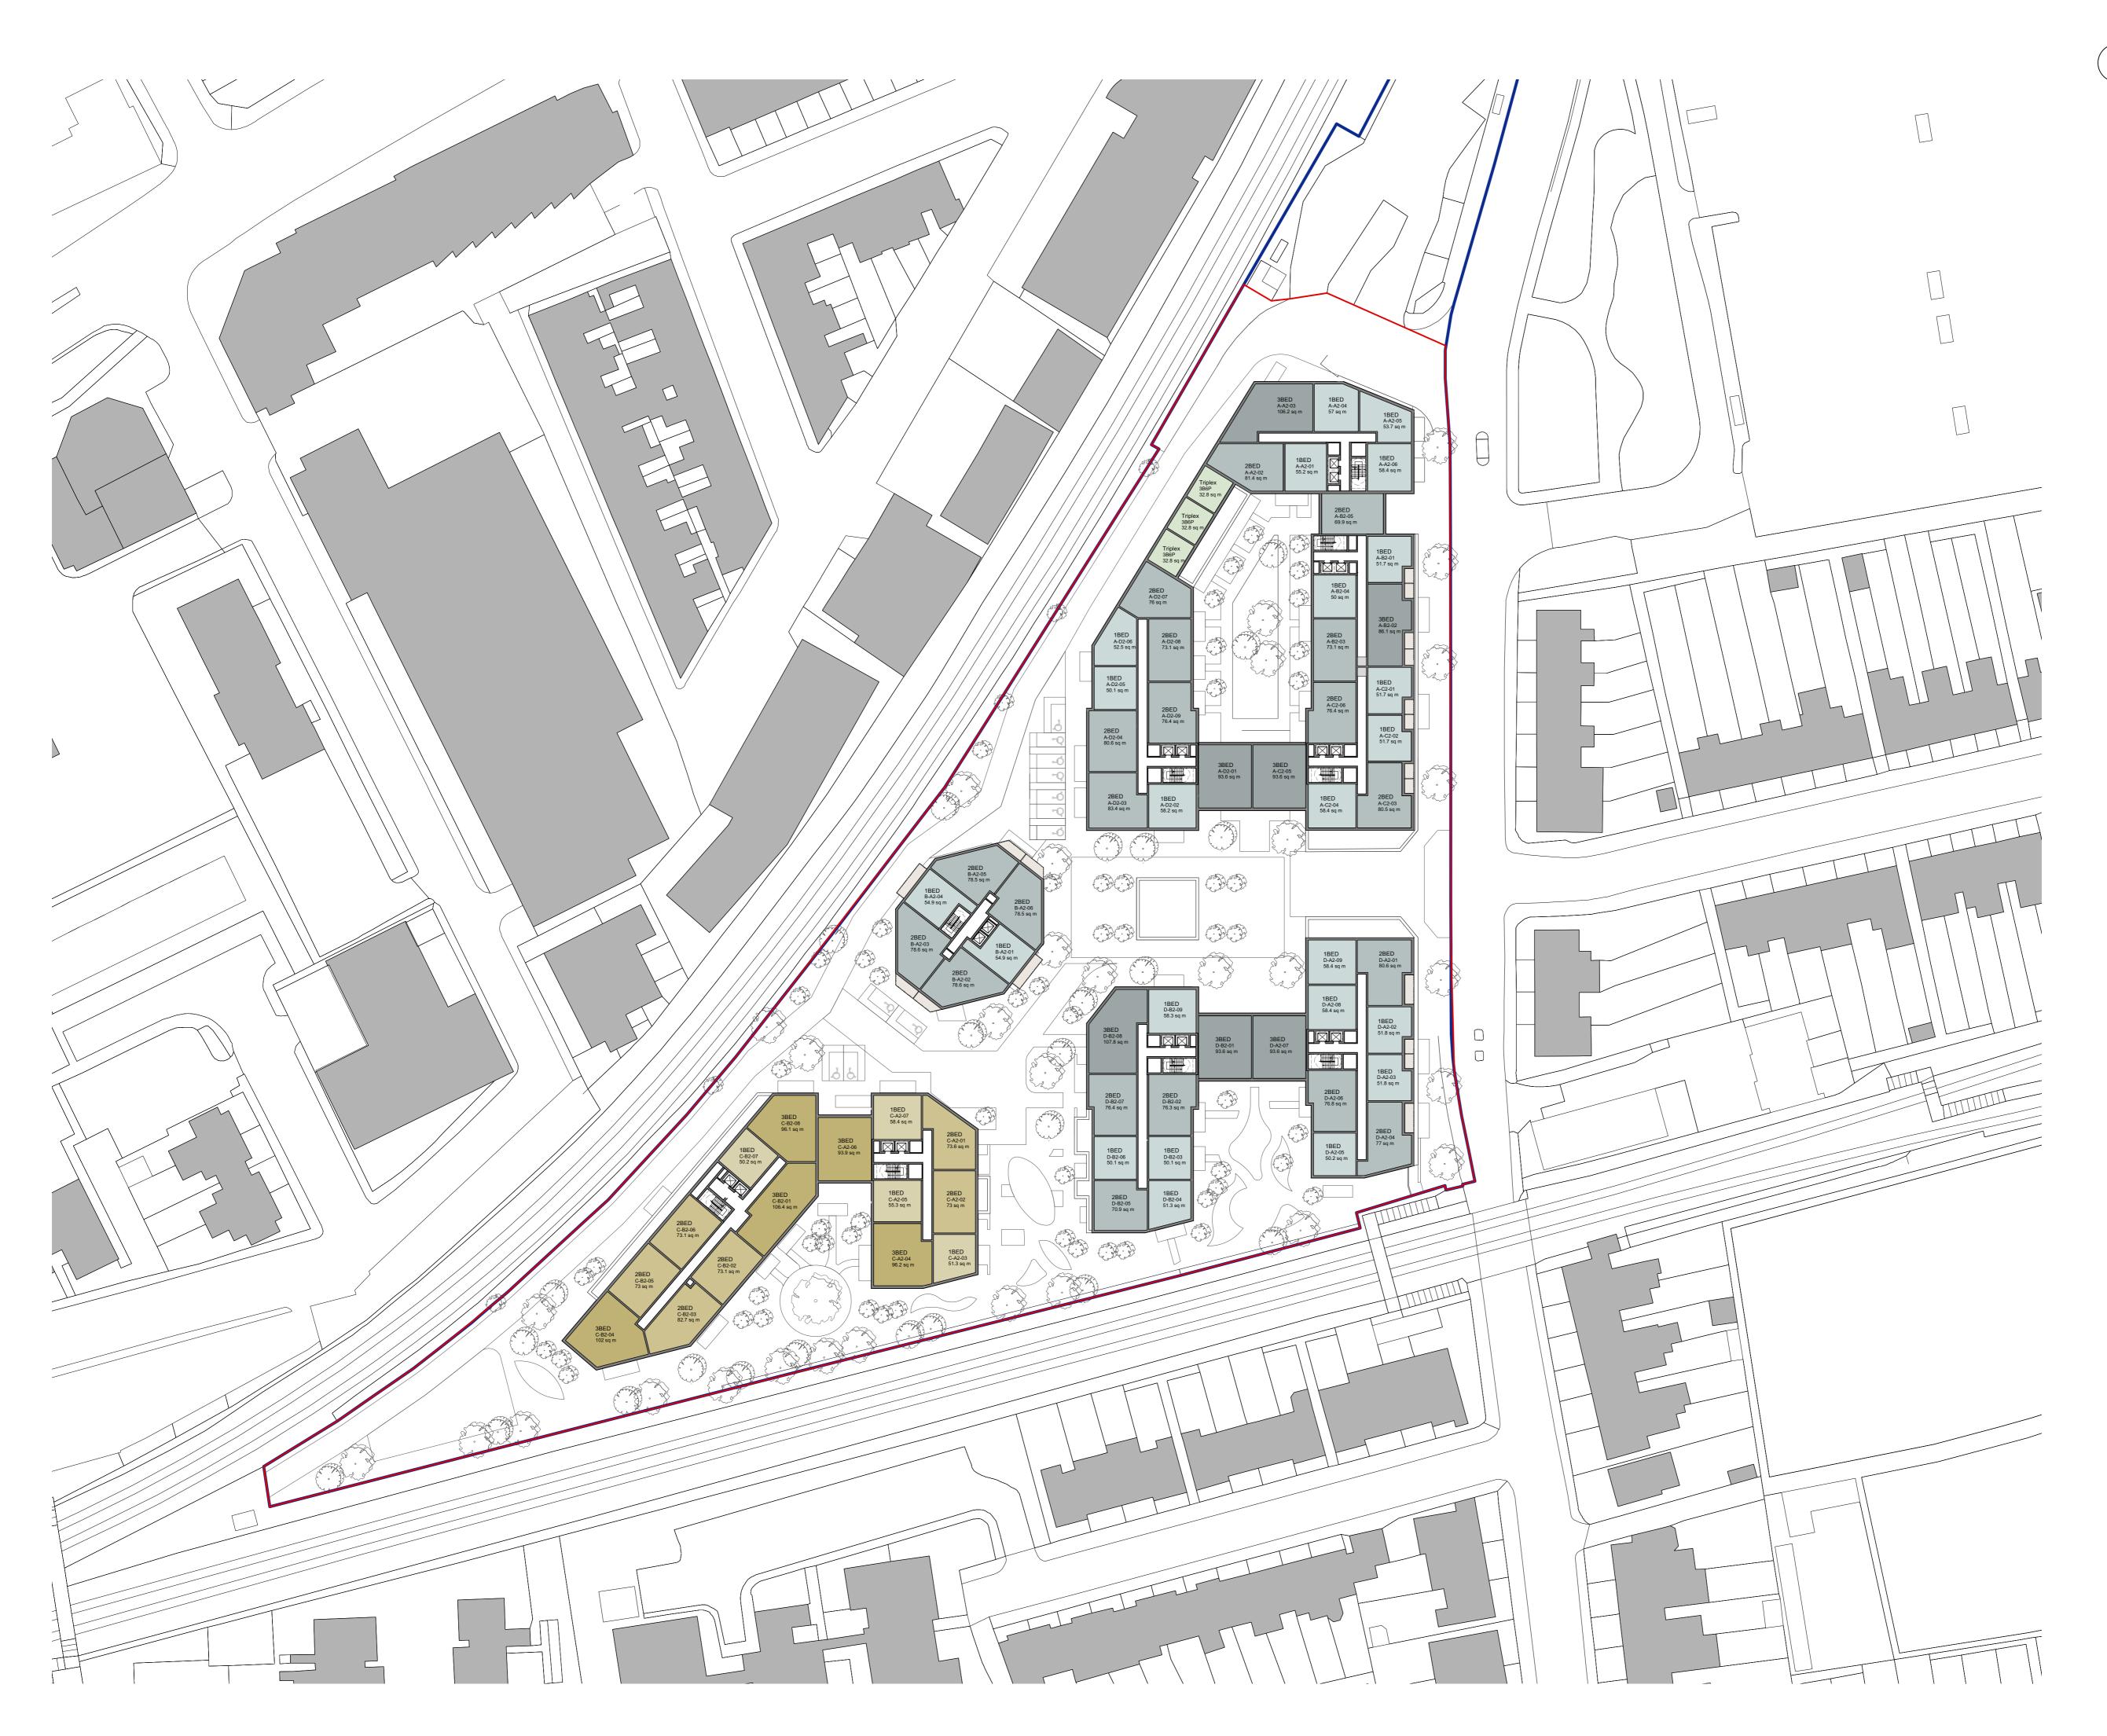

### **Manor Road Richmond**

Drawing title

**GA Plans Second Floor** 

Scale @ A1 size Nov '18 1:500

Drawing N°

# A3004 202

Status & Revision