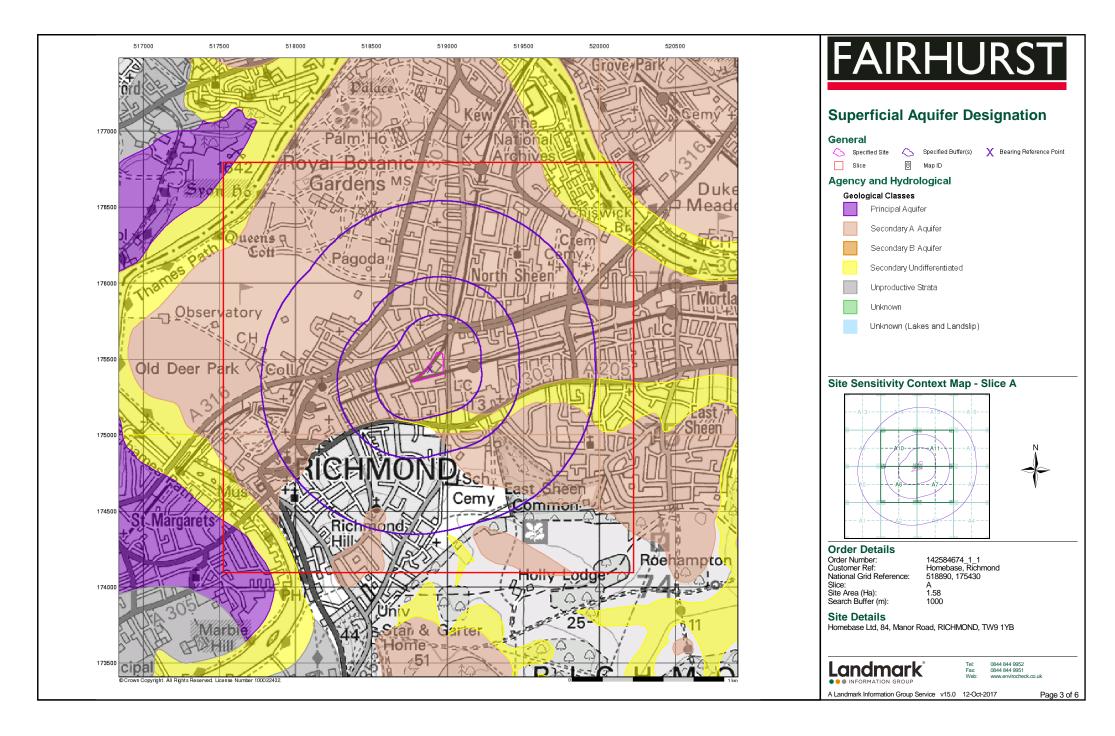

### **Order Details:**

**Order Number:** 

142584674\_1\_1

**Customer Reference:** 

Homebase, Richmond

**National Grid Reference:** 

518890, 175430

Slice:

Α

Site Area (Ha):

1.58

Search Buffer (m):

1000

#### **Site Details:**

Homebase Ltd, 84 Manor Road RICHMOND TW9 1YB