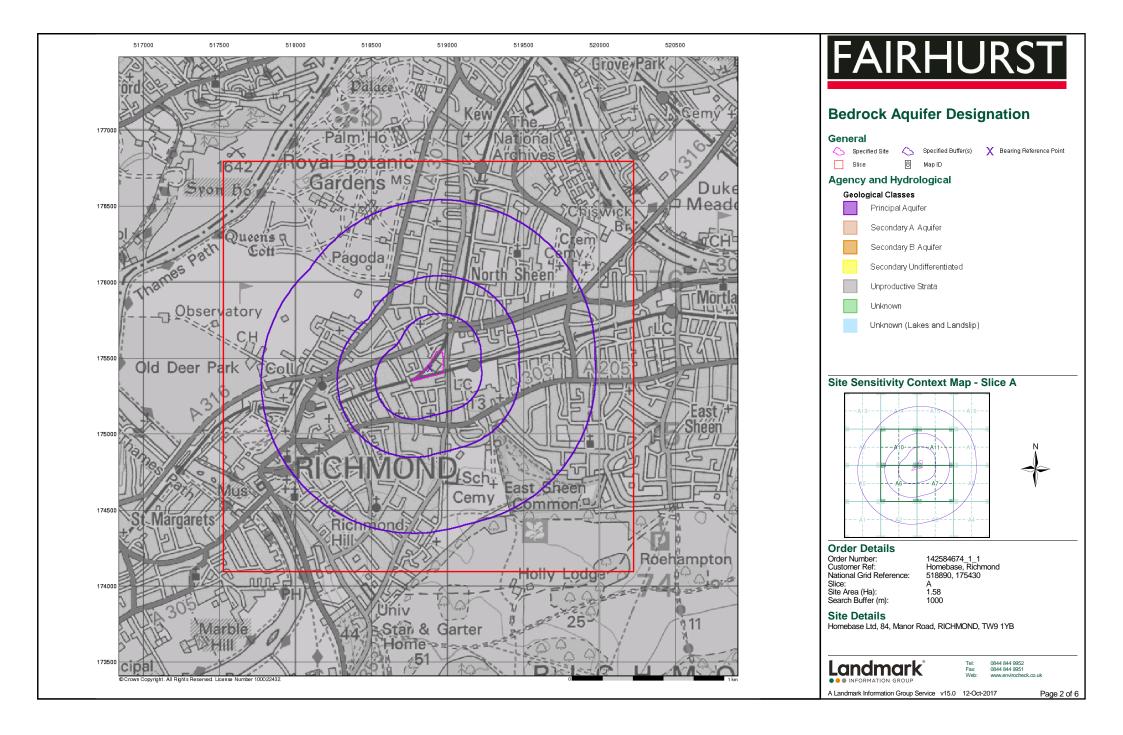

### **Order Details:**

**Order Number:** 

142584674\_1\_1

**Customer Reference:** 

Homebase, Richmond

**National Grid Reference:** 

518890, 175430

Slice:

Α

Site Area (Ha):

1.58

Search Buffer (m):

1000

#### **Site Details:**

Homebase Ltd, 84 Manor Road RICHMOND TW9 1YB