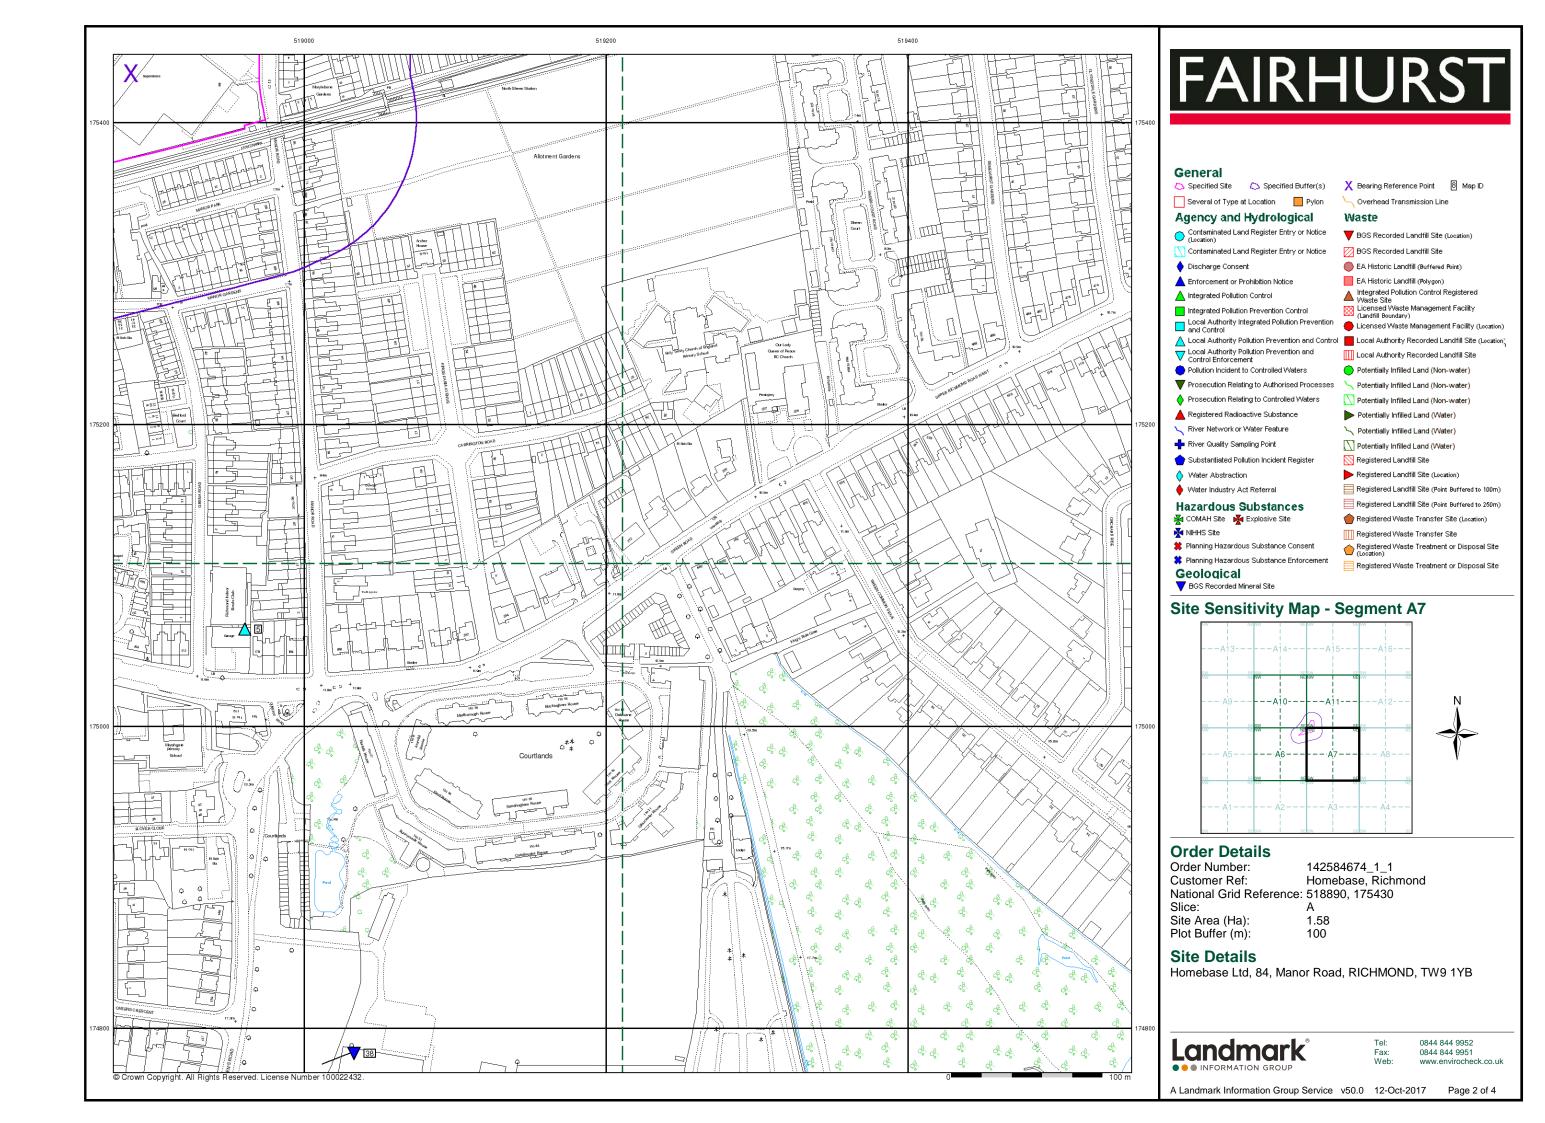

| Map<br>ID |                                                                                                             | Details                                                                                                                                                                                                                                                                                                                                                                                                                                                               | Quadrant<br>Reference<br>(Compass<br>Direction) | Estimated<br>Distance<br>From Site | Contact | NGR              |
|-----------|-------------------------------------------------------------------------------------------------------------|-----------------------------------------------------------------------------------------------------------------------------------------------------------------------------------------------------------------------------------------------------------------------------------------------------------------------------------------------------------------------------------------------------------------------------------------------------------------------|-------------------------------------------------|------------------------------------|---------|------------------|
|           | BGS Groundwater I<br>Flooding Type:                                                                         | Flooding Susceptibility Potential for Groundwater Flooding to Occur at Surface                                                                                                                                                                                                                                                                                                                                                                                        | A7NW<br>(NW)                                    | 0                                  | 1       | 518885<br>175433 |
|           | BGS Groundwater I<br>Flooding Type:                                                                         | Flooding Susceptibility Potential for Groundwater Flooding of Property Situated Below Ground Level                                                                                                                                                                                                                                                                                                                                                                    | A11NW<br>(N)                                    | 311                                | 1       | 518885<br>175850 |
|           | <b>BGS Groundwater I</b> Flooding Type:                                                                     | Flooding Susceptibility Potential for Groundwater Flooding to Occur at Surface                                                                                                                                                                                                                                                                                                                                                                                        | A7SW<br>(S)                                     | 381                                | 1       | 518950<br>175000 |
|           | BGS Groundwater I<br>Flooding Type:                                                                         | Flooding Susceptibility Potential for Groundwater Flooding of Property Situated Below Ground Level                                                                                                                                                                                                                                                                                                                                                                    | A7NE<br>(SE)                                    | 495                                | 1       | 519400<br>175150 |
| 1         |                                                                                                             | Bg Properties Plc. SUB-STATION/ELECTRICITY/GAS/AIR CONDITIONING SUPPLY Depot & Gas Holder Station, Manor Road, Richmond Environment Agency, Thames Region Not Given CATM.3197 1 14th April 1998 14th April 1998 5th November 1999 Miscellaneous Discharges - Mine / Groundwater As Raised Underground Water  River Terrace Gravels Revoked (Water Resources Act 1991, Section 88 & Schedule 10 as amended by Environment Act 1995) Located by supplier to within 100m | A11SW<br>(NE)                                   | 143                                | 2       | 519080<br>175620 |
| 2         | Name:<br>Location:<br>Authority:<br>Permit Reference:<br>Dated:<br>Process Type:<br>Description:<br>Status: | Bp Express Shopping Lower Mortlake Road, RICHMOND, Surrey, TW9 4LU London Borough of Richmond upon Thames, Environmental Health Department 04/PVR 31st December 1998 Local Authority Pollution Prevention and Control PG1/14 Petrol filling station Permitted Manually positioned to the address or location                                                                                                                                                          | A11SW<br>(N)                                    | 169                                | 3       | 518973<br>175709 |
| 3         | Name:<br>Location:<br>Authority:<br>Permit Reference:<br>Dated:<br>Process Type:<br>Description:<br>Status: | Sainsburys Service Station Manor Road, Lower Richmond Road, RICHMOND, Surrey, TW London Borough of Richmond upon Thames, Environmental Health Department 19/PVR 30th August 2000 Local Authority Pollution Prevention and Control PG1/14 Petrol filling station Permitted Manually positioned to the address or location                                                                                                                                              | A11SW<br>(NE)                                   | 206                                | 3       | 519121<br>175671 |
| 4         | Name:<br>Location:<br>Authority:<br>Permit Reference:<br>Dated:<br>Process Type:<br>Description:<br>Status: | Lution Prevention and Controls  Lance Owen 1-5 North Road, RICHMOND, Surrey, TW9 4HA London Borough of Richmond upon Thames, Environmental Health Department EP/M/93/01/P1 23rd September 1993 Local Authority Pollution Prevention and Control PG1/1Waste oil burners, less than 0.4MW net rated thermal input Authorisation revokedRevoked Automatically positioned to the address                                                                                  | A11SW<br>(NE)                                   | 237                                | 3       | 519068<br>175749 |
| 5         | Name:<br>Location:<br>Authority:<br>Permit Reference:<br>Dated:<br>Process Type:<br>Description:<br>Status: | Black Horse Service Station 174-176 Sheen Road, RICHMOND, Surrey, TW9 1XD London Borough of Richmond upon Thames, Environmental Health Department 13/PVR 31st December 1998 Local Authority Pollution Prevention and Control PG1/14 Petrol filling station Permitted Automatically positioned to the address                                                                                                                                                          | A7SW<br>(S)                                     | 323                                | 3       | 518961<br>175063 |

| Map<br>ID |                                                                                                             | Details                                                                                                                                                                                                                                                                                     | Quadrant<br>Reference<br>(Compass<br>Direction) | Estimated<br>Distance<br>From Site | Contact | NGR              |
|-----------|-------------------------------------------------------------------------------------------------------------|---------------------------------------------------------------------------------------------------------------------------------------------------------------------------------------------------------------------------------------------------------------------------------------------|-------------------------------------------------|------------------------------------|---------|------------------|
|           | Local Authority Pol                                                                                         | lution Prevention and Controls                                                                                                                                                                                                                                                              |                                                 |                                    |         |                  |
| 6         | Name:<br>Location:<br>Authority:                                                                            | Richmond Motor Centre (Esso) 293 Lower Richmond Road, RICHMOND, Surrey, TW9 4LU London Borough of Richmond upon Thames, Environmental Health Department                                                                                                                                     | A11SE<br>(NE)                                   | 365                                | 3       | 519298<br>175687 |
|           | Permit Reference: Dated: Process Type: Description: Status: Positional Accuracy:                            | 11/PVR 31st December 1998 Local Authority Pollution Prevention and Control PG1/14 Petrol filling station Authorisation revokedRevoked Manually positioned to the address or location                                                                                                        |                                                 |                                    |         |                  |
|           | Local Authority Pol                                                                                         | lution Prevention and Controls                                                                                                                                                                                                                                                              |                                                 |                                    |         |                  |
| 7         | Name:<br>Location:                                                                                          | Richmond Service Station<br>22-24 Popham Gardens, Lower Richmond Road, RICHMOND, Surrey, TW9<br>4LJ                                                                                                                                                                                         | A11SE<br>(NE)                                   | 421                                | 3       | 519332<br>175744 |
|           | Authority:  Permit Reference: Dated: Process Type:                                                          | London Borough of Richmond upon Thames, Environmental Health<br>Department<br>05/PVR<br>31st December 1998<br>Local Authority Pollution Prevention and Control                                                                                                                              |                                                 |                                    |         |                  |
|           | Description:<br>Status:                                                                                     | PG1/14 Petrol filling station Permitted Automatically positioned to the address                                                                                                                                                                                                             |                                                 |                                    |         |                  |
|           | -                                                                                                           | lution Prevention and Controls                                                                                                                                                                                                                                                              |                                                 |                                    |         |                  |
| 8         | Name:<br>Location:<br>Authority:<br>Permit Reference:                                                       | Pristine Laundries 90 Kew Road, Richmond, Tw9 2pq London Borough of Richmond upon Thames, Environmental Health Department LBRUT/DC/21                                                                                                                                                       | A10SW<br>(W)                                    | 474                                | 3       | 518315<br>175478 |
|           | Dated: Process Type: Description: Status: Positional Accuracy:                                              | 1st April 2007 Local Authority Pollution Prevention and Control PG6/46 Dry cleaning Permitted Manually positioned to the address or location                                                                                                                                                |                                                 |                                    |         |                  |
|           | Local Authority Pol                                                                                         | lution Prevention and Controls                                                                                                                                                                                                                                                              |                                                 |                                    |         |                  |
| 9         | Name:<br>Location:<br>Authority:<br>Permit Reference:<br>Dated:<br>Process Type:<br>Description:<br>Status: | Vip Dry Cleaners 21 Lower Richmond Road, Richmond, Tw9 2lp London Borough of Richmond upon Thames, Environmental Health Department Not Supplied 17th May 2013 Local Authority Pollution Prevention and Control PG6/46 Dry cleaning Permitted Manually positioned to the address or location | A6NW<br>(W)                                     | 482                                | 3       | 518294<br>175408 |
|           | ,                                                                                                           | 2.1                                                                                                                                                                                                                                                                                         |                                                 |                                    |         |                  |
| 10        | Name:<br>Location:<br>Authority:<br>Permit Reference:<br>Dated:<br>Process Type:<br>Description:            | Iution Prevention and Controls  Ducane Dry Cleaners 2 Westminster House, Kew Road, Richmond, Tw9 2nd London Borough of Richmond upon Thames, Environmental Health Department LBRUT/DC/09 1st April 2007 Local Authority Pollution Prevention and Control PG6/46 Dry cleaning                | A5NE<br>(W)                                     | 718                                | 3       | 518069<br>175213 |
|           | Status:<br>Positional Accuracy:                                                                             | Permitted  Manually positioned to the address or location                                                                                                                                                                                                                                   |                                                 |                                    |         |                  |
|           | -                                                                                                           | lution Prevention and Controls                                                                                                                                                                                                                                                              |                                                 |                                    |         |                  |
| 11        | Name:<br>Location:<br>Authority:                                                                            | East Sheen Service Station<br>567 Upper Richmond Road West, LONDON, SW14 7ED<br>London Borough of Richmond upon Thames, Environmental Health<br>Department                                                                                                                                  | A8NW<br>(E)                                     | 748                                | 3       | 519716<br>175312 |
|           | Permit Reference: Dated: Process Type: Description: Status: Positional Accuracy:                            | 12/PVR 31st December 1998 Local Authority Pollution Prevention and Control PG1/14 Petrol filling station Permitted Automatically positioned to the address                                                                                                                                  |                                                 |                                    |         |                  |
|           | -                                                                                                           | lution Prevention and Controls                                                                                                                                                                                                                                                              |                                                 |                                    |         |                  |
| 12        | Name:<br>Location:<br>Authority:                                                                            | Prospect Filling Station 199 Lower Richmond Road, RICHMOND, Surrey, TW9 4LN London Borough of Richmond upon Thames, Environmental Health Department                                                                                                                                         | A12NW<br>(NE)                                   | 761                                | 3       | 519675<br>175811 |
|           | Permit Reference: Dated: Process Type: Description: Status:                                                 | 14/PVR 31st December 1998 Local Authority Pollution Prevention and Control PG1/14 Petrol filling station Authorisation revokedRevoked                                                                                                                                                       |                                                 |                                    |         |                  |
|           | Positional Accuracy:                                                                                        | Automatically positioned to the address                                                                                                                                                                                                                                                     |                                                 |                                    |         |                  |

| Map<br>ID |                                                                                                                                                                                                                               | Details                                                                                                                                                                                                                                                                                                              | Quadrant<br>Reference<br>(Compass<br>Direction) | Estimated<br>Distance<br>From Site | Contact | NGR              |
|-----------|-------------------------------------------------------------------------------------------------------------------------------------------------------------------------------------------------------------------------------|----------------------------------------------------------------------------------------------------------------------------------------------------------------------------------------------------------------------------------------------------------------------------------------------------------------------|-------------------------------------------------|------------------------------------|---------|------------------|
| 13        | Name:<br>Location:<br>Authority:<br>Permit Reference:<br>Dated:<br>Process Type:<br>Description:<br>Status:                                                                                                                   | Iution Prevention and Controls  The Clean Machine 18 Eton Street, Richmond, Tw9 1ee London Borough of Richmond upon Thames, Environmental Health Department LBRUT/DC/04 1st April 2007 Local Authority Pollution Prevention and Control PG6/46 Dry cleaning Permitted Manually positioned to the address or location | A5SE<br>(SW)                                    | 866                                | 3       | 518045<br>174881 |
|           | Nearest Surface Wa                                                                                                                                                                                                            | ter Feature                                                                                                                                                                                                                                                                                                          | A6SE<br>(S)                                     | 314                                | -       | 518817<br>175037 |
| 14        | Property Type: Location: Authority: Pollutant: Note: Incident Date: Incident Reference: Catchment Area: Receiving Water: Cause of Incident: Incident Severity:                                                                | to Controlled Waters  Not Given Bells Garage, TWICKENHAM Environment Agency, Thames Region Oils - Unknown Confirmed As A Pollution Incident 4th May 1989 SE890158 Not Given Not Given Not Given Category 2 - Significant Incident Located by supplier to within 100m                                                 | A11SW<br>(NE)                                   | 213                                | 2       | 519100<br>175700 |
| 14        | Property Type: Location: Authority: Pollutant: Note: Incident Date: Incident Reference: Catchment Area: Receiving Water: Cause of Incident: Incident Severity:                                                                | to Controlled Waters  Not Given Dancer Road Environment Agency, Thames Region Oils - Unknown Confirmed As A Pollution Incident 3rd December 1991 SE910347 Not Given Not Given Not Given Not Given Category 3 - Minor Incident Located by supplier to within 100m                                                     | A11SW<br>(NE)                                   | 254                                | 2       | 519140<br>175720 |
|           | Water Abstractions Operator: Licence Number: Permit Version: Location: Authority: Abstraction Type: Source: Daily Rate (m3): Yearly Rate (m3): Details: Authorised Start: Authorised End: Permit Start Date: Permit End Date: |                                                                                                                                                                                                                                                                                                                      | A9SW<br>(W)                                     | 1017                               | 2       | 517800<br>175650 |
|           | Water Abstractions Operator: Licence Number: Permit Version: Location: Authority: Abstraction Type: Source: Daily Rate (m3): Yearly Rate (m3): Details: Authorised Start: Authorised End: Permit Start Date: Permit End Date: | · · · ·                                                                                                                                                                                                                                                                                                              | (W)                                             | 1367                               | 2       | 517450<br>175700 |