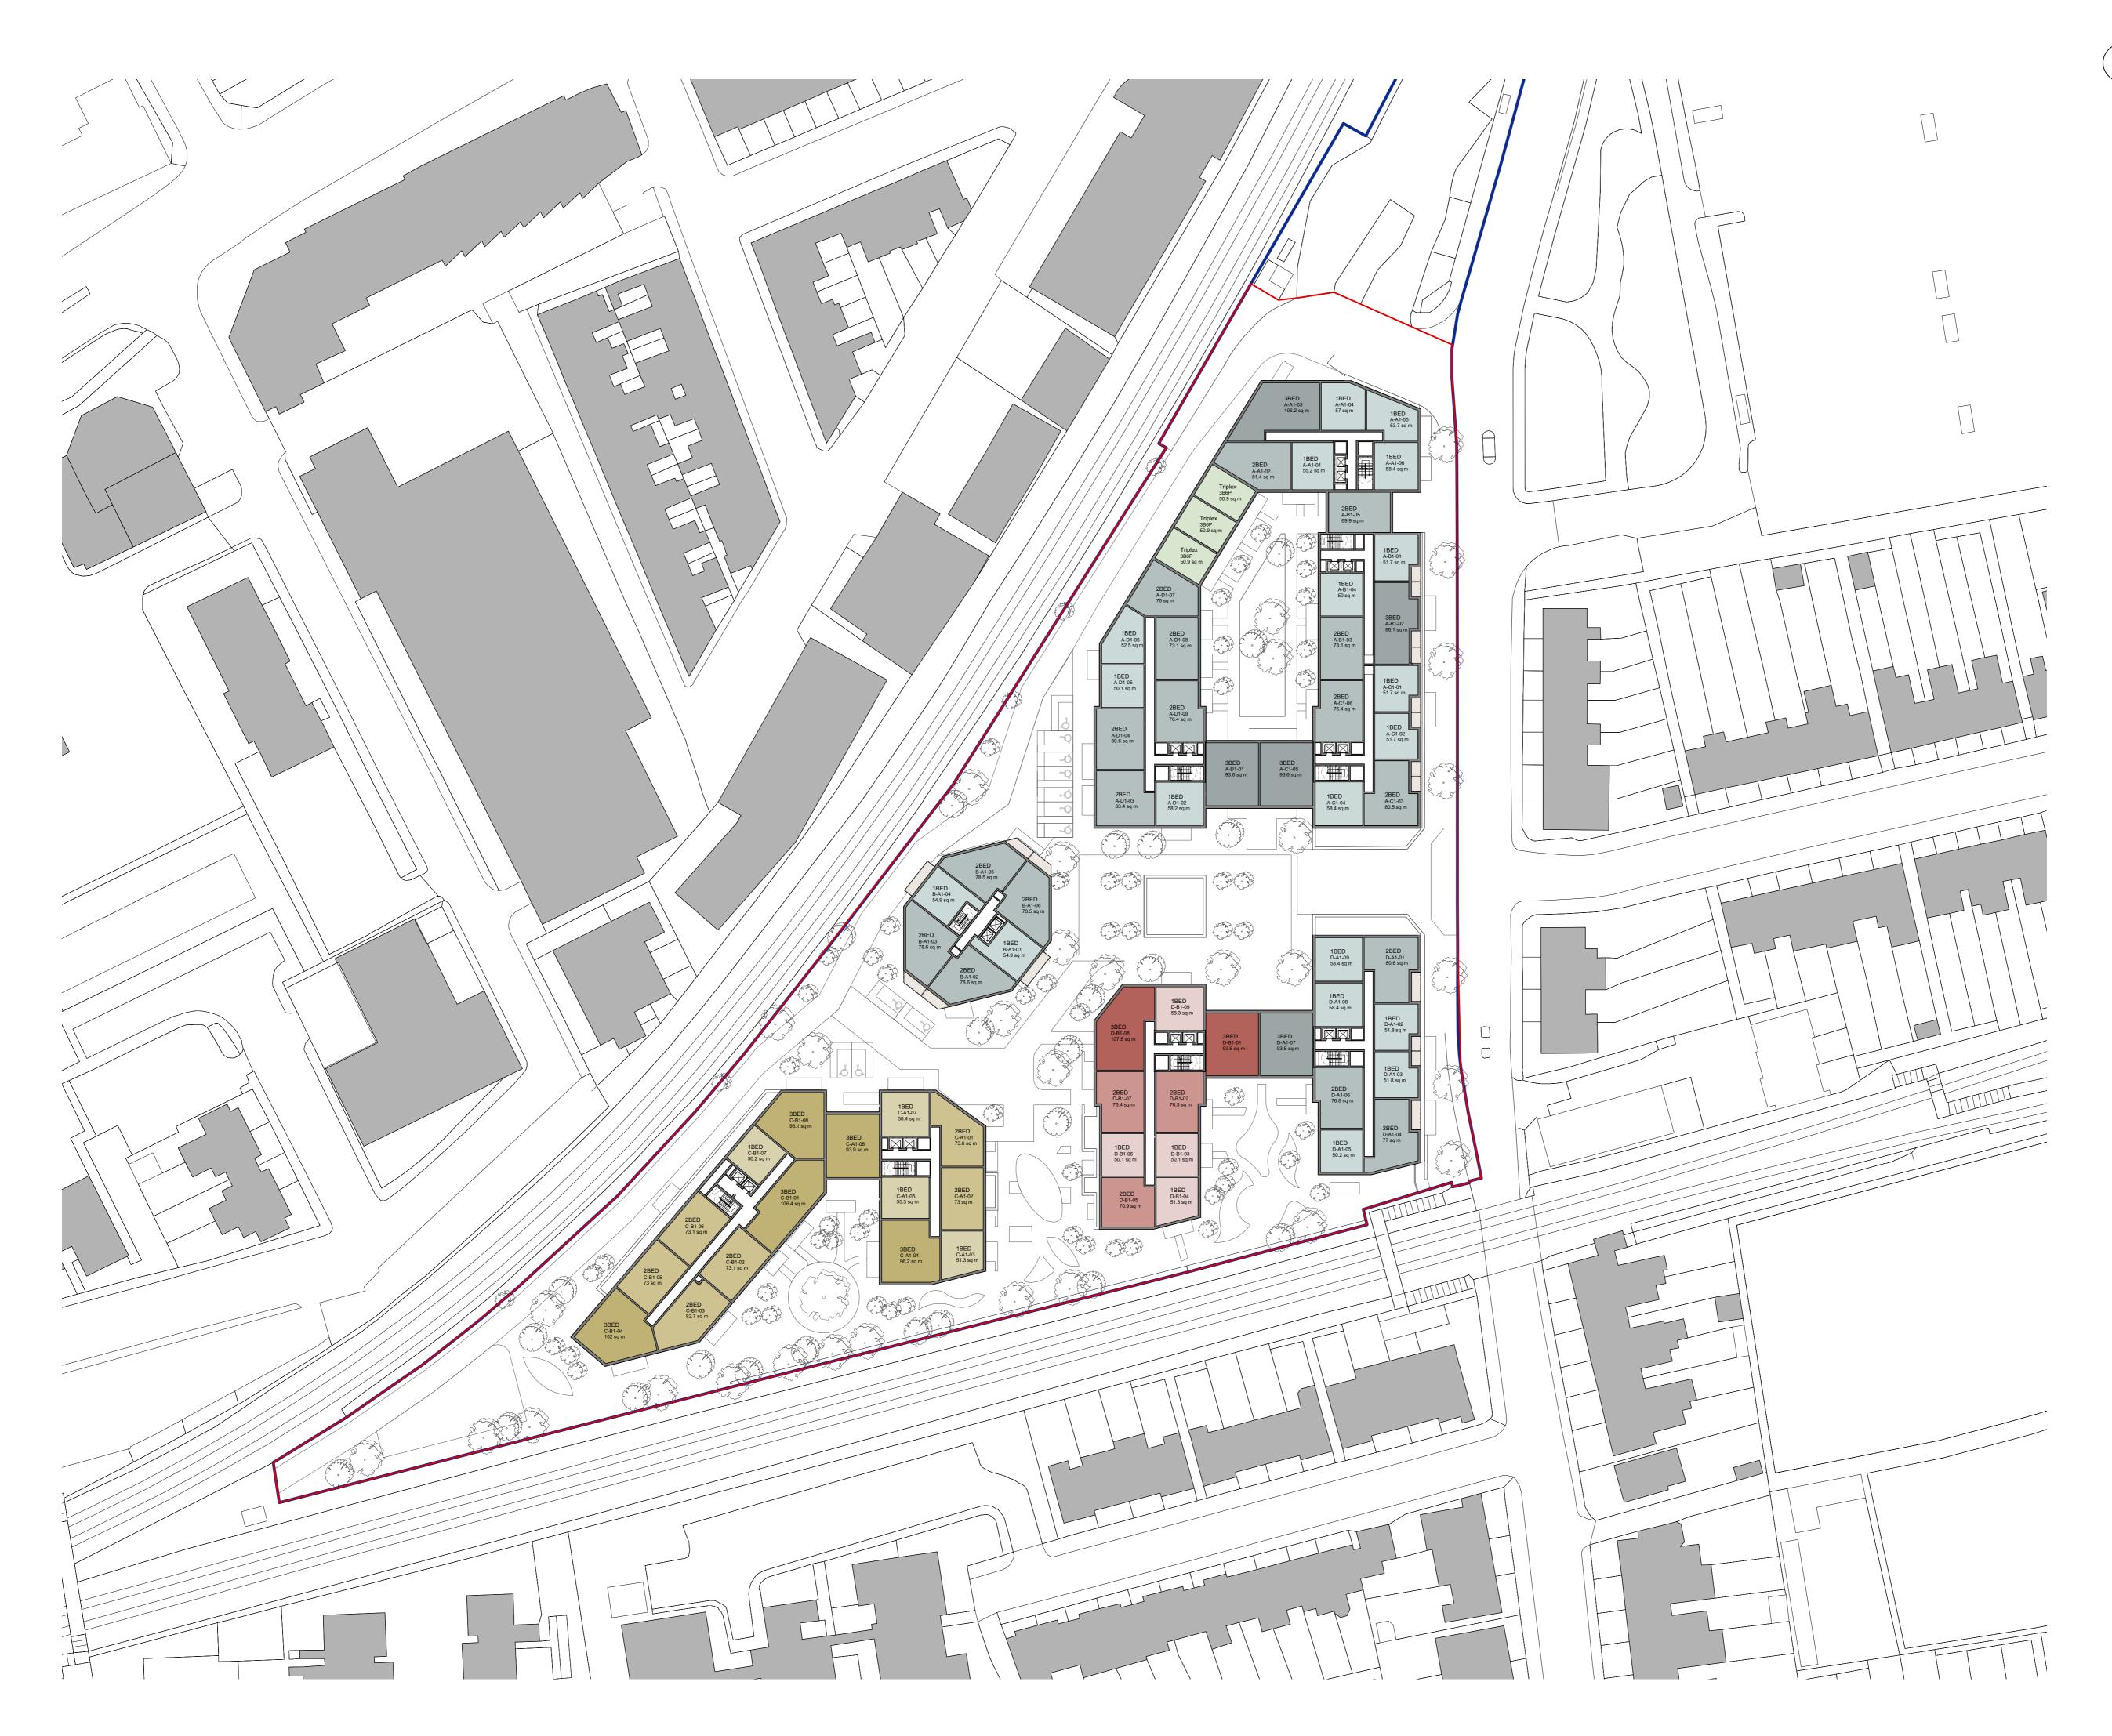

| Information     | $\triangleright$ |
|                                                                                               | Comment         |                  |
|                                                                                               | Client approval |                  |
| All information on this drawing is not for construction unless it is marked for construction. | Construction    |                  |



# **Avanton**

Project title A3004

### **Manor Road Richmond**

Drawing title

**GA Plans Second Floor** 

Scale @ A1 size Nov '18 1:500

Drawing N°

# A3004 202

Status & Revision

# P11



Assael Architecture Limited 123 Upper Richmond Road London SW15 2TL

**)** +44 (0)20 7736 7744





All setting out must be checked on site
All levels must be checked on site and refer to
Ordnance Datum Newlyn unless alternative Datum given
All fixings and weatherings must be checked on site
All dimensions must be checked on site

This drawing must not be scaled This drawing must be read in conjunction with all other relevant drawings, specification clauses and current design risk register
This drawing must not be used for land transfer purposes
Calculated areas in accordance with Assael Architecture's
Definition of Areas for Schedule of Areas

This drawing must not be used on site unless issued for construction
Subject to survey, consultation and approval from all statutory
Authorities

Revision Status: P=Preliminary C=Contract

### © 2018 Assael Architecture Limited

Assael Archite