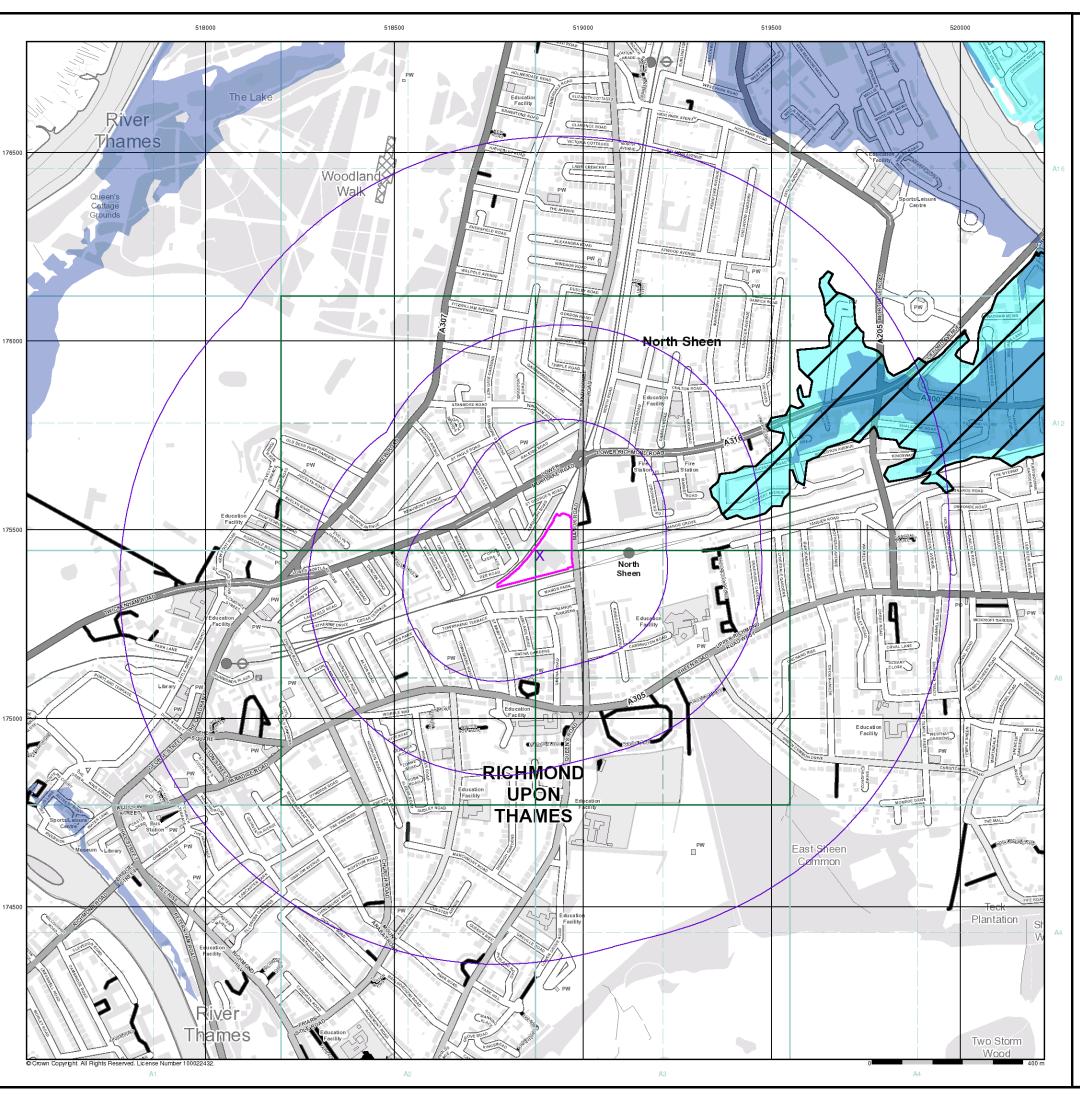

#### Radon Potential dataset Copyright Notice

Information supplied from a joint dataset compiled by The British Geological Survey and Public Health England.

Report Version v53.0

| Data Type                                                     | Page<br>Number | On Site | 0 to 250m | 251 to 500m | 501 to 1000m<br>(*up to 2000m) |
|---------------------------------------------------------------|----------------|---------|-----------|-------------|--------------------------------|
| Agency & Hydrological                                         |                |         |           |             |                                |
| BGS Groundwater Flooding Susceptibility                       | pg 1           | Yes     |           | Yes         | n/a                            |
| Contaminated Land Register Entries and Notices                |                |         |           |             |                                |
| Discharge Consents                                            | pg 1           |         | 1         |             |                                |
| Prosecutions Relating to Controlled Waters                    |                |         | n/a       | n/a         | n/a                            |
| Enforcement and Prohibition Notices                           |                |         |           |             |                                |
| Integrated Pollution Controls                                 |                |         |           |             |                                |
| Integrated Pollution Prevention And Control                   |                |         |           |             |                                |
| Local Authority Integrated Pollution Prevention And Control   |                |         |           |             |                                |
| Local Authority Pollution Prevention and Controls             | pg 1           |         | 3         | 5           | 4                              |
| Local Authority Pollution Prevention and Control Enforcements |                |         |           |             |                                |
| Nearest Surface Water Feature                                 | pg 3           |         |           | Yes         |                                |
| Pollution Incidents to Controlled Waters                      | pg 3           |         | 1         | 1           |                                |
| Prosecutions Relating to Authorised Processes                 |                |         |           |             |                                |
| Registered Radioactive Substances                             |                |         |           |             |                                |
| River Quality                                                 |                |         |           |             |                                |
| River Quality Biology Sampling Points                         |                |         |           |             |                                |
| River Quality Chemistry Sampling Points                       |                |         |           |             |                                |
| Substantiated Pollution Incident Register                     |                |         |           |             |                                |
| Water Abstractions                                            | pg 3           |         |           |             | (*13)                          |
| Water Industry Act Referrals                                  |                |         |           |             |                                |
| Groundwater Vulnerability                                     | pg 6           | Yes     | n/a       | n/a         | n/a                            |
| Drift Deposits                                                |                |         | n/a       | n/a         | n/a                            |
| Bedrock Aquifer Designations                                  | pg 6           | Yes     | n/a       | n/a         | n/a                            |
| Superficial Aquifer Designations                              | pg 6           | Yes     | n/a       | n/a         | n/a                            |
| Source Protection Zones                                       |                |         |           |             |                                |
| Extreme Flooding from Rivers or Sea without Defences          |                |         |           | n/a         | n/a                            |
| Flooding from Rivers or Sea without Defences                  |                |         |           | n/a         | n/a                            |
| Areas Benefiting from Flood Defences                          |                |         |           | n/a         | n/a                            |
| Flood Water Storage Areas                                     |                |         |           | n/a         | n/a                            |
| Flood Defences                                                |                |         |           | n/a         | n/a                            |
| OS Water Network Lines                                        | pg 7           |         |           | 5           | 10                             |

| Data Type                                                           | Page<br>Number | On Site | 0 to 250m | 251 to 500m | 501 to 1000m<br>(*up to 2000m) |
|---------------------------------------------------------------------|----------------|---------|-----------|-------------|--------------------------------|
| Waste                                                               |                |         |           |             |                                |
| BGS Recorded Landfill Sites                                         |                |         |           |             |                                |
| Historical Landfill Sites                                           |                |         |           |             |                                |
| Integrated Pollution Control Registered Waste Sites                 |                |         |           |             |                                |
| Licensed Waste Management Facilities (Landfill Boundaries)          |                |         |           |             |                                |
| Licensed Waste Management Facilities (Locations)                    |                |         |           |             |                                |
| Local Authority Landfill Coverage                                   | pg 9           | 1       | n/a       | n/a         | n/a                            |
| Local Authority Recorded Landfill Sites                             |                |         |           |             |                                |
| Potentially Infilled Land (Non-Water)                               | pg 9           |         |           |             | 3                              |
| Potentially Infilled Land (Water)                                   | pg 9           |         |           |             | 2                              |
| Registered Landfill Sites                                           |                |         |           |             |                                |
| Registered Waste Transfer Sites                                     |                |         |           |             |                                |
| Registered Waste Treatment or Disposal Sites                        |                |         |           |             |                                |
| Hazardous Substances                                                |                |         |           |             |                                |
| Control of Major Accident Hazards Sites (COMAH)                     | pg 10          |         | 1         |             |                                |
| Explosive Sites                                                     |                |         |           |             |                                |
| Notification of Installations Handling Hazardous Substances (NIHHS) | pg 10          |         | 1         |             |                                |
| Planning Hazardous Substance Consents                               | pg 10          |         | 1         |             |                                |
| Planning Hazardous Substance Enforcements                           |                |         |           |             |                                |

| Data Type                                                         | Page<br>Number | On Site | 0 to 250m | 251 to 500m | 501 to 1000m<br>(*up to 2000m) |
|-------------------------------------------------------------------|----------------|---------|-----------|-------------|--------------------------------|
| Geological                                                        |                |         |           |             |                                |
| BGS 1:625,000 Solid Geology                                       | pg 11          | Yes     | n/a       | n/a         | n/a                            |
| BGS Estimated Soil Chemistry                                      |                |         |           |             |                                |
| BGS Recorded Mineral Sites                                        | pg 11          |         |           |             | 2                              |
| BGS Urban Soil Chemistry                                          | pg 11          |         | Yes       | Yes         | Yes                            |
| BGS Urban Soil Chemistry Averages                                 | pg 14          | Yes     |           |             |                                |
| CBSCB Compensation District                                       |                |         | n/a       | n/a         | n/a                            |
| Coal Mining Affected Areas                                        |                |         | n/a       | n/a         | n/a                            |
| Mining Instability                                                |                |         | n/a       | n/a         | n/a                            |
| Man-Made Mining Cavities                                          |                |         |           |             |                                |
| Natural Cavities                                                  |                |         |           |             |                                |
| Non Coal Mining Areas of Great Britain                            |                |         |           | n/a         | n/a                            |
| Potential for Collapsible Ground Stability Hazards                | pg 14          | Yes     |           | n/a         | n/a                            |
| Potential for Compressible Ground Stability Hazards               |                |         |           | n/a         | n/a                            |
| Potential for Ground Dissolution Stability Hazards                |                |         |           | n/a         | n/a                            |
| Potential for Landslide Ground Stability Hazards                  | pg 14          | Yes     |           | n/a         | n/a                            |
| Potential for Running Sand Ground Stability Hazards               | pg 14          | Yes     |           | n/a         | n/a                            |
| Potential for Shrinking or Swelling Clay Ground Stability Hazards | pg 14          | Yes     |           | n/a         | n/a                            |
| Radon Potential - Radon Affected Areas                            |                |         | n/a       | n/a         | n/a                            |
| Radon Potential - Radon Protection Measures                       |                |         | n/a       | n/a         | n/a                            |
| Industrial Land Use                                               |                |         |           |             |                                |
| Contemporary Trade Directory Entries                              | pg 16          | 1       | 37        | 45          | 111                            |
| Fuel Station Entries                                              | pg 32          |         | 2         | 3           | 3                              |
| Points of Interest - Commercial Services                          | pg 33          |         | 9         | 8           | 14                             |
| Points of Interest - Education and Health                         |                |         |           |             |                                |
| Points of Interest - Manufacturing and Production                 | pg 35          |         | 17        | 5           | 21                             |
| Points of Interest - Public Infrastructure                        | pg 39          |         | 8         | 9           | 30                             |
| Points of Interest - Recreational and Environmental               | pg 43          |         | 3         | 3           | 5                              |
| Gas Pipelines                                                     |                |         |           |             |                                |
| Underground Electrical Cables                                     |                |         |           |             |                                |

| Data Type                            | Page<br>Number | On Site | 0 to 250m | 251 to 500m | 501 to 1000m<br>(*up to 2000m) |
|--------------------------------------|----------------|---------|-----------|-------------|--------------------------------|
| Sensitive Land Use                   |                |         |           |             |                                |
| Ancient Woodland                     |                |         |           |             |                                |
| Areas of Adopted Green Belt          |                |         |           |             |                                |
| Areas of Unadopted Green Belt        |                |         |           |             |                                |
| Areas of Outstanding Natural Beauty  |                |         |           |             |                                |
| Environmentally Sensitive Areas      |                |         |           |             |                                |
| Forest Parks                         |                |         |           |             |                                |
| Local Nature Reserves                |                |         |           |             |                                |
| Marine Nature Reserves               |                |         |           |             |                                |
| National Nature Reserves             | pg 45          |         |           |             | 1                              |
| National Parks                       |                |         |           |             |                                |
| Nitrate Sensitive Areas              |                |         |           |             |                                |
| Nitrate Vulnerable Zones             |                |         |           |             |                                |
| Ramsar Sites                         |                |         |           |             |                                |
| Sites of Special Scientific Interest | pg 45          |         |           |             | 1                              |
| Special Areas of Conservation        | pg 45          |         |           |             | 1                              |
| Special Protection Areas             |                |         |           |             |                                |
| World Heritage Sites                 | pg 45          |         |           | 1           | 1                              |