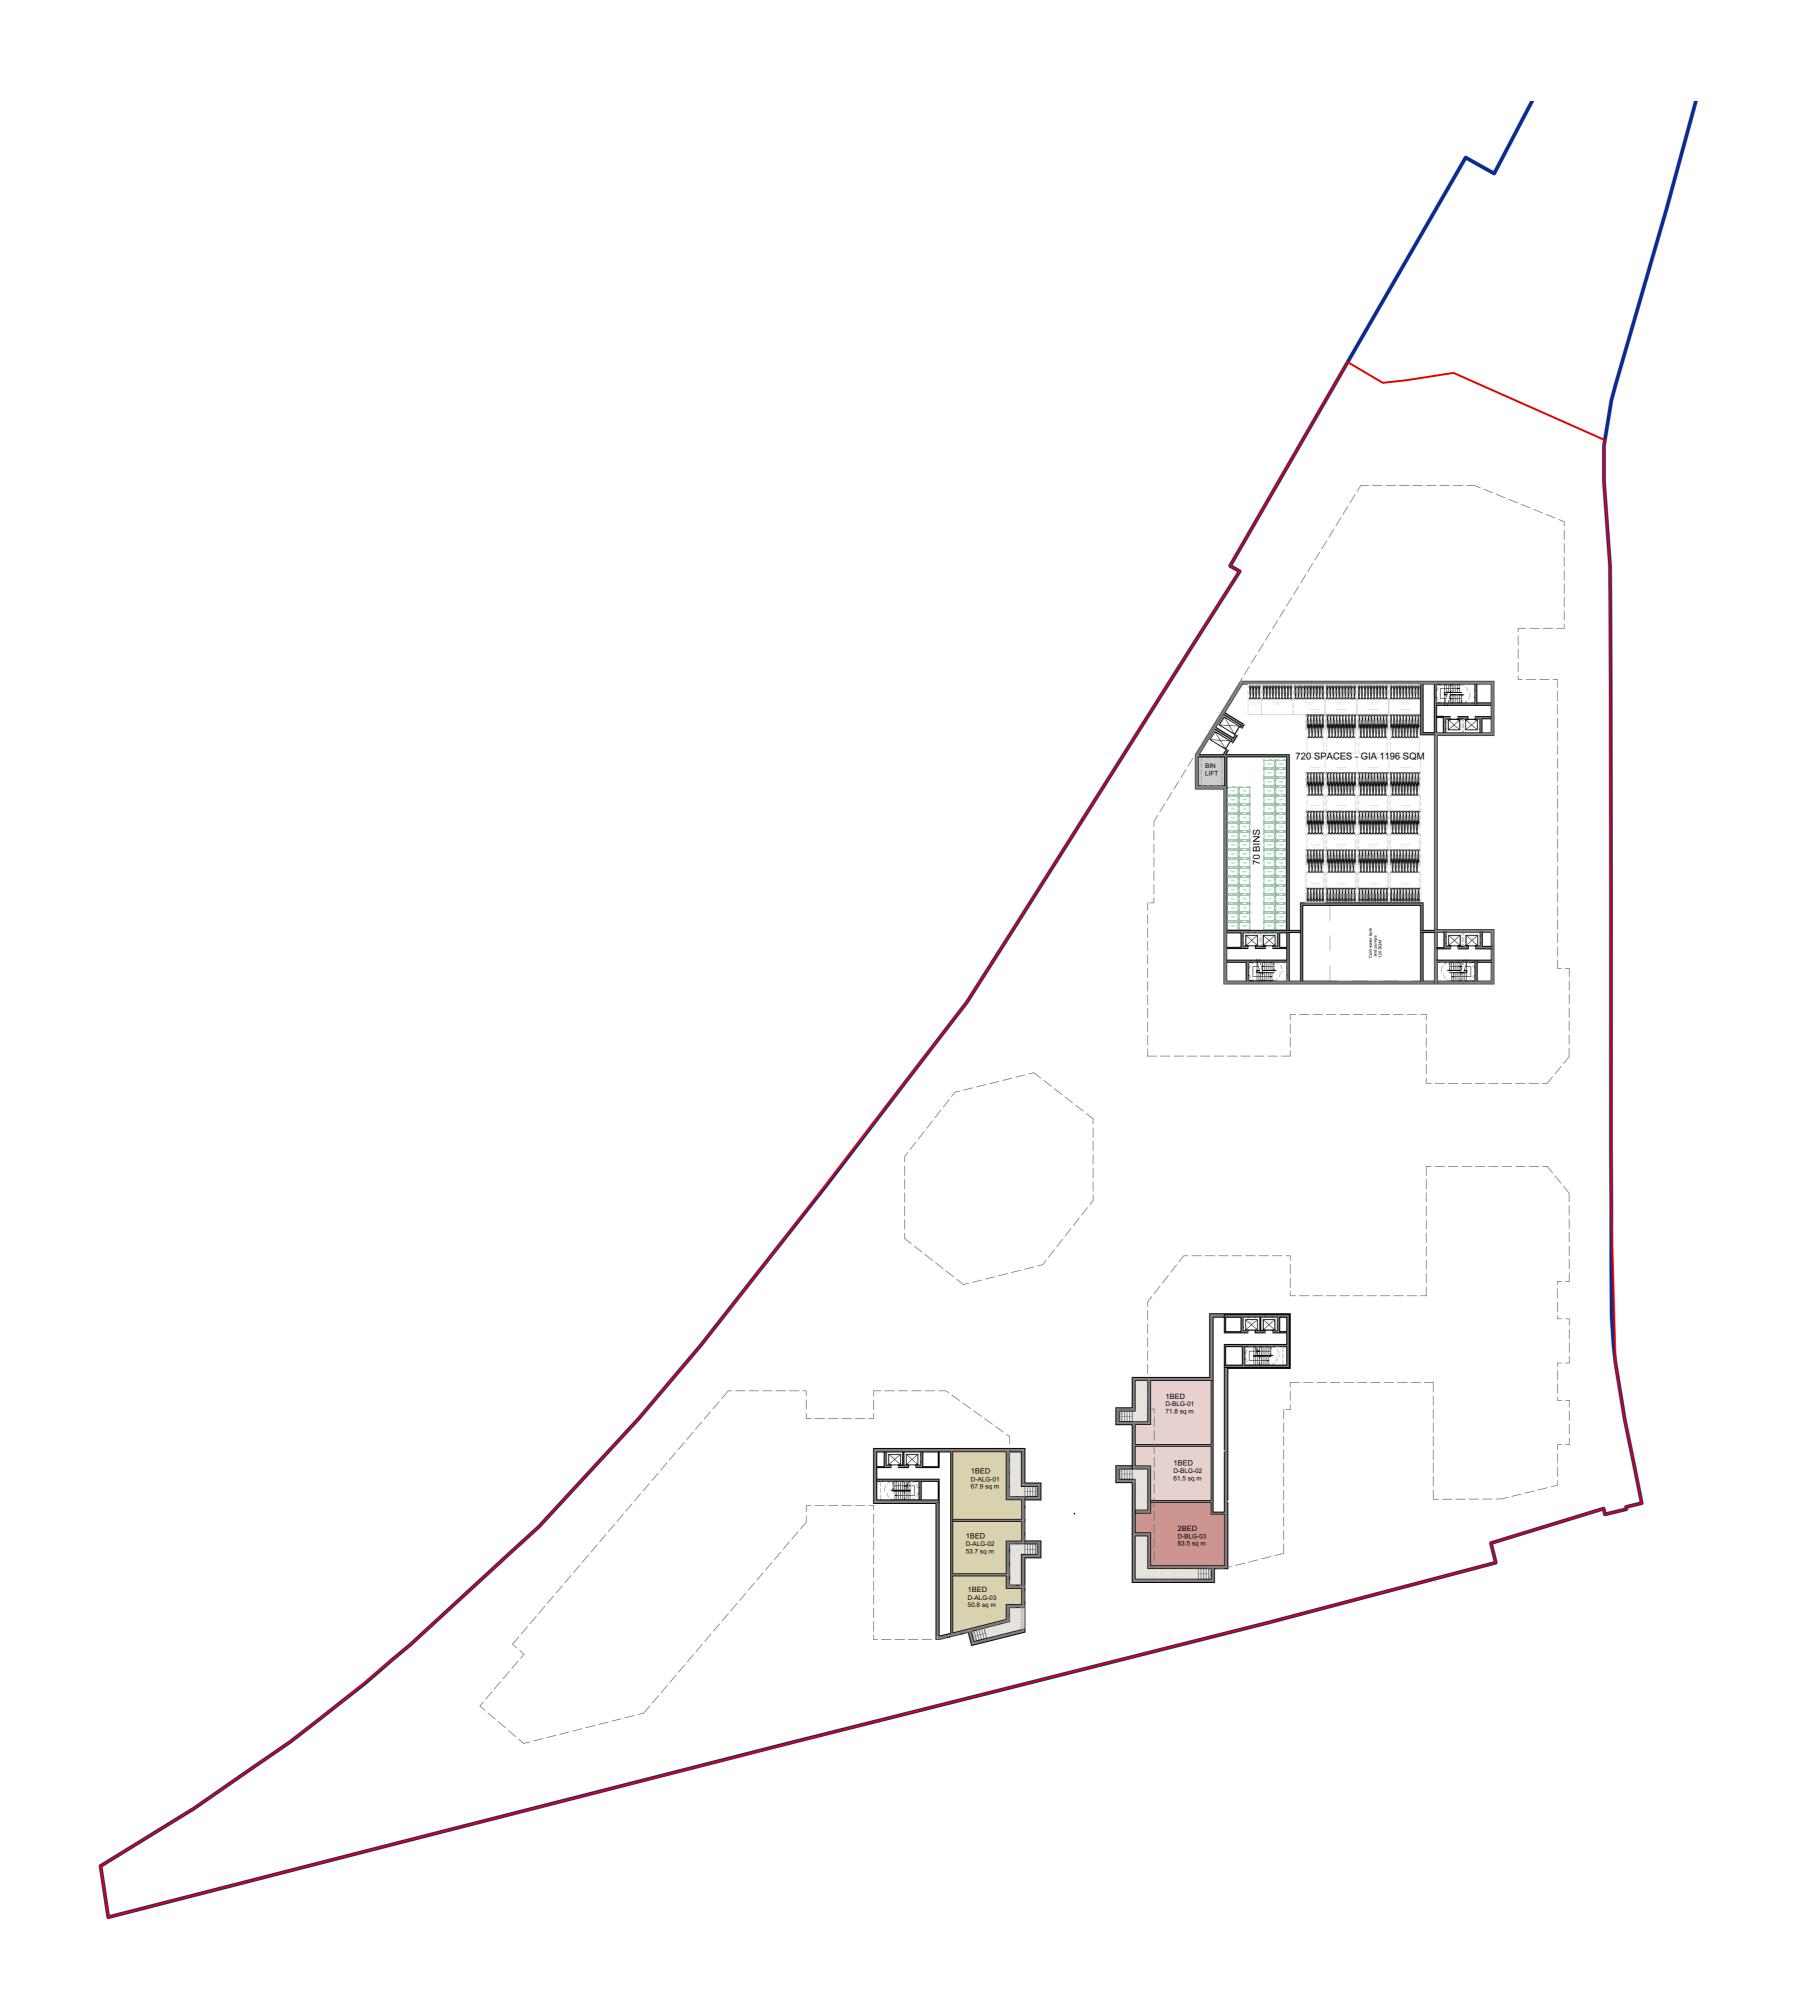

--------------------------------------|-----------------|--------|
| drawing is for:                                                                 | Information     | $\geq$ |
|                                                                                 | Comment         |        |
| All information on this drawing is not for construction unless it is marked for | Client approval |        |
| construction.                                                                   | Construction    |        |



**Avanton** 

Project title A3004

**Manor Road Richmond** 

Drawing title

**GA Plans Ground Floor** 

Scale @ A1 size

Nov '18 1:500

Drawing N°

A3004 200

Status & Revision P12

Assael

Assael Architecture Limited 123 Upper Richmond Road London SW15 2TL

**)** +44 (0)20 7736 7744





All setting out must be checked on site All levels must be checked on site and refer to Ordnance Datum Newlyn unless alternative Datum given All fixings and weatherings must be checked on site All dimensions must be checked on site This drawing must not be scaled

This drawing must be read in conjunction with all other relevant drawings, specification clauses and current design risk register
This drawing must not be used for land transfer purposes
Calculated areas in accordance with Assael Architecture's Definition of Areas for Schedule of Areas This drawing must not be used on site unless issued for construction
Subject to survey, consultation and approval from all statutory

Revision Status: P=Preliminary C=Contract

Authorities

### © 2018 Assael Architecture Limited

Assael Archite