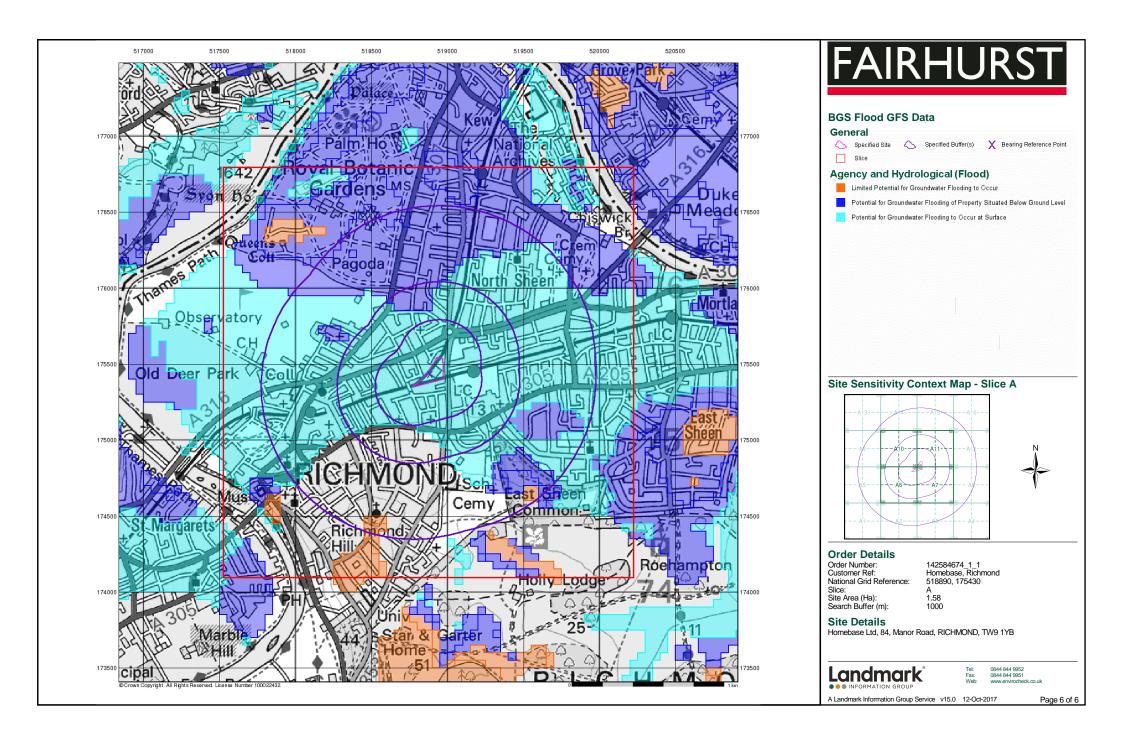

| Map<br>ID |                                                                                                             | Details                                                                                                                                                                                                                                                                                                                                                                                                                                                               | Quadrant<br>Reference<br>(Compass<br>Direction) | Estimated<br>Distance<br>From Site | Contact | NGR              |
|-----------|-------------------------------------------------------------------------------------------------------------|-----------------------------------------------------------------------------------------------------------------------------------------------------------------------------------------------------------------------------------------------------------------------------------------------------------------------------------------------------------------------------------------------------------------------------------------------------------------------|-------------------------------------------------|------------------------------------|---------|------------------|
|           | BGS Groundwater I<br>Flooding Type:                                                                         | Flooding Susceptibility Potential for Groundwater Flooding to Occur at Surface                                                                                                                                                                                                                                                                                                                                                                                        | A7NW<br>(NW)                                    | 0                                  | 1       | 518885<br>175433 |
|           | BGS Groundwater I<br>Flooding Type:                                                                         | Flooding Susceptibility Potential for Groundwater Flooding of Property Situated Below Ground Level                                                                                                                                                                                                                                                                                                                                                                    | A11NW<br>(N)                                    | 311                                | 1       | 518885<br>175850 |
|           | <b>BGS Groundwater I</b> Flooding Type:                                                                     | Flooding Susceptibility Potential for Groundwater Flooding to Occur at Surface                                                                                                                                                                                                                                                                                                                                                                                        | A7SW<br>(S)                                     | 381                                | 1       | 518950<br>175000 |
|           | BGS Groundwater I<br>Flooding Type:                                                                         | Flooding Susceptibility Potential for Groundwater Flooding of Property Situated Below Ground Level                                                                                                                                                                                                                                                                                                                                                                    | A7NE<br>(SE)                                    | 495                                | 1       | 519400<br>175150 |
| 1         |                                                                                                             | Bg Properties Plc. SUB-STATION/ELECTRICITY/GAS/AIR CONDITIONING SUPPLY Depot & Gas Holder Station, Manor Road, Richmond Environment Agency, Thames Region Not Given CATM.3197 1 14th April 1998 14th April 1998 5th November 1999 Miscellaneous Discharges - Mine / Groundwater As Raised Underground Water  River Terrace Gravels Revoked (Water Resources Act 1991, Section 88 & Schedule 10 as amended by Environment Act 1995) Located by supplier to within 100m | A11SW<br>(NE)                                   | 143                                | 2       | 519080<br>175620 |
| 2         | Name:<br>Location:<br>Authority:<br>Permit Reference:<br>Dated:<br>Process Type:<br>Description:<br>Status: | Bp Express Shopping Lower Mortlake Road, RICHMOND, Surrey, TW9 4LU London Borough of Richmond upon Thames, Environmental Health Department 04/PVR 31st December 1998 Local Authority Pollution Prevention and Control PG1/14 Petrol filling station Permitted Manually positioned to the address or location                                                                                                                                                          | A11SW<br>(N)                                    | 169                                | 3       | 518973<br>175709 |
| 3         | Name:<br>Location:<br>Authority:<br>Permit Reference:<br>Dated:<br>Process Type:<br>Description:<br>Status: | Sainsburys Service Station Manor Road, Lower Richmond Road, RICHMOND, Surrey, TW London Borough of Richmond upon Thames, Environmental Health Department 19/PVR 30th August 2000 Local Authority Pollution Prevention and Control PG1/14 Petrol filling station Permitted Manually positioned to the address or location                                                                                                                                              | A11SW<br>(NE)                                   | 206                                | 3       | 519121<br>175671 |
| 4         | Name:<br>Location:<br>Authority:<br>Permit Reference:<br>Dated:<br>Process Type:<br>Description:<br>Status: | Lution Prevention and Controls  Lance Owen 1-5 North Road, RICHMOND, Surrey, TW9 4HA London Borough of Richmond upon Thames, Environmental Health Department EP/M/93/01/P1 23rd September 1993 Local Authority Pollution Prevention and Control PG1/1Waste oil burners, less than 0.4MW net rated thermal input Authorisation revokedRevoked Automatically positioned to the address                                                                                  | A11SW<br>(NE)                                   | 237                                | 3       | 519068<br>175749 |
| 5         | Name:<br>Location:<br>Authority:<br>Permit Reference:<br>Dated:<br>Process Type:<br>Description:<br>Status: | Black Horse Service Station 174-176 Sheen Road, RICHMOND, Surrey, TW9 1XD London Borough of Richmond upon Thames, Environmental Health Department 13/PVR 31st December 1998 Local Authority Pollution Prevention and Control PG1/14 Petrol filling station Permitted Automatically positioned to the address                                                                                                                                                          | A7SW<br>(S)                                     | 323                                | 3       | 518961<br>175063 |

### **Order Details:**

**Order Number:** 

142584674\_1\_1

**Customer Reference:** 

Homebase, Richmond

**National Grid Reference:** 

518890, 175430

Slice:

Α

Site Area (Ha):

1.58

Search Buffer (m):

1000

#### **Site Details:**

Homebase Ltd, 84 Manor Road RICHMOND TW9 1YB