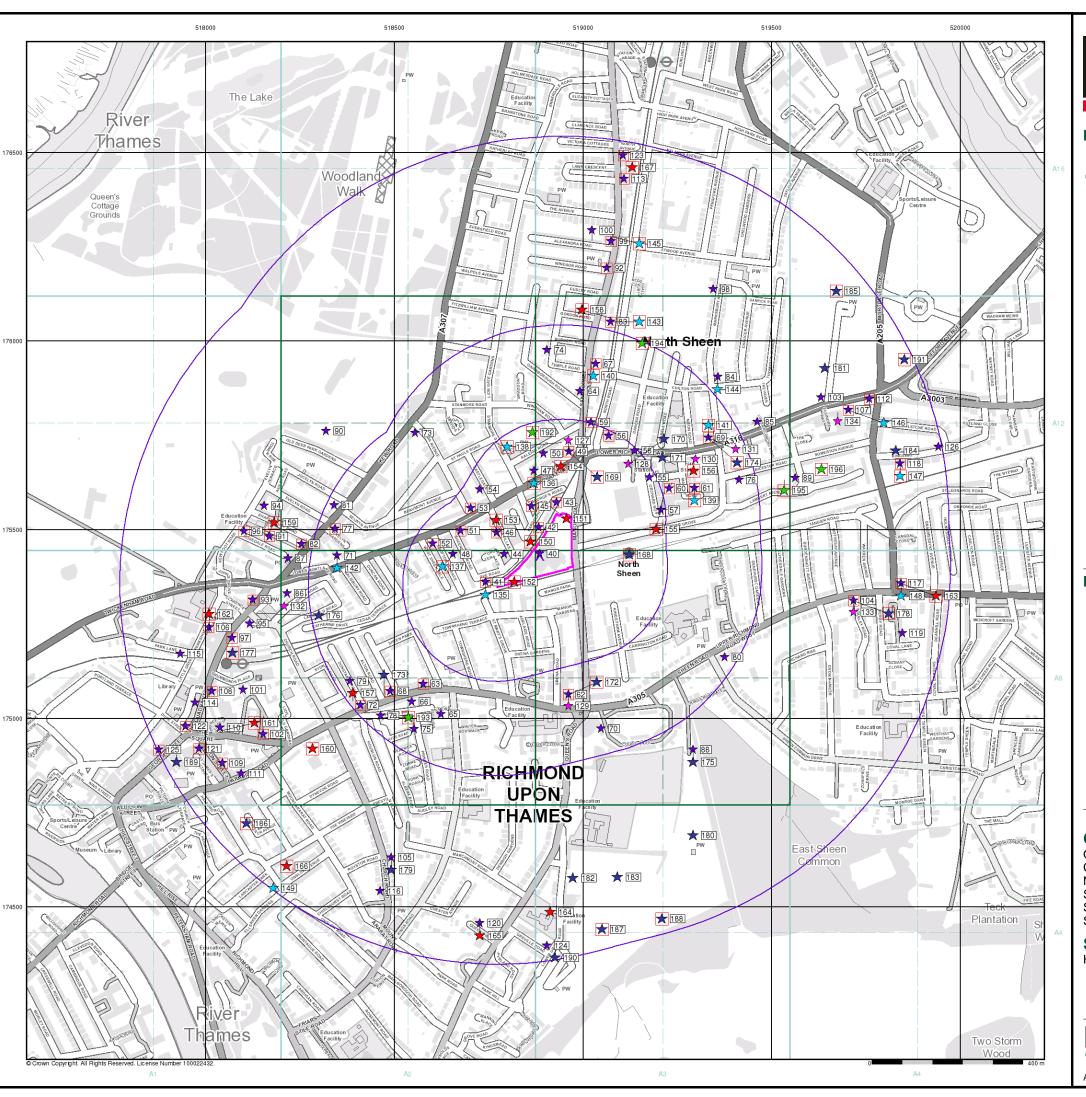

| Map<br>ID |                                                                                                             | Details                                                                                                                                                                                                                                                                                                                                                                                                                                                               | Quadrant<br>Reference<br>(Compass<br>Direction) | Estimated<br>Distance<br>From Site | Contact | NGR              |
|-----------|-------------------------------------------------------------------------------------------------------------|-----------------------------------------------------------------------------------------------------------------------------------------------------------------------------------------------------------------------------------------------------------------------------------------------------------------------------------------------------------------------------------------------------------------------------------------------------------------------|-------------------------------------------------|------------------------------------|---------|------------------|
|           | BGS Groundwater I<br>Flooding Type:                                                                         | Flooding Susceptibility Potential for Groundwater Flooding to Occur at Surface                                                                                                                                                                                                                                                                                                                                                                                        | A7NW<br>(NW)                                    | 0                                  | 1       | 518885<br>175433 |
|           | BGS Groundwater I<br>Flooding Type:                                                                         | Flooding Susceptibility Potential for Groundwater Flooding of Property Situated Below Ground Level                                                                                                                                                                                                                                                                                                                                                                    | A11NW<br>(N)                                    | 311                                | 1       | 518885<br>175850 |
|           | <b>BGS Groundwater I</b> Flooding Type:                                                                     | Flooding Susceptibility Potential for Groundwater Flooding to Occur at Surface                                                                                                                                                                                                                                                                                                                                                                                        | A7SW<br>(S)                                     | 381                                | 1       | 518950<br>175000 |
|           | BGS Groundwater I<br>Flooding Type:                                                                         | Flooding Susceptibility Potential for Groundwater Flooding of Property Situated Below Ground Level                                                                                                                                                                                                                                                                                                                                                                    | A7NE<br>(SE)                                    | 495                                | 1       | 519400<br>175150 |
| 1         |                                                                                                             | Bg Properties Plc. SUB-STATION/ELECTRICITY/GAS/AIR CONDITIONING SUPPLY Depot & Gas Holder Station, Manor Road, Richmond Environment Agency, Thames Region Not Given CATM.3197 1 14th April 1998 14th April 1998 5th November 1999 Miscellaneous Discharges - Mine / Groundwater As Raised Underground Water  River Terrace Gravels Revoked (Water Resources Act 1991, Section 88 & Schedule 10 as amended by Environment Act 1995) Located by supplier to within 100m | A11SW<br>(NE)                                   | 143                                | 2       | 519080<br>175620 |
| 2         | Name:<br>Location:<br>Authority:<br>Permit Reference:<br>Dated:<br>Process Type:<br>Description:<br>Status: | Bp Express Shopping Lower Mortlake Road, RICHMOND, Surrey, TW9 4LU London Borough of Richmond upon Thames, Environmental Health Department 04/PVR 31st December 1998 Local Authority Pollution Prevention and Control PG1/14 Petrol filling station Permitted Manually positioned to the address or location                                                                                                                                                          | A11SW<br>(N)                                    | 169                                | 3       | 518973<br>175709 |
| 3         | Name:<br>Location:<br>Authority:<br>Permit Reference:<br>Dated:<br>Process Type:<br>Description:<br>Status: | Sainsburys Service Station Manor Road, Lower Richmond Road, RICHMOND, Surrey, TW London Borough of Richmond upon Thames, Environmental Health Department 19/PVR 30th August 2000 Local Authority Pollution Prevention and Control PG1/14 Petrol filling station Permitted Manually positioned to the address or location                                                                                                                                              | A11SW<br>(NE)                                   | 206                                | 3       | 519121<br>175671 |
| 4         | Name:<br>Location:<br>Authority:<br>Permit Reference:<br>Dated:<br>Process Type:<br>Description:<br>Status: | Lution Prevention and Controls  Lance Owen 1-5 North Road, RICHMOND, Surrey, TW9 4HA London Borough of Richmond upon Thames, Environmental Health Department EP/M/93/01/P1 23rd September 1993 Local Authority Pollution Prevention and Control PG1/1Waste oil burners, less than 0.4MW net rated thermal input Authorisation revokedRevoked Automatically positioned to the address                                                                                  | A11SW<br>(NE)                                   | 237                                | 3       | 519068<br>175749 |
| 5         | Name:<br>Location:<br>Authority:<br>Permit Reference:<br>Dated:<br>Process Type:<br>Description:<br>Status: | Black Horse Service Station 174-176 Sheen Road, RICHMOND, Surrey, TW9 1XD London Borough of Richmond upon Thames, Environmental Health Department 13/PVR 31st December 1998 Local Authority Pollution Prevention and Control PG1/14 Petrol filling station Permitted Automatically positioned to the address                                                                                                                                                          | A7SW<br>(S)                                     | 323                                | 3       | 518961<br>175063 |