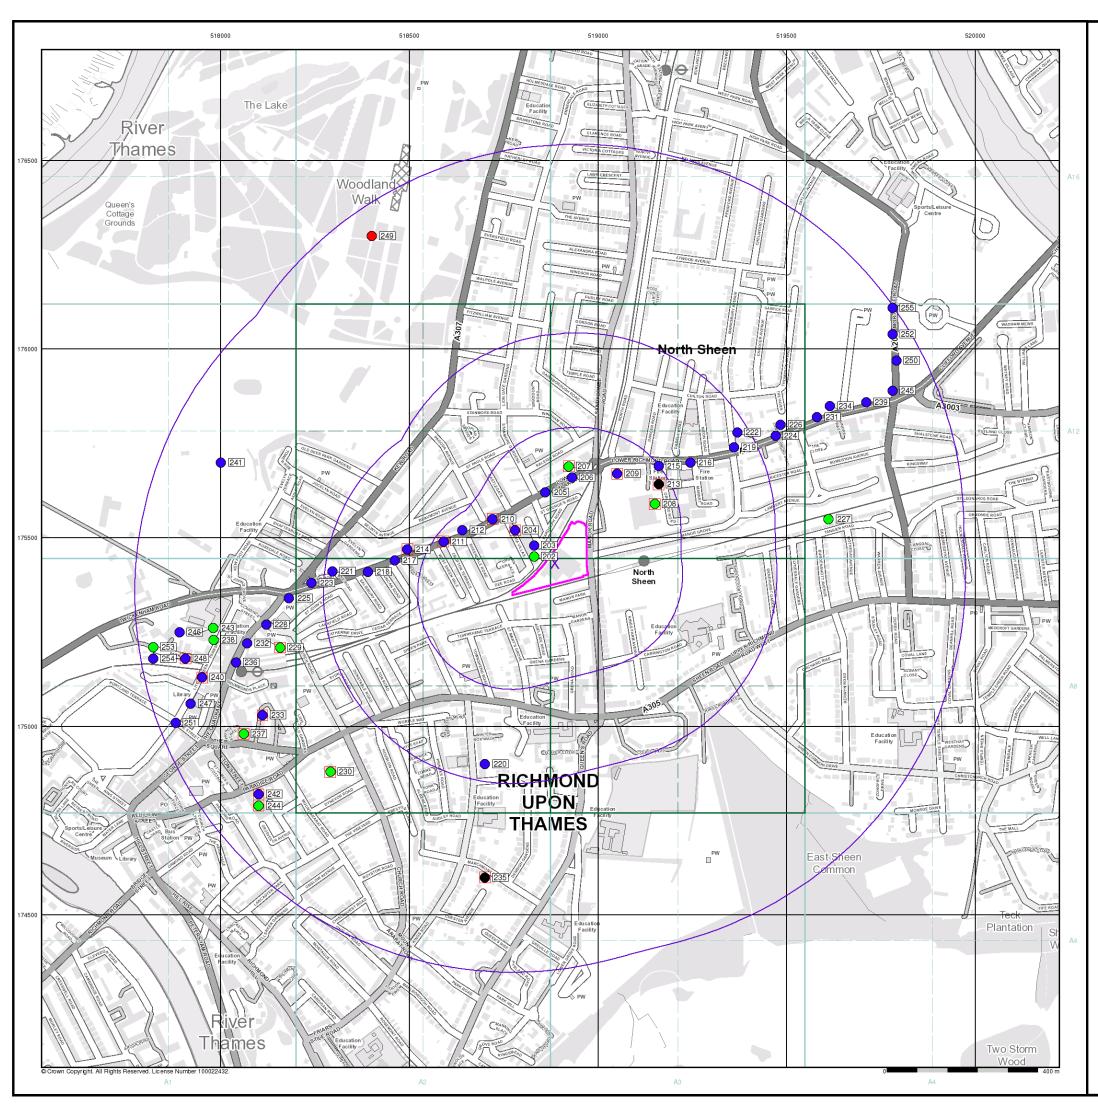

### **Order Details:**

**Order Number:** 

142584674\_1\_1

**Customer Reference:** 

Homebase, Richmond

**National Grid Reference:** 

518890, 175430

Slice:

Α

Site Area (Ha):

1.58

Search Buffer (m):

1000

#### **Site Details:**

Homebase Ltd, 84 Manor Road RICHMOND TW9 1YB

| Map<br>ID |                                                                                                             | Details                                                                                                                                                                                                                                                                                                                                                                                                                                                               | Quadrant<br>Reference<br>(Compass<br>Direction) | Estimated<br>Distance<br>From Site | Contact | NGR              |
|-----------|-------------------------------------------------------------------------------------------------------------|-----------------------------------------------------------------------------------------------------------------------------------------------------------------------------------------------------------------------------------------------------------------------------------------------------------------------------------------------------------------------------------------------------------------------------------------------------------------------|-------------------------------------------------|------------------------------------|---------|------------------|
|           | BGS Groundwater I<br>Flooding Type:                                                                         | Flooding Susceptibility Potential for Groundwater Flooding to Occur at Surface                                                                                                                                                                                                                                                                                                                                                                                        | A7NW<br>(NW)                                    | 0                                  | 1       | 518885<br>175433 |
|           | BGS Groundwater I<br>Flooding Type:                                                                         | Flooding Susceptibility Potential for Groundwater Flooding of Property Situated Below Ground Level                                                                                                                                                                                                                                                                                                                                                                    | A11NW<br>(N)                                    | 311                                | 1       | 518885<br>175850 |
|           | <b>BGS Groundwater I</b> Flooding Type:                                                                     | Flooding Susceptibility Potential for Groundwater Flooding to Occur at Surface                                                                                                                                                                                                                                                                                                                                                                                        | A7SW<br>(S)                                     | 381                                | 1       | 518950<br>175000 |
|           | BGS Groundwater I<br>Flooding Type:                                                                         | Flooding Susceptibility Potential for Groundwater Flooding of Property Situated Below Ground Level                                                                                                                                                                                                                                                                                                                                                                    | A7NE<br>(SE)                                    | 495                                | 1       | 519400<br>175150 |
| 1         |                                                                                                             | Bg Properties Plc. SUB-STATION/ELECTRICITY/GAS/AIR CONDITIONING SUPPLY Depot & Gas Holder Station, Manor Road, Richmond Environment Agency, Thames Region Not Given CATM.3197 1 14th April 1998 14th April 1998 5th November 1999 Miscellaneous Discharges - Mine / Groundwater As Raised Underground Water  River Terrace Gravels Revoked (Water Resources Act 1991, Section 88 & Schedule 10 as amended by Environment Act 1995) Located by supplier to within 100m | A11SW<br>(NE)                                   | 143                                | 2       | 519080<br>175620 |
| 2         | Name:<br>Location:<br>Authority:<br>Permit Reference:<br>Dated:<br>Process Type:<br>Description:<br>Status: | Bp Express Shopping Lower Mortlake Road, RICHMOND, Surrey, TW9 4LU London Borough of Richmond upon Thames, Environmental Health Department 04/PVR 31st December 1998 Local Authority Pollution Prevention and Control PG1/14 Petrol filling station Permitted Manually positioned to the address or location                                                                                                                                                          | A11SW<br>(N)                                    | 169                                | 3       | 518973<br>175709 |
| 3         | Name:<br>Location:<br>Authority:<br>Permit Reference:<br>Dated:<br>Process Type:<br>Description:<br>Status: | Sainsburys Service Station Manor Road, Lower Richmond Road, RICHMOND, Surrey, TW London Borough of Richmond upon Thames, Environmental Health Department 19/PVR 30th August 2000 Local Authority Pollution Prevention and Control PG1/14 Petrol filling station Permitted Manually positioned to the address or location                                                                                                                                              | A11SW<br>(NE)                                   | 206                                | 3       | 519121<br>175671 |
| 4         | Name:<br>Location:<br>Authority:<br>Permit Reference:<br>Dated:<br>Process Type:<br>Description:<br>Status: | Lution Prevention and Controls  Lance Owen 1-5 North Road, RICHMOND, Surrey, TW9 4HA London Borough of Richmond upon Thames, Environmental Health Department EP/M/93/01/P1 23rd September 1993 Local Authority Pollution Prevention and Control PG1/1Waste oil burners, less than 0.4MW net rated thermal input Authorisation revokedRevoked Automatically positioned to the address                                                                                  | A11SW<br>(NE)                                   | 237                                | 3       | 519068<br>175749 |
| 5         | Name:<br>Location:<br>Authority:<br>Permit Reference:<br>Dated:<br>Process Type:<br>Description:<br>Status: | Black Horse Service Station 174-176 Sheen Road, RICHMOND, Surrey, TW9 1XD London Borough of Richmond upon Thames, Environmental Health Department 13/PVR 31st December 1998 Local Authority Pollution Prevention and Control PG1/14 Petrol filling station Permitted Automatically positioned to the address                                                                                                                                                          | A7SW<br>(S)                                     | 323                                | 3       | 518961<br>175063 |

| Map<br>ID |                                                                                                             | Details                                                                                                                                                                                                                                                                                     | Quadrant<br>Reference<br>(Compass<br>Direction) | Estimated<br>Distance<br>From Site | Contact | NGR              |
|-----------|-------------------------------------------------------------------------------------------------------------|---------------------------------------------------------------------------------------------------------------------------------------------------------------------------------------------------------------------------------------------------------------------------------------------|-------------------------------------------------|------------------------------------|---------|------------------|
|           | Local Authority Pol                                                                                         | lution Prevention and Controls                                                                                                                                                                                                                                                              |                                                 |                                    |         |                  |
| 6         | Name:<br>Location:<br>Authority:                                                                            | Richmond Motor Centre (Esso) 293 Lower Richmond Road, RICHMOND, Surrey, TW9 4LU London Borough of Richmond upon Thames, Environmental Health Department                                                                                                                                     | A11SE<br>(NE)                                   | 365                                | 3       | 519298<br>175687 |
|           | Permit Reference: Dated: Process Type: Description: Status: Positional Accuracy:                            | 11/PVR 31st December 1998 Local Authority Pollution Prevention and Control PG1/14 Petrol filling station Authorisation revokedRevoked Manually positioned to the address or location                                                                                                        |                                                 |                                    |         |                  |
|           | Local Authority Pol                                                                                         | lution Prevention and Controls                                                                                                                                                                                                                                                              |                                                 |                                    |         |                  |
| 7         | Name:<br>Location:                                                                                          | Richmond Service Station<br>22-24 Popham Gardens, Lower Richmond Road, RICHMOND, Surrey, TW9<br>4LJ                                                                                                                                                                                         | A11SE<br>(NE)                                   | 421                                | 3       | 519332<br>175744 |
|           | Authority:  Permit Reference: Dated: Process Type:                                                          | London Borough of Richmond upon Thames, Environmental Health<br>Department<br>05/PVR<br>31st December 1998<br>Local Authority Pollution Prevention and Control                                                                                                                              |                                                 |                                    |         |                  |
|           | Description:<br>Status:                                                                                     | PG1/14 Petrol filling station Permitted Automatically positioned to the address                                                                                                                                                                                                             |                                                 |                                    |         |                  |
|           | -                                                                                                           | lution Prevention and Controls                                                                                                                                                                                                                                                              |                                                 |                                    |         |                  |
| 8         | Name:<br>Location:<br>Authority:<br>Permit Reference:                                                       | Pristine Laundries 90 Kew Road, Richmond, Tw9 2pq London Borough of Richmond upon Thames, Environmental Health Department LBRUT/DC/21                                                                                                                                                       | A10SW<br>(W)                                    | 474                                | 3       | 518315<br>175478 |
|           | Dated: Process Type: Description: Status: Positional Accuracy:                                              | 1st April 2007 Local Authority Pollution Prevention and Control PG6/46 Dry cleaning Permitted Manually positioned to the address or location                                                                                                                                                |                                                 |                                    |         |                  |
|           | Local Authority Pol                                                                                         | lution Prevention and Controls                                                                                                                                                                                                                                                              |                                                 |                                    |         |                  |
| 9         | Name:<br>Location:<br>Authority:<br>Permit Reference:<br>Dated:<br>Process Type:<br>Description:<br>Status: | Vip Dry Cleaners 21 Lower Richmond Road, Richmond, Tw9 2lp London Borough of Richmond upon Thames, Environmental Health Department Not Supplied 17th May 2013 Local Authority Pollution Prevention and Control PG6/46 Dry cleaning Permitted Manually positioned to the address or location | A6NW<br>(W)                                     | 482                                | 3       | 518294<br>175408 |
|           | ,                                                                                                           | 2.1                                                                                                                                                                                                                                                                                         |                                                 |                                    |         |                  |
| 10        | Name:<br>Location:<br>Authority:<br>Permit Reference:<br>Dated:<br>Process Type:<br>Description:            | Iution Prevention and Controls  Ducane Dry Cleaners 2 Westminster House, Kew Road, Richmond, Tw9 2nd London Borough of Richmond upon Thames, Environmental Health Department LBRUT/DC/09 1st April 2007 Local Authority Pollution Prevention and Control PG6/46 Dry cleaning                | A5NE<br>(W)                                     | 718                                | 3       | 518069<br>175213 |
|           | Status:<br>Positional Accuracy:                                                                             | Permitted  Manually positioned to the address or location                                                                                                                                                                                                                                   |                                                 |                                    |         |                  |
|           | -                                                                                                           | lution Prevention and Controls                                                                                                                                                                                                                                                              |                                                 |                                    |         |                  |
| 11        | Name:<br>Location:<br>Authority:                                                                            | East Sheen Service Station<br>567 Upper Richmond Road West, LONDON, SW14 7ED<br>London Borough of Richmond upon Thames, Environmental Health<br>Department                                                                                                                                  | A8NW<br>(E)                                     | 748                                | 3       | 519716<br>175312 |
|           | Permit Reference: Dated: Process Type: Description: Status: Positional Accuracy:                            | 12/PVR 31st December 1998 Local Authority Pollution Prevention and Control PG1/14 Petrol filling station Permitted Automatically positioned to the address                                                                                                                                  |                                                 |                                    |         |                  |
|           | -                                                                                                           | lution Prevention and Controls                                                                                                                                                                                                                                                              |                                                 |                                    |         |                  |
| 12        | Name:<br>Location:<br>Authority:                                                                            | Prospect Filling Station 199 Lower Richmond Road, RICHMOND, Surrey, TW9 4LN London Borough of Richmond upon Thames, Environmental Health Department                                                                                                                                         | A12NW<br>(NE)                                   | 761                                | 3       | 519675<br>175811 |
|           | Permit Reference: Dated: Process Type: Description: Status:                                                 | 14/PVR 31st December 1998 Local Authority Pollution Prevention and Control PG1/14 Petrol filling station Authorisation revokedRevoked                                                                                                                                                       |                                                 |                                    |         |                  |
|           | Positional Accuracy:                                                                                        | Automatically positioned to the address                                                                                                                                                                                                                                                     |                                                 |                                    |         |                  |

| Map<br>ID |                                                                                                                                                                                                                               | Details                                                                                                                                                                                                                                                                                                              | Quadrant<br>Reference<br>(Compass<br>Direction) | Estimated<br>Distance<br>From Site | Contact | NGR              |
|-----------|-------------------------------------------------------------------------------------------------------------------------------------------------------------------------------------------------------------------------------|----------------------------------------------------------------------------------------------------------------------------------------------------------------------------------------------------------------------------------------------------------------------------------------------------------------------|-------------------------------------------------|------------------------------------|---------|------------------|
| 13        | Name:<br>Location:<br>Authority:<br>Permit Reference:<br>Dated:<br>Process Type:<br>Description:<br>Status:                                                                                                                   | Iution Prevention and Controls  The Clean Machine 18 Eton Street, Richmond, Tw9 1ee London Borough of Richmond upon Thames, Environmental Health Department LBRUT/DC/04 1st April 2007 Local Authority Pollution Prevention and Control PG6/46 Dry cleaning Permitted Manually positioned to the address or location | A5SE<br>(SW)                                    | 866                                | 3       | 518045<br>174881 |
|           | Nearest Surface Wa                                                                                                                                                                                                            | ter Feature                                                                                                                                                                                                                                                                                                          | A6SE<br>(S)                                     | 314                                | -       | 518817<br>175037 |
| 14        | Property Type: Location: Authority: Pollutant: Note: Incident Date: Incident Reference: Catchment Area: Receiving Water: Cause of Incident: Incident Severity:                                                                | to Controlled Waters  Not Given Bells Garage, TWICKENHAM Environment Agency, Thames Region Oils - Unknown Confirmed As A Pollution Incident 4th May 1989 SE890158 Not Given Not Given Not Given Category 2 - Significant Incident Located by supplier to within 100m                                                 | A11SW<br>(NE)                                   | 213                                | 2       | 519100<br>175700 |
| 14        | Property Type: Location: Authority: Pollutant: Note: Incident Date: Incident Reference: Catchment Area: Receiving Water: Cause of Incident: Incident Severity:                                                                | to Controlled Waters  Not Given Dancer Road Environment Agency, Thames Region Oils - Unknown Confirmed As A Pollution Incident 3rd December 1991 SE910347 Not Given Not Given Not Given Not Given Category 3 - Minor Incident Located by supplier to within 100m                                                     | A11SW<br>(NE)                                   | 254                                | 2       | 519140<br>175720 |
|           | Water Abstractions Operator: Licence Number: Permit Version: Location: Authority: Abstraction Type: Source: Daily Rate (m3): Yearly Rate (m3): Details: Authorised Start: Authorised End: Permit Start Date: Permit End Date: |                                                                                                                                                                                                                                                                                                                      | A9SW<br>(W)                                     | 1017                               | 2       | 517800<br>175650 |
|           | Water Abstractions Operator: Licence Number: Permit Version: Location: Authority: Abstraction Type: Source: Daily Rate (m3): Yearly Rate (m3): Details: Authorised Start: Authorised End: Permit Start Date: Permit End Date: | · · · ·                                                                                                                                                                                                                                                                                                              | (W)                                             | 1367                               | 2       | 517450<br>175700 |