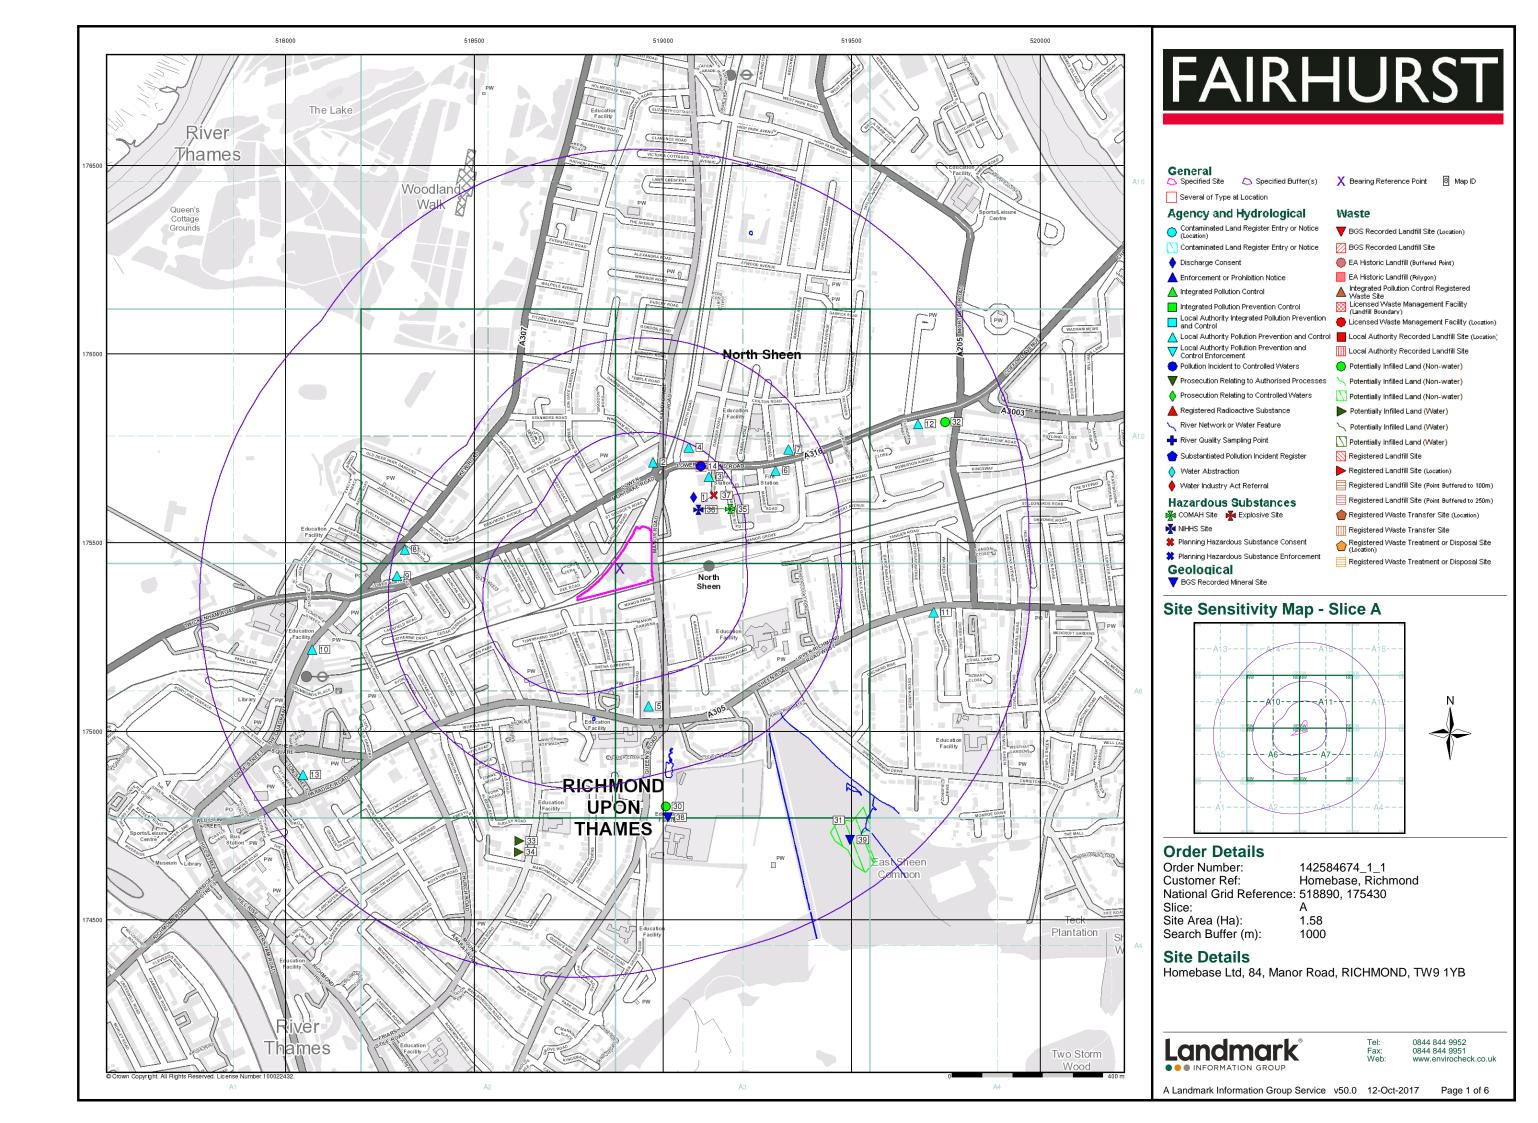

#### Introduction

The Environment Act 1995 has made site sensitivity a key issue, as the legislation pays as much attention to the pathways by which contamination could spread, and to the vulnerable targets of contamination, as it does the potential sources of contamination. For this reason, Landmark's Site Sensitivity maps and Datasheet(s) place great emphasis on statutory data provided by the Environment Agency/Natural Resources Wales and the Scottish Environment Protection Agency; it also incorporates data from Natural England (and the Scottish and Welsh equivalents) and Local Authorities; and highlights hydrogeological features required by environmental and geotechnical consultants. It does not include any information concerning past uses of land. The datasheet is produced by querying the Landmark database to a distance defined by the client from a site boundary provided by the client.

In the attached datasheet the National Grid References (NGRs) are rounded to the nearest 10m in accordance with Landmark's agreements with a number of Data Suppliers.

#### Radon Potential dataset Copyright Notice

Information supplied from a joint dataset compiled by The British Geological Survey and Public Health England.

Report Version v53.0

| Data Type                                                     | Page<br>Number | On Site | 0 to 250m | 251 to 500m | 501 to 1000m<br>(*up to 2000m) |
|---------------------------------------------------------------|----------------|---------|-----------|-------------|--------------------------------|
| Agency & Hydrological                                         |                |         |           |             |                                |
| BGS Groundwater Flooding Susceptibility                       | pg 1           | Yes     |           | Yes         | n/a                            |
| Contaminated Land Register Entries and Notices                |                |         |           |             |                                |
| Discharge Consents                                            | pg 1           |         | 1         |             |                                |
| Prosecutions Relating to Controlled Waters                    |                |         | n/a       | n/a         | n/a                            |
| Enforcement and Prohibition Notices                           |                |         |           |             |                                |
| Integrated Pollution Controls                                 |                |         |           |             |                                |
| Integrated Pollution Prevention And Control                   |                |         |           |             |                                |
| Local Authority Integrated Pollution Prevention And Control   |                |         |           |             |                                |
| Local Authority Pollution Prevention and Controls             | pg 1           |         | 3         | 5           | 4                              |
| Local Authority Pollution Prevention and Control Enforcements |                |         |           |             |                                |
| Nearest Surface Water Feature                                 | pg 3           |         |           | Yes         |                                |
| Pollution Incidents to Controlled Waters                      | pg 3           |         | 1         | 1           |                                |
| Prosecutions Relating to Authorised Processes                 |                |         |           |             |                                |
| Registered Radioactive Substances                             |                |         |           |             |                                |
| River Quality                                                 |                |         |           |             |                                |
| River Quality Biology Sampling Points                         |                |         |           |             |                                |
| River Quality Chemistry Sampling Points                       |                |         |           |             |                                |
| Substantiated Pollution Incident Register                     |                |         |           |             |                                |
| Water Abstractions                                            | pg 3           |         |           |             | (*13)                          |
| Water Industry Act Referrals                                  |                |         |           |             |                                |
| Groundwater Vulnerability                                     | pg 6           | Yes     | n/a       | n/a         | n/a                            |
| Drift Deposits                                                |                |         | n/a       | n/a         | n/a                            |
| Bedrock Aquifer Designations                                  | pg 6           | Yes     | n/a       | n/a         | n/a                            |
| Superficial Aquifer Designations                              | pg 6           | Yes     | n/a       | n/a         | n/a                            |
| Source Protection Zones                                       |                |         |           |             |                                |
| Extreme Flooding from Rivers or Sea without Defences          |                |         |           | n/a         | n/a                            |
| Flooding from Rivers or Sea without Defences                  |                |         |           | n/a         | n/a                            |
| Areas Benefiting from Flood Defences                          |                |         |           | n/a         | n/a                            |
| Flood Water Storage Areas                                     |                |         |           | n/a         | n/a                            |
| Flood Defences                                                |                |         |           | n/a         | n/a                            |
| OS Water Network Lines                                        | pg 7           |         |           | 5           | 10                             |

| Data Type                                                           | Page<br>Number | On Site | 0 to 250m | 251 to 500m | 501 to 1000m<br>(*up to 2000m) |
|---------------------------------------------------------------------|----------------|---------|-----------|-------------|--------------------------------|
| Waste                                                               |                |         |           |             |                                |
| BGS Recorded Landfill Sites                                         |                |         |           |             |                                |
| Historical Landfill Sites                                           |                |         |           |             |                                |
| Integrated Pollution Control Registered Waste Sites                 |                |         |           |             |                                |
| Licensed Waste Management Facilities (Landfill Boundaries)          |                |         |           |             |                                |
| Licensed Waste Management Facilities (Locations)                    |                |         |           |             |                                |
| Local Authority Landfill Coverage                                   | pg 9           | 1       | n/a       | n/a         | n/a                            |
| Local Authority Recorded Landfill Sites                             |                |         |           |             |                                |
| Potentially Infilled Land (Non-Water)                               | pg 9           |         |           |             | 3                              |
| Potentially Infilled Land (Water)                                   | pg 9           |         |           |             | 2                              |
| Registered Landfill Sites                                           |                |         |           |             |                                |
| Registered Waste Transfer Sites                                     |                |         |           |             |                                |
| Registered Waste Treatment or Disposal Sites                        |                |         |           |             |                                |
| Hazardous Substances                                                |                |         |           |             |                                |
| Control of Major Accident Hazards Sites (COMAH)                     | pg 10          |         | 1         |             |                                |
| Explosive Sites                                                     |                |         |           |             |                                |
| Notification of Installations Handling Hazardous Substances (NIHHS) | pg 10          |         | 1         |             |                                |
| Planning Hazardous Substance Consents                               | pg 10          |         | 1         |             |                                |
| Planning Hazardous Substance Enforcements                           |                |         |           |             |                                |

| Data Type                                                         | Page<br>Number | On Site | 0 to 250m | 251 to 500m | 501 to 1000m<br>(*up to 2000m) |
|-------------------------------------------------------------------|----------------|---------|-----------|-------------|--------------------------------|
| Geological                                                        |                |         |           |             |                                |
| BGS 1:625,000 Solid Geology                                       | pg 11          | Yes     | n/a       | n/a         | n/a                            |
| BGS Estimated Soil Chemistry                                      |                |         |           |             |                                |
| BGS Recorded Mineral Sites                                        | pg 11          |         |           |             | 2                              |
| BGS Urban Soil Chemistry                                          | pg 11          |         | Yes       | Yes         | Yes                            |
| BGS Urban Soil Chemistry Averages                                 | pg 14          | Yes     |           |             |                                |
| CBSCB Compensation District                                       |                |         | n/a       | n/a         | n/a                            |
| Coal Mining Affected Areas                                        |                |         | n/a       | n/a         | n/a                            |
| Mining Instability                                                |                |         | n/a       | n/a         | n/a                            |
| Man-Made Mining Cavities                                          |                |         |           |             |                                |
| Natural Cavities                                                  |                |         |           |             |                                |
| Non Coal Mining Areas of Great Britain                            |                |         |           | n/a         | n/a                            |
| Potential for Collapsible Ground Stability Hazards                | pg 14          | Yes     |           | n/a         | n/a                            |
| Potential for Compressible Ground Stability Hazards               |                |         |           | n/a         | n/a                            |
| Potential for Ground Dissolution Stability Hazards                |                |         |           | n/a         | n/a                            |
| Potential for Landslide Ground Stability Hazards                  | pg 14          | Yes     |           | n/a         | n/a                            |
| Potential for Running Sand Ground Stability Hazards               | pg 14          | Yes     |           | n/a         | n/a                            |
| Potential for Shrinking or Swelling Clay Ground Stability Hazards | pg 14          | Yes     |           | n/a         | n/a                            |
| Radon Potential - Radon Affected Areas                            |                |         | n/a       | n/a         | n/a                            |
| Radon Potential - Radon Protection Measures                       |                |         | n/a       | n/a         | n/a                            |
| Industrial Land Use                                               |                |         |           |             |                                |
| Contemporary Trade Directory Entries                              | pg 16          | 1       | 37        | 45          | 111                            |
| Fuel Station Entries                                              | pg 32          |         | 2         | 3           | 3                              |
| Points of Interest - Commercial Services                          | pg 33          |         | 9         | 8           | 14                             |
| Points of Interest - Education and Health                         |                |         |           |             |                                |
| Points of Interest - Manufacturing and Production                 | pg 35          |         | 17        | 5           | 21                             |
| Points of Interest - Public Infrastructure                        | pg 39          |         | 8         | 9           | 30                             |
| Points of Interest - Recreational and Environmental               | pg 43          |         | 3         | 3           | 5                              |
| Gas Pipelines                                                     |                |         |           |             |                                |
| Underground Electrical Cables                                     |                |         |           |             |                                |

| Data Type                            | Page<br>Number | On Site | 0 to 250m | 251 to 500m | 501 to 1000m<br>(*up to 2000m) |
|--------------------------------------|----------------|---------|-----------|-------------|--------------------------------|
| Sensitive Land Use                   |                |         |           |             |                                |
| Ancient Woodland                     |                |         |           |             |                                |
| Areas of Adopted Green Belt          |                |         |           |             |                                |
| Areas of Unadopted Green Belt        |                |         |           |             |                                |
| Areas of Outstanding Natural Beauty  |                |         |           |             |                                |
| Environmentally Sensitive Areas      |                |         |           |             |                                |
| Forest Parks                         |                |         |           |             |                                |
| Local Nature Reserves                |                |         |           |             |                                |
| Marine Nature Reserves               |                |         |           |             |                                |
| National Nature Reserves             | pg 45          |         |           |             | 1                              |
| National Parks                       |                |         |           |             |                                |
| Nitrate Sensitive Areas              |                |         |           |             |                                |
| Nitrate Vulnerable Zones             |                |         |           |             |                                |
| Ramsar Sites                         |                |         |           |             |                                |
| Sites of Special Scientific Interest | pg 45          |         |           |             | 1                              |
| Special Areas of Conservation        | pg 45          |         |           |             | 1                              |
| Special Protection Areas             |                |         |           |             |                                |
| World Heritage Sites                 | pg 45          |         |           | 1           | 1                              |