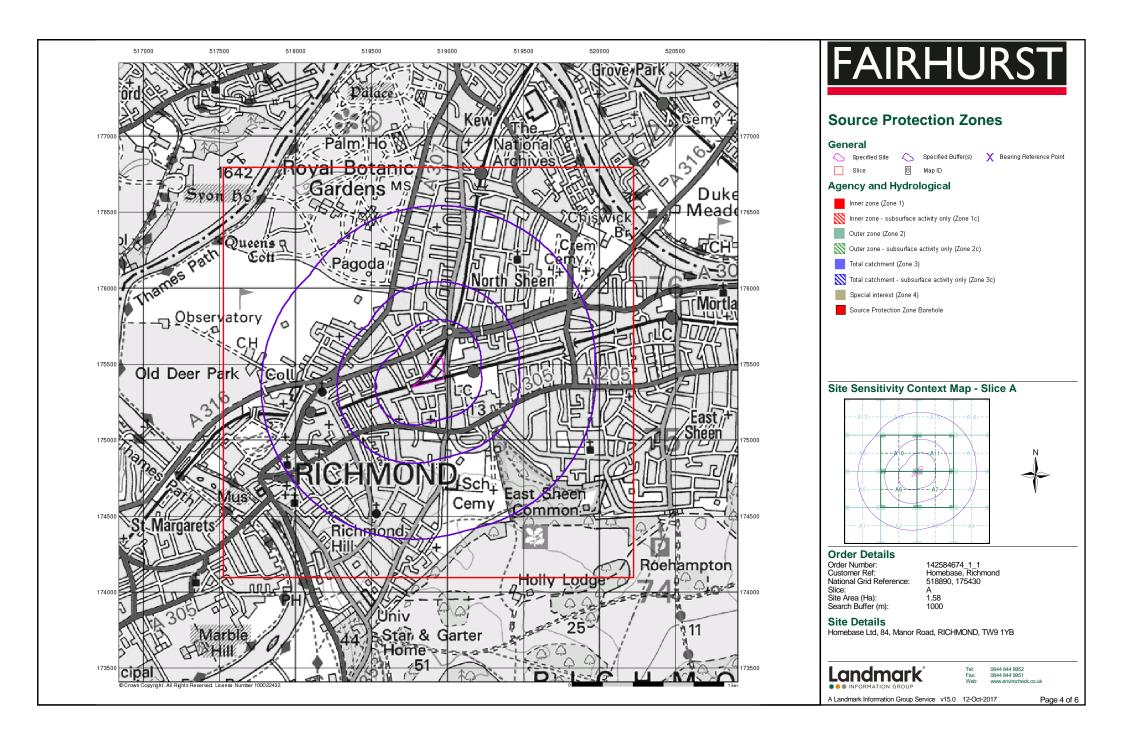

### **Order Details:**

**Order Number:** 

142584674\_1\_1

**Customer Reference:** 

Homebase, Richmond

**National Grid Reference:** 

518890, 175430

Slice:

Α

Site Area (Ha):

1.58

Search Buffer (m):

1000

#### **Site Details:**

Homebase Ltd, 84 Manor Road RICHMOND TW9 1YB

| Map<br>ID |                                                                                                             | Details                                                                                                                                                                                                                                                                                                                                                                                                                                                               | Quadrant<br>Reference<br>(Compass<br>Direction) | Estimated<br>Distance<br>From Site | Contact | NGR              |
|-----------|-------------------------------------------------------------------------------------------------------------|-----------------------------------------------------------------------------------------------------------------------------------------------------------------------------------------------------------------------------------------------------------------------------------------------------------------------------------------------------------------------------------------------------------------------------------------------------------------------|-------------------------------------------------|------------------------------------|---------|------------------|
|           | BGS Groundwater I<br>Flooding Type:                                                                         | Flooding Susceptibility Potential for Groundwater Flooding to Occur at Surface                                                                                                                                                                                                                                                                                                                                                                                        | A7NW<br>(NW)                                    | 0                                  | 1       | 518885<br>175433 |
|           | BGS Groundwater I<br>Flooding Type:                                                                         | Flooding Susceptibility Potential for Groundwater Flooding of Property Situated Below Ground Level                                                                                                                                                                                                                                                                                                                                                                    | A11NW<br>(N)                                    | 311                                | 1       | 518885<br>175850 |
|           | <b>BGS Groundwater I</b> Flooding Type:                                                                     | Flooding Susceptibility Potential for Groundwater Flooding to Occur at Surface                                                                                                                                                                                                                                                                                                                                                                                        | A7SW<br>(S)                                     | 381                                | 1       | 518950<br>175000 |
|           | BGS Groundwater I<br>Flooding Type:                                                                         | Flooding Susceptibility Potential for Groundwater Flooding of Property Situated Below Ground Level                                                                                                                                                                                                                                                                                                                                                                    | A7NE<br>(SE)                                    | 495                                | 1       | 519400<br>175150 |
| 1         |                                                                                                             | Bg Properties Plc. SUB-STATION/ELECTRICITY/GAS/AIR CONDITIONING SUPPLY Depot & Gas Holder Station, Manor Road, Richmond Environment Agency, Thames Region Not Given CATM.3197 1 14th April 1998 14th April 1998 5th November 1999 Miscellaneous Discharges - Mine / Groundwater As Raised Underground Water  River Terrace Gravels Revoked (Water Resources Act 1991, Section 88 & Schedule 10 as amended by Environment Act 1995) Located by supplier to within 100m | A11SW<br>(NE)                                   | 143                                | 2       | 519080<br>175620 |
| 2         | Name:<br>Location:<br>Authority:<br>Permit Reference:<br>Dated:<br>Process Type:<br>Description:<br>Status: | Bp Express Shopping Lower Mortlake Road, RICHMOND, Surrey, TW9 4LU London Borough of Richmond upon Thames, Environmental Health Department 04/PVR 31st December 1998 Local Authority Pollution Prevention and Control PG1/14 Petrol filling station Permitted Manually positioned to the address or location                                                                                                                                                          | A11SW<br>(N)                                    | 169                                | 3       | 518973<br>175709 |
| 3         | Name:<br>Location:<br>Authority:<br>Permit Reference:<br>Dated:<br>Process Type:<br>Description:<br>Status: | Sainsburys Service Station Manor Road, Lower Richmond Road, RICHMOND, Surrey, TW London Borough of Richmond upon Thames, Environmental Health Department 19/PVR 30th August 2000 Local Authority Pollution Prevention and Control PG1/14 Petrol filling station Permitted Manually positioned to the address or location                                                                                                                                              | A11SW<br>(NE)                                   | 206                                | 3       | 519121<br>175671 |
| 4         | Name:<br>Location:<br>Authority:<br>Permit Reference:<br>Dated:<br>Process Type:<br>Description:<br>Status: | Lution Prevention and Controls  Lance Owen 1-5 North Road, RICHMOND, Surrey, TW9 4HA London Borough of Richmond upon Thames, Environmental Health Department EP/M/93/01/P1 23rd September 1993 Local Authority Pollution Prevention and Control PG1/1Waste oil burners, less than 0.4MW net rated thermal input Authorisation revokedRevoked Automatically positioned to the address                                                                                  | A11SW<br>(NE)                                   | 237                                | 3       | 519068<br>175749 |
| 5         | Name:<br>Location:<br>Authority:<br>Permit Reference:<br>Dated:<br>Process Type:<br>Description:<br>Status: | Black Horse Service Station 174-176 Sheen Road, RICHMOND, Surrey, TW9 1XD London Borough of Richmond upon Thames, Environmental Health Department 13/PVR 31st December 1998 Local Authority Pollution Prevention and Control PG1/14 Petrol filling station Permitted Automatically positioned to the address                                                                                                                                                          | A7SW<br>(S)                                     | 323                                | 3       | 518961<br>175063 |