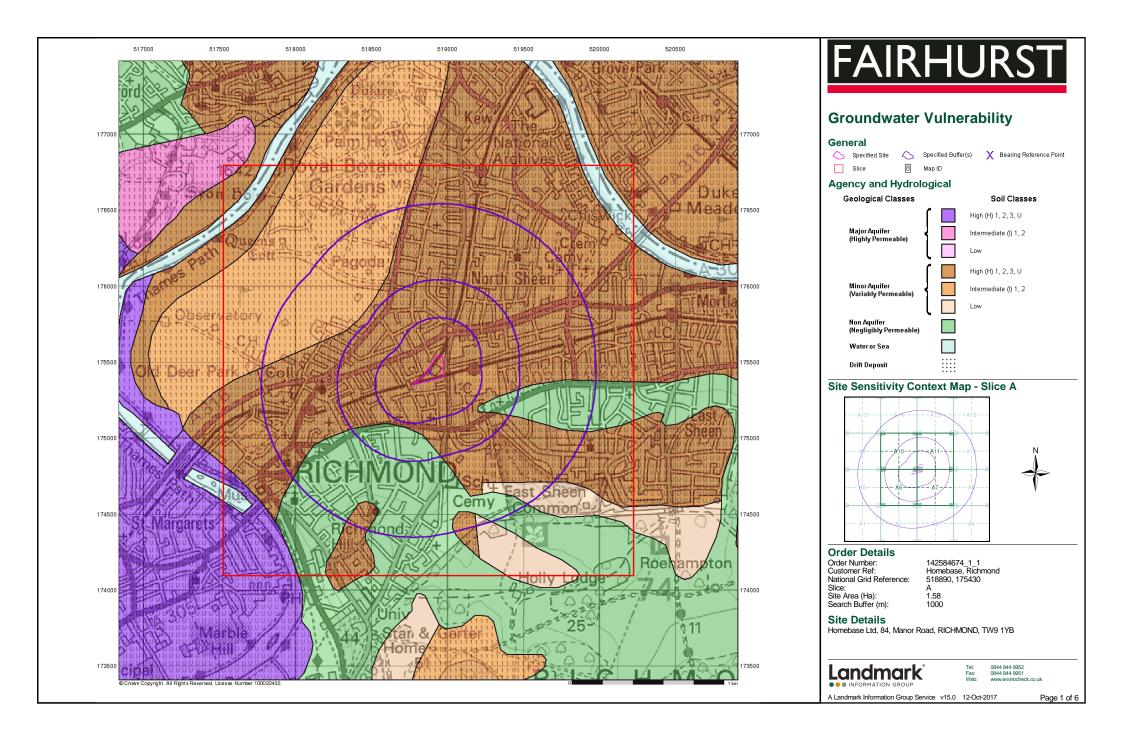

### **Order Details:**

**Order Number:** 

142584674\_1\_1

**Customer Reference:** 

Homebase, Richmond

**National Grid Reference:** 

518890, 175430

Slice:

Α

Site Area (Ha):

1.58

Search Buffer (m):

1000

#### **Site Details:**

Homebase Ltd, 84 Manor Road RICHMOND TW9 1YB

| Map<br>ID |                                                                                                             | Details                                                                                                                                                                                                                                                                                                                                                                                                                                                               | Quadrant<br>Reference<br>(Compass<br>Direction) | Estimated<br>Distance<br>From Site | Contact | NGR              |
|-----------|-------------------------------------------------------------------------------------------------------------|-----------------------------------------------------------------------------------------------------------------------------------------------------------------------------------------------------------------------------------------------------------------------------------------------------------------------------------------------------------------------------------------------------------------------------------------------------------------------|-------------------------------------------------|------------------------------------|---------|------------------|
|           | BGS Groundwater I<br>Flooding Type:                                                                         | Flooding Susceptibility Potential for Groundwater Flooding to Occur at Surface                                                                                                                                                                                                                                                                                                                                                                                        | A7NW<br>(NW)                                    | 0                                  | 1       | 518885<br>175433 |
|           | BGS Groundwater I<br>Flooding Type:                                                                         | Flooding Susceptibility Potential for Groundwater Flooding of Property Situated Below Ground Level                                                                                                                                                                                                                                                                                                                                                                    | A11NW<br>(N)                                    | 311                                | 1       | 518885<br>175850 |
|           | <b>BGS Groundwater I</b> Flooding Type:                                                                     | Flooding Susceptibility Potential for Groundwater Flooding to Occur at Surface                                                                                                                                                                                                                                                                                                                                                                                        | A7SW<br>(S)                                     | 381                                | 1       | 518950<br>175000 |
|           | BGS Groundwater I<br>Flooding Type:                                                                         | Flooding Susceptibility Potential for Groundwater Flooding of Property Situated Below Ground Level                                                                                                                                                                                                                                                                                                                                                                    | A7NE<br>(SE)                                    | 495                                | 1       | 519400<br>175150 |
| 1         |                                                                                                             | Bg Properties Plc. SUB-STATION/ELECTRICITY/GAS/AIR CONDITIONING SUPPLY Depot & Gas Holder Station, Manor Road, Richmond Environment Agency, Thames Region Not Given CATM.3197 1 14th April 1998 14th April 1998 5th November 1999 Miscellaneous Discharges - Mine / Groundwater As Raised Underground Water  River Terrace Gravels Revoked (Water Resources Act 1991, Section 88 & Schedule 10 as amended by Environment Act 1995) Located by supplier to within 100m | A11SW<br>(NE)                                   | 143                                | 2       | 519080<br>175620 |
| 2         | Name:<br>Location:<br>Authority:<br>Permit Reference:<br>Dated:<br>Process Type:<br>Description:<br>Status: | Bp Express Shopping Lower Mortlake Road, RICHMOND, Surrey, TW9 4LU London Borough of Richmond upon Thames, Environmental Health Department 04/PVR 31st December 1998 Local Authority Pollution Prevention and Control PG1/14 Petrol filling station Permitted Manually positioned to the address or location                                                                                                                                                          | A11SW<br>(N)                                    | 169                                | 3       | 518973<br>175709 |
| 3         | Name:<br>Location:<br>Authority:<br>Permit Reference:<br>Dated:<br>Process Type:<br>Description:<br>Status: | Sainsburys Service Station Manor Road, Lower Richmond Road, RICHMOND, Surrey, TW London Borough of Richmond upon Thames, Environmental Health Department 19/PVR 30th August 2000 Local Authority Pollution Prevention and Control PG1/14 Petrol filling station Permitted Manually positioned to the address or location                                                                                                                                              | A11SW<br>(NE)                                   | 206                                | 3       | 519121<br>175671 |
| 4         | Name:<br>Location:<br>Authority:<br>Permit Reference:<br>Dated:<br>Process Type:<br>Description:<br>Status: | Lution Prevention and Controls  Lance Owen 1-5 North Road, RICHMOND, Surrey, TW9 4HA London Borough of Richmond upon Thames, Environmental Health Department EP/M/93/01/P1 23rd September 1993 Local Authority Pollution Prevention and Control PG1/1Waste oil burners, less than 0.4MW net rated thermal input Authorisation revokedRevoked Automatically positioned to the address                                                                                  | A11SW<br>(NE)                                   | 237                                | 3       | 519068<br>175749 |
| 5         | Name:<br>Location:<br>Authority:<br>Permit Reference:<br>Dated:<br>Process Type:<br>Description:<br>Status: | Black Horse Service Station 174-176 Sheen Road, RICHMOND, Surrey, TW9 1XD London Borough of Richmond upon Thames, Environmental Health Department 13/PVR 31st December 1998 Local Authority Pollution Prevention and Control PG1/14 Petrol filling station Permitted Automatically positioned to the address                                                                                                                                                          | A7SW<br>(S)                                     | 323                                | 3       | 518961<br>175063 |