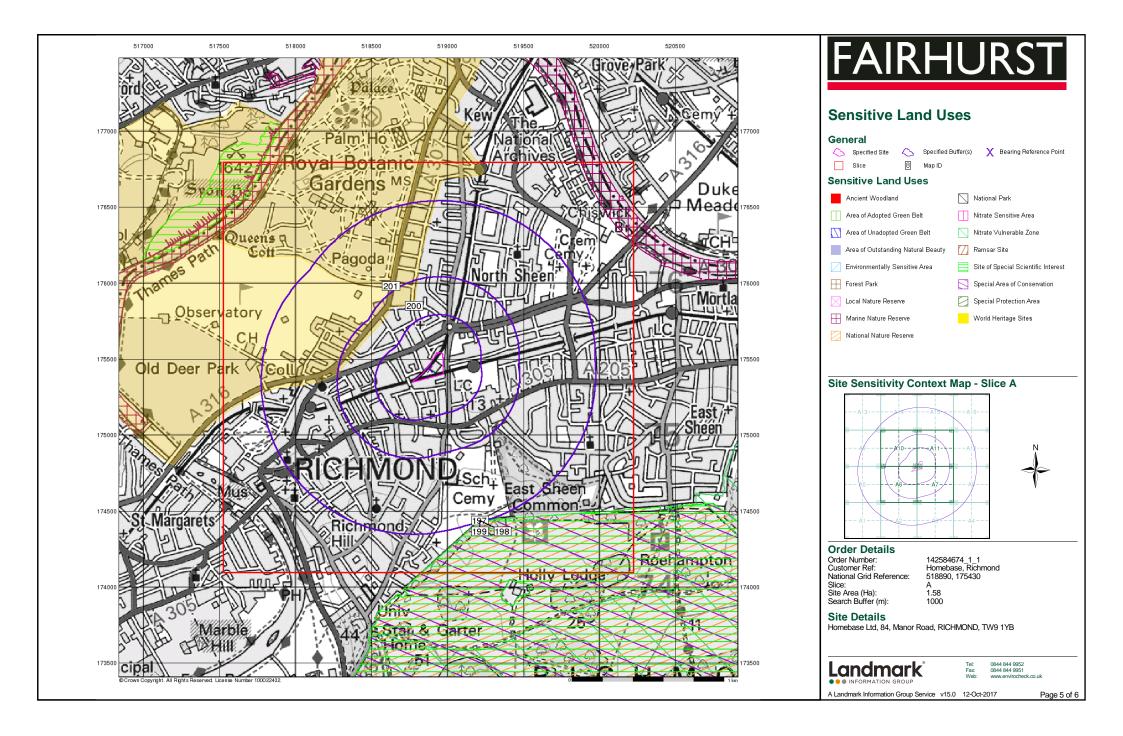

| Data Type                            | Page<br>Number | On Site | 0 to 250m | 251 to 500m | 501 to 1000m<br>(*up to 2000m) |
|--------------------------------------|----------------|---------|-----------|-------------|--------------------------------|
| Sensitive Land Use                   |                |         |           |             |                                |
| Ancient Woodland                     |                |         |           |             |                                |
| Areas of Adopted Green Belt          |                |         |           |             |                                |
| Areas of Unadopted Green Belt        |                |         |           |             |                                |
| Areas of Outstanding Natural Beauty  |                |         |           |             |                                |
| Environmentally Sensitive Areas      |                |         |           |             |                                |
| Forest Parks                         |                |         |           |             |                                |
| Local Nature Reserves                |                |         |           |             |                                |
| Marine Nature Reserves               |                |         |           |             |                                |
| National Nature Reserves             | pg 45          |         |           |             | 1                              |
| National Parks                       |                |         |           |             |                                |
| Nitrate Sensitive Areas              |                |         |           |             |                                |
| Nitrate Vulnerable Zones             |                |         |           |             |                                |
| Ramsar Sites                         |                |         |           |             |                                |
| Sites of Special Scientific Interest | pg 45          |         |           |             | 1                              |
| Special Areas of Conservation        | pg 45          |         |           |             | 1                              |
| Special Protection Areas             |                |         |           |             |                                |
| World Heritage Sites                 | pg 45          |         |           | 1           | 1                              |

### **Order Details:**

**Order Number:** 

142584674\_1\_1

**Customer Reference:** 

Homebase, Richmond

**National Grid Reference:** 

518890, 175430

Slice:

Α

Site Area (Ha):

1.58

Search Buffer (m):

1000

#### **Site Details:**

Homebase Ltd, 84 Manor Road RICHMOND TW9 1YB