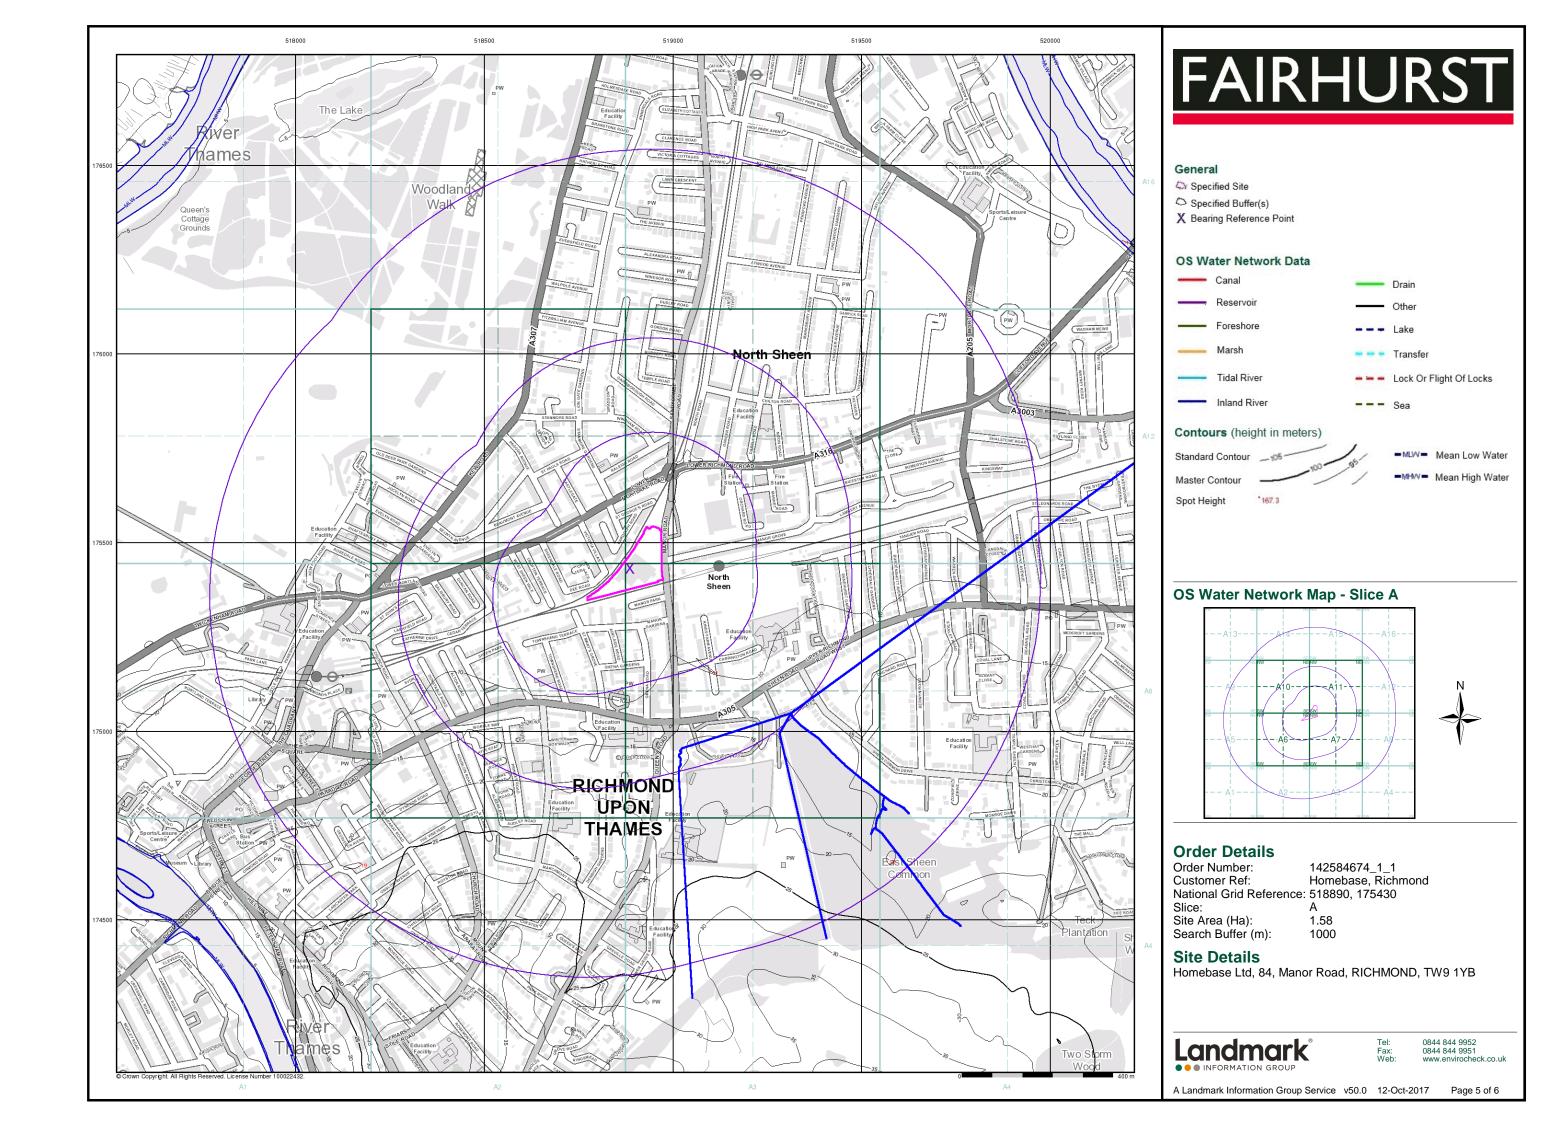

### **Order Details:**

**Order Number:** 

142584674\_1\_1

**Customer Reference:** 

Homebase, Richmond

**National Grid Reference:** 

518890, 175430

Slice:

Α

Site Area (Ha):

1.58

Search Buffer (m):

1000

#### **Site Details:**

Homebase Ltd, 84 Manor Road RICHMOND TW9 1YB