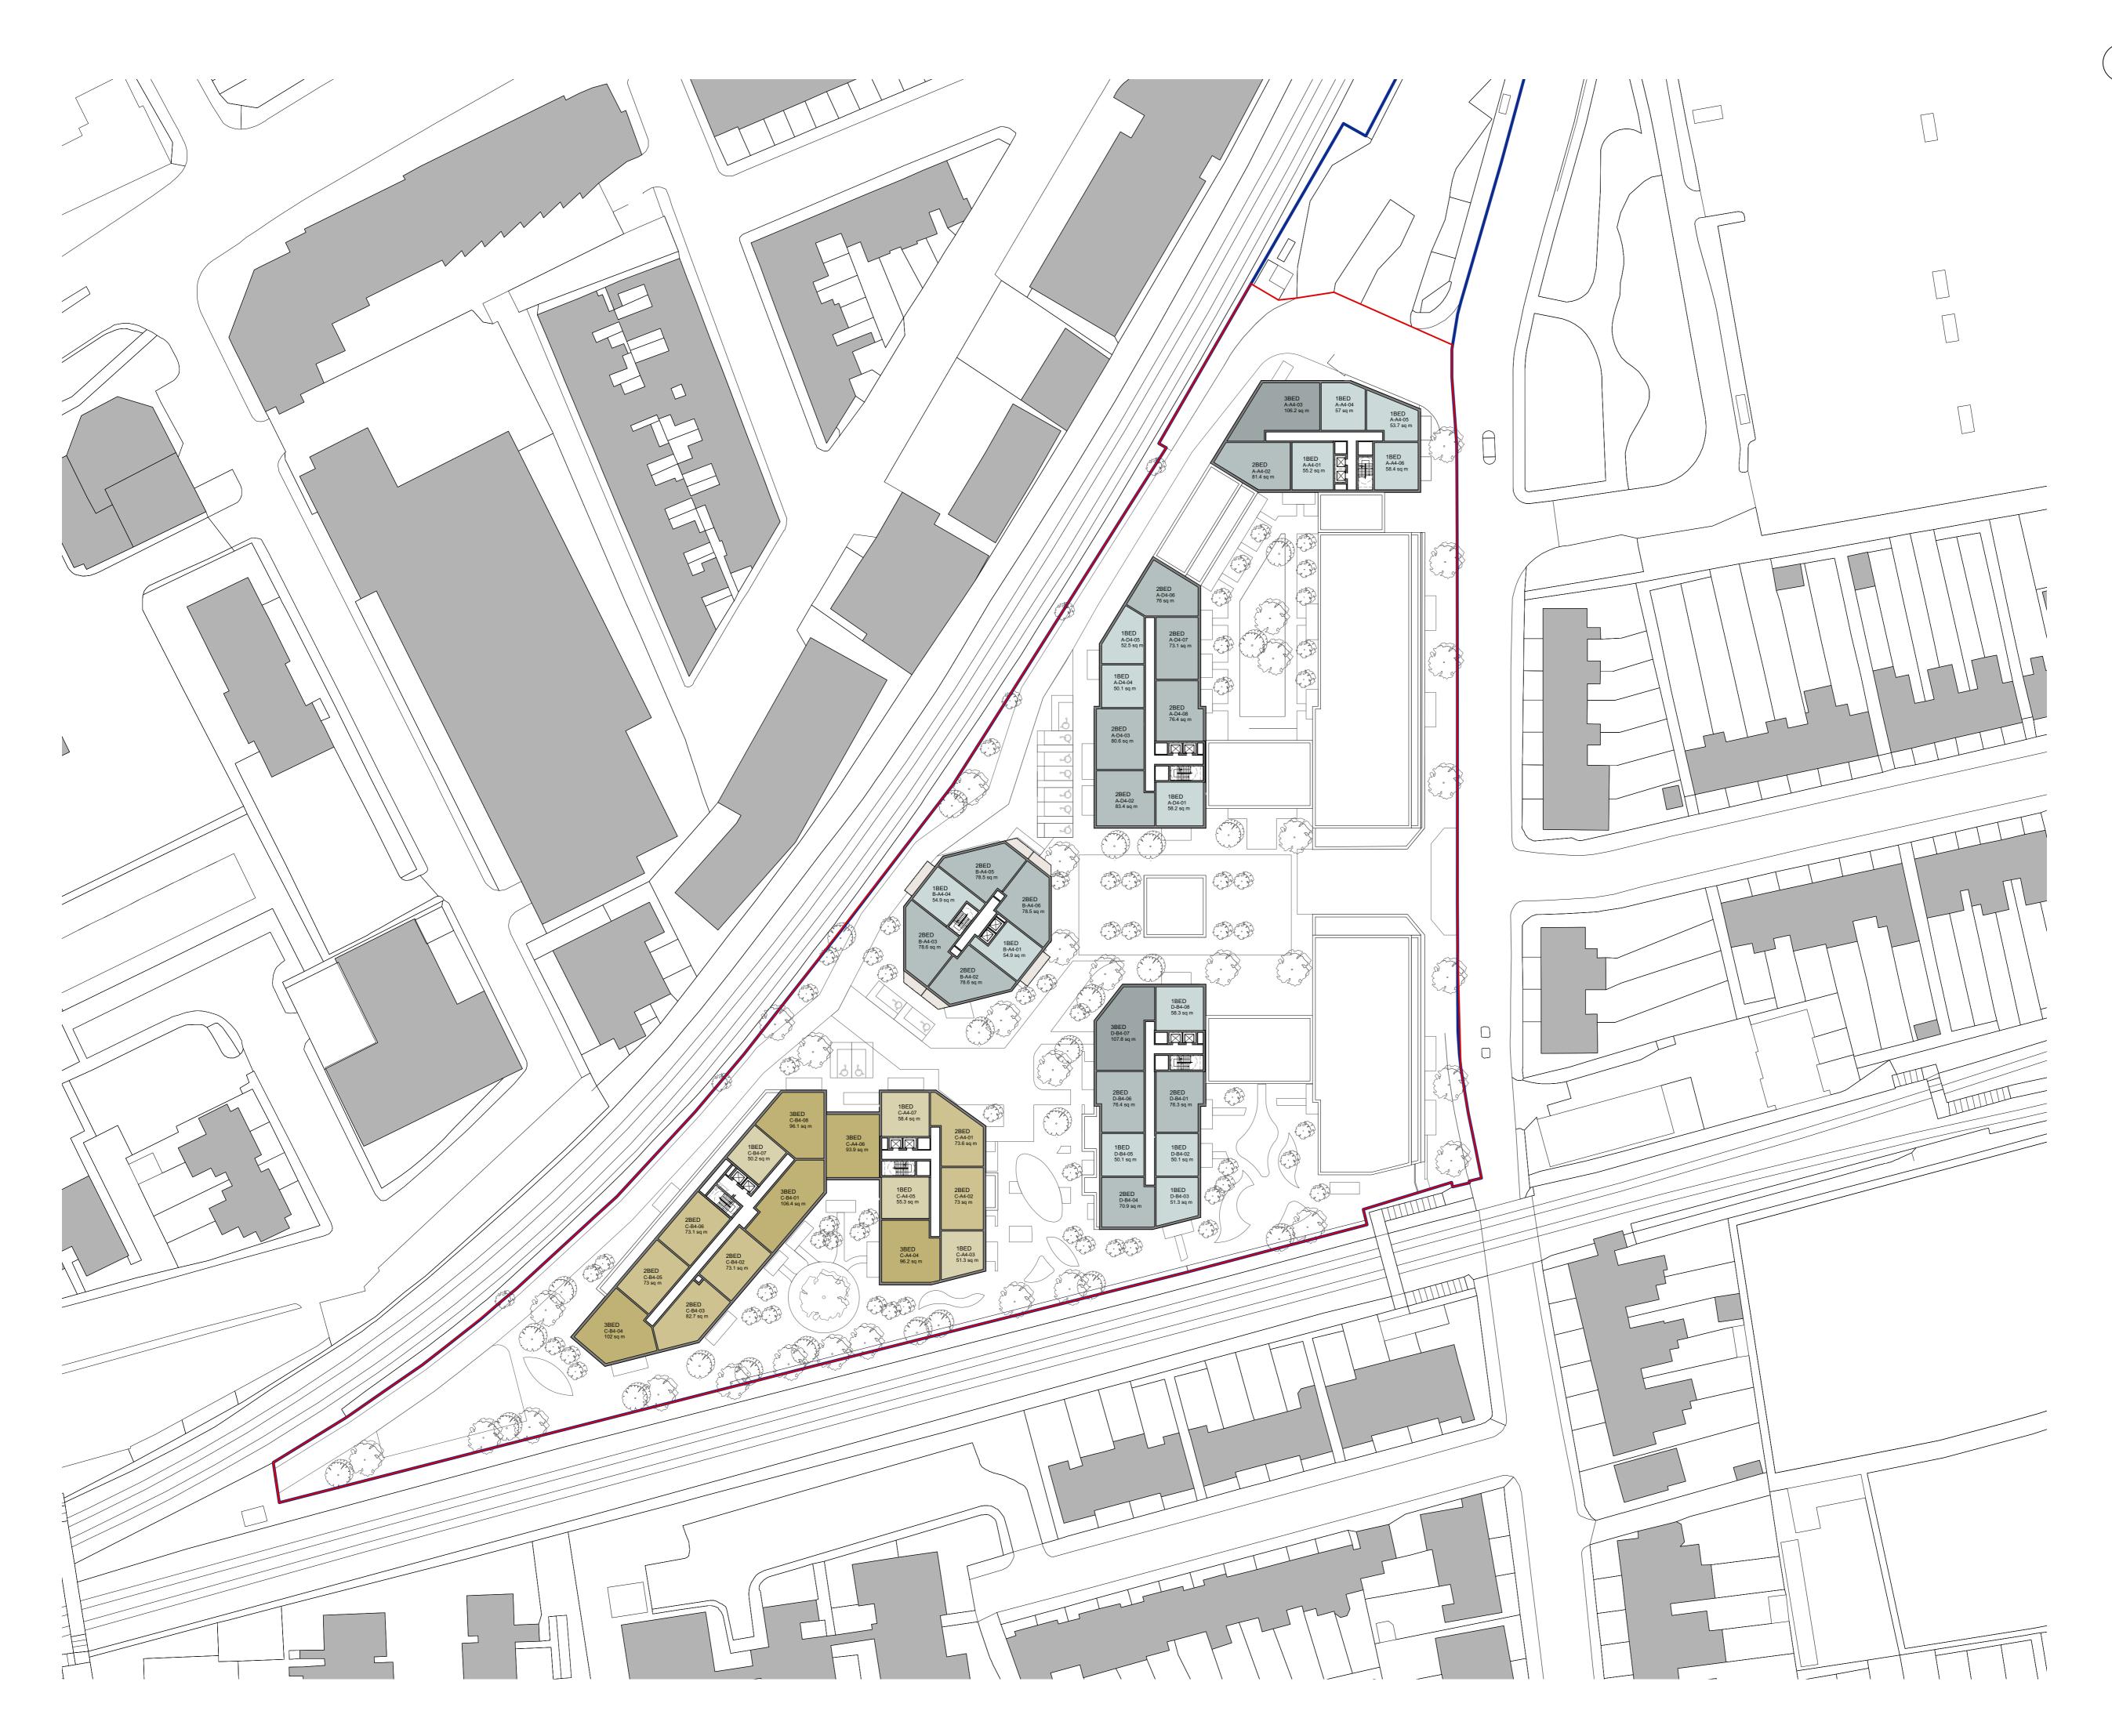

**Avanton** 

Project title A3004

**Manor Road Richmond** 

Drawing title

**GA Plans** Fourth Floor

Scale @ A1 size

Nov '18 1:500

Drawing N°

A3004 204

Status & Revision P12

Assael

Assael Architecture Limited 123 Upper Richmond Road London SW15 2TL

**)** +44 (0)20 7736 7744

All setting out must be checked on site
All levels must be checked on site and refer to
Ordnance Datum Newlyn unless alternative Datum given
All fixings and weatherings must be checked on site
All dimensions must be checked on site