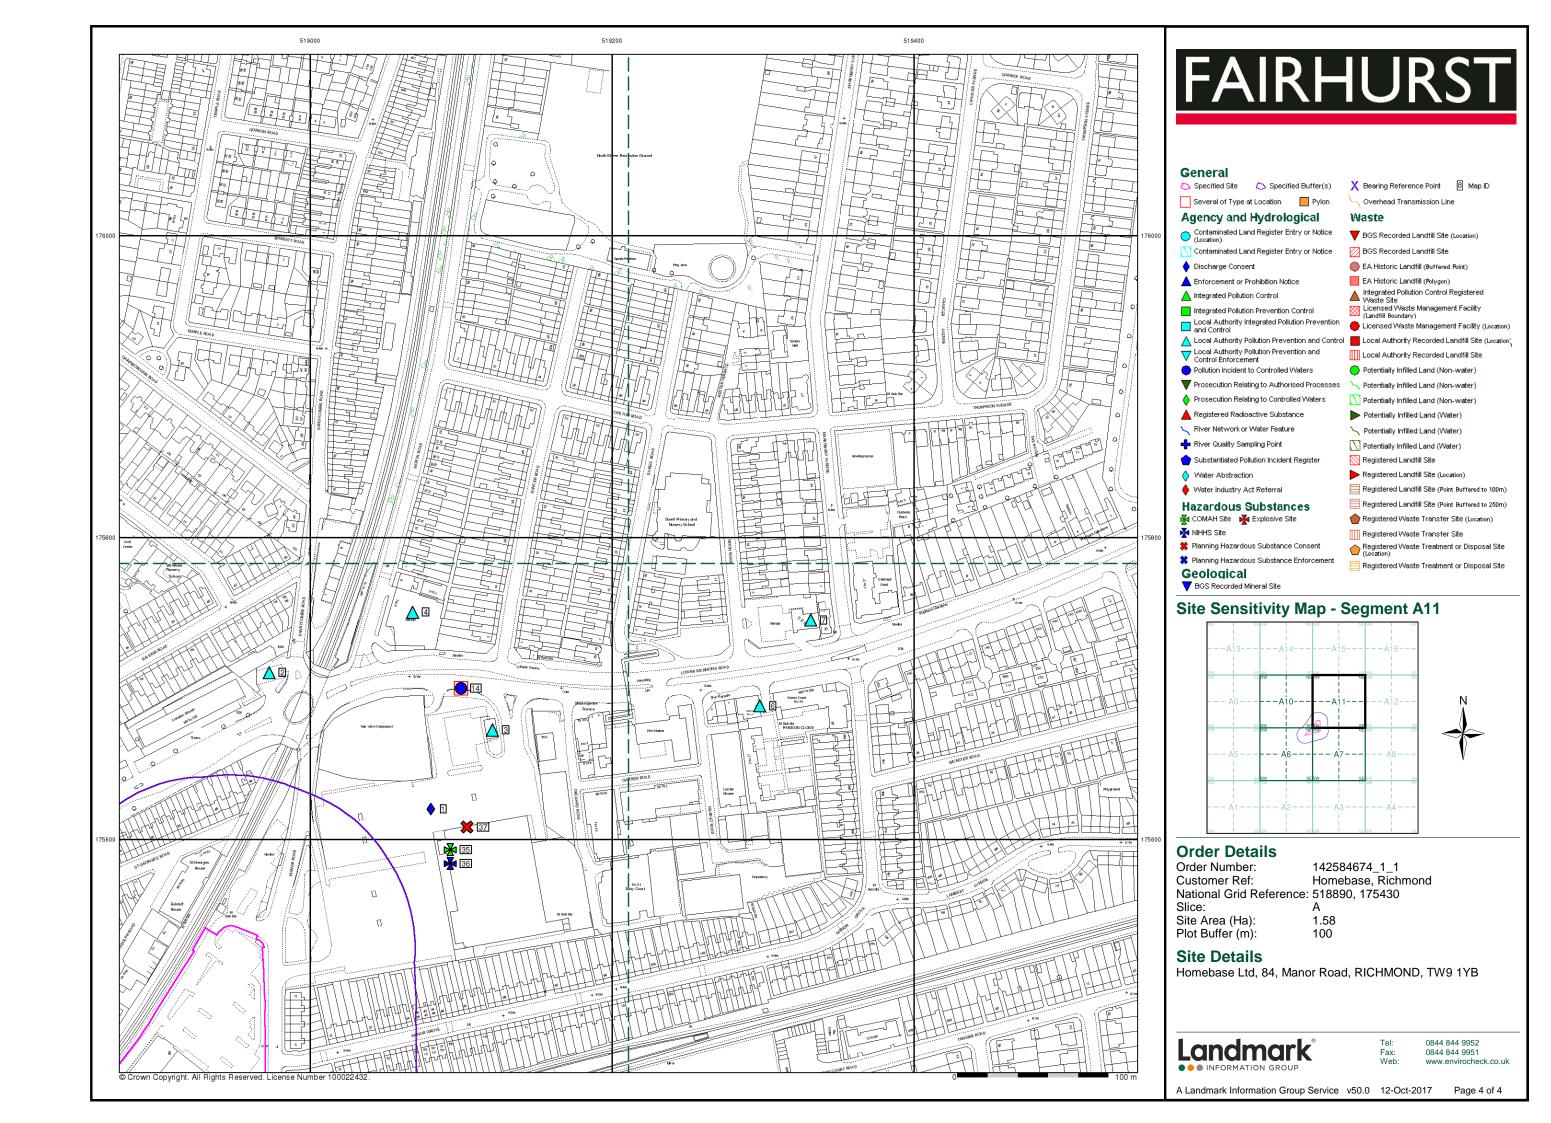

| Data Type                                                           | Page<br>Number | On Site | 0 to 250m | 251 to 500m | 501 to 1000m<br>(*up to 2000m) |
|---------------------------------------------------------------------|----------------|---------|-----------|-------------|--------------------------------|
| Waste                                                               |                |         |           |             |                                |
| BGS Recorded Landfill Sites                                         |                |         |           |             |                                |
| Historical Landfill Sites                                           |                |         |           |             |                                |
| Integrated Pollution Control Registered Waste Sites                 |                |         |           |             |                                |
| Licensed Waste Management Facilities (Landfill Boundaries)          |                |         |           |             |                                |
| Licensed Waste Management Facilities (Locations)                    |                |         |           |             |                                |
| Local Authority Landfill Coverage                                   | pg 9           | 1       | n/a       | n/a         | n/a                            |
| Local Authority Recorded Landfill Sites                             |                |         |           |             |                                |
| Potentially Infilled Land (Non-Water)                               | pg 9           |         |           |             | 3                              |
| Potentially Infilled Land (Water)                                   | pg 9           |         |           |             | 2                              |
| Registered Landfill Sites                                           |                |         |           |             |                                |
| Registered Waste Transfer Sites                                     |                |         |           |             |                                |
| Registered Waste Treatment or Disposal Sites                        |                |         |           |             |                                |
| Hazardous Substances                                                |                |         |           |             |                                |
| Control of Major Accident Hazards Sites (COMAH)                     | pg 10          |         | 1         |             |                                |
| Explosive Sites                                                     |                |         |           |             |                                |
| Notification of Installations Handling Hazardous Substances (NIHHS) | pg 10          |         | 1         |             |                                |
| Planning Hazardous Substance Consents                               | pg 10          |         | 1         |             |                                |
| Planning Hazardous Substance Enforcements                           |                |         |           |             |                                |

| Data Type                                                         | Page<br>Number | On Site | 0 to 250m | 251 to 500m | 501 to 1000m<br>(*up to 2000m) |
|-------------------------------------------------------------------|----------------|---------|-----------|-------------|--------------------------------|
| Geological                                                        |                |         |           |             |                                |
| BGS 1:625,000 Solid Geology                                       | pg 11          | Yes     | n/a       | n/a         | n/a                            |
| BGS Estimated Soil Chemistry                                      |                |         |           |             |                                |
| BGS Recorded Mineral Sites                                        | pg 11          |         |           |             | 2                              |
| BGS Urban Soil Chemistry                                          | pg 11          |         | Yes       | Yes         | Yes                            |
| BGS Urban Soil Chemistry Averages                                 | pg 14          | Yes     |           |             |                                |
| CBSCB Compensation District                                       |                |         | n/a       | n/a         | n/a                            |
| Coal Mining Affected Areas                                        |                |         | n/a       | n/a         | n/a                            |
| Mining Instability                                                |                |         | n/a       | n/a         | n/a                            |
| Man-Made Mining Cavities                                          |                |         |           |             |                                |
| Natural Cavities                                                  |                |         |           |             |                                |
| Non Coal Mining Areas of Great Britain                            |                |         |           | n/a         | n/a                            |
| Potential for Collapsible Ground Stability Hazards                | pg 14          | Yes     |           | n/a         | n/a                            |
| Potential for Compressible Ground Stability Hazards               |                |         |           | n/a         | n/a                            |
| Potential for Ground Dissolution Stability Hazards                |                |         |           | n/a         | n/a                            |
| Potential for Landslide Ground Stability Hazards                  | pg 14          | Yes     |           | n/a         | n/a                            |
| Potential for Running Sand Ground Stability Hazards               | pg 14          | Yes     |           | n/a         | n/a                            |
| Potential for Shrinking or Swelling Clay Ground Stability Hazards | pg 14          | Yes     |           | n/a         | n/a                            |
| Radon Potential - Radon Affected Areas                            |                |         | n/a       | n/a         | n/a                            |
| Radon Potential - Radon Protection Measures                       |                |         | n/a       | n/a         | n/a                            |
| Industrial Land Use                                               |                |         |           |             |                                |
| Contemporary Trade Directory Entries                              | pg 16          | 1       | 37        | 45          | 111                            |
| Fuel Station Entries                                              | pg 32          |         | 2         | 3           | 3                              |
| Points of Interest - Commercial Services                          | pg 33          |         | 9         | 8           | 14                             |
| Points of Interest - Education and Health                         |                |         |           |             |                                |
| Points of Interest - Manufacturing and Production                 | pg 35          |         | 17        | 5           | 21                             |
| Points of Interest - Public Infrastructure                        | pg 39          |         | 8         | 9           | 30                             |
| Points of Interest - Recreational and Environmental               | pg 43          |         | 3         | 3           | 5                              |
| Gas Pipelines                                                     |                |         |           |             |                                |
| Underground Electrical Cables                                     |                |         |           |             |                                |