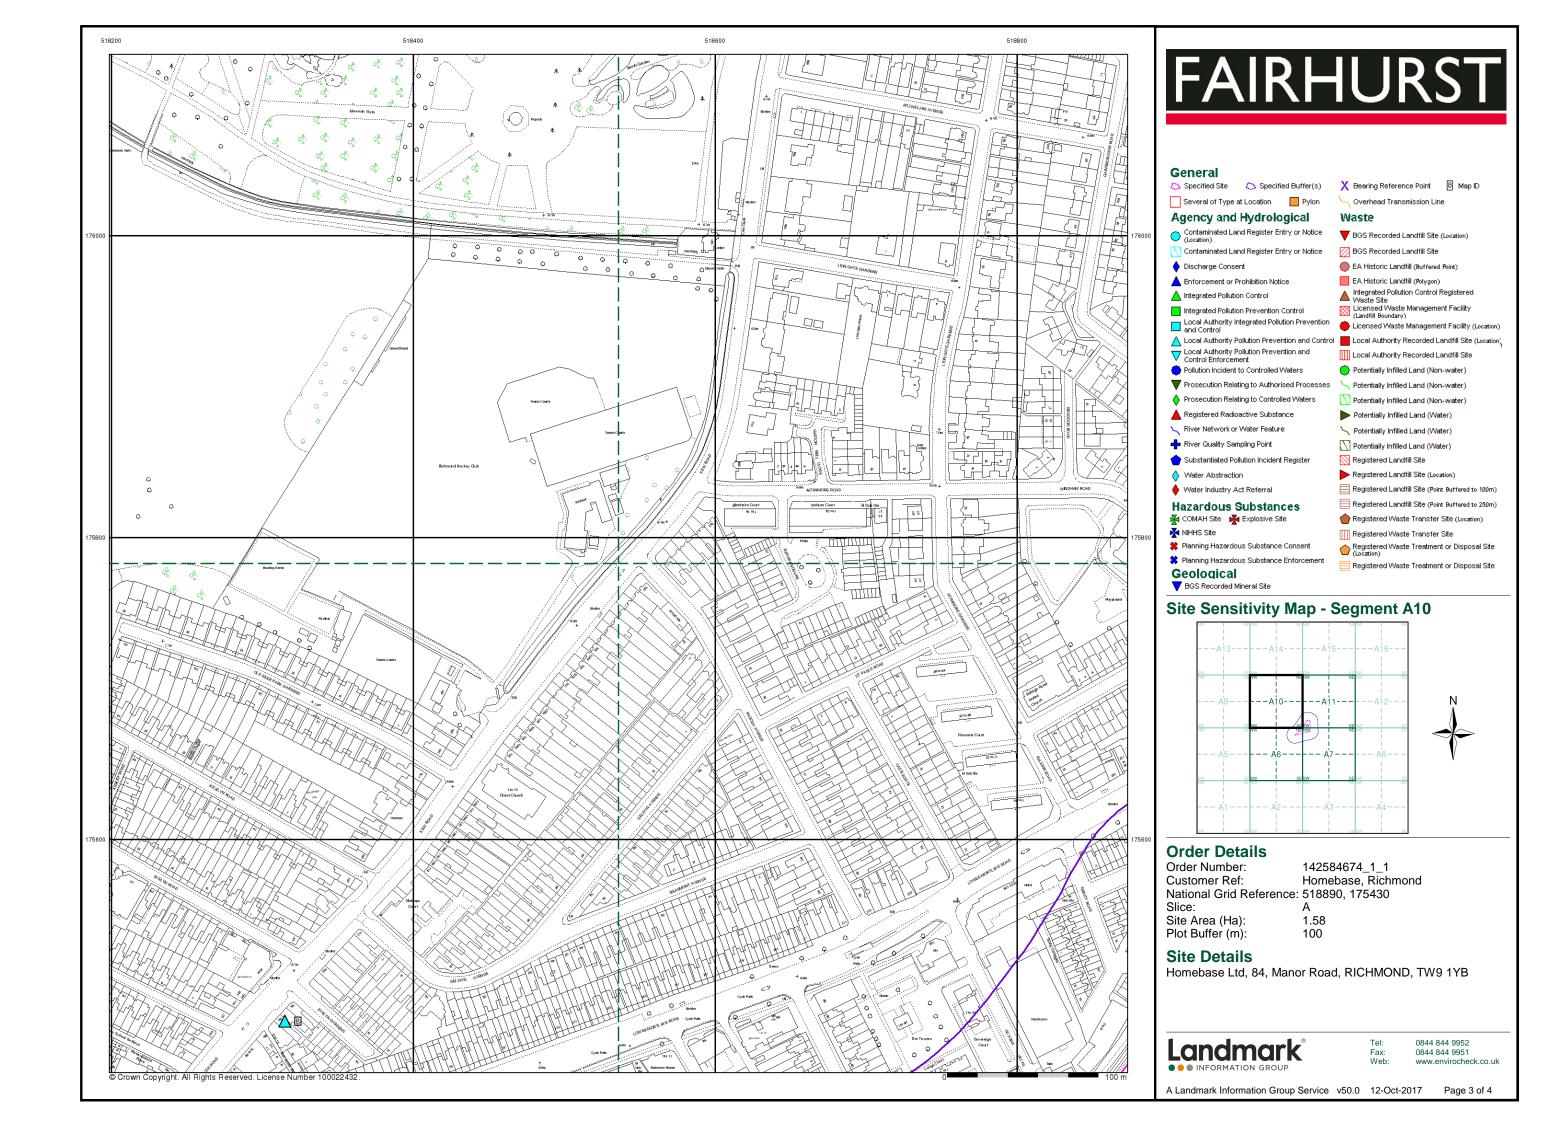

| Data Type                                                         | Page<br>Number | On Site | 0 to 250m | 251 to 500m | 501 to 1000m<br>(*up to 2000m) |
|-------------------------------------------------------------------|----------------|---------|-----------|-------------|--------------------------------|
| Geological                                                        |                |         |           |             |                                |
| BGS 1:625,000 Solid Geology                                       | pg 11          | Yes     | n/a       | n/a         | n/a                            |
| BGS Estimated Soil Chemistry                                      |                |         |           |             |                                |
| BGS Recorded Mineral Sites                                        | pg 11          |         |           |             | 2                              |
| BGS Urban Soil Chemistry                                          | pg 11          |         | Yes       | Yes         | Yes                            |
| BGS Urban Soil Chemistry Averages                                 | pg 14          | Yes     |           |             |                                |
| CBSCB Compensation District                                       |                |         | n/a       | n/a         | n/a                            |
| Coal Mining Affected Areas                                        |                |         | n/a       | n/a         | n/a                            |
| Mining Instability                                                |                |         | n/a       | n/a         | n/a                            |
| Man-Made Mining Cavities                                          |                |         |           |             |                                |
| Natural Cavities                                                  |                |         |           |             |                                |
| Non Coal Mining Areas of Great Britain                            |                |         |           | n/a         | n/a                            |
| Potential for Collapsible Ground Stability Hazards                | pg 14          | Yes     |           | n/a         | n/a                            |
| Potential for Compressible Ground Stability Hazards               |                |         |           | n/a         | n/a                            |
| Potential for Ground Dissolution Stability Hazards                |                |         |           | n/a         | n/a                            |
| Potential for Landslide Ground Stability Hazards                  | pg 14          | Yes     |           | n/a         | n/a                            |
| Potential for Running Sand Ground Stability Hazards               | pg 14          | Yes     |           | n/a         | n/a                            |
| Potential for Shrinking or Swelling Clay Ground Stability Hazards | pg 14          | Yes     |           | n/a         | n/a                            |
| Radon Potential - Radon Affected Areas                            |                |         | n/a       | n/a         | n/a                            |
| Radon Potential - Radon Protection Measures                       |                |         | n/a       | n/a         | n/a                            |
| Industrial Land Use                                               |                |         |           |             |                                |
| Contemporary Trade Directory Entries                              | pg 16          | 1       | 37        | 45          | 111                            |
| Fuel Station Entries                                              | pg 32          |         | 2         | 3           | 3                              |
| Points of Interest - Commercial Services                          | pg 33          |         | 9         | 8           | 14                             |
| Points of Interest - Education and Health                         |                |         |           |             |                                |
| Points of Interest - Manufacturing and Production                 | pg 35          |         | 17        | 5           | 21                             |
| Points of Interest - Public Infrastructure                        | pg 39          |         | 8         | 9           | 30                             |
| Points of Interest - Recreational and Environmental               | pg 43          |         | 3         | 3           | 5                              |
| Gas Pipelines                                                     |                |         |           |             |                                |
| Underground Electrical Cables                                     |                |         |           |             |                                |

| Data Type                            | Page<br>Number | On Site | 0 to 250m | 251 to 500m | 501 to 1000m<br>(*up to 2000m) |
|--------------------------------------|----------------|---------|-----------|-------------|--------------------------------|
| Sensitive Land Use                   |                |         |           |             |                                |
| Ancient Woodland                     |                |         |           |             |                                |
| Areas of Adopted Green Belt          |                |         |           |             |                                |
| Areas of Unadopted Green Belt        |                |         |           |             |                                |
| Areas of Outstanding Natural Beauty  |                |         |           |             |                                |
| Environmentally Sensitive Areas      |                |         |           |             |                                |
| Forest Parks                         |                |         |           |             |                                |
| Local Nature Reserves                |                |         |           |             |                                |
| Marine Nature Reserves               |                |         |           |             |                                |
| National Nature Reserves             | pg 45          |         |           |             | 1                              |
| National Parks                       |                |         |           |             |                                |
| Nitrate Sensitive Areas              |                |         |           |             |                                |
| Nitrate Vulnerable Zones             |                |         |           |             |                                |
| Ramsar Sites                         |                |         |           |             |                                |
| Sites of Special Scientific Interest | pg 45          |         |           |             | 1                              |
| Special Areas of Conservation        | pg 45          |         |           |             | 1                              |
| Special Protection Areas             |                |         |           |             |                                |
| World Heritage Sites                 | pg 45          |         |           | 1           | 1                              |