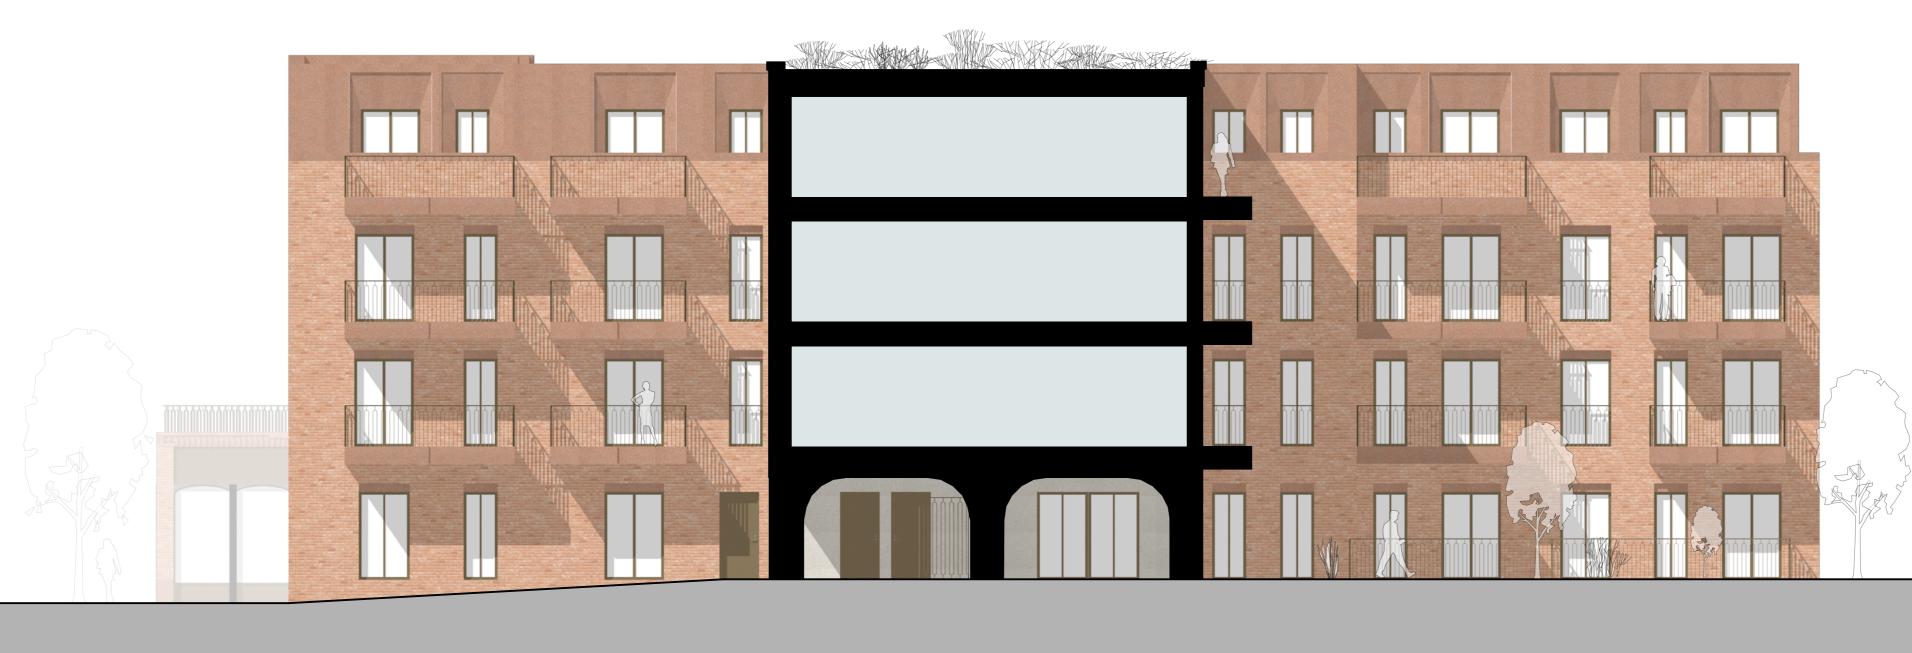

5 Block D West Internal Courtyard Elevation
Scale: 1:100

0m 3m 1m 5m

Parapet +39.725 AOD

Roof +38.150 AOD

Eighth FFL +33.750 AOD

Seventh FFL + 30.750 AOD

Sixth FFL +27.000 AOD

+23.700 AOD

Fourth FFL +20.400 AOD

Third FFL +17.100 AOD

Second FFL +13.800 AOD

First FFL +10.500 AOD

Ground FFL +6.975 AOD Commercial FFL +6.300 AOD

General notes

All setting out must be checked on site
All levels must be checked on site and refer to
Ordnance Datum Newlyn unless alternative Datum given
All fixings and weatherings must be checked on site
All dimensions must be checked on site
This drawing must be read in conjunction with all other