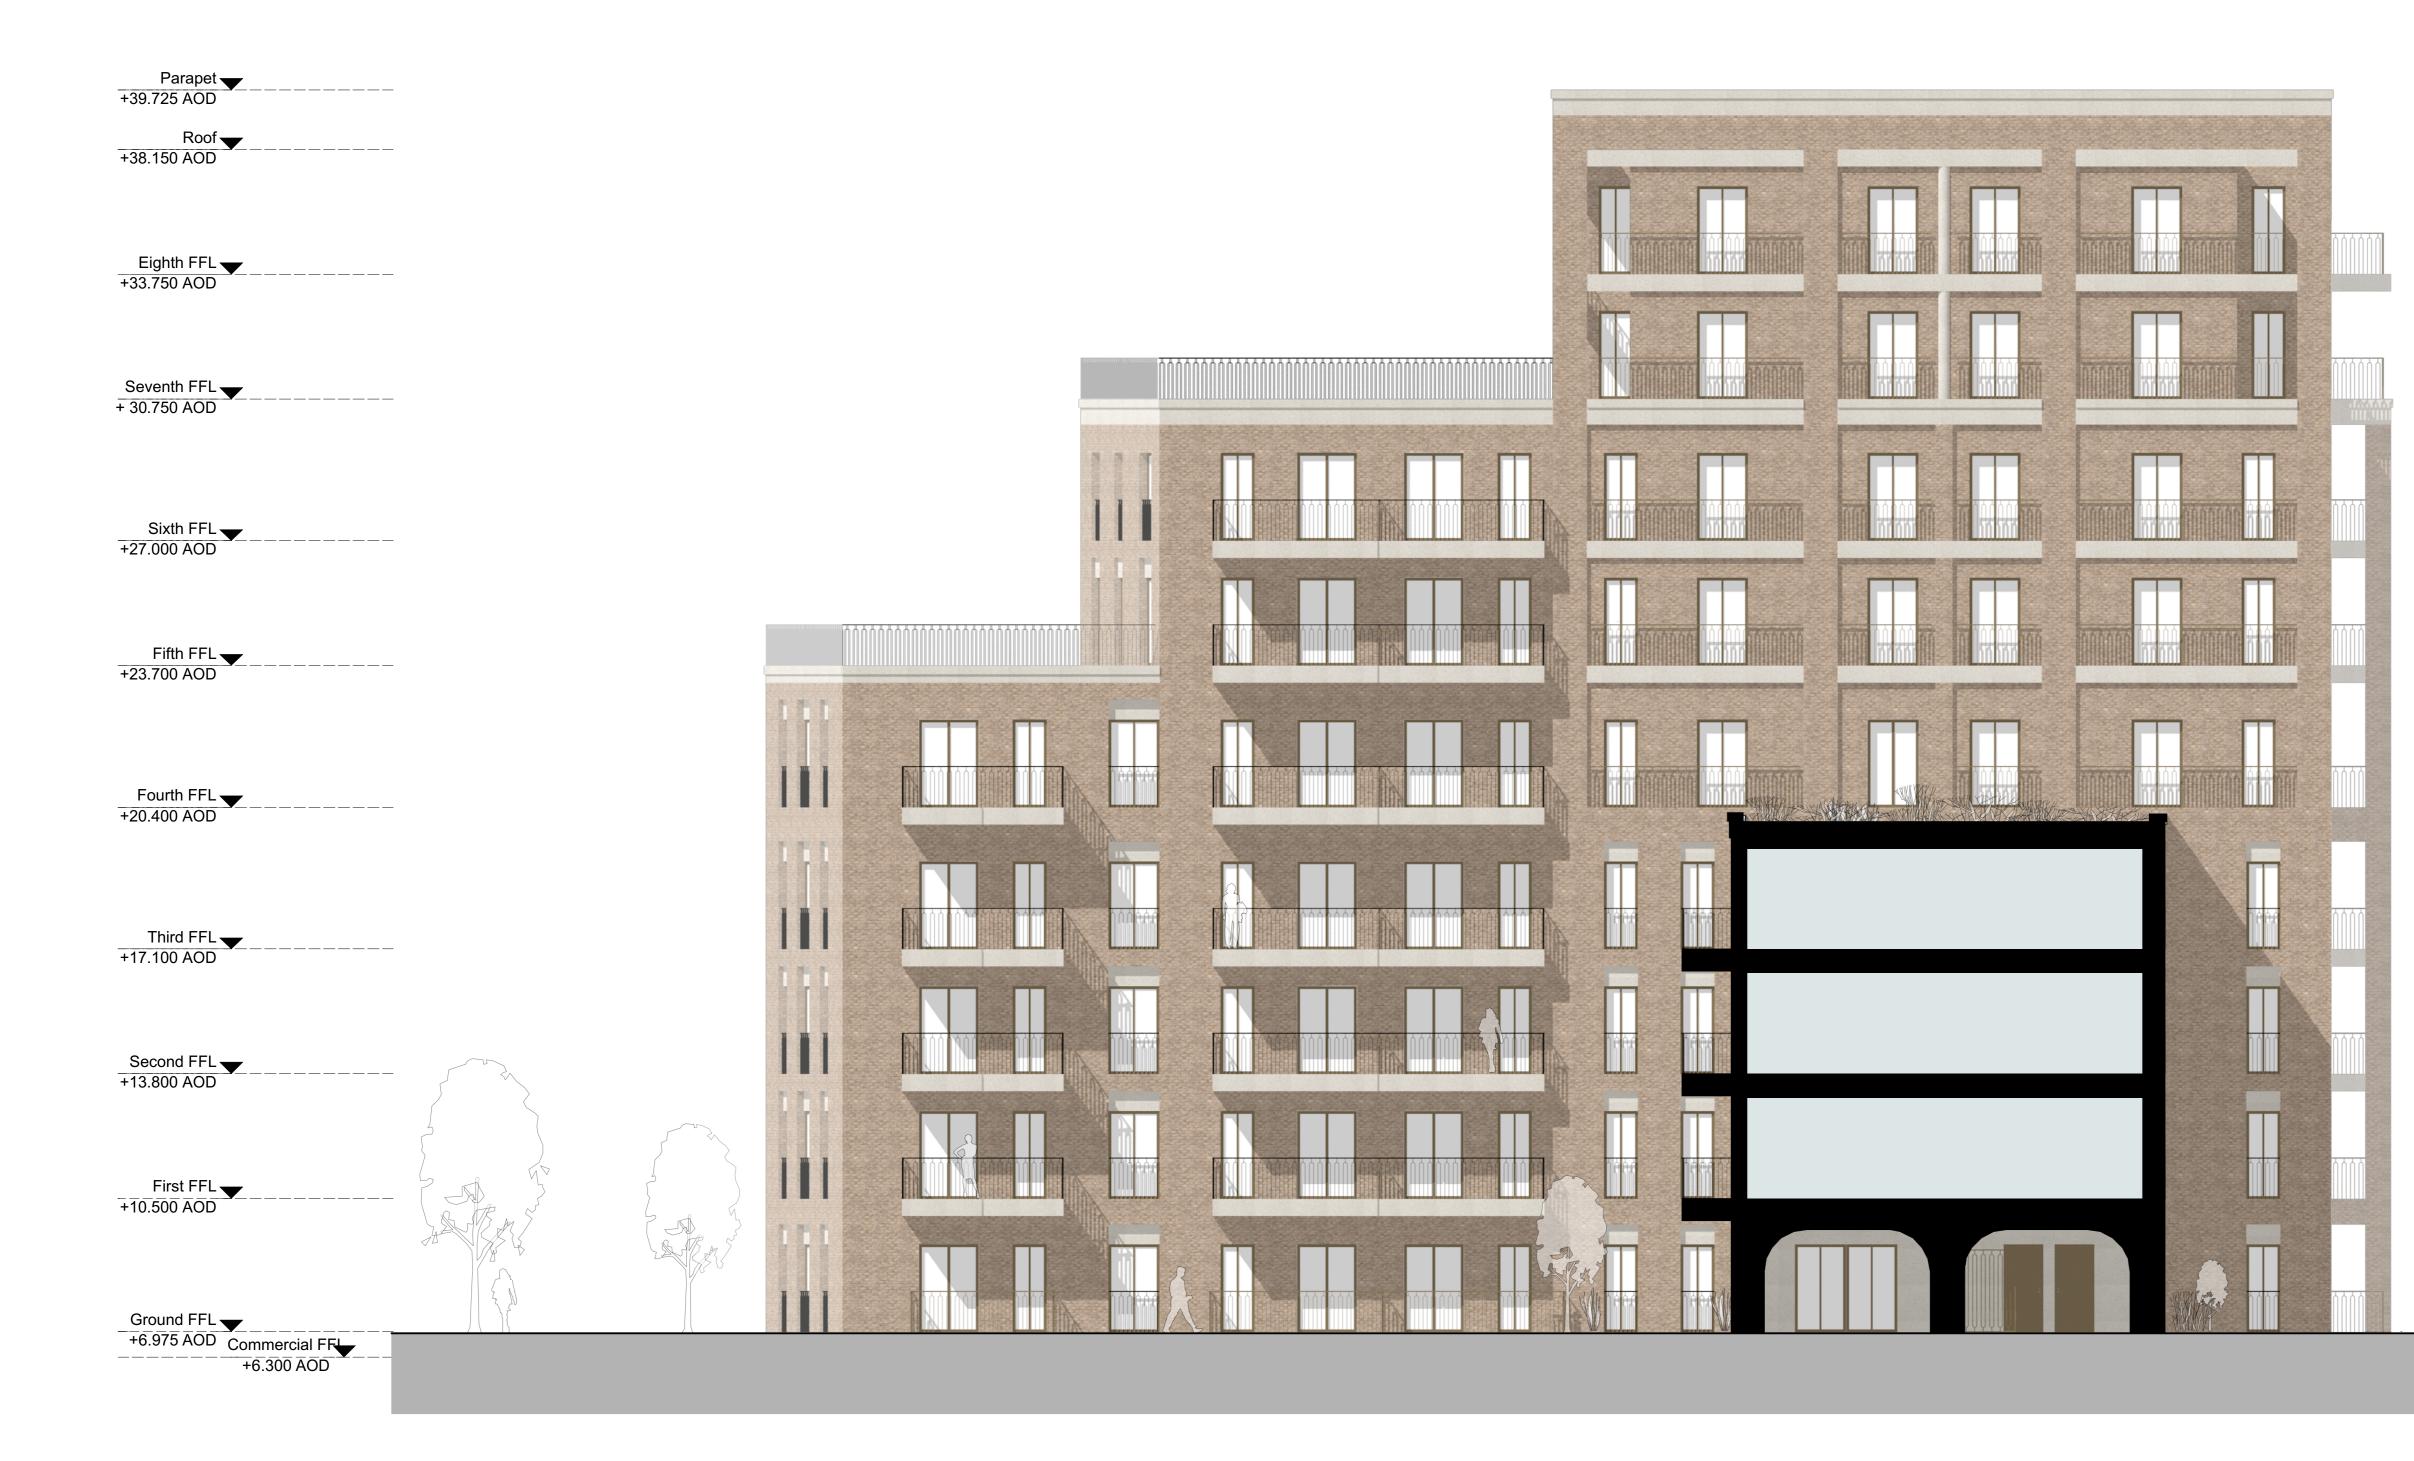

6

Block D East Internal Courtyard Elevation Scale: 1:100

0m

1m

3m

General notes

All setting out must be checked on site All levels must be checked on site and refer to Ordnance Datum Newlyn unless alternative Datum given All fixings and weatherings must be checked on site All dimensions must be checked on site This drawing must not be scaled This drawing must be read in conjunction with all other relevant drawings, specification clauses and current design risk This drawing must not be used for land transfer purposes Calculated areas in accordance with Assael Architecture's Definition of Areas for Schedule of Areas This drawing must not be used on site unless issued for construction Subject to survey, consultation and approval from all statutory

## Internal Courtyard East Elevation **Block D Elevations**

Scale @ A1 size Date

Feb '19 1:100

Drawing N°

MNR-AA-BLD-ZZ-DR-A-4405

R1

Status & Revision

Assael Architecture Limited 123 Upper Richmond Road London SW15 2TL