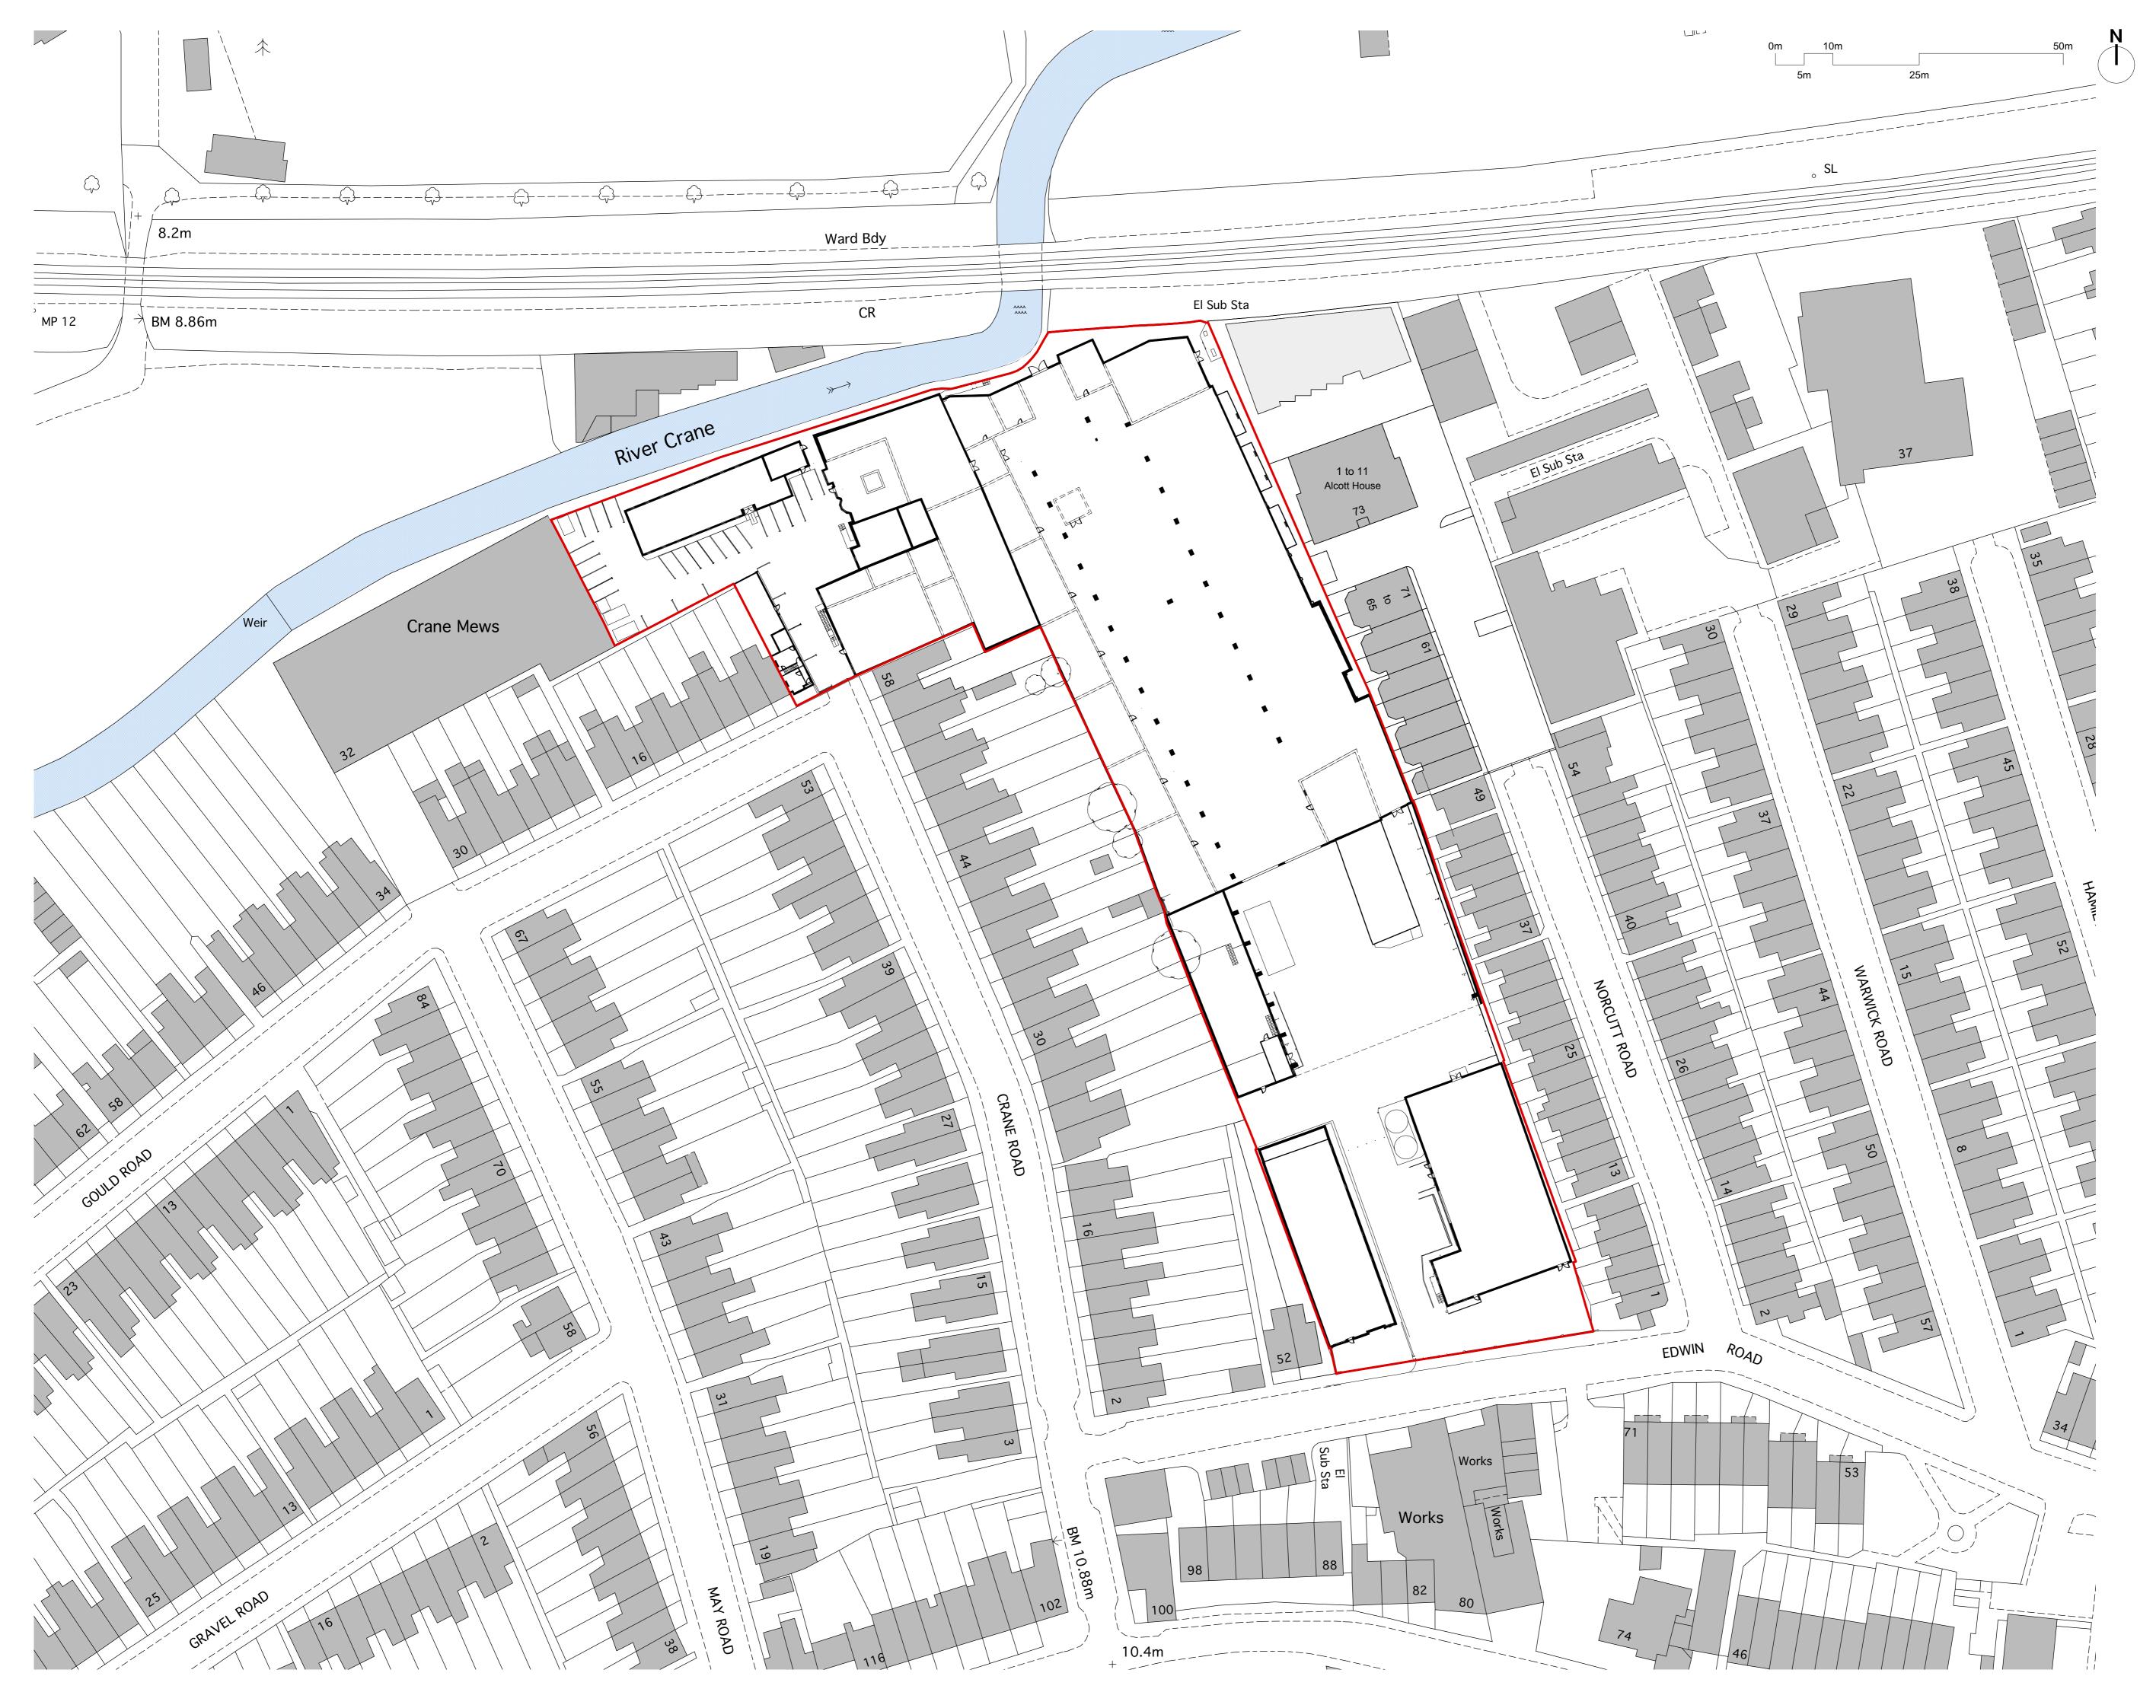

### Site boundary

### Approved 14/0157/FUL Lockcorp House (2014)

#### Note: Interior not surveyed

| Purpose of information                                 |                 |       |
|--------------------------------------------------------|-----------------|-------|
| The purpose of the information on this                 | Planning        | $\ge$ |
| drawing is for:                                        | Information     |       |
|                                                        | Comment         |       |
| All information on this drawing is not                 | Client approval |       |
| for construction unless it is marked for construction. | Construction    |       |
|                                                        |                 |       |

## Greggs Bakery Site Twickenham

Drawing title

Existing Ground Floor Plan