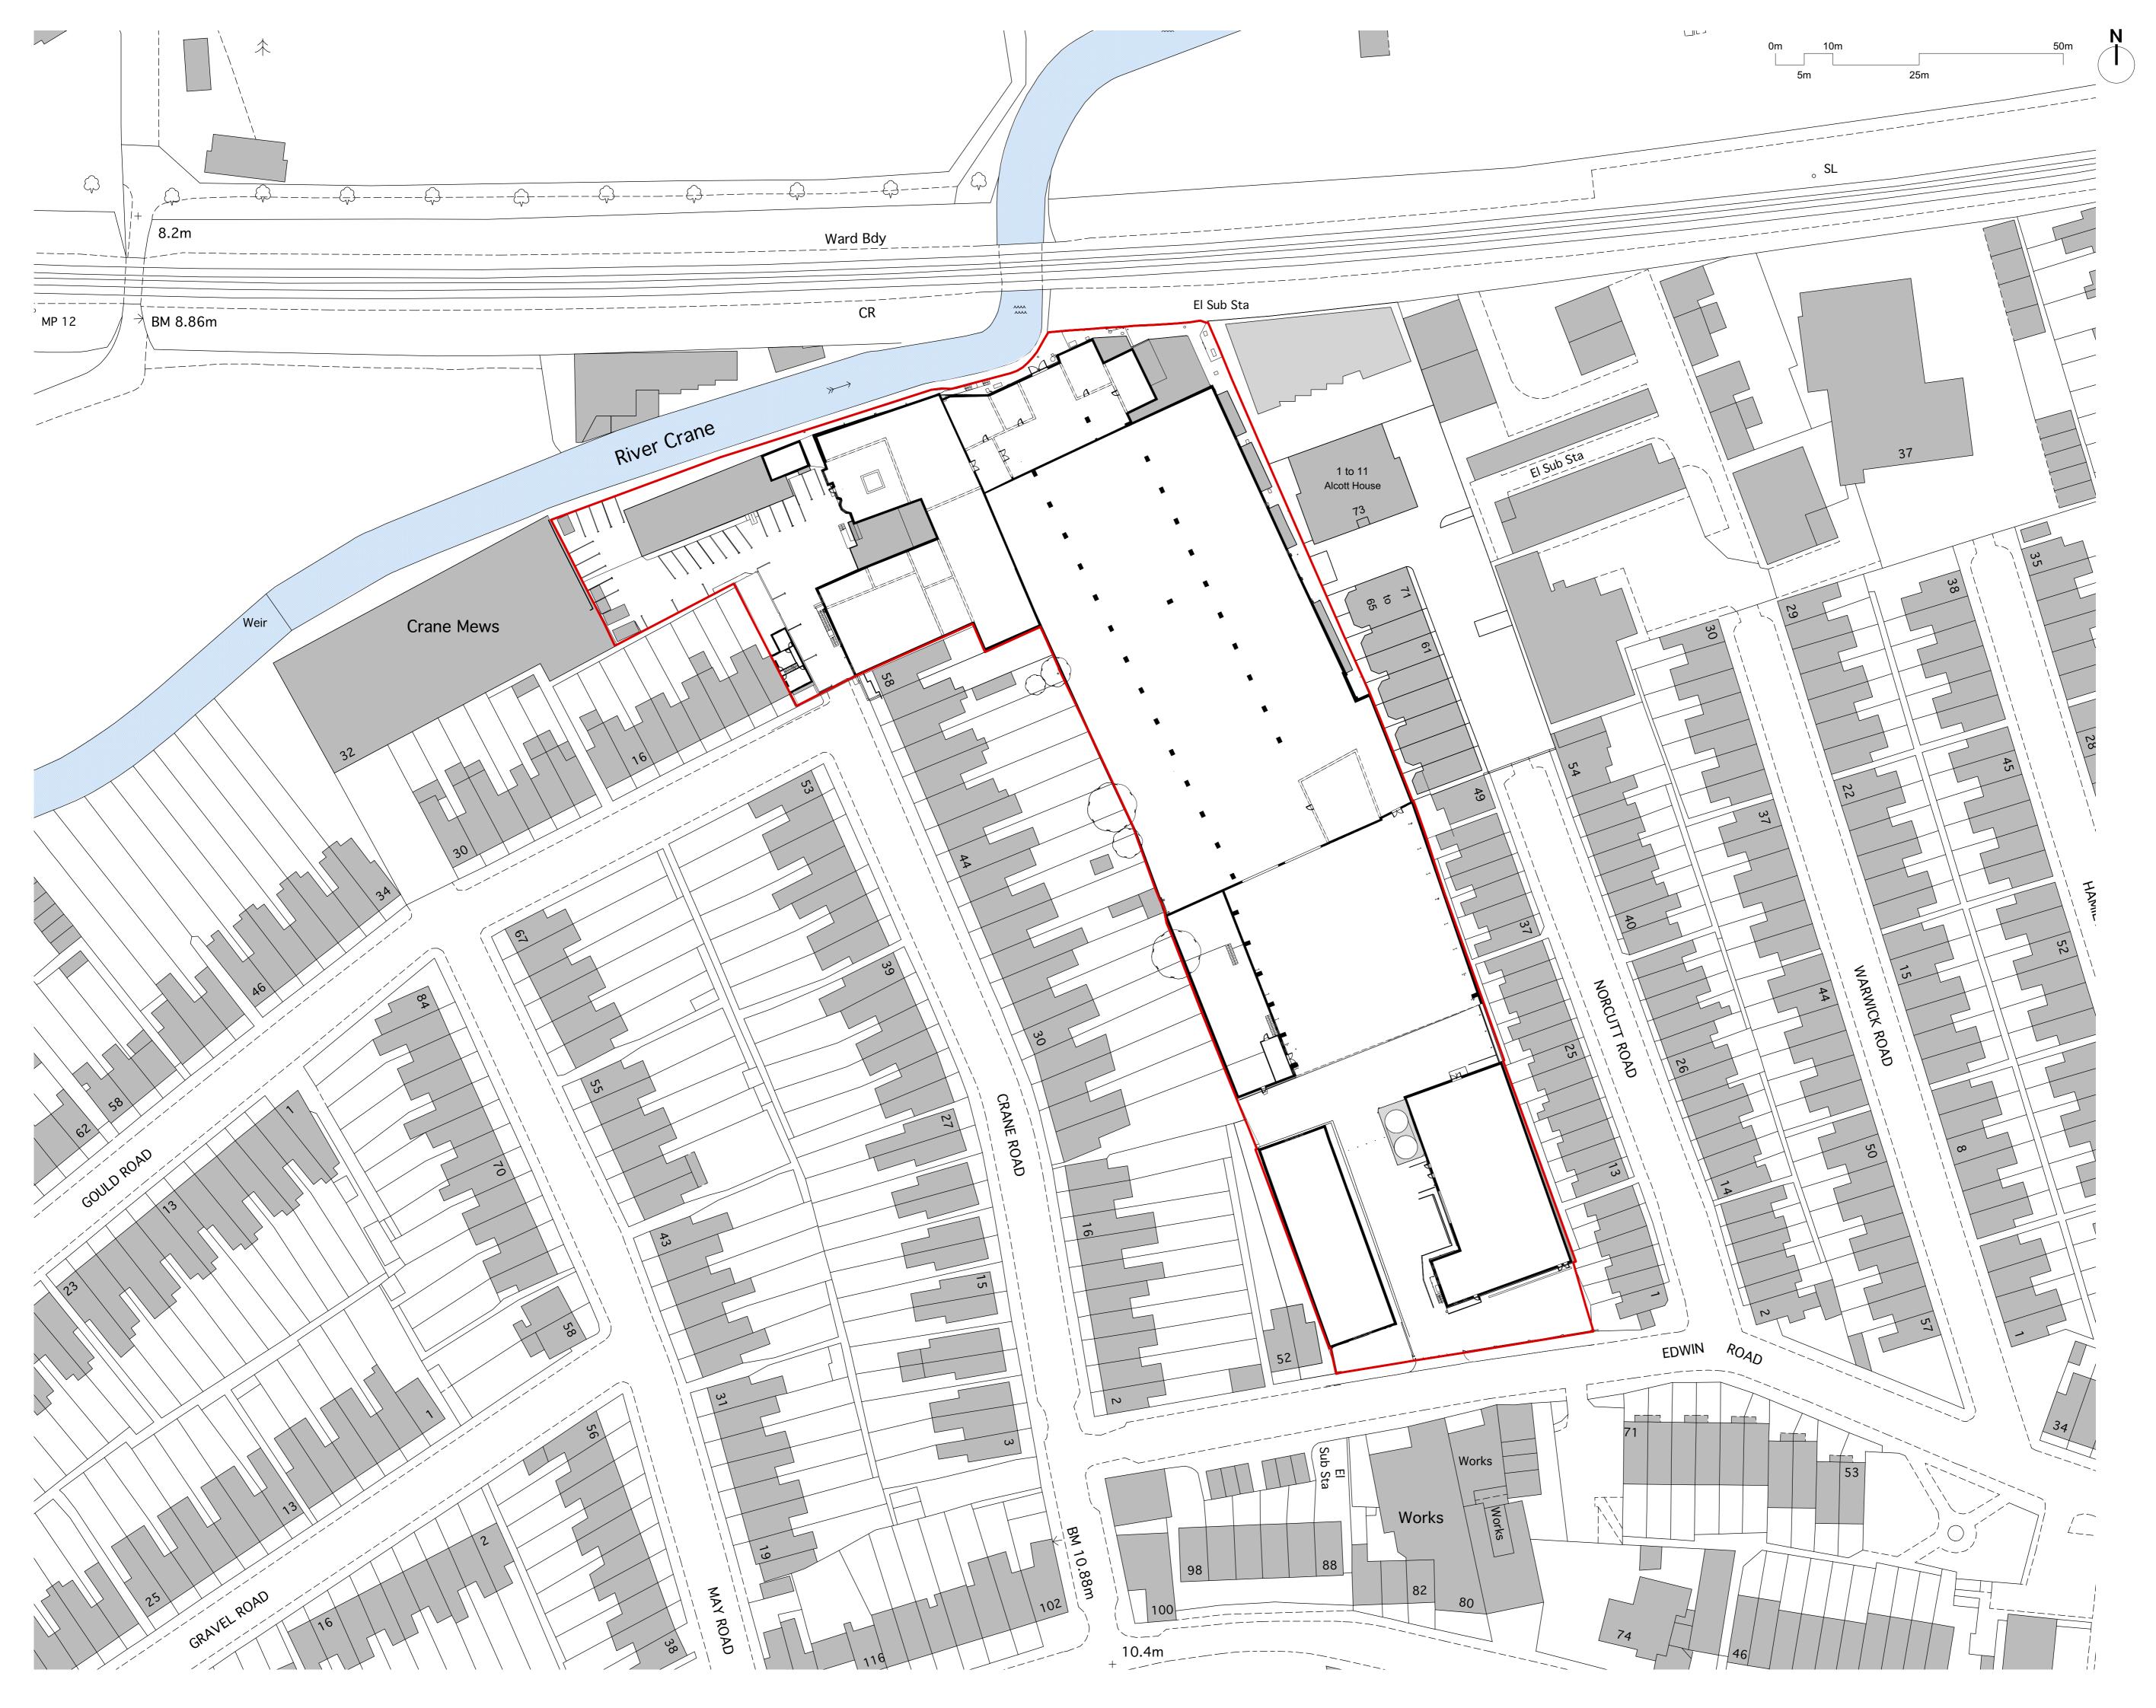

## Site boundary

Approved 14/0157/FUL Lockcorp House (2014)

## Note: Interior not surveyed

| Purpose of information                                 |                 |       |
|--------------------------------------------------------|-----------------|-------|
| The purpose of the information on this                 | Planning        | $\ge$ |
| drawing is for:                                        | Information     |       |
|                                                        | Comment         |       |
| All information on this drawing is not                 | Client approval |       |
| for construction unless it is marked for construction. | Construction    |       |
|                                                        |                 |       |

# Greggs Bakery Site Twickenham

Drawing title

Existing First Floor Plan

Scale @ A1 size

1:500

. ...

Drawing Nº

A2871 101 Status & Revision