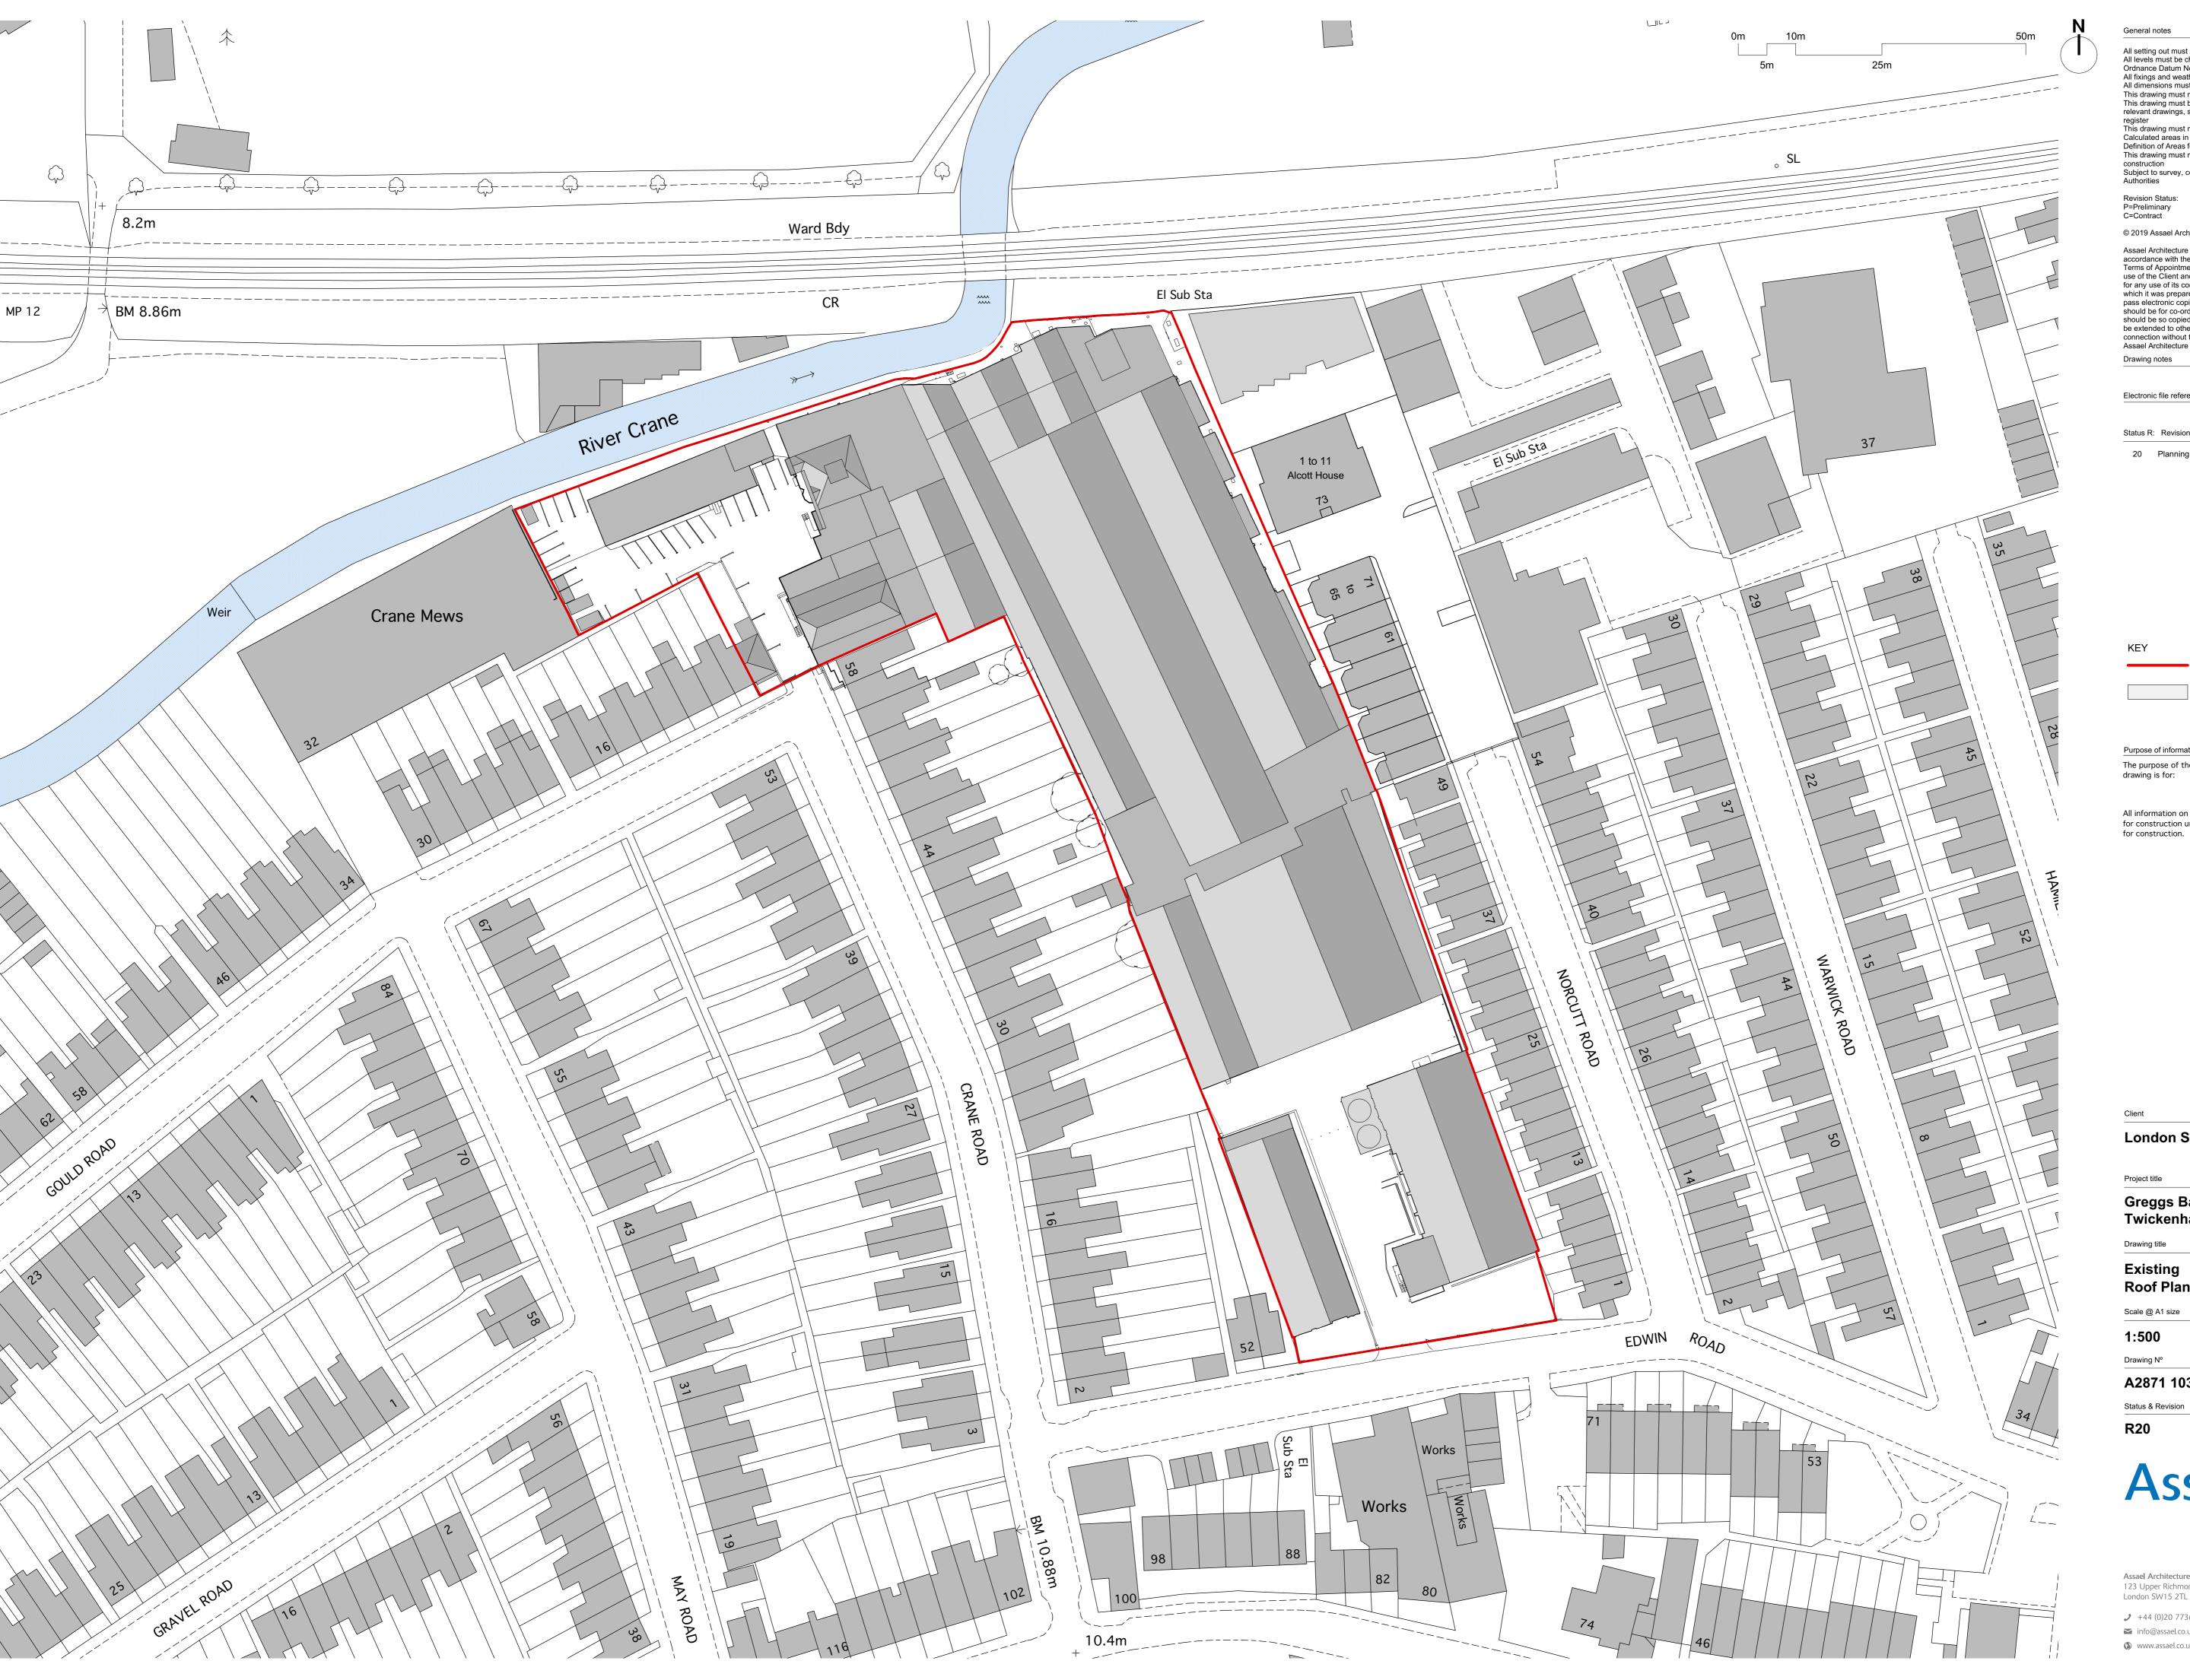

Electronic file reference

Status R: Revision 20 Planning submission 15/02/19 CS ES

Site boundary Approved 14/0157/FUL Lockcorp House (2014)

Purpose of information

The purpose of the information on this Planning drawing is for: All information on this drawing is not for construction unless it is marked

**London Square** 

Project title

**Greggs Bakery Site** Twickenham

Drawing title

**Existing Roof Plan** 

Scale @ A1 size

Feb '19 1:500

Drawing N°