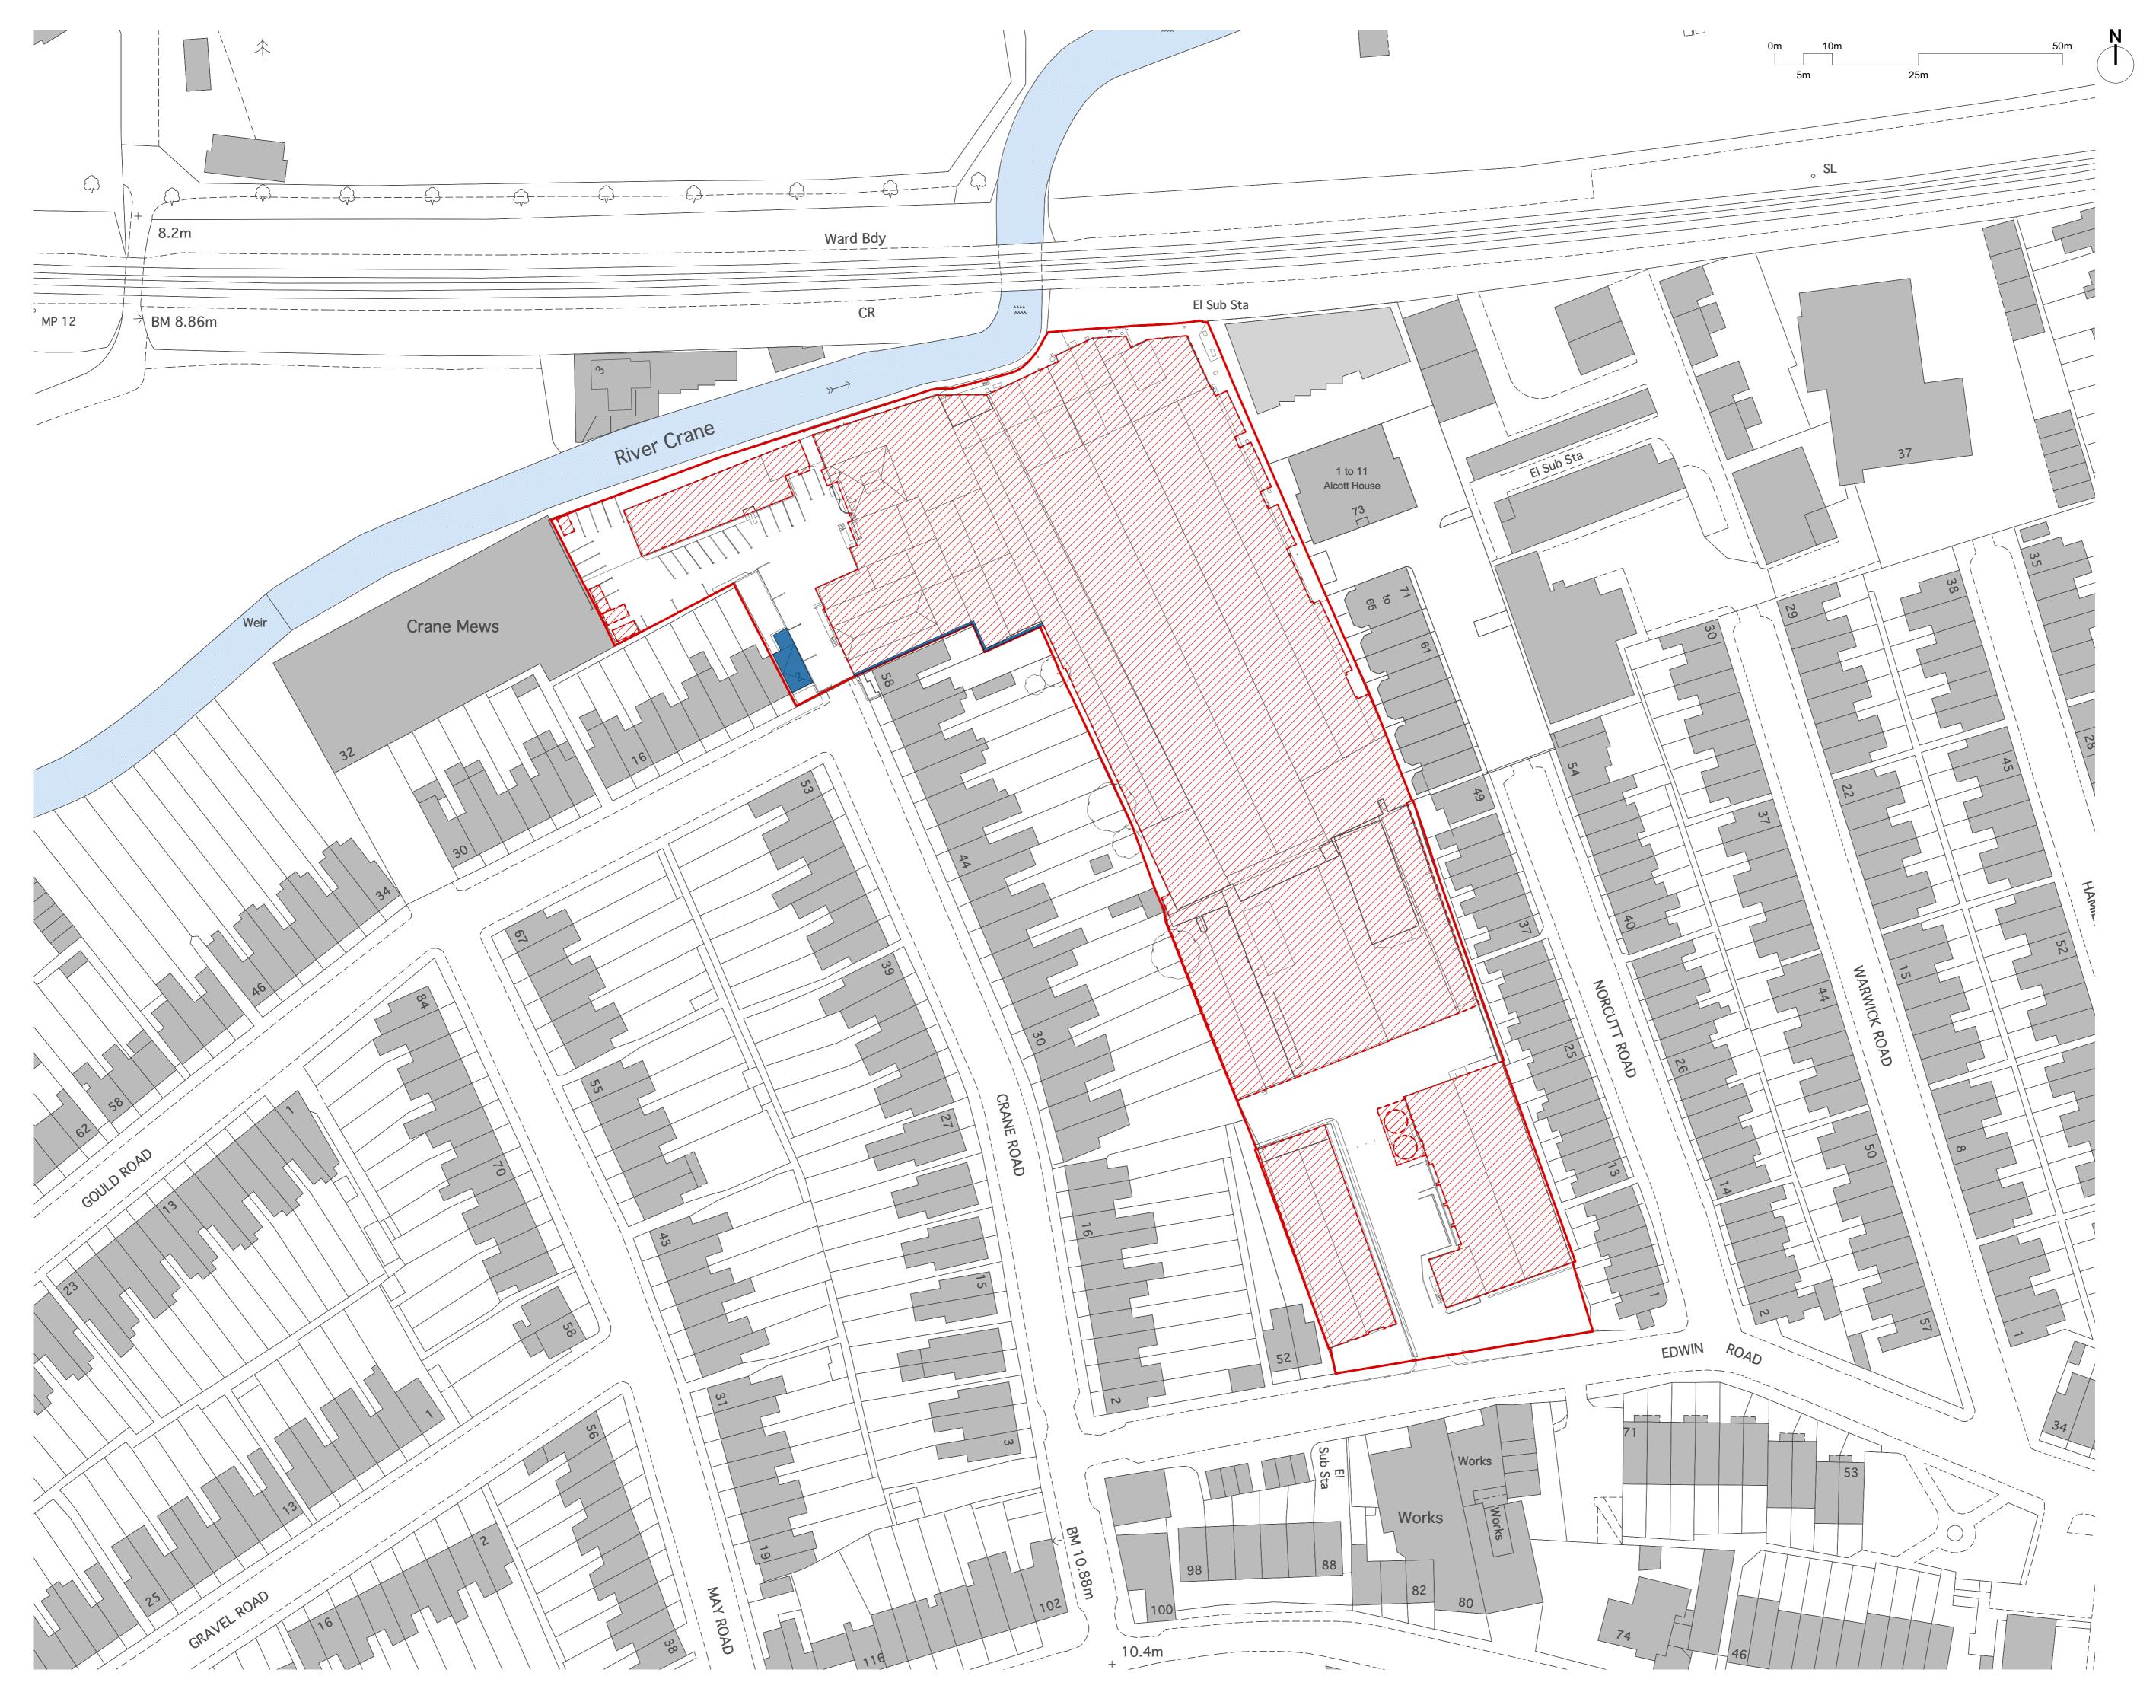

## KEY

 Site boundary Extent of existing buildings to Extent of existing buildings to be retained Approved 14/0157/FUL Lockcorp House (2014)

Purpose of information The purpose of the information on t drawing is for:

## **Greggs Bakery Site** Twickenham

Drawing title

**Proposed Alterations/Demolition** Plan Date

Scale @ A1 size

Feb '19

Drawing N°

A2871 105

Status & Revision