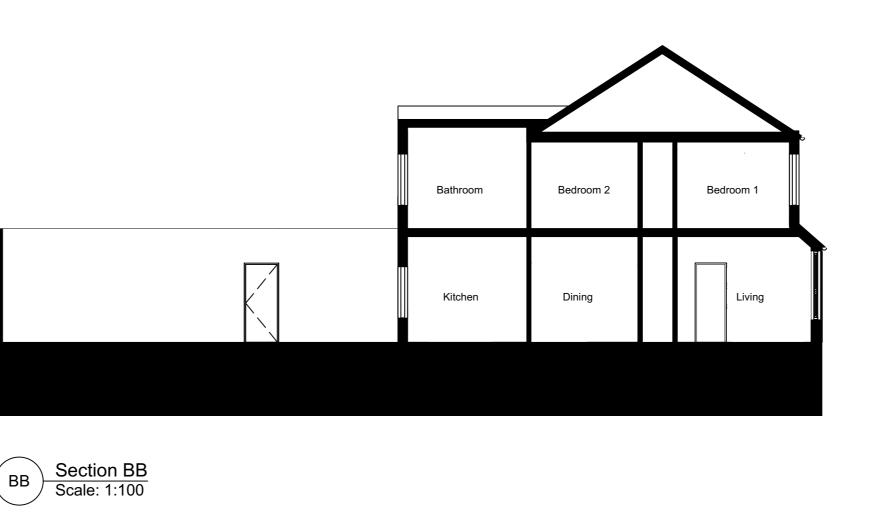

First Floor Scale: 1:100 2







Elevation D Scale: 1:100 D



А



General notes

Ν

<u>10</u>m

All setting out must be checked on site All levels must be checked on site and refer to Ordnance Datum Newlyn unless alternative Datum given All fixings and weatherings must be checked on site All dimensions must be checked on site This drawing must not be scaled This drawing must be read in conjunction with all other relevant drawings, specification clauses and current design risk register This drawing must not be used for land transfer purposes Calculated areas in accordance with Assael Architecture's Definition of Areas for Schedule of Areas This drawing must not be used on site unless issued for

construction Subject to survey, consultation and approval from all statutory Authorities

## Revision Status: P=Preliminary