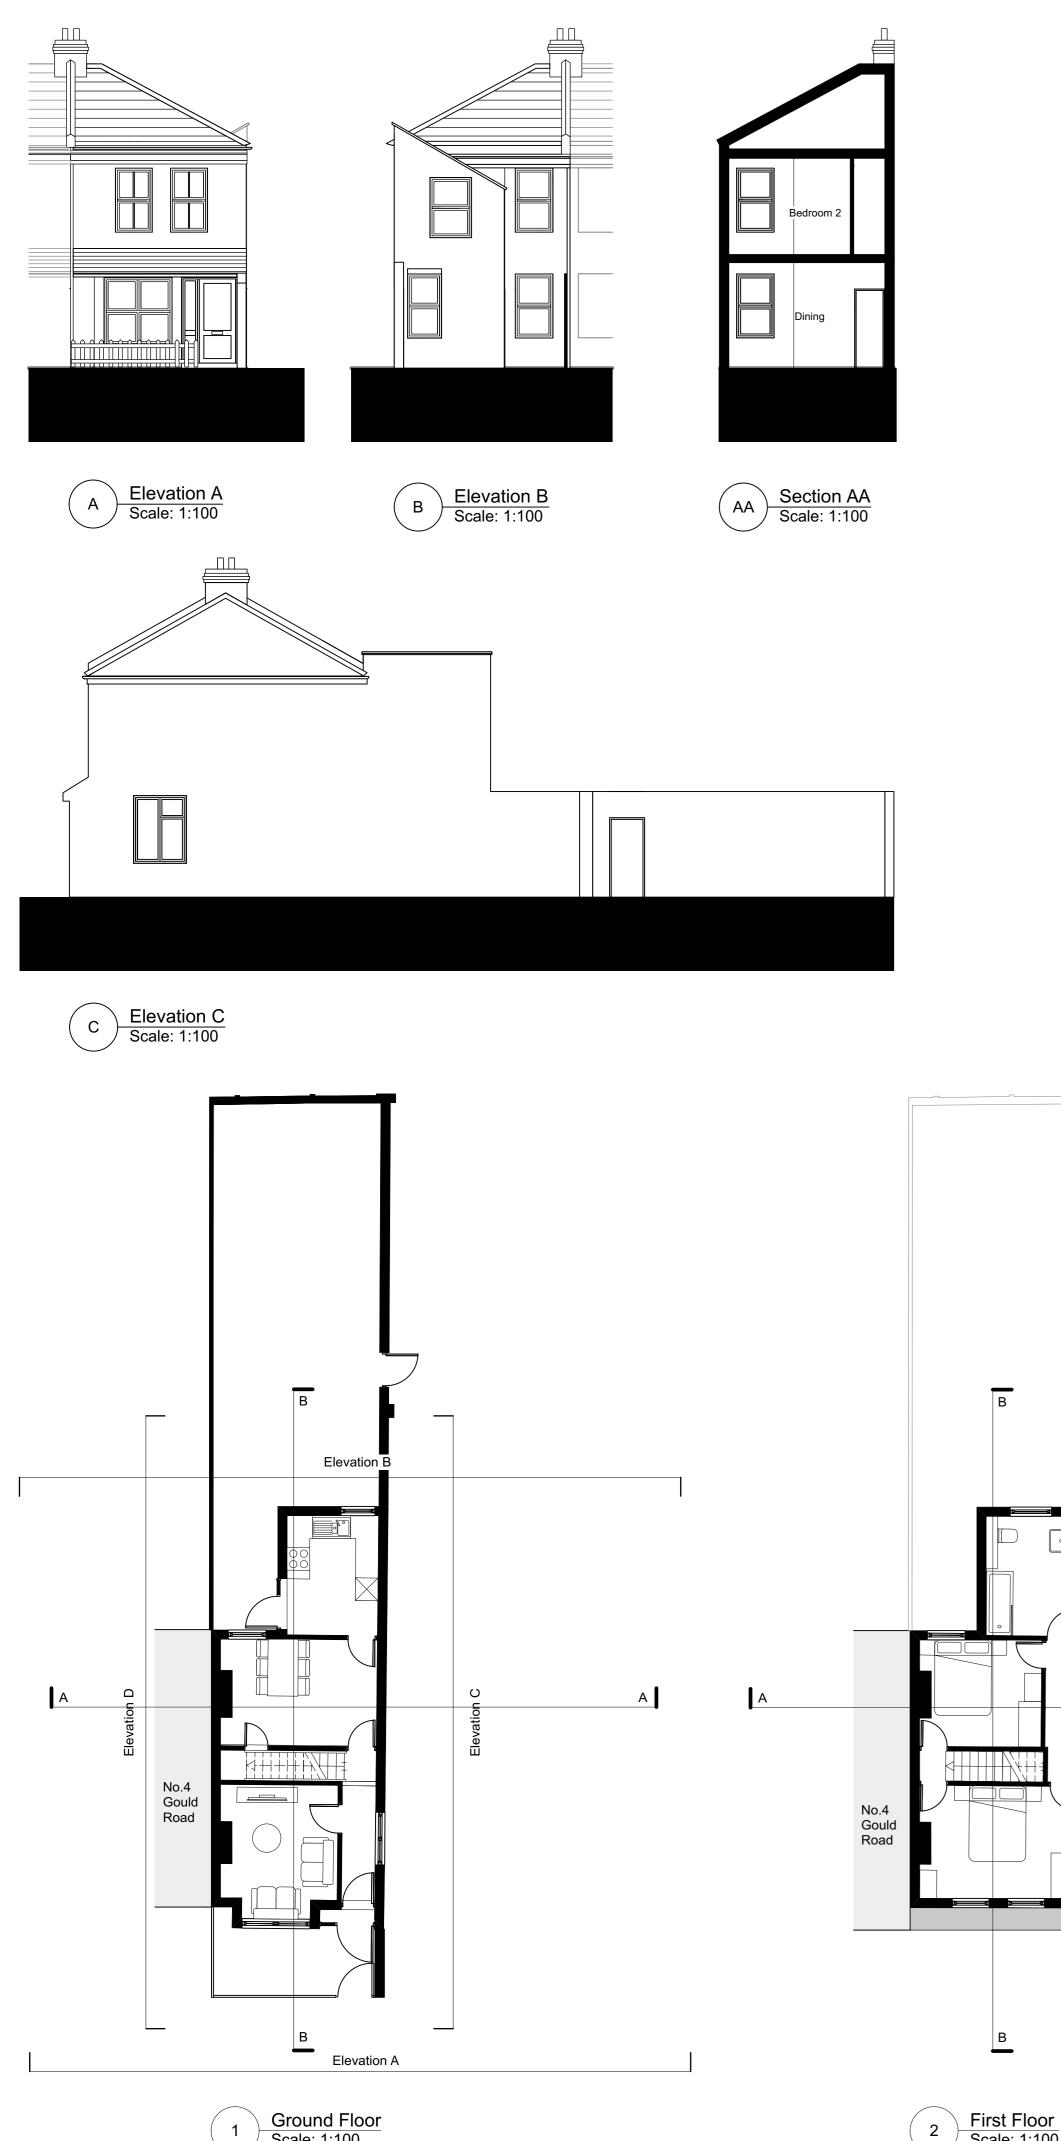

First Floor Scale: 1:100 2







Elevation D Scale: 1:100 D



А



General notes

Ν

<u>10</u>m

All setting out must be checked on site All levels must be checked on site and refer to Ordnance Datum Newlyn unless alternative Datum given All fixings and weatherings must be checked on site All dimensions must be checked on site This drawing must not be scaled This drawing must be read in conjunction with all other relevant drawings, specification clauses and current design risk register This drawing must not be used for land transfer purposes Calculated areas in accordance with Assael Architecture's Definition of Areas for Schedule of Areas This drawing must not be used on site unless issued for

construction Subject to survey, consultation and approval from all statutory Authorities

#