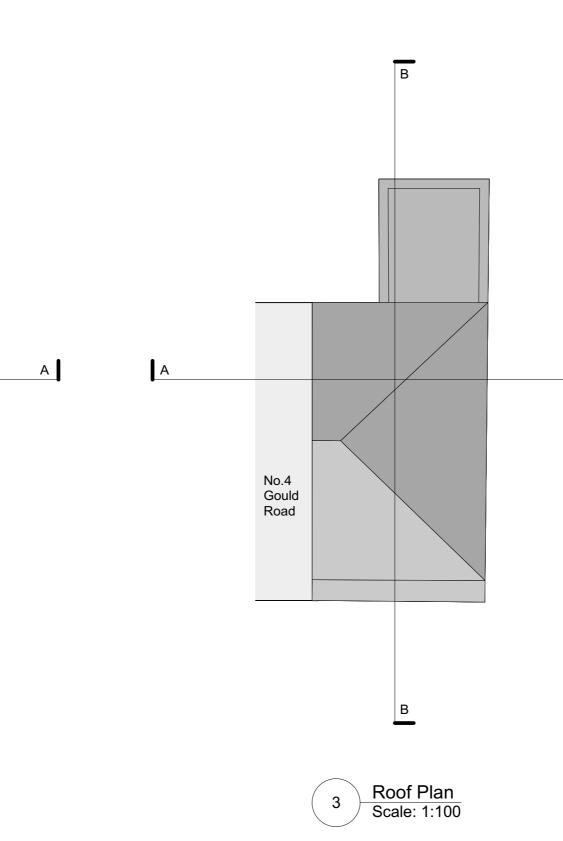

#### Drawing title

| Existing No.1 Gou<br>Block G | ld Road |
|------------------------------|---------|
| Scale @ A1 size              | Date    |
| 1:100                        | Feb '19 |

1:100

Drawing N°