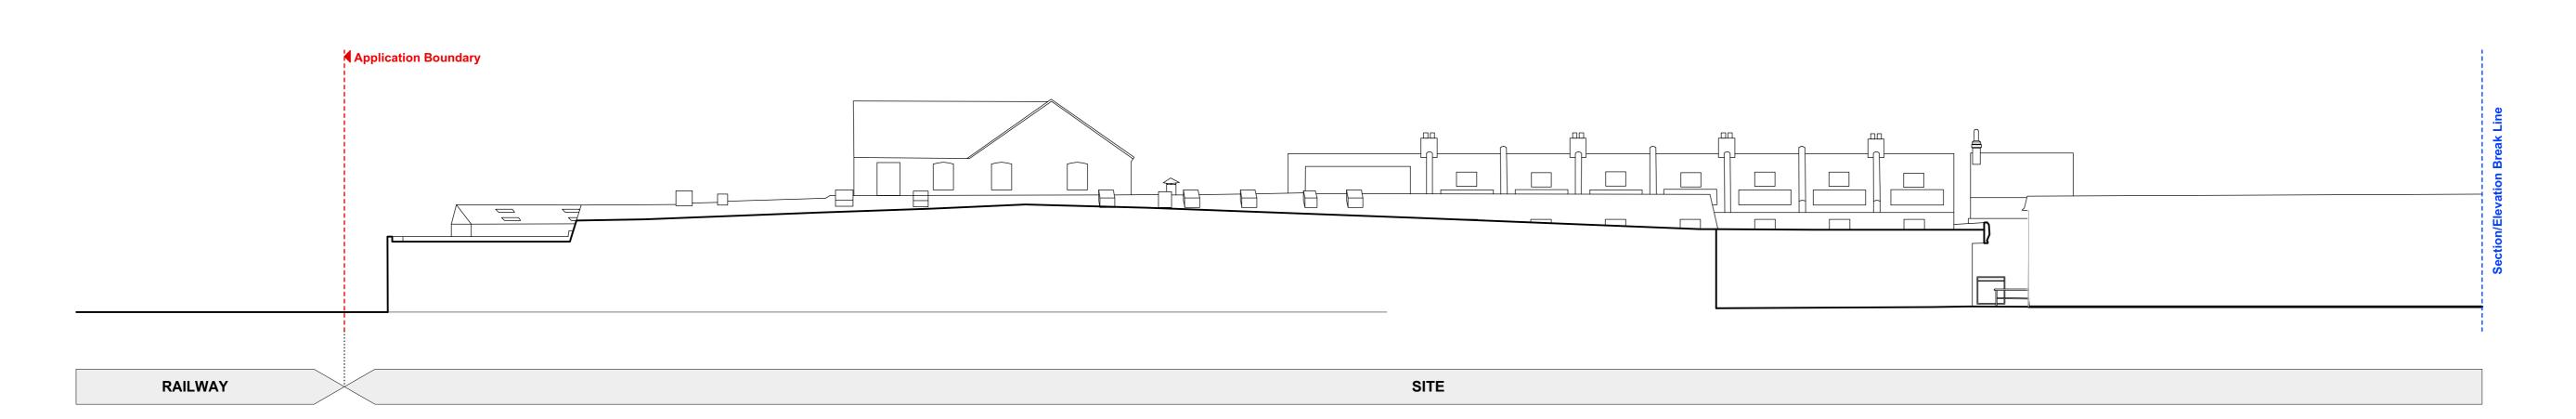

**London Square** 

Project title

**Greggs Bakery Site** Twickenham

Drawing title

**Existing Site Sections/Elevations** Site Wide Sheet 3/3

1:200

Scale @ A1 size

**Dec '18** 