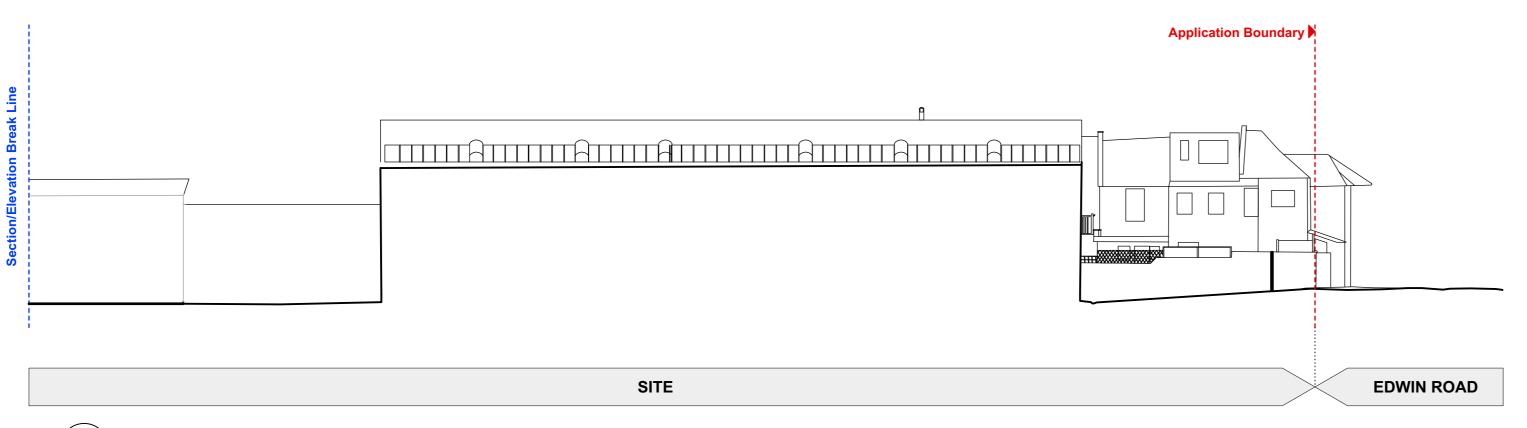

**London Square** 

Project title

**Greggs Bakery Site** Twickenham

Drawing title

**Existing Site Sections/Elevations** Site Wide Sheet 3/3

1:200

Scale @ A1 size

**Dec '18** 