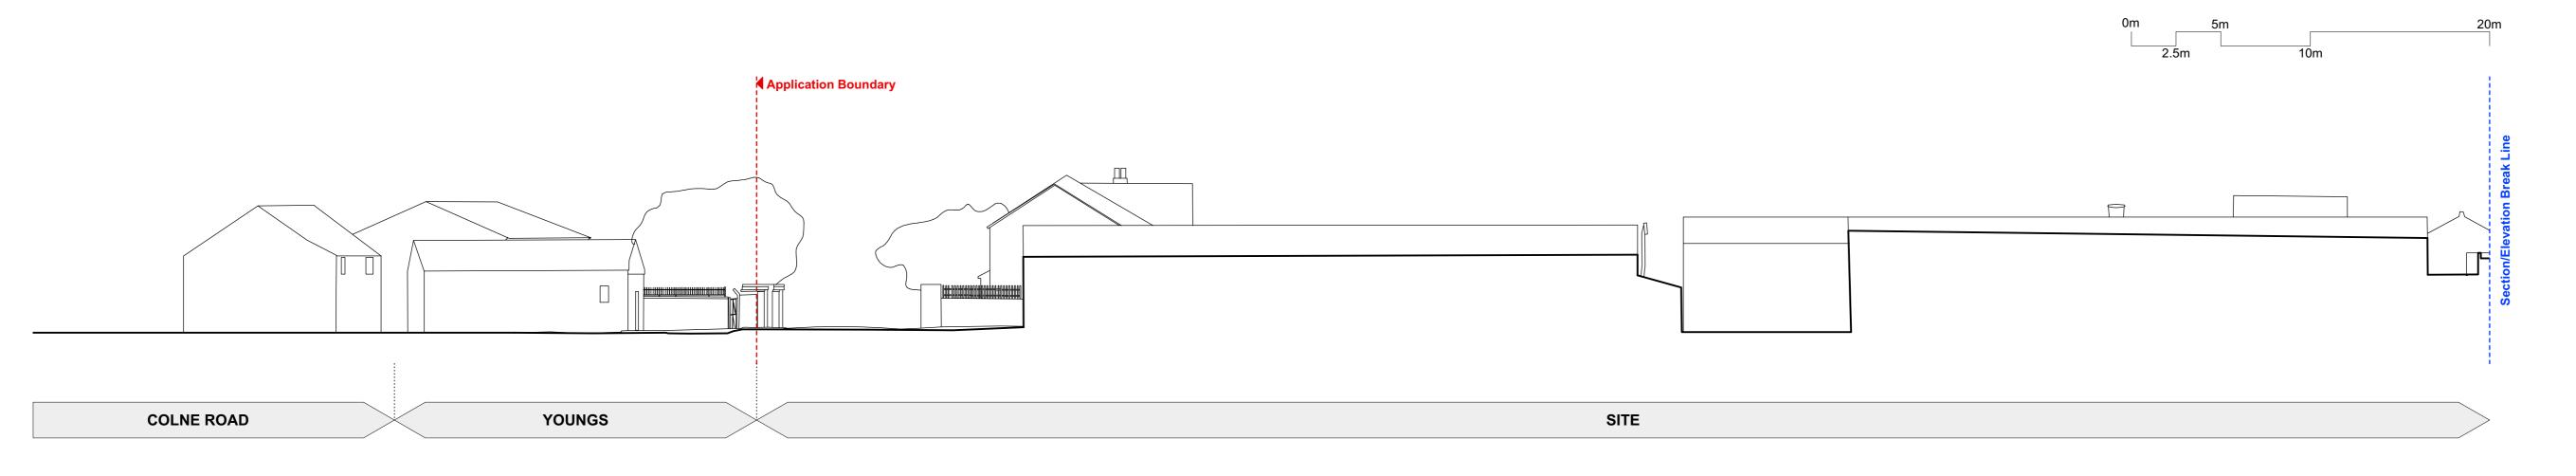

**London Square** 

Project title

**Greggs Bakery Site** Twickenham

Drawing title

**Existing Site Sections/Elevations** Site Wide Sheet 3/3

1:200

Scale @ A1 size

**Dec '18** 