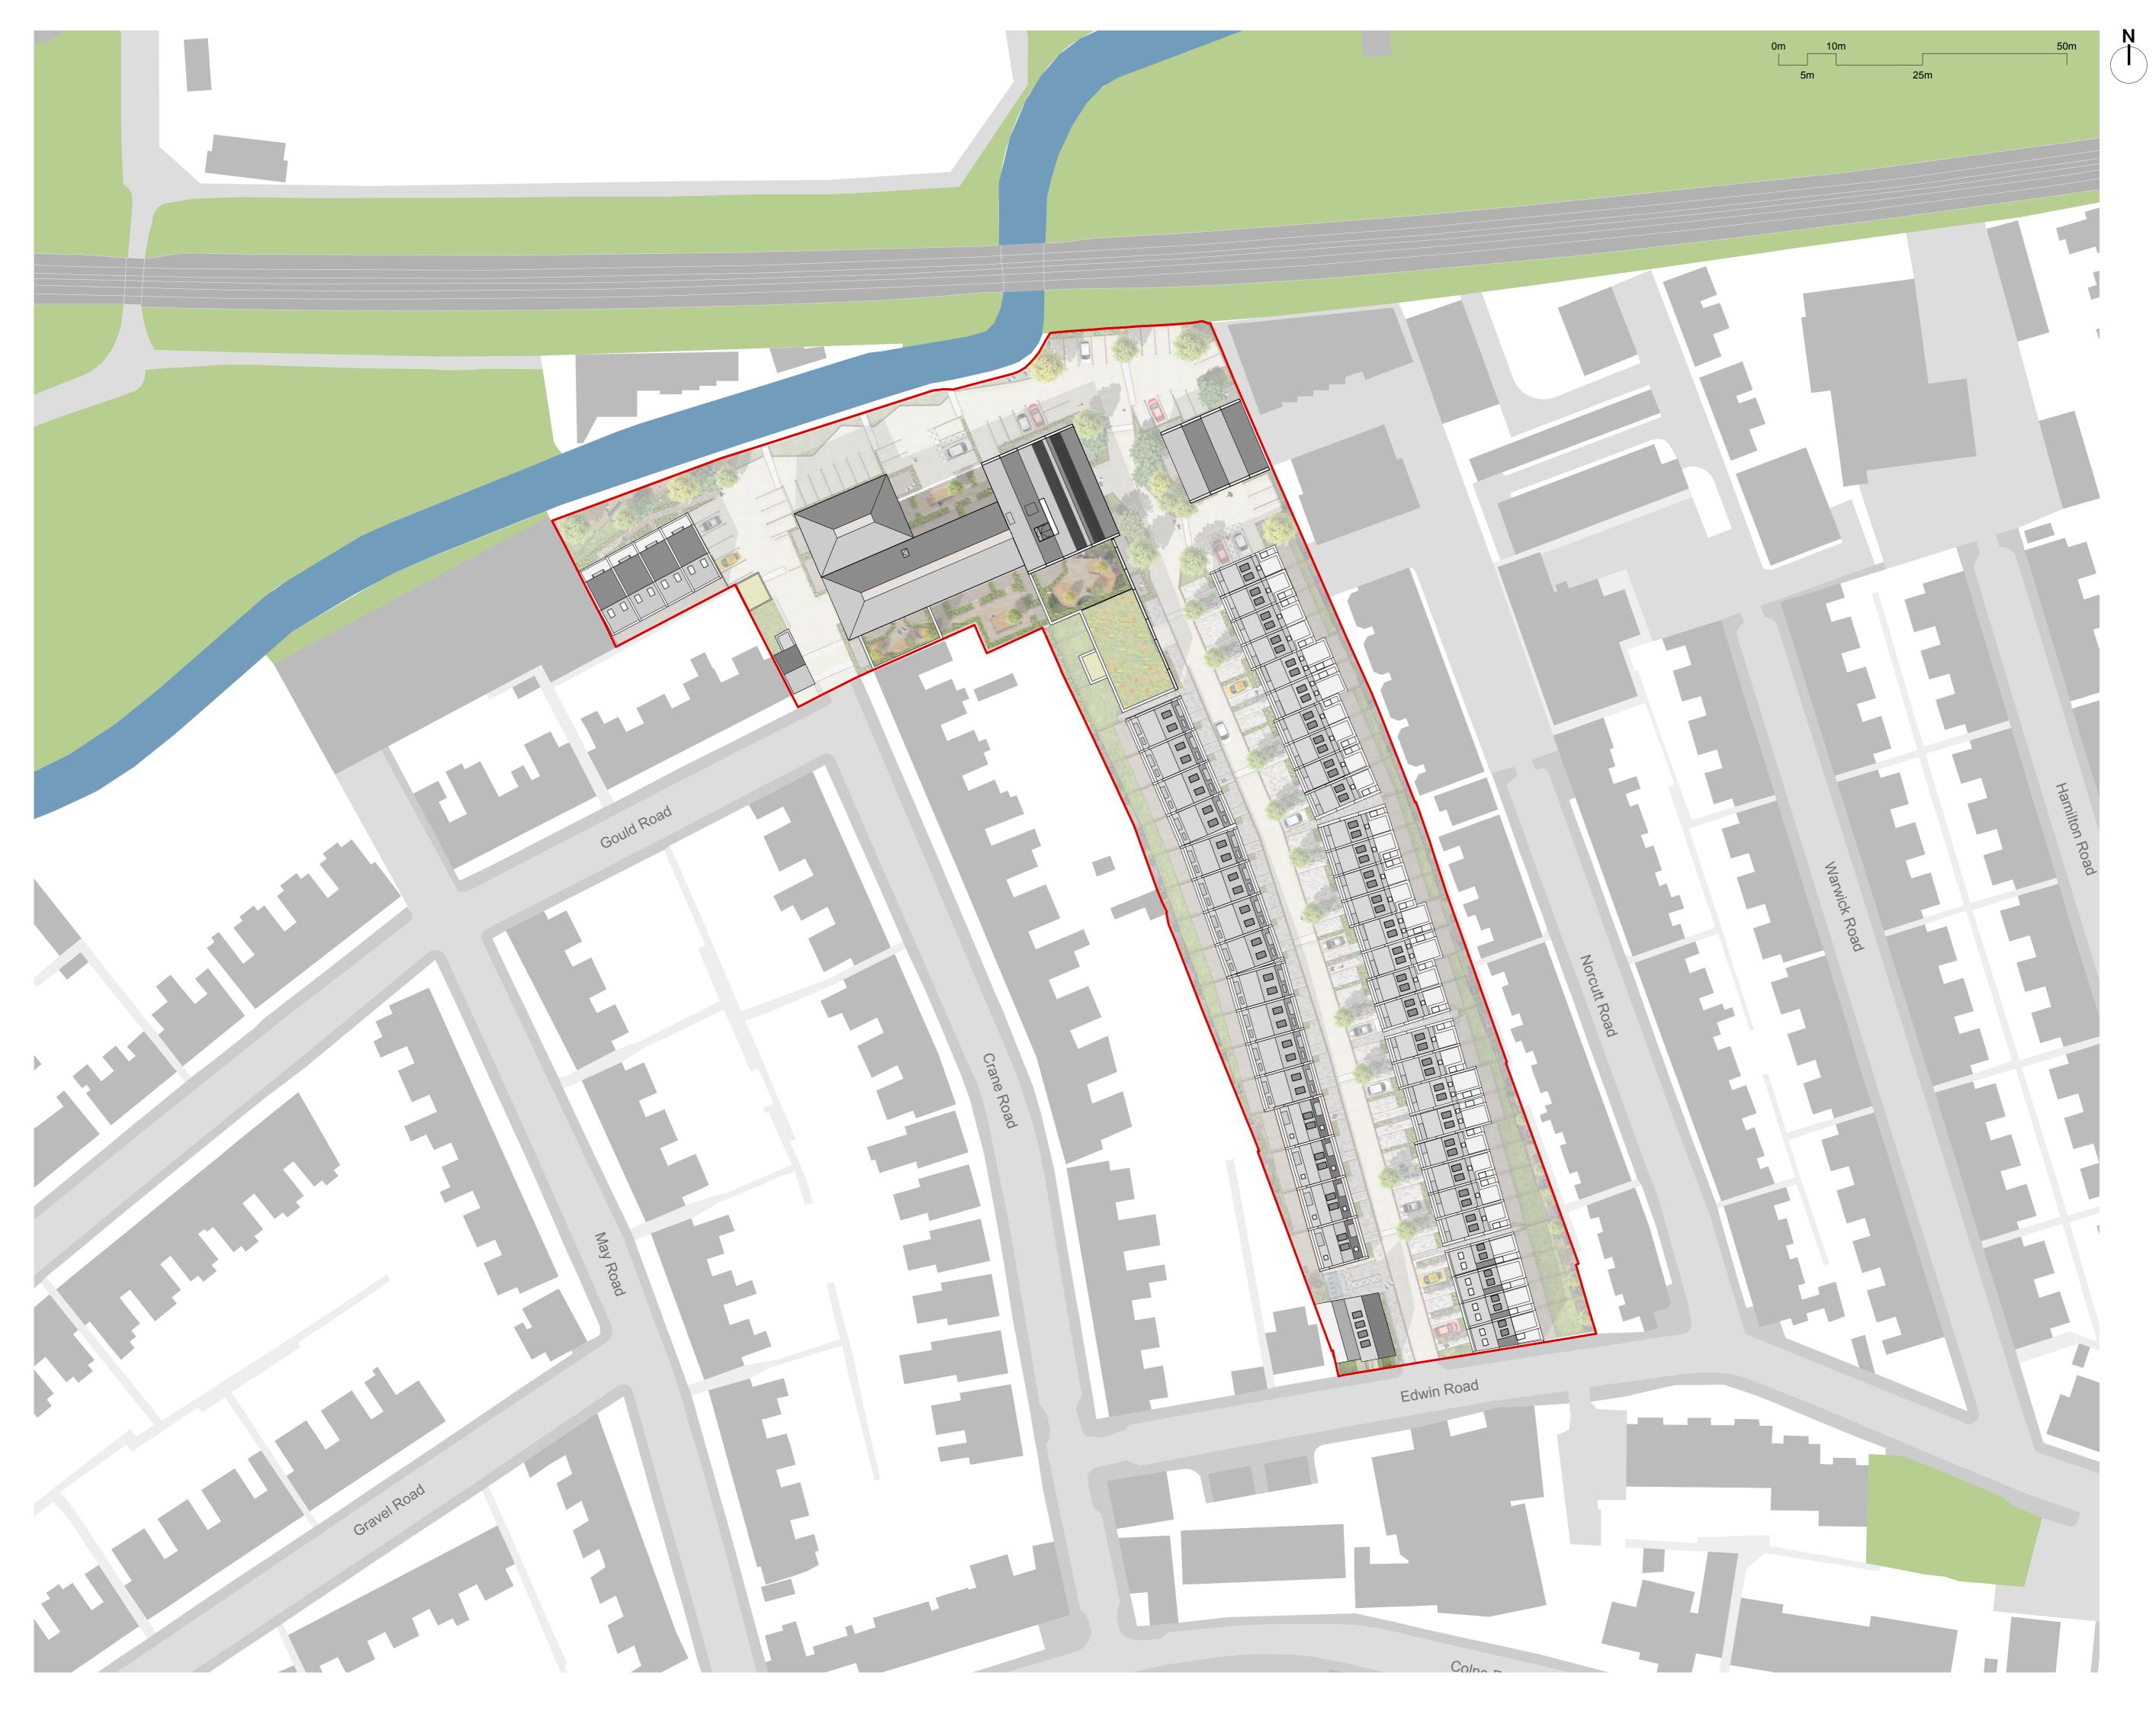

## Greggs Bakery Site Twickenham

Drawing title

Proposed Roof Plan

Scale @ A1 size

1:500

Drawing N°

A2871 205

Status & Revision R20