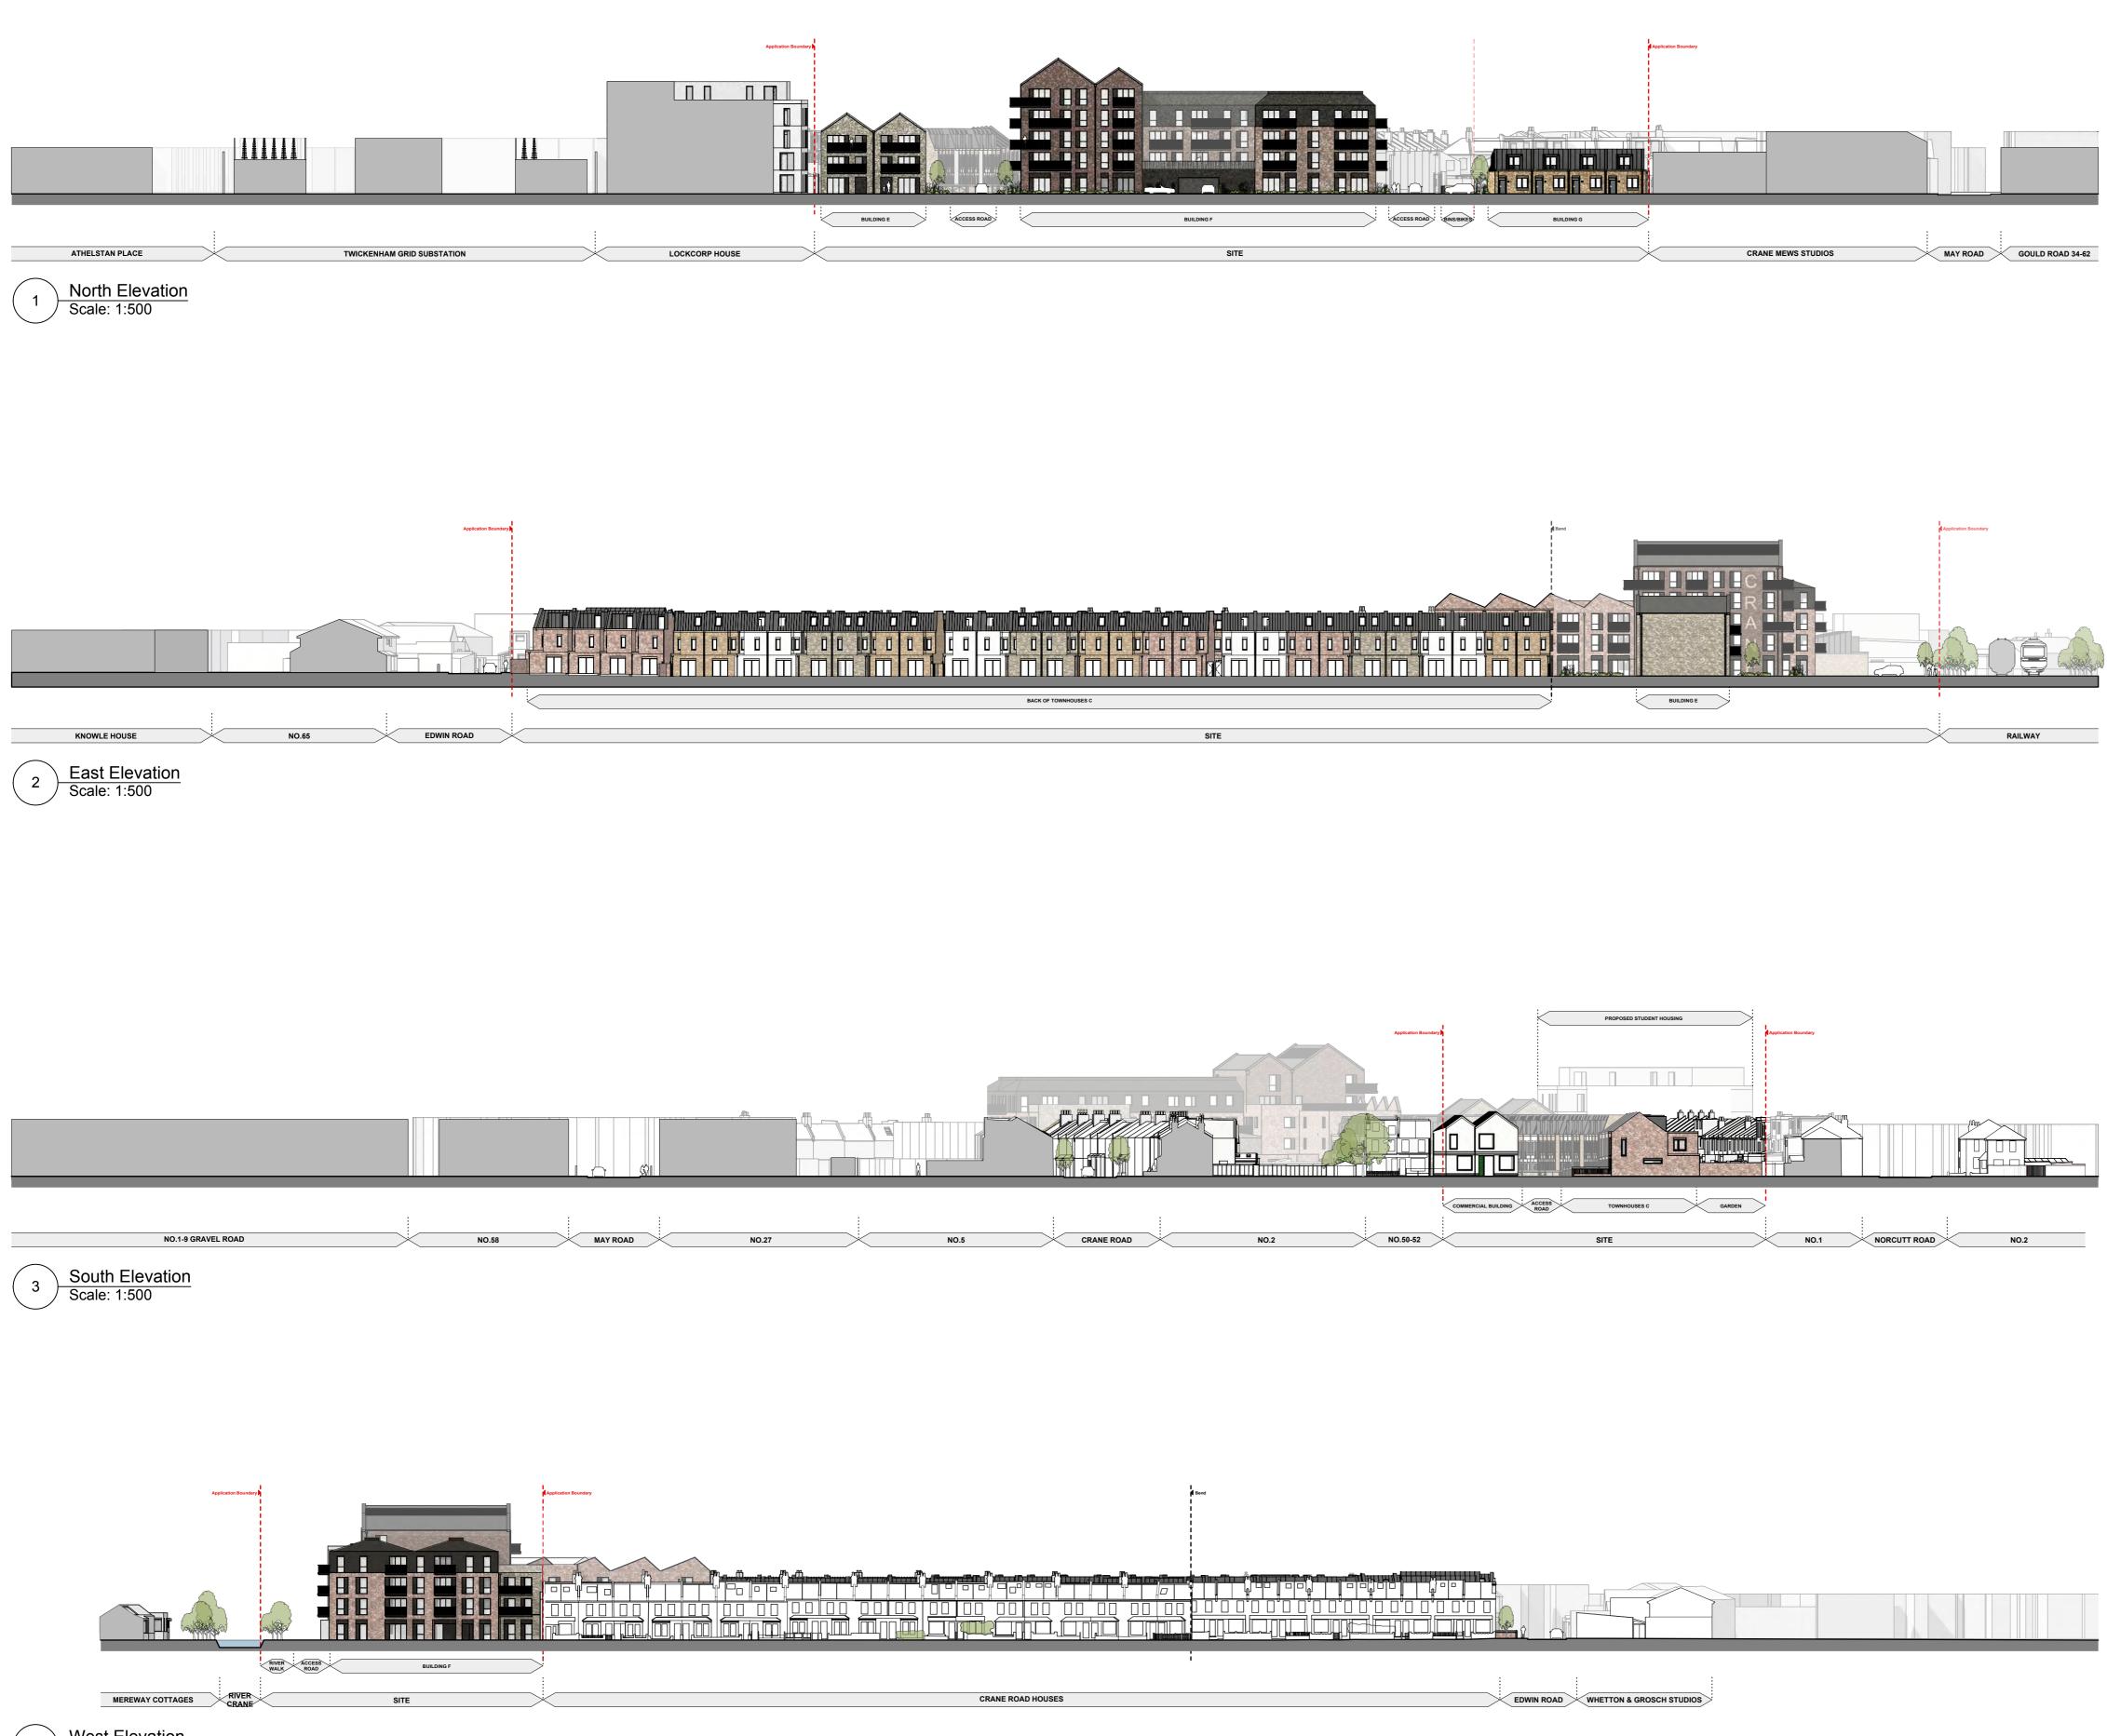

## **Greggs Bakery Site** Twickenham

Drawing title

| Proposed Elevations<br>Site Wide |         |  |  |  |
|----------------------------------|---------|--|--|--|
| Scale @ A1 size                  | Date    |  |  |  |
| 1:500                            | Dec '18 |  |  |  |

Material key:

- Brown Buff Brick
- London Stock/Multi Buff Brick
- Pink Buff Brick
  - White Painted Brick
  - Dark Red Brick
  - Charred Timber

Purpose of information

Client