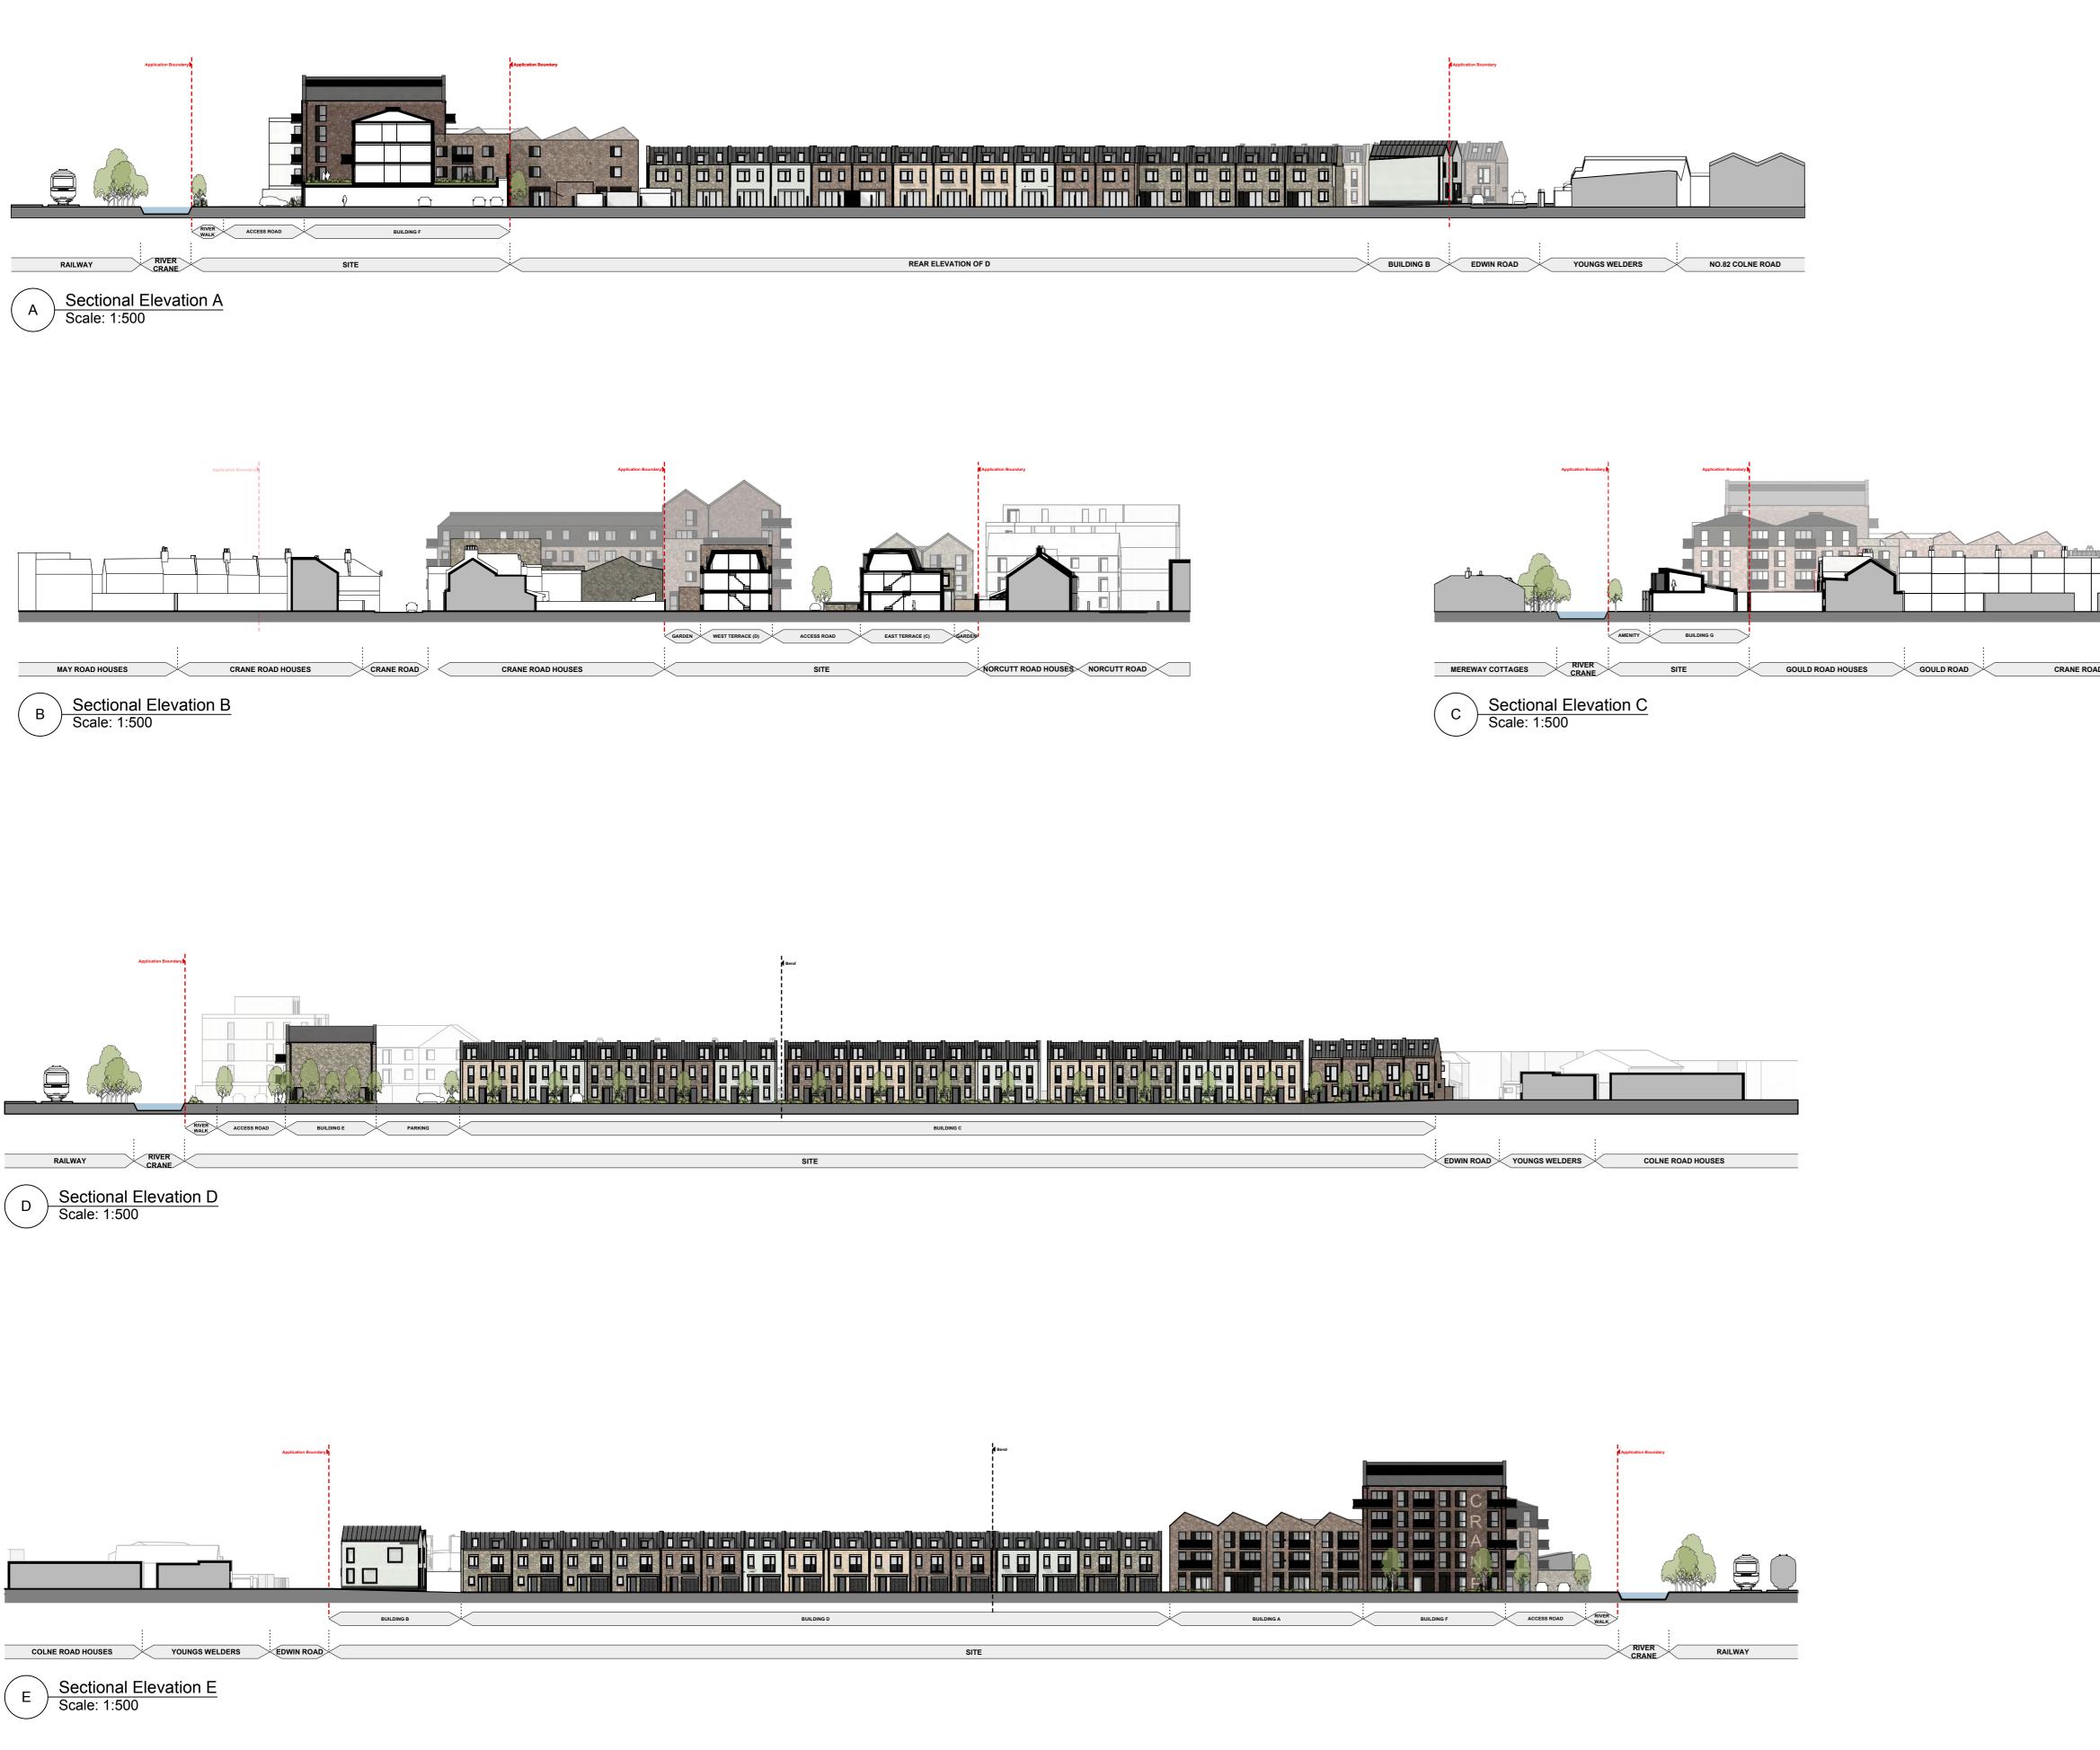

CRANE ROAD REAR ELEVATION

# **Greggs Bakery Site** Twickenham

Drawing title

## **Proposed Sectional Elevations** Site Wide

Scale @ A1 size

Dec '18

Date

Drawing N°

1:500

A2871 402

Status & Revision