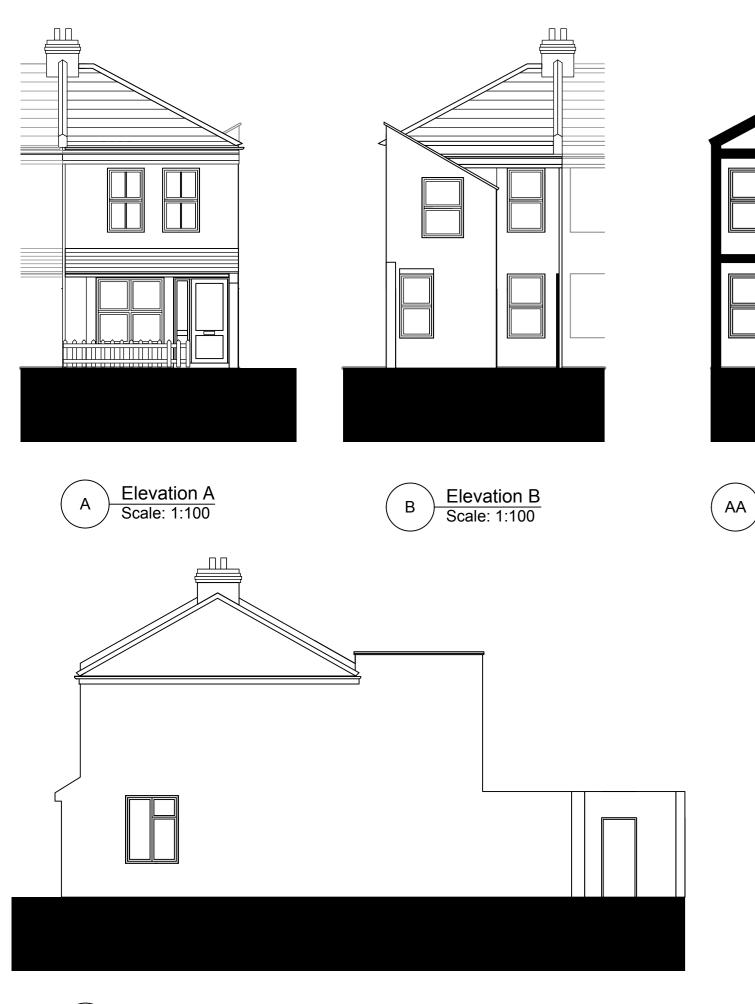

Elevation C Scale: 1:100 С





Bedroom 2

Dining

Scale: 1:100









А

0m |



Ν

General notes

All setting out must be checked on site All levels must be checked on site and refer to Ordnance Datum Newlyn unless alternative Datum given All fixings and weatherings must be checked on site All dimensions must be checked on site This drawing must not be scaled This drawing must be read in conjunction with all other relevant drawings, specification clauses and current design risk This drawing must not be used for land transfer purposes Calculated areas in accordance with Assael Architecture's Definition of Areas for Schedule of Areas

This drawing must not be used on site unless issued for construction Subject to survey, consultation and approval from all statutory Authorities

Revisio