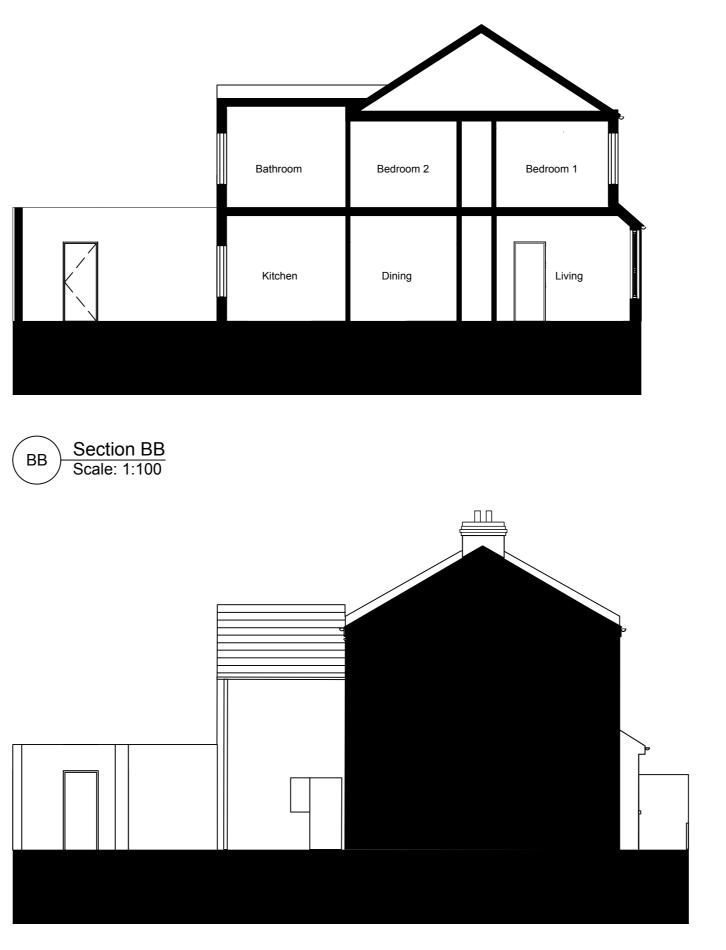

Elevation C Scale: 1:100 С





Bedroom 2

Dining

Scale: 1:100









А

0m |



Ν

General notes

All setting out must be checked on site All levels must be checked on site and refer to Ordnance Datum Newlyn unless alternative Datum given All fixings and weatherings must be checked on site All dimensions must be checked on site This drawing must not be scaled This drawing must be read in conjunction with all other relevant drawings, specification clauses and current design risk This drawing must not be used for land transfer purposes Calculated areas in accordance with Assael Architecture's Definition of Areas for Schedule of Areas

This drawing must not be used on site unless issued for construction Subject to survey, consultation and approval from all statutory Authorities

Revision Status: P=Preliminary C=Contract

© 2019 Assael Architecture Limite