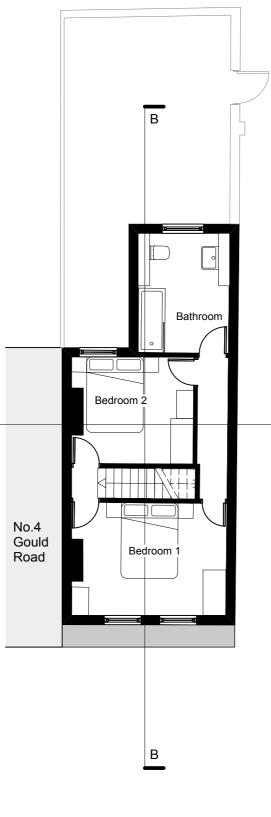

Elevation C Scale: 1:100 С





Bedroom 2

Dining

Scale: 1:100









А

0m |



Ν

General notes

All setting out must be checked on site All levels must be checked on site and refer to Ordnance Datum Newlyn unless alternative Datum given All fixings and weatherings must be checked on site All dimensions must be checked on site This drawing must not be scaled This drawing must be read in conjunction with all other relevant drawings, specification clauses and current design risk This drawing must not be used for land transfer purposes Calculated areas in accordance with Assael Architecture's Definition of Areas for Schedule of Areas

This drawing must not be used on site unless issued for construction Subject to survey, consultation and approval from all statutory Authorities

Revision Status: P=Preliminary C=Contra