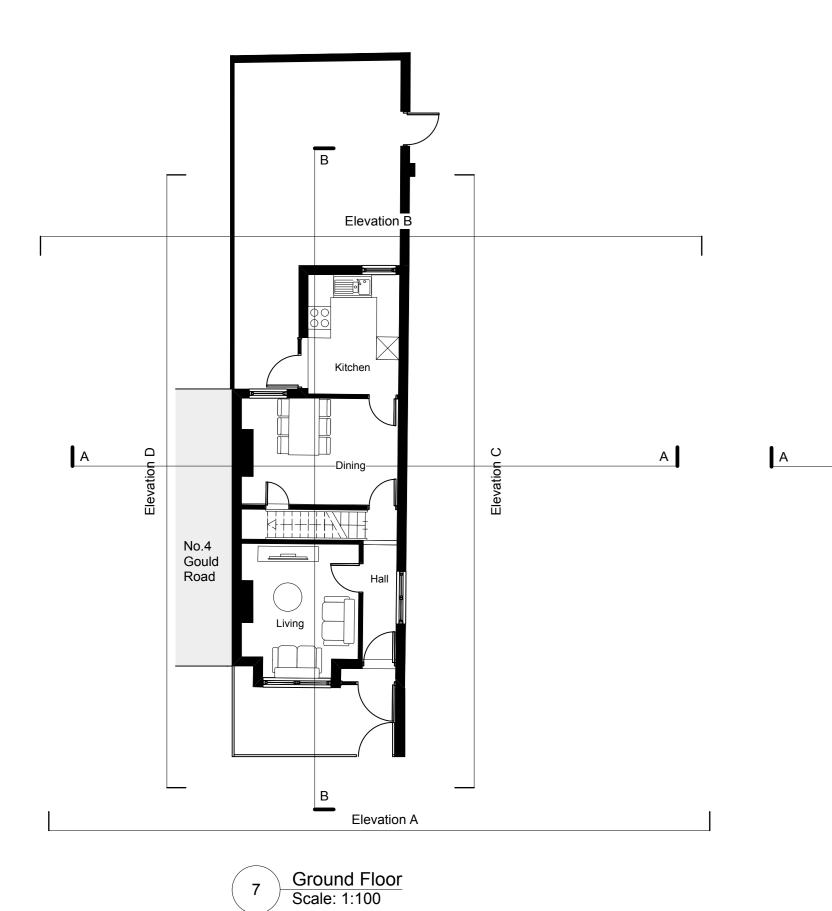

Elevation C Scale: 1:100 С





Bedroom 2

Dining

Scale: 1:100









А

0m |



Ν

General notes

All setting out must be checked on site All levels must be checked on site and refer to Ordnance Datum Newlyn unless alternative Datum given All fixings and weatherings must be checked on site All dimensions must be checked on site This drawing must not be scaled This drawing must be read in conjunction with all other relevant drawings, specification clauses and current design risk This drawing must not be used for land transfer purposes Calculated areas in accordance with Assael Architecture's Definition of Areas for Schedule of Areas

This drawing must not be used on site unless issued for construction Subject to survey, consultation and approval from all statutory Authorities

Revision Status: P=Preliminary C=Cont