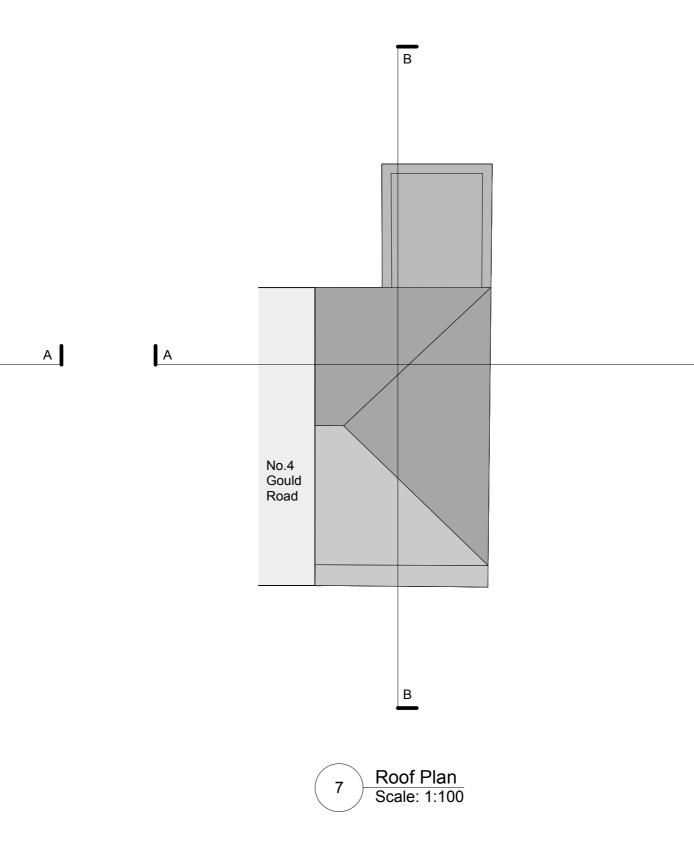

Elevation C Scale: 1:100 С





Bedroom 2

Dining

Scale: 1:100









А

0m |



Ν

General notes

All setting out must be checked on site All levels must be checked on site and refer to Ordnance Datum Newlyn unless alternative Datum given All fixings and weatherings must be checked on site All dimensions must be checked on site This drawing must not be scaled This drawing must be read in conjunction with all other relevant drawings, specification clauses and current design risk This drawing must not be used for land transfer purposes Calculated areas in accordance with Assael Architecture's Definition of Areas for Schedule of Areas

This drawing must not be used on site unless issued for construction Subject to survey, consultation and approval from all statutory Authorities

Revision Status: P=Preliminary C=Contract

© 2019 Assael Architecture Limited

A