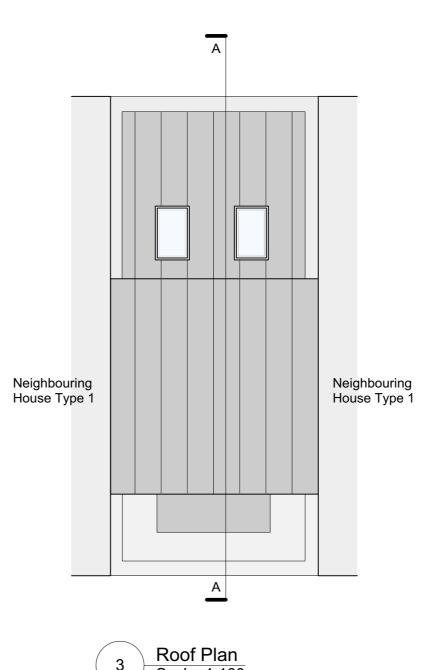

**London Square** 

**Greggs Bakery** Twickenham

Drawing title

Project title

Proposed House Type 1 2B4P House (Building G)

Scale @ A1 size Nov '18 1:100

Drawing No

A2871 602

Double door with sidelights and

soldier brick lintel and metal cill

Roof skylight

coping

- Brickwork

Recessed metal RWP

Roof Plan Scale: 1:100