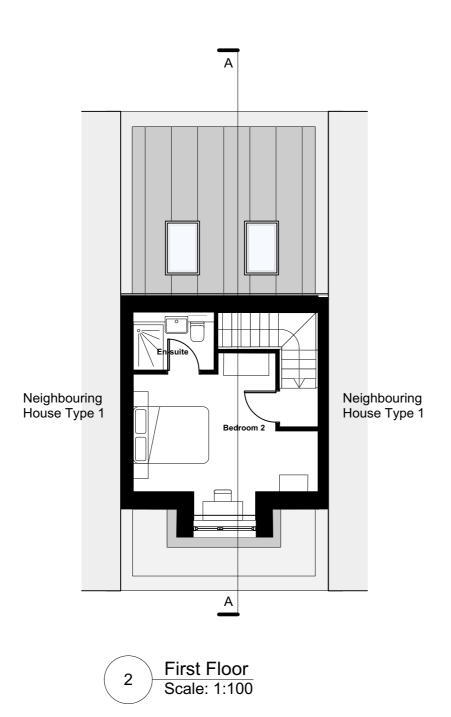

ite Painted Brick

Dark Red Brick

Charred Timber

Purpose of information The purpose of the information on this Planning drawing is for: Comment

All information on this drawing is not 
Client approval for construction unless it is marked Construction for construction.





**London Square** 

**Greggs Bakery** Twickenham

Drawing title

Project title

Proposed House Type 1 2B4P House (Building G)

Scale @ A1 size Nov '18 1:100

Drawing No

A2871 602

Status & Revision

R20

Assael

Assael Architecture Limited 123 Upper Richmond Road London SW15 2TL

**)** +44 (0)20 7736 7744 

www.assael.co.uk



Standing seam metal roof

Soldier brick upstand with metal

Double door with sidelights and

soldier brick lintel and metal cill

Roof skylight

coping

- Brickwork

Recessed metal RWP













Roof Plan Scale: 1:100