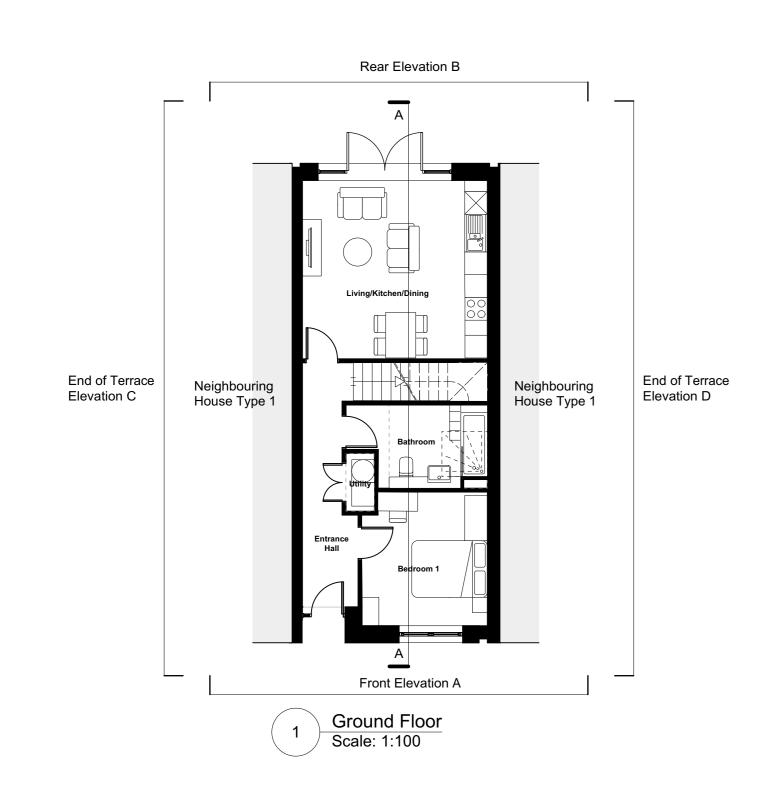

Front Elevation A

Rear Elevation B

Scale: 1:100

Scale: 1:100

Kitchen/Dining

All setting out must be checked on site All levels must be checked on site and refer to Ordnance Datum Newlyn unless alternative Datum given