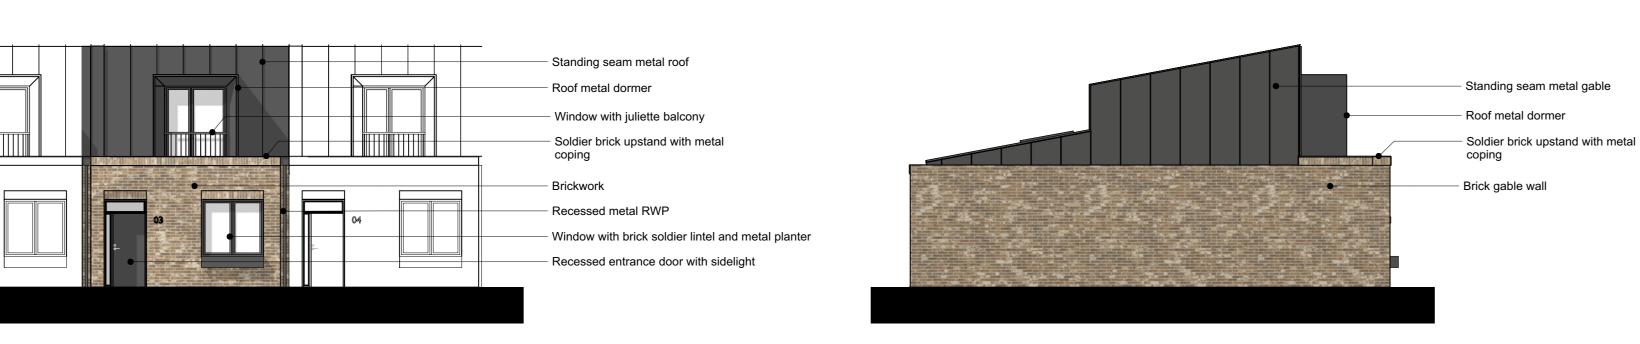

Status & Revision

R20

Assael

Assael Architecture Limited 123 Upper Richmond Road London SW15 2TL

**)** +44 (0)20 7736 7744 

www.assael.co.uk

Standing seam metal roof

Soldier brick upstand with metal

Double door with sidelights and

soldier brick lintel and metal cill

Roof skylight

coping

- Brickwork

Recessed metal RWP

Roof Plan Scale: 1:100