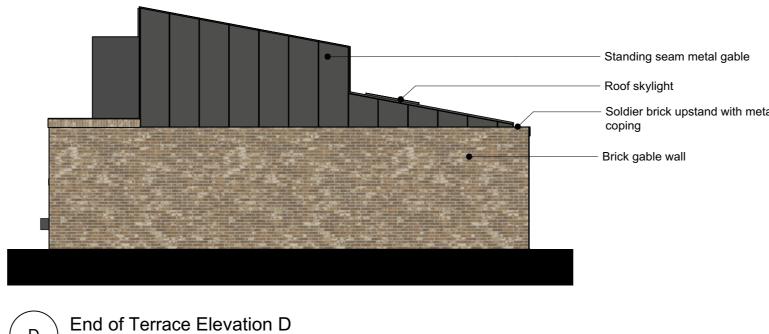

Status & Revision

R20

Assael

Assael Architecture Limited 123 Upper Richmond Road London SW15 2TL

**)** +44 (0)20 7736 7744 

www.assael.co.uk

Standing seam metal roof

Soldier brick upstand with metal

Double door with sidelights and

soldier brick lintel and metal cill

Roof skylight

coping

- Brickwork

Recessed metal RWP

Roof Plan Scale: 1:100