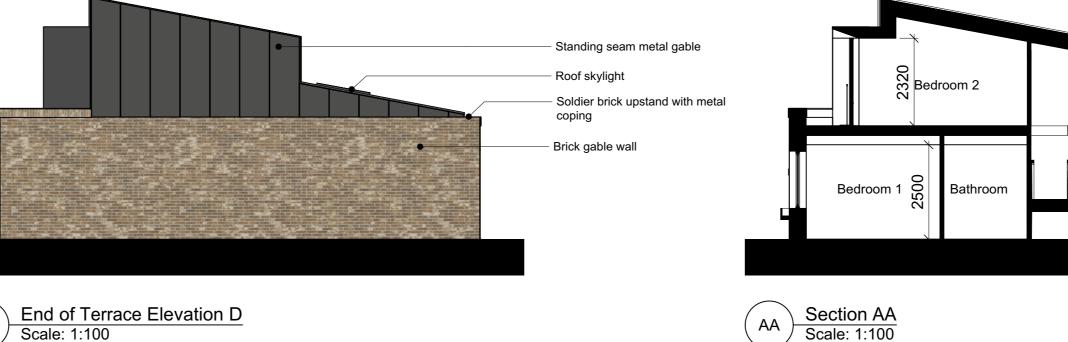

Status & Revision

R20

Assael

Assael Architecture Limited 123 Upper Richmond Road London SW15 2TL

**)** +44 (0)20 7736 7744 

www.assael.co.uk

Standing seam metal roof

Soldier brick upstand with metal

Double door with sidelights and

soldier brick lintel and metal cill

Roof skylight

coping

- Brickwork

Recessed metal RWP

Roof Plan Scale: 1:100