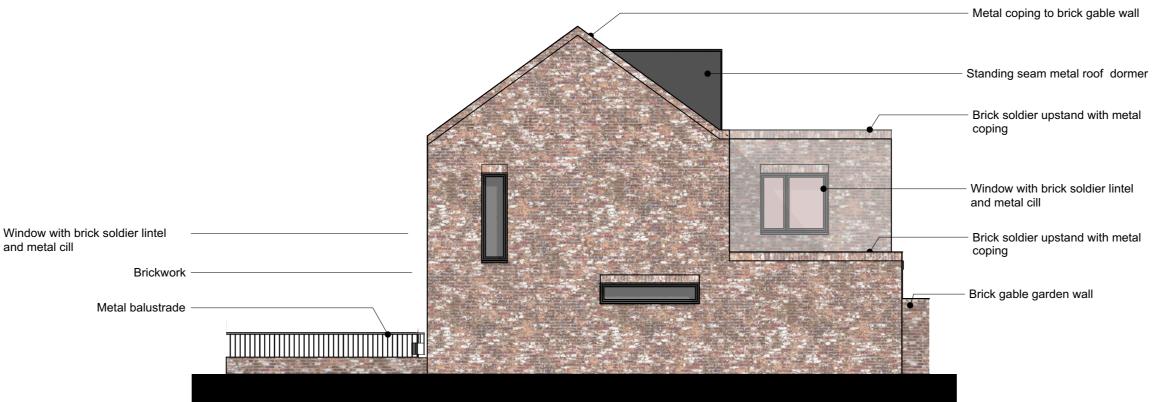

## Front Elevation A Scale: 1:100

End of Terrace Elevation C

Scale: 1:100

Section AA
Scale: 1:100

General notes

All setting out must be checked on site All levels must be checked on site and refer to Ordnance Datum Newlyn unless alternative Datum given All fixings and weatherings must be checked on site All dimensions must be checked on site This drawing must not be scaled This drawing must be read in conjunction with all other relevant drawings, specification clauses and current design risk register
This drawing must not be used for land transfer purposes
Calculated areas in accordance with Assael Architecture's Definition of Areas for Schedule of Areas