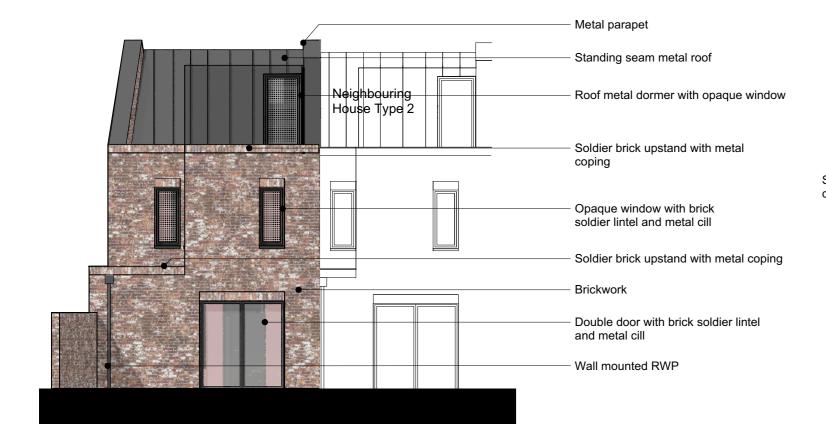

## Front Elevation A Scale: 1:100

End of Terrace Elevation C

Scale: 1:100

Section AA
Scale: 1:100

General notes

All setting out must be checked on site All levels must be checked on site and refer to Ordnance Datum Newlyn unless alternative Datum given All fixings and weatherings must be checked on site All dimensions must be checked on site This drawing must not be scaled This drawing must be read in conjunction with all other relevant drawings, specification clauses and current design risk register
This drawing must not be used for land transfer purposes
Calculated areas in accordance with Assael Architecture's Definition of Areas for Schedule of Areas