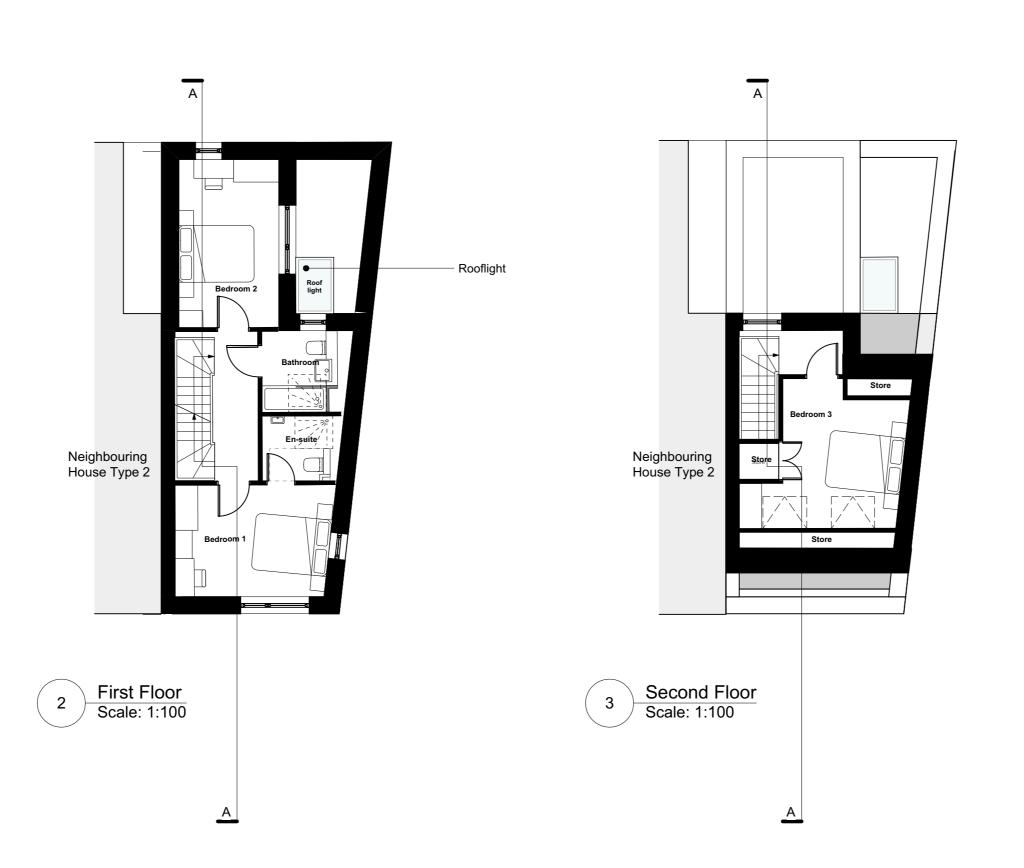

## House Type 2a 3B6P

## Total Area: 113 sqm / 1216 sqft





## Front Elevation A Scale: 1:100





End of Terrace Elevation C

Scale: 1:100

Section AA
Scale: 1:100











General notes

All setting out must be checked on site All levels must be checked on site and refer to Ordnance Datum Newlyn unless alternative Datum given All fixings and weatherings must be checked on site All dimensions must be checked on site This drawing must not be scaled This drawing must be read in conjunction with all other relevant drawings, specification clauses and current design risk register
This drawing must not be used for land transfer purposes
Calculated areas in accordance with Assael Architecture's Definition of Areas for Schedule of Areas

This drawing must not be used on site unless issued for

Subject to survey, consultation and approval from all statutory

Revision Status: P=Preliminary C=Contract

© 2019 Assael Architecture Limited

Assael Architecture Limite