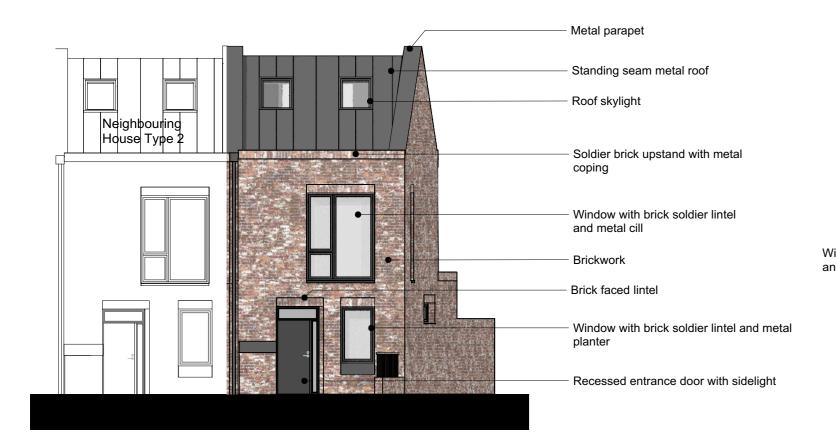

## Front Elevation A Scale: 1:100

End of Terrace Elevation C

Scale: 1:100

Section AA
Scale: 1:100

General notes

All setting out must be checked on site All levels must be checked on site and refer to Ordnance Datum Newlyn unless alternative Datum given All fixings and weatherings must be checked on site All dimensions must be checked on site This drawing must not be scaled This drawing must be read in conjunction with all other relevant drawings, specification clauses and current design risk register
This drawing must not be used for land transfer purposes
Calculated areas in accordance with Assael Architecture's Definition of Areas for Schedule of Areas