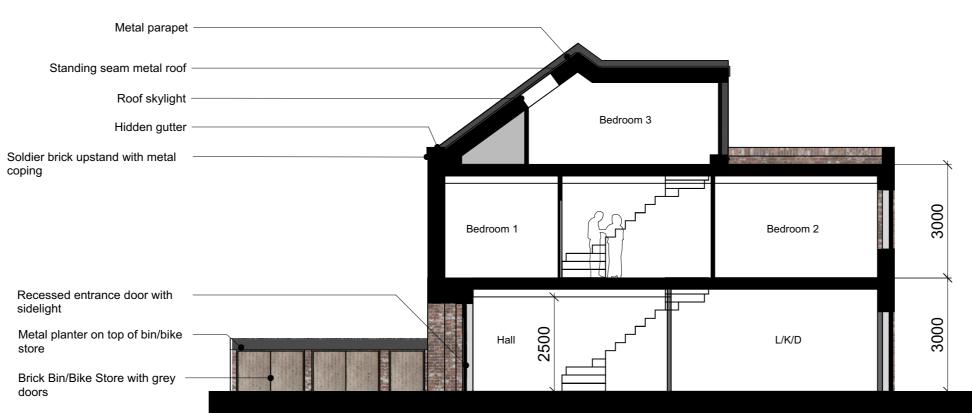

## Front Elevation A Scale: 1:100

End of Terrace Elevation C

Scale: 1:100

Section AA
Scale: 1:100

General notes

All setting out must be checked on site All levels must be checked on site and refer to Ordnance Datum Newlyn unless alternative Datum given All fixings and weatherings must be checked on site All dimensions must be checked on site This drawing must not be scaled This drawing must be read in conjunction with all other relevant drawings, specification clauses and current design risk register
This drawing must not be used for land transfer purposes
Calculated areas in accordance with Assael Architecture's Definition of Areas for Schedule of Areas