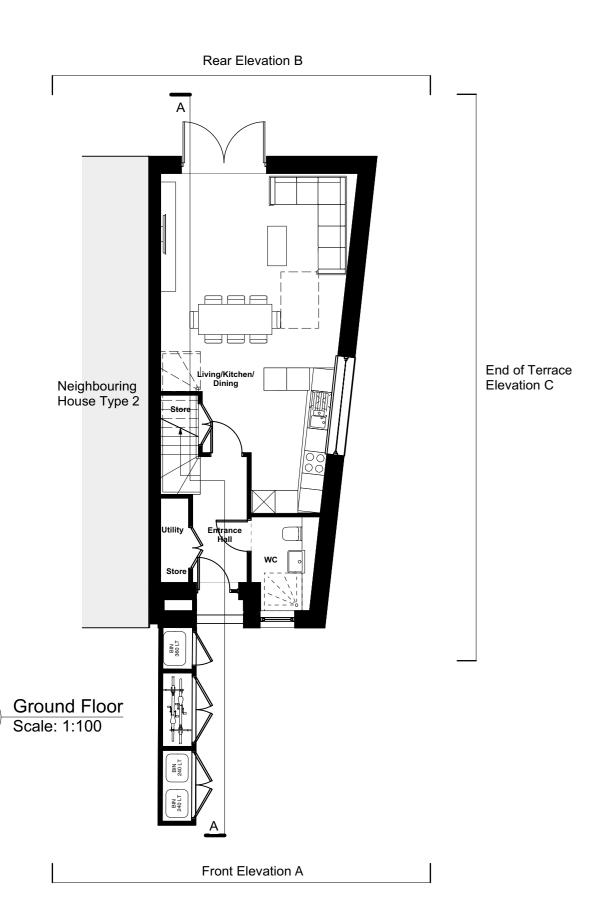

## House Type 2a 3B6P

## Total Area: 113 sqm / 1216 sqft

## Front Elevation A Scale: 1:100

End of Terrace Elevation C

Scale: 1:100

Section AA
Scale: 1:100

General notes

All setting out must be checked on site All levels must be checked on site and refer to Ordnance Datum Newlyn unless alternative Datum given All fixings and weatherings must be checked on site All dimensions must be checked on site This drawing must not be scaled This drawing must be read in conjunction with all other relevant drawings, specification clauses and current design risk register
This drawing must not be used for land transfer purposes
Calculated areas in accordance with Assael Architecture's Definition of Areas for Schedule of Areas