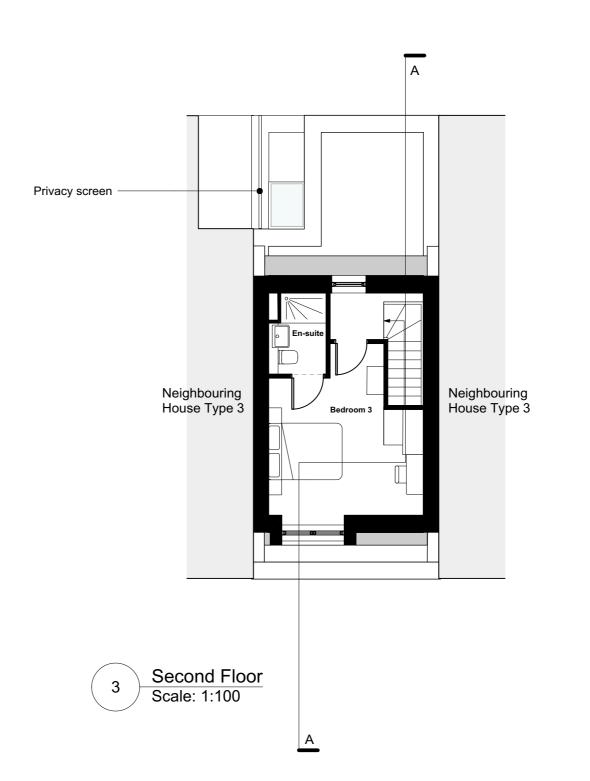

Construction for construction.

**London Square** 

Project title

**Greggs Bakery** Twickenham

Drawing title

**Proposed House Type 3** 3B6P House (Building C) Scale @ A1 size

Nov '18 1:100

Drawing N°