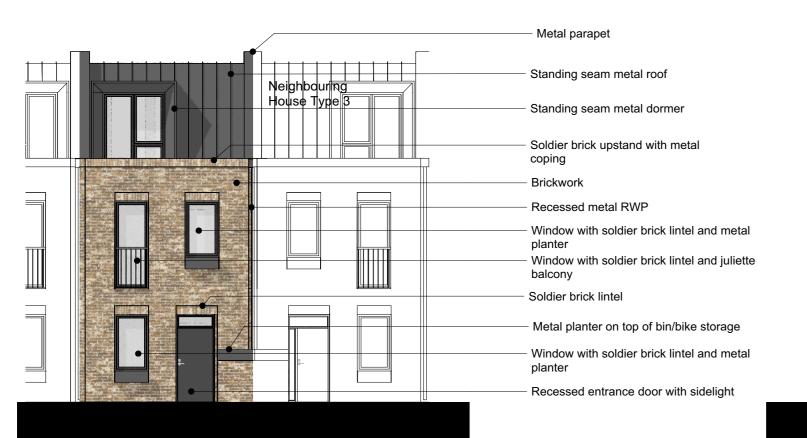

Drawing notes

Electronic file reference

20 Planning Submission

Date DRN CHK CDM Status R: Revision

15/2/19 RM ES

Material Key:

Brown Buff Brick

London Stock/ Multi Buff Brick

Pink Buff Brick White Painted Brick

Dark Red Brick

Charred Timber Effect

Purpose of information The purpose of the information on this Planning drawing is for:

All information on this drawing is not 
Client approval for construction unless it is marked

Construction for construction.

**London Square** 

Project title

**Greggs Bakery** Twickenham

Drawing title

**Proposed House Type 3** 3B6P House (Building C) Scale @ A1 size

Nov '18 1:100

Drawing N°

A2871 605

Status & Revision

R20

Assael

Assael Architecture Limited 123 Upper Richmond Road London SW15 2TL

**)** +44 (0)20 7736 7744 info@assael.co.uk

www.assael.co.uk

Front Elevation White painted brickwork Scale: 1:100