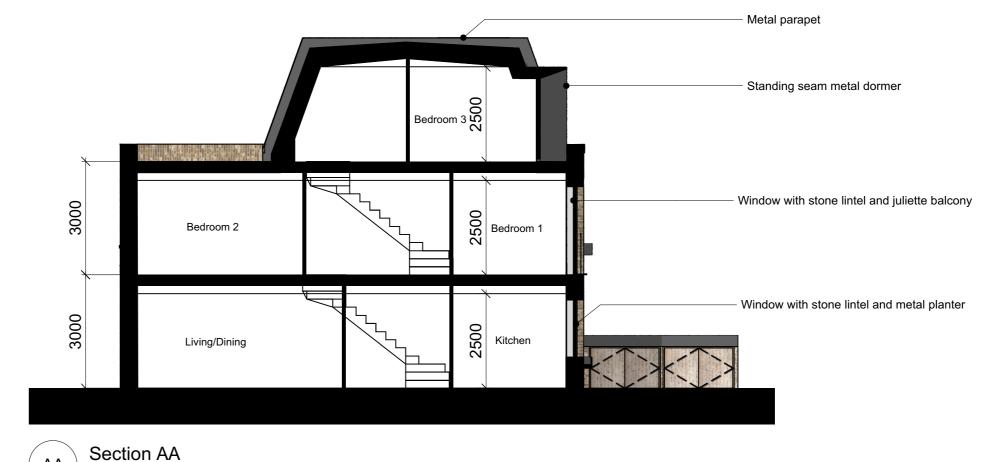

Total Area: 113 sqm / 1216 sqft

Front Elevation A

Rear Elevation B

B Scale: 1:100

Scale: 1:100

All setting out must be checked on site All levels must be checked on site and refer to Ordnance Datum Newlyn unless alternative Datum given All fixings and weatherings must be checked on site All dimensions must be checked on site