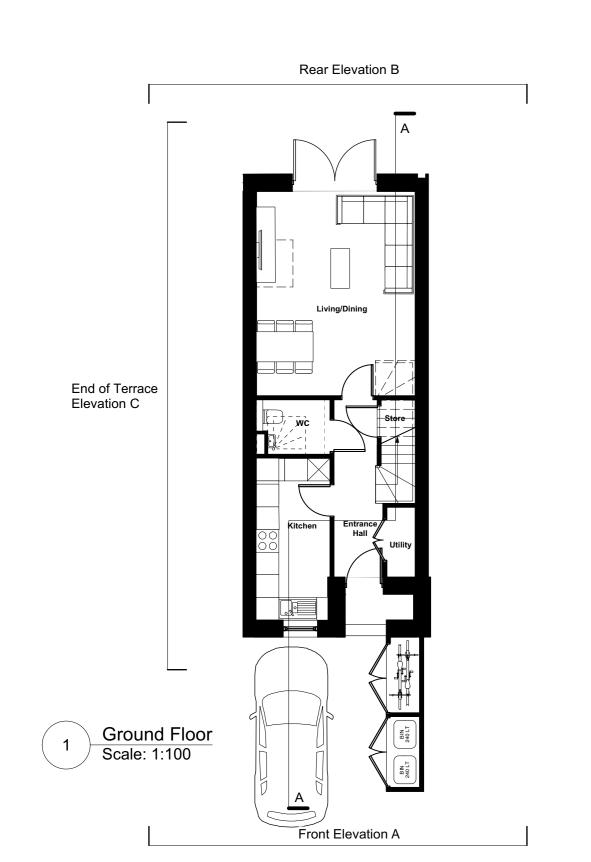

Total Area: 113 sqm / 1216 sqft

Front Elevation A

Rear Elevation B

B Scale: 1:100

Scale: 1:100

All setting out must be checked on site All levels must be checked on site and refer to Ordnance Datum Newlyn unless alternative Datum given All fixings and weatherings must be checked on site All dimensions must be checked on site

Construction for construction.

**London Square** 

Project title

**Greggs Bakery** Twickenham

Drawing title

**Proposed House Type 3** 3B6P House (Building C) Scale @ A1 size

Nov '18 1:100

Drawing N°