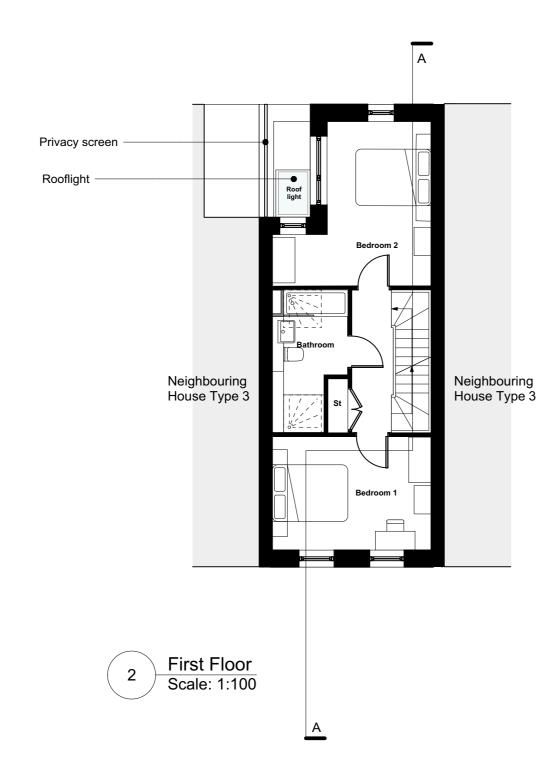

Construction for construction.

**London Square** 

Project title

**Greggs Bakery** Twickenham

Drawing title

**Proposed House Type 3** 3B6P House (Building C) Scale @ A1 size

Nov '18 1:100

Drawing N°