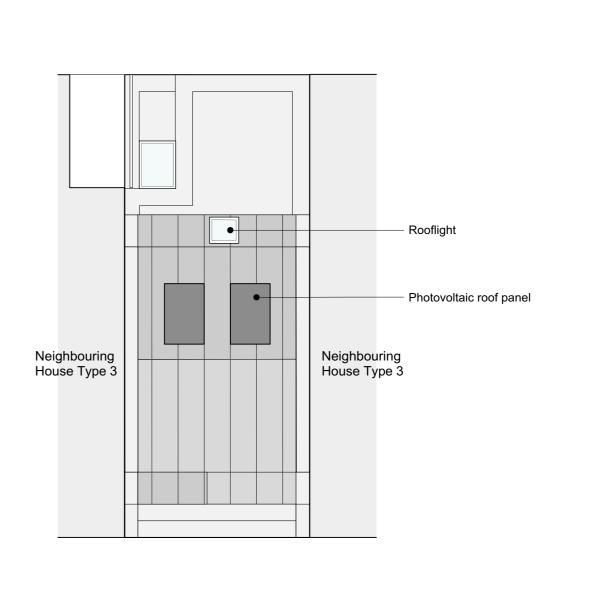

rial Key:

Brown Buff Brick

London Stock/ Multi Buff Brick

Pink Buff Brick White Painted Brick

Dark Red Brick

Charred Timber Effect

Purpose of information The purpose of the information on this Planning drawing is for:

All information on this drawing is not 
Client approval for construction unless it is marked

Construction for construction.





**London Square** 

Project title

**Greggs Bakery** Twickenham

Drawing title

**Proposed House Type 3** 3B6P House (Building C) Scale @ A1 size

Nov '18 1:100

Drawing N°

A2871 605

Status & Revision

R20

Assael

Assael Architecture Limited 123 Upper Richmond Road London SW15 2TL

**)** +44 (0)20 7736 7744 info@assael.co.uk

www.assael.co.uk













Front Elevation White painted brickwork Scale: 1:100











Scale: 1:100









Roof Plan Scale: 1:100