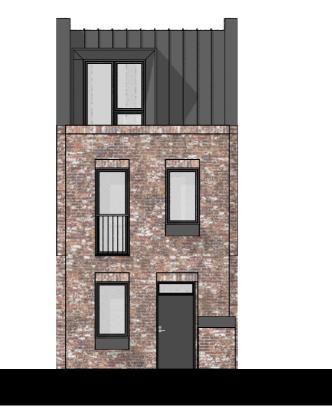

Total Area: 113 sqm / 1216 sqft

Front Elevation A

Rear Elevation B

B Scale: 1:100

Scale: 1:100

All setting out must be checked on site All levels must be checked on site and refer to Ordnance Datum Newlyn unless alternative Datum given All fixings and weatherings must be checked on site All dimensions must be checked on site

A2871 605

Status & Revision

R20

Assael

Assael Architecture Limited 123 Upper Richmond Road London SW15 2TL

**)** +44 (0)20 7736 7744 info@assael.co.uk

www.assael.co.uk

Front Elevation White painted brickwork Scale: 1:100