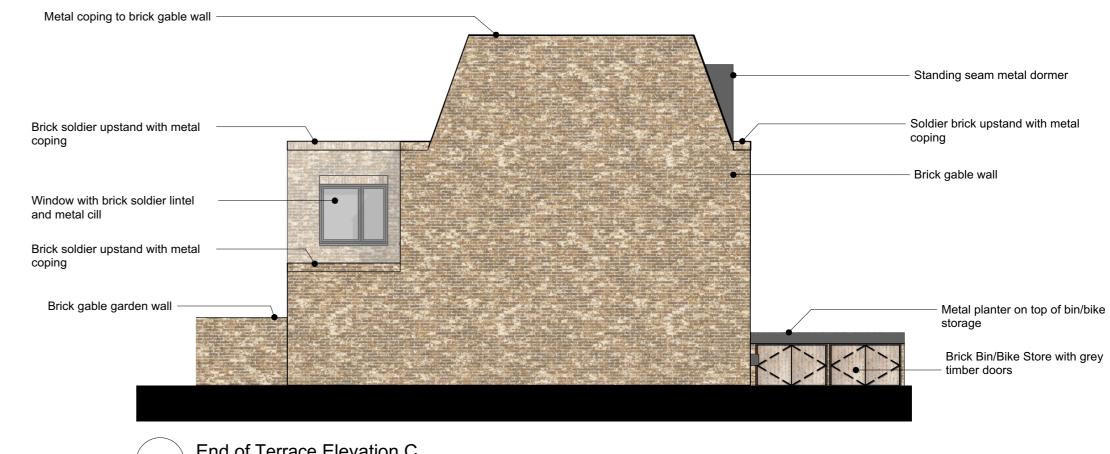

Total Area: 113 sqm / 1216 sqft

Front Elevation A

Rear Elevation B

B Scale: 1:100

Scale: 1:100

All setting out must be checked on site All levels must be checked on site and refer to Ordnance Datum Newlyn unless alternative Datum given All fixings and weatherings must be checked on site All dimensions must be checked on site

Drawing notes

Electronic file reference

20 Planning Submission

Date DRN CHK CDM Status R: Revision

15/2/19 RM ES

Material Key:

Brown Buff Brick

London Stock/ Multi Buff Brick

Pink Buff Brick White Painted Brick

Dark Red Brick

Charred Timber Effect

Purpose of information The purpose of the information on this Planning drawing is for:

All information on this drawing is not 
Client approval for construction unless it is marked

Construction for construction.

**London Square** 

Project title

**Greggs Bakery** Twickenham

Drawing title

**Proposed House Type 3** 3B6P House (Building C) Scale @ A1 size

Nov '18 1:100

Drawing N°

A2871 605

Status & Revision

R20

Assael

Assael Architecture Limited 123 Upper Richmond Road London SW15 2TL

**)** +44 (0)20 7736 7744 info@assael.co.uk

www.assael.co.uk

Front Elevation White painted brickwork Scale: 1:100