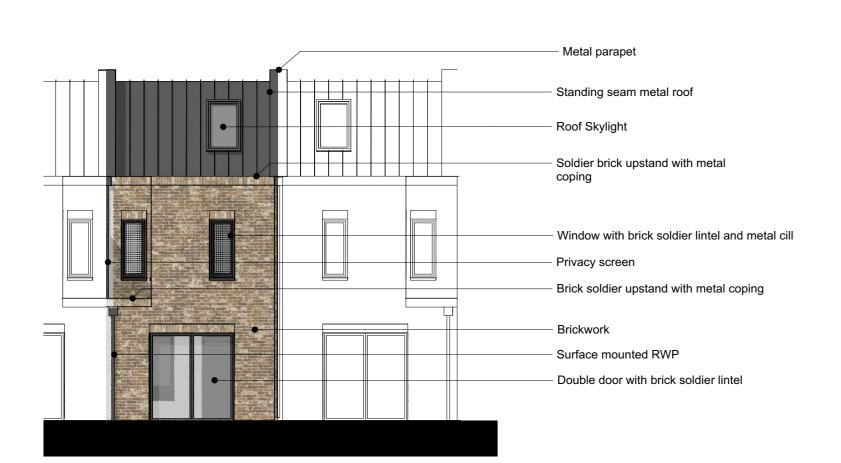

Total Area: 113 sqm / 1216 sqft

Front Elevation A

Rear Elevation B

B Scale: 1:100

Scale: 1:100

All setting out must be checked on site All levels must be checked on site and refer to Ordnance Datum Newlyn unless alternative Datum given All fixings and weatherings must be checked on site All dimensions must be checked on site

Drawing notes

Electronic file reference

20 Planning Submission

Date DRN CHK CDM Status R: Revision

15/2/19 RM ES

Material Key:

Brown Buff Brick

London Stock/ Multi Buff Brick

Pink Buff Brick White Painted Brick

Dark Red Brick

Charred Timber Effect

Purpose of information The purpose of the information on this Planning drawing is for:

All information on this drawing is not 
Client approval for construction unless it is marked

Construction for construction.

**London Square** 

Project title

**Greggs Bakery** Twickenham

Drawing title

**Proposed House Type 3** 3B6P House (Building C) Scale @ A1 size

Nov '18 1:100

Drawing N°

A2871 605

Status & Revision

R20

Assael

Assael Architecture Limited 123 Upper Richmond Road London SW15 2TL

**)** +44 (0)20 7736 7744 info@assael.co.uk

www.assael.co.uk

Front Elevation White painted brickwork Scale: 1:100