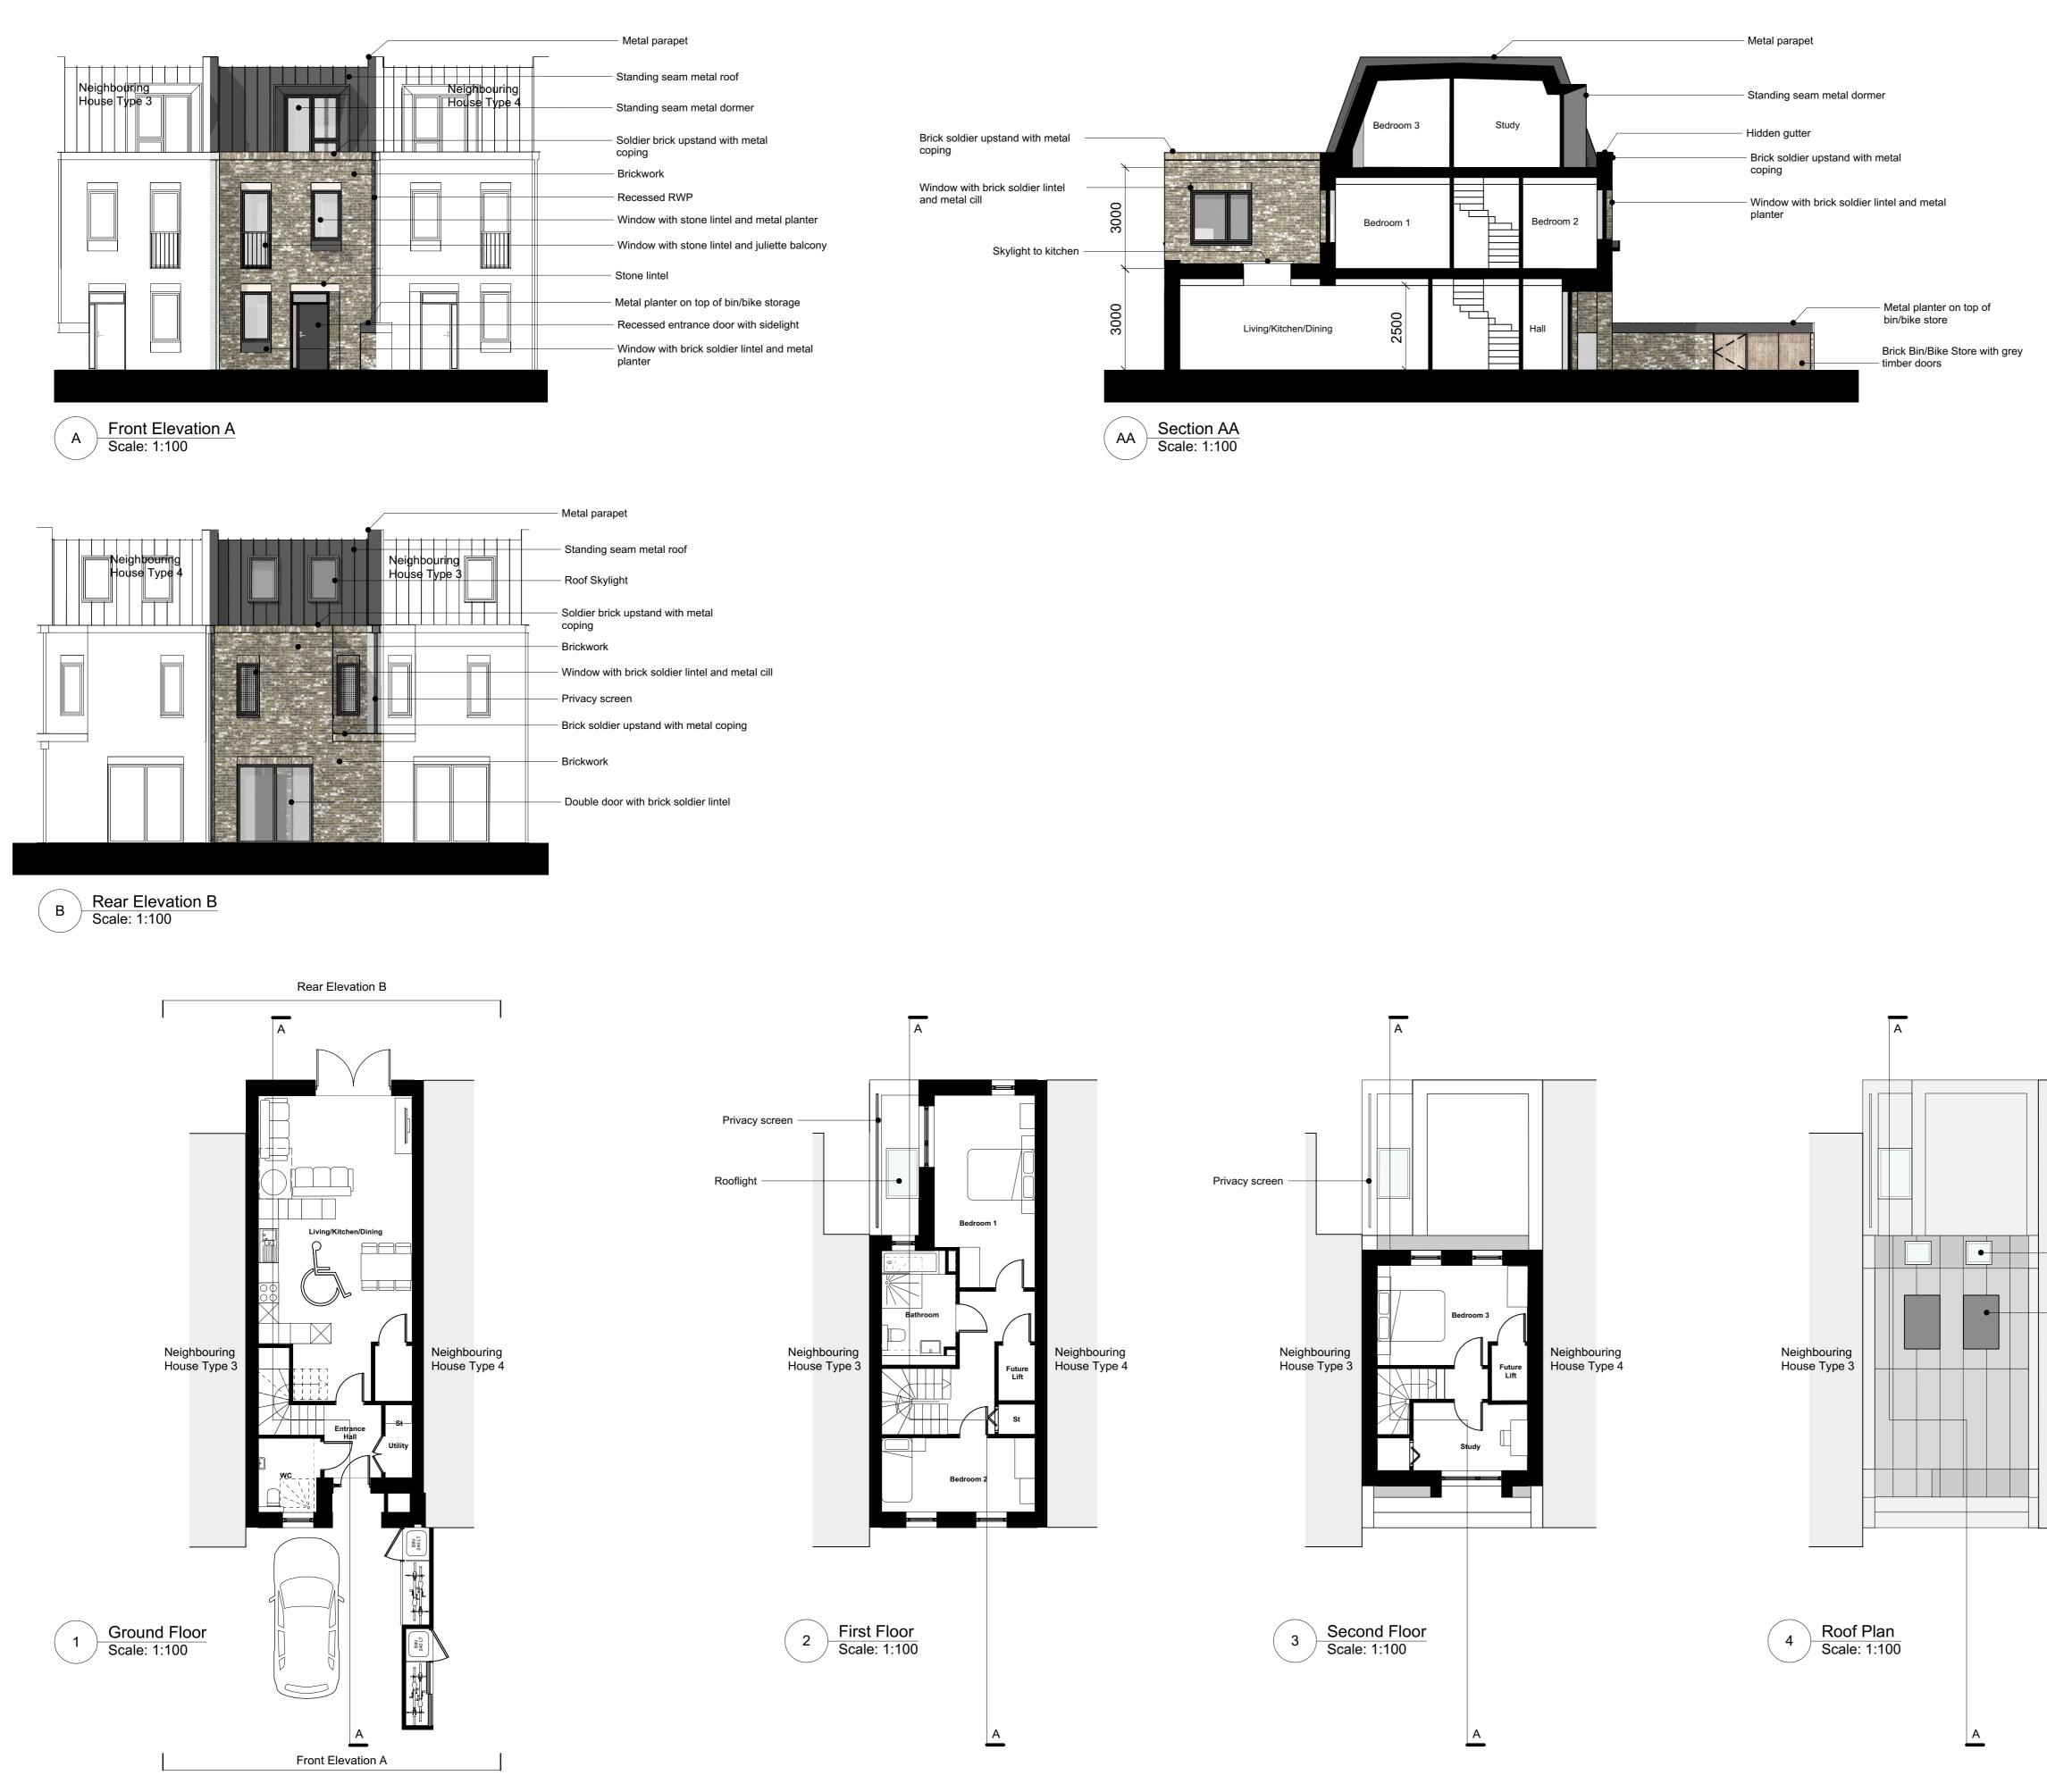

# House Type 4 (Accessible M4[3]) 3B5P Total Area: 129 sqm / 1389 sqft

\_\_\_\_\_ 1m

0m

3m

10m

General notes

All setting out must be checked on site All levels must be checked on site and refer to Ordnance Datum Newlyn unless alternative Datum given All fixings and weatherings must be checked on site All dimensions must be checked on site This drawing must not be scaled This drawing must be read in conjunction with all other relevant drawings, specification clauses and current design risk register This drawing must not be used for land transfer purposes Calculated areas in accordance with Assael Architecture's Definition of Areas for Schedule of Areas This drawing must not be used on site unless issued for construction

# Proposed House Type 4 3B5P House (Building C) Date

1:100

Drawing N°

A2871 606

Status & Revision R20

Assael Architecture Limited 123 Upper Richmond Road London SW15 2TL

→ +44 (0)20 7736 7744

➡ info@assael.co.uk

## Neighbouring House Type 4