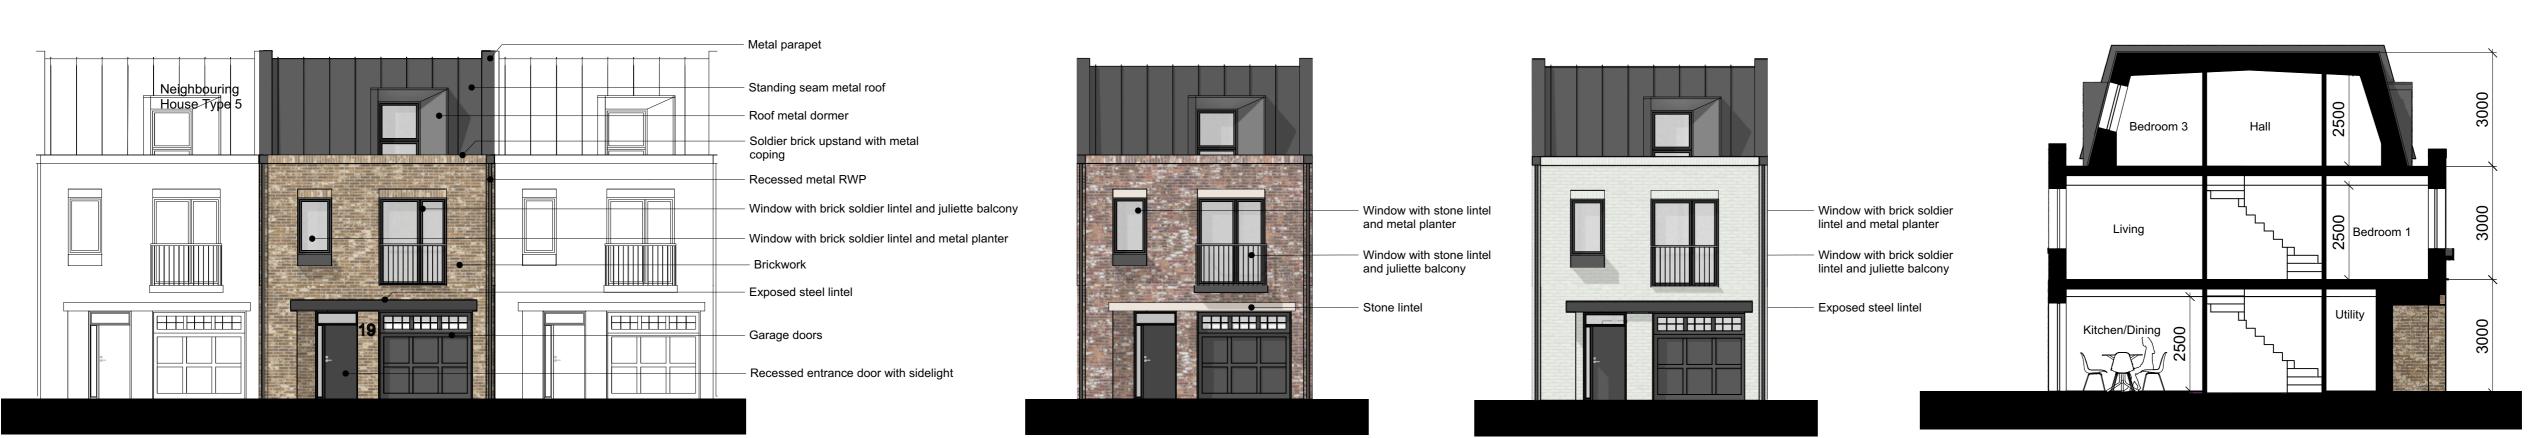

Front Elevation Pink Buff Brick

Scale: 1:100

B Rear Elevation B Scale: 1:100

Neighbouring House Type 5

Neighbouring House Type 5

Rear Elevation B

Front Elevation A

Ground Floor Scale: 1:100

Front Elevation White Painted brick

Note: For locations of different brick finishes

please refer to drawings A2871 401 (R20)

and A2871 402 (R20) and the Design and

Scale: 1:100

Access Statement.

Roof Plan Scale: 1:100

Section AA

Scale: 1:100

General notes

All setting out must be checked on site All levels must be checked on site and refer to Ordnance Datum Newlyn unless alternative Datum given All fixings and weatherings must be checked on site All dimensions must be checked on site This drawing must not be scaled This drawing must be read in conjunction with all other relevant drawings, specification clauses and current design risk

Electronic file reference

Date DRN CHK CDM Status R: Revision 15/2/19 CS ES 20 Planning Submission

Material Key:

Brown Buff Brick

London Stock/ Multi Buff Brick Pink Buff Brick

White Painted Brick

Dark Red Brick Charred Timber