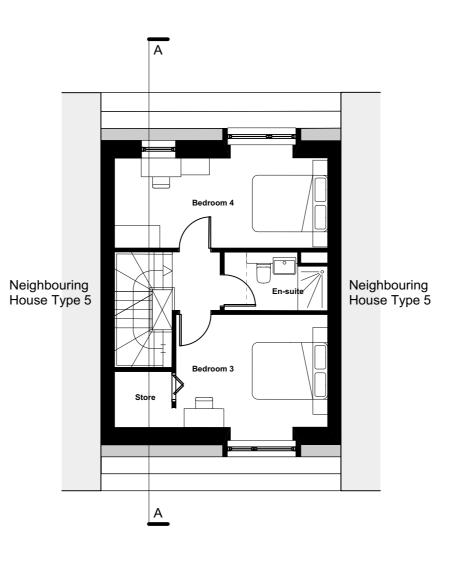

Front Elevation White Painted brick

Note: For locations of different brick finishes

please refer to drawings A2871 401 (R20)

and A2871 402 (R20) and the Design and

Scale: 1:100

Access Statement.

Roof Plan Scale: 1:100