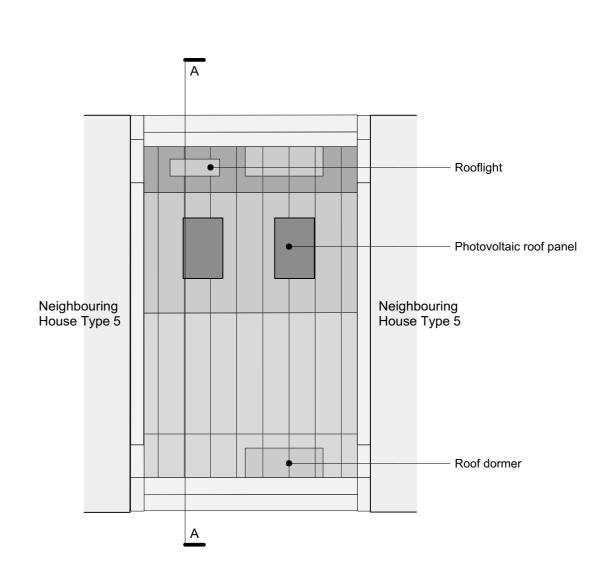

Front Elevation White Painted brick

Note: For locations of different brick finishes

please refer to drawings A2871 401 (R20)

and A2871 402 (R20) and the Design and

Scale: 1:100

Access Statement.

Roof Plan Scale: 1:100