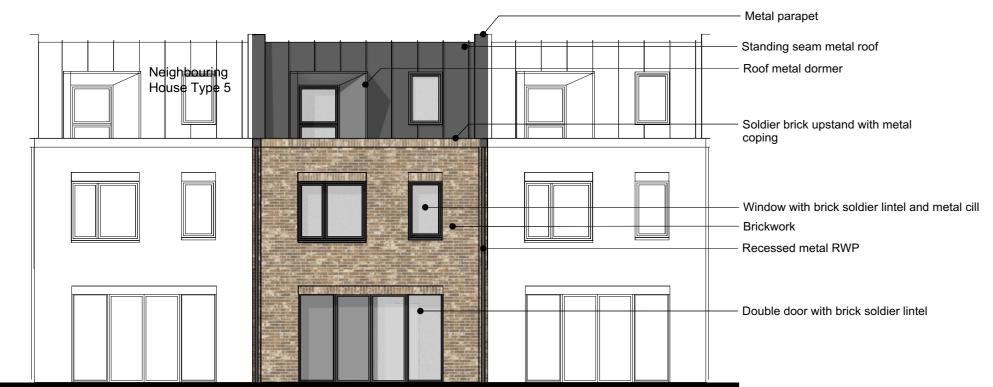

Front Elevation Pink Buff Brick

Scale: 1:100

B Rear Elevation B Scale: 1:100

Neighbouring House Type 5

Neighbouring House Type 5

Rear Elevation B

Front Elevation A

Ground Floor Scale: 1:100

Electronic file reference

Date DRN CHK CDM Status R: Revision 15/2/19 CS ES 20 Planning Submission

Material Key:

Brown Buff Brick

London Stock/ Multi Buff Brick Pink Buff Brick

White Painted Brick

Dark Red Brick Charred Timber