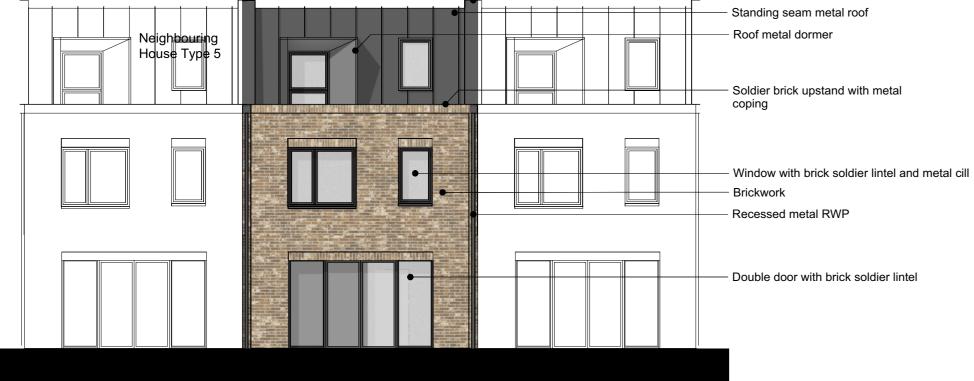

Front Elevation Pink Buff Brick

Scale: 1:100

B Rear Elevation B Scale: 1:100

Neighbouring House Type 5

Neighbouring House Type 5

Rear Elevation B

Front Elevation A

Ground Floor Scale: 1:100

Electronic file reference

Date DRN CHK CDM Status R: Revision 15/2/19 CS ES 20 Planning Submission

Material Key:

Brown Buff Brick

London Stock/ Multi Buff Brick Pink Buff Brick

White Painted Brick

Dark Red Brick Charred Timber