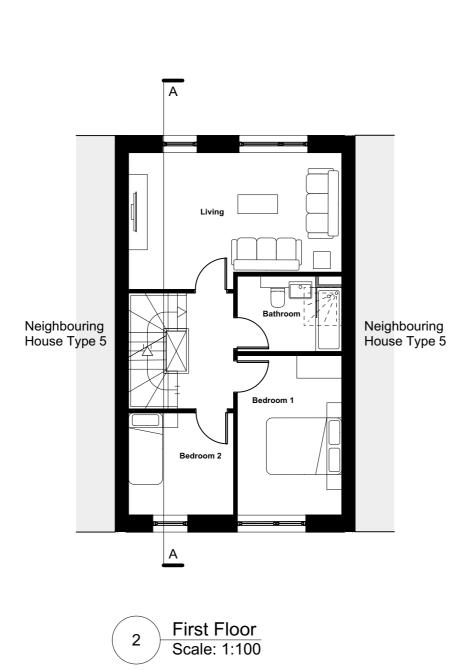

Front Elevation Pink Buff Brick

Scale: 1:100

B Rear Elevation B Scale: 1:100

Neighbouring House Type 5

Neighbouring House Type 5

Rear Elevation B

Front Elevation A

Ground Floor Scale: 1:100