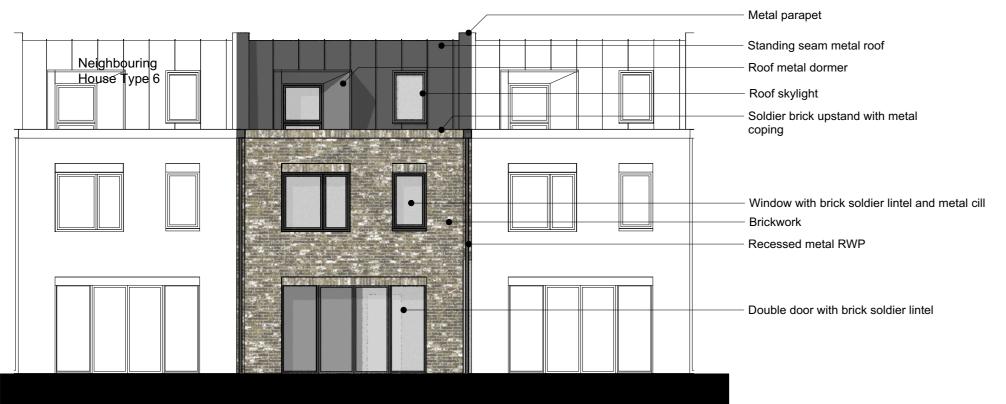

Ensuite

B Rear Elevation B Scale: 1:100

C End of Terrace Elevation C Scale: 1:100

Living

Section AA

Scale: 1:100

Roof Plan Scale: 1:100

General notes

**London Square** 

Project title **Greggs Bakery** 

Twickenham

Drawing title

**Proposed House Type 6** 3B6P House (Building D)

Nov '18 1:100

Drawing N°

Scale @ A1 size