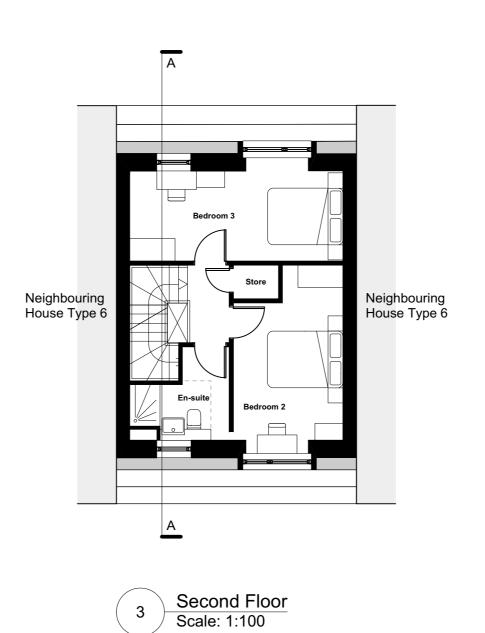

**London Square** 

Project title **Greggs Bakery** 

Twickenham

Drawing title

**Proposed House Type 6** 3B6P House (Building D)

Nov '18 1:100

Drawing N°

Scale @ A1 size