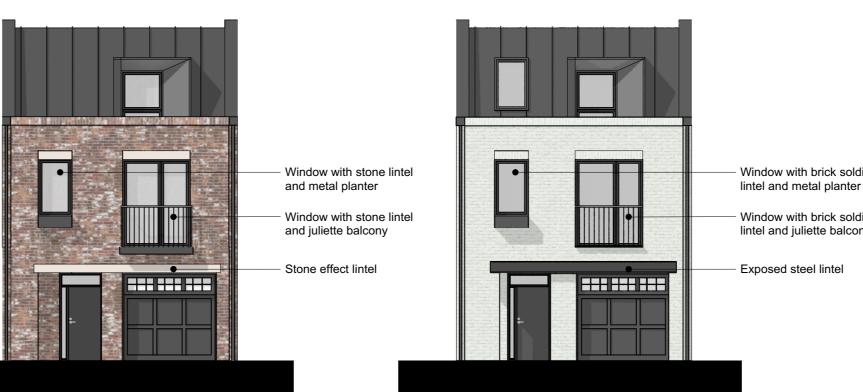

Electronic file reference

20 Planning Submission

Date DRN CHK CDM Status R: Revision

15/2/19 RM ES

Material Key:

Brown Buff Brick

London Stock/ Multi Buff Brick

Pink Buff Brick

**London Square** 

Project title **Greggs Bakery** 

Twickenham

Drawing title

**Proposed House Type 6** 3B6P House (Building D)

Nov '18 1:100

Drawing N°

Scale @ A1 size