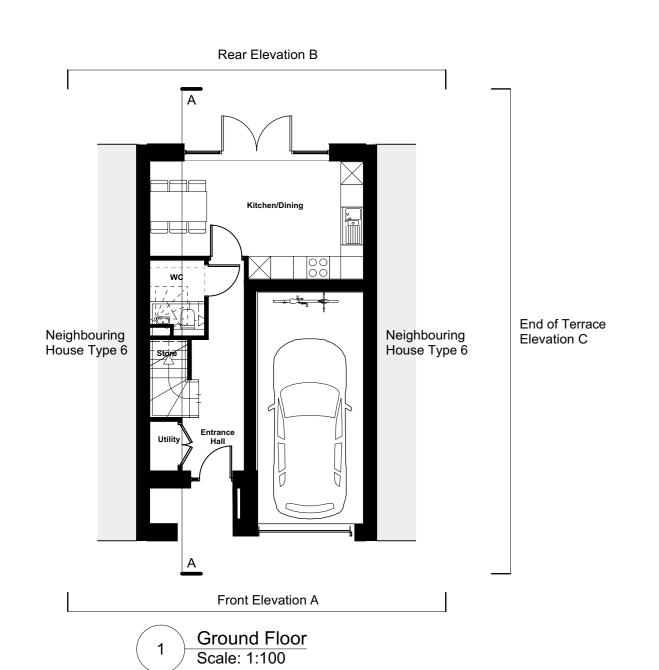

Ensuite

B Rear Elevation B Scale: 1:100

C End of Terrace Elevation C Scale: 1:100

Living

Section AA

Scale: 1:100

Roof Plan Scale: 1:100

General notes

**London Square** 

Project title **Greggs Bakery** 

Twickenham

Drawing title

**Proposed House Type 6** 3B6P House (Building D)

Nov '18 1:100

Drawing N°

Scale @ A1 size