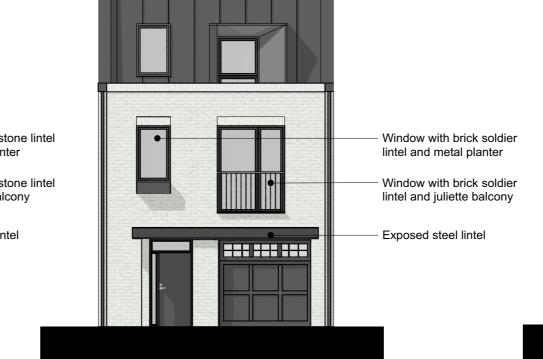

Electronic file reference

20 Planning Submission

Date DRN CHK CDM Status R: Revision

15/2/19 RM ES

Material Key:

Brown Buff Brick

London Stock/ Multi Buff Brick

Pink Buff Brick

**London Square** 

Project title **Greggs Bakery** 

Twickenham

Drawing title

**Proposed House Type 6** 3B6P House (Building D)

Nov '18 1:100

Drawing N°

Scale @ A1 size