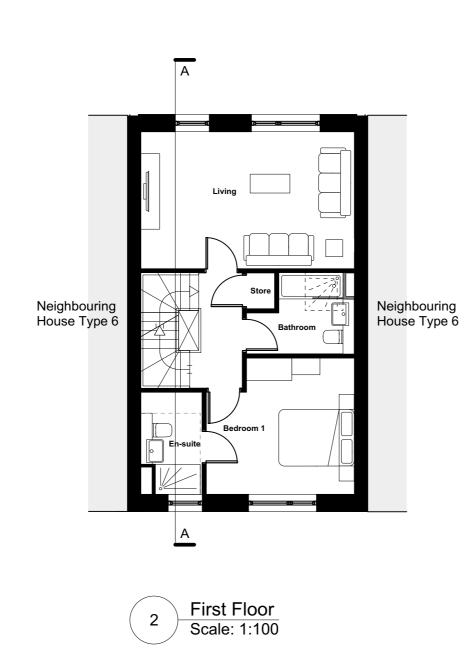

**London Square** 

Project title **Greggs Bakery** 

Twickenham

Drawing title

**Proposed House Type 6** 3B6P House (Building D)

Nov '18 1:100

Drawing N°

Scale @ A1 size