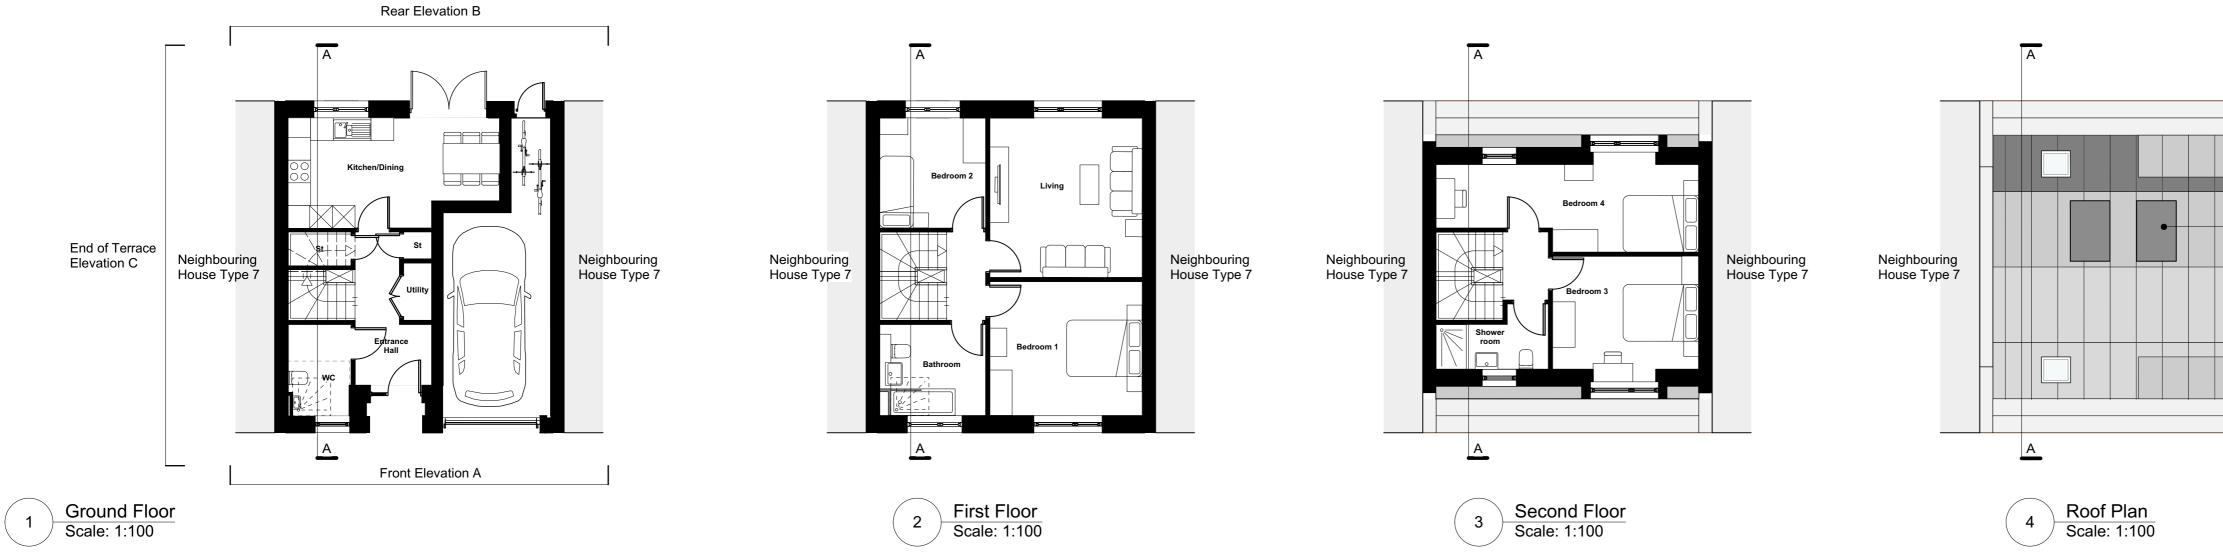

## London Square

Project title

Greggs Bakery Twickenham

Drawing title Proposed House Type 7

4B7P House (Building D)

Nov '18

Date Scale @ A1 size

1:100