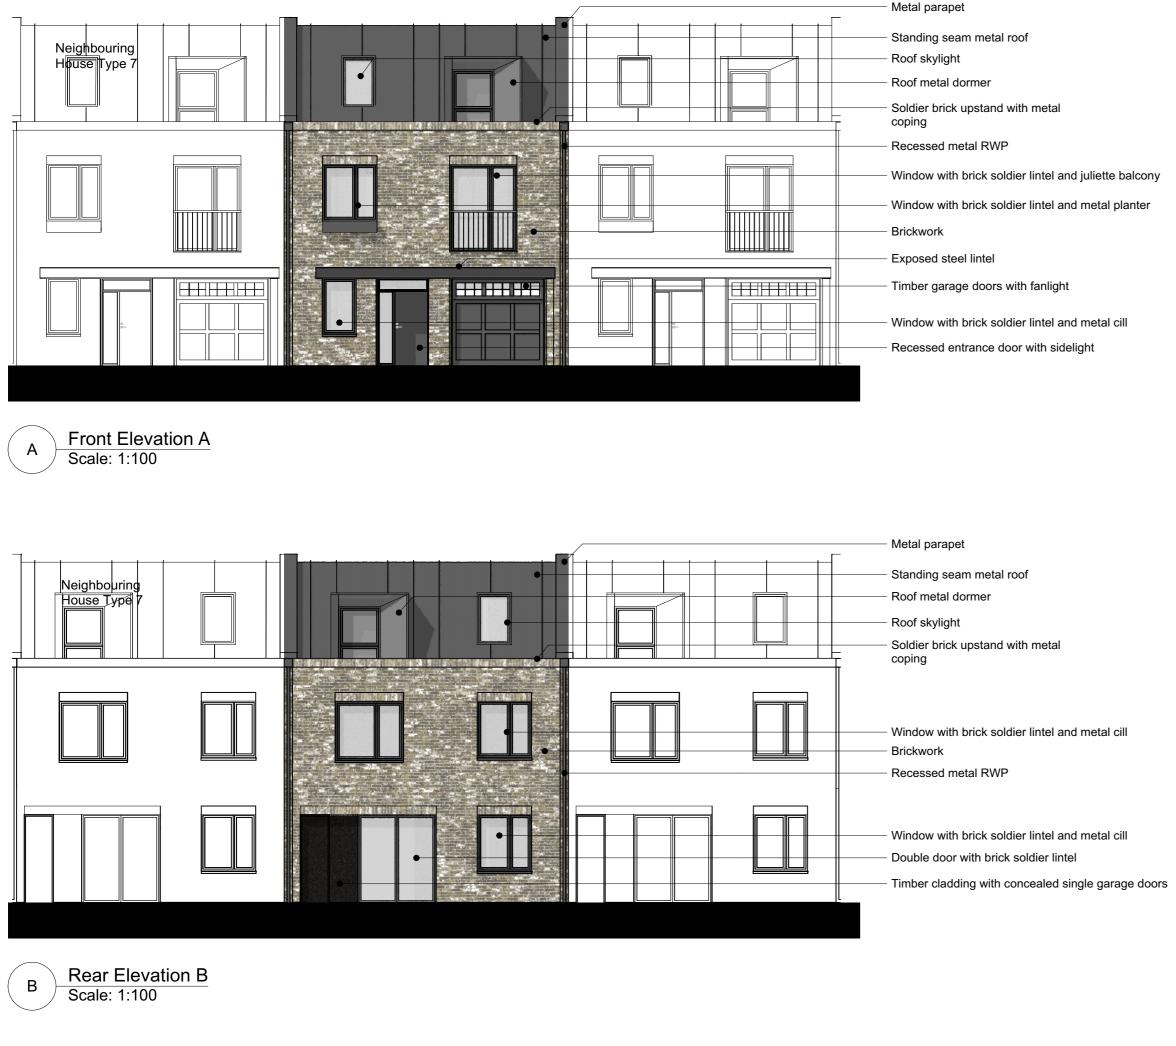

Material Key:

- Brown Buff Brick
- London Stock/ Multi Buff Brick

White Painted Brick

Pink Buff Brick

Dark Red Brick

Charred Timber

Purpose of information

| nation   |          |
|----------|----------|
|          |          |
| nent     |          |
| approval |          |
| ruction  |          |
|          | truction |