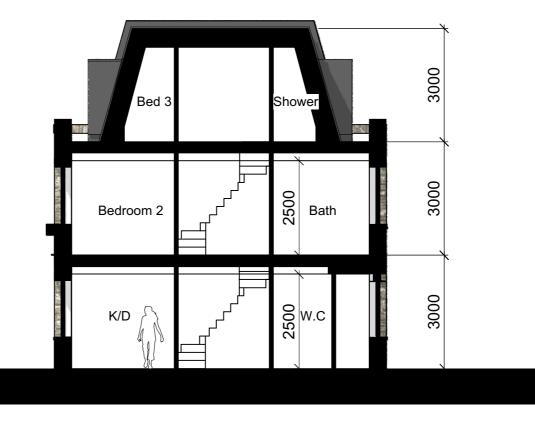

Section AA AA Scale: 1:100

C End of Terrace Elevation C Scale: 1:100

3m

10m

General notes

All setting out must be checked on site All levels must be checked on site and refer to Ordnance Datum Newlyn unless alternative Datum given All fixings and weatherings must be checked on site All dimensions must be checked on site This drawing must not be scaled This drawing must be read in conjunction with all other relevant drawings, specification clauses and current design risk register This drawing must not be used for land transfer purposes Calculated areas in accordance with Assael Architecture's Definition of Areas for Schedule of Areas This drawing must not be used on site unless issued for