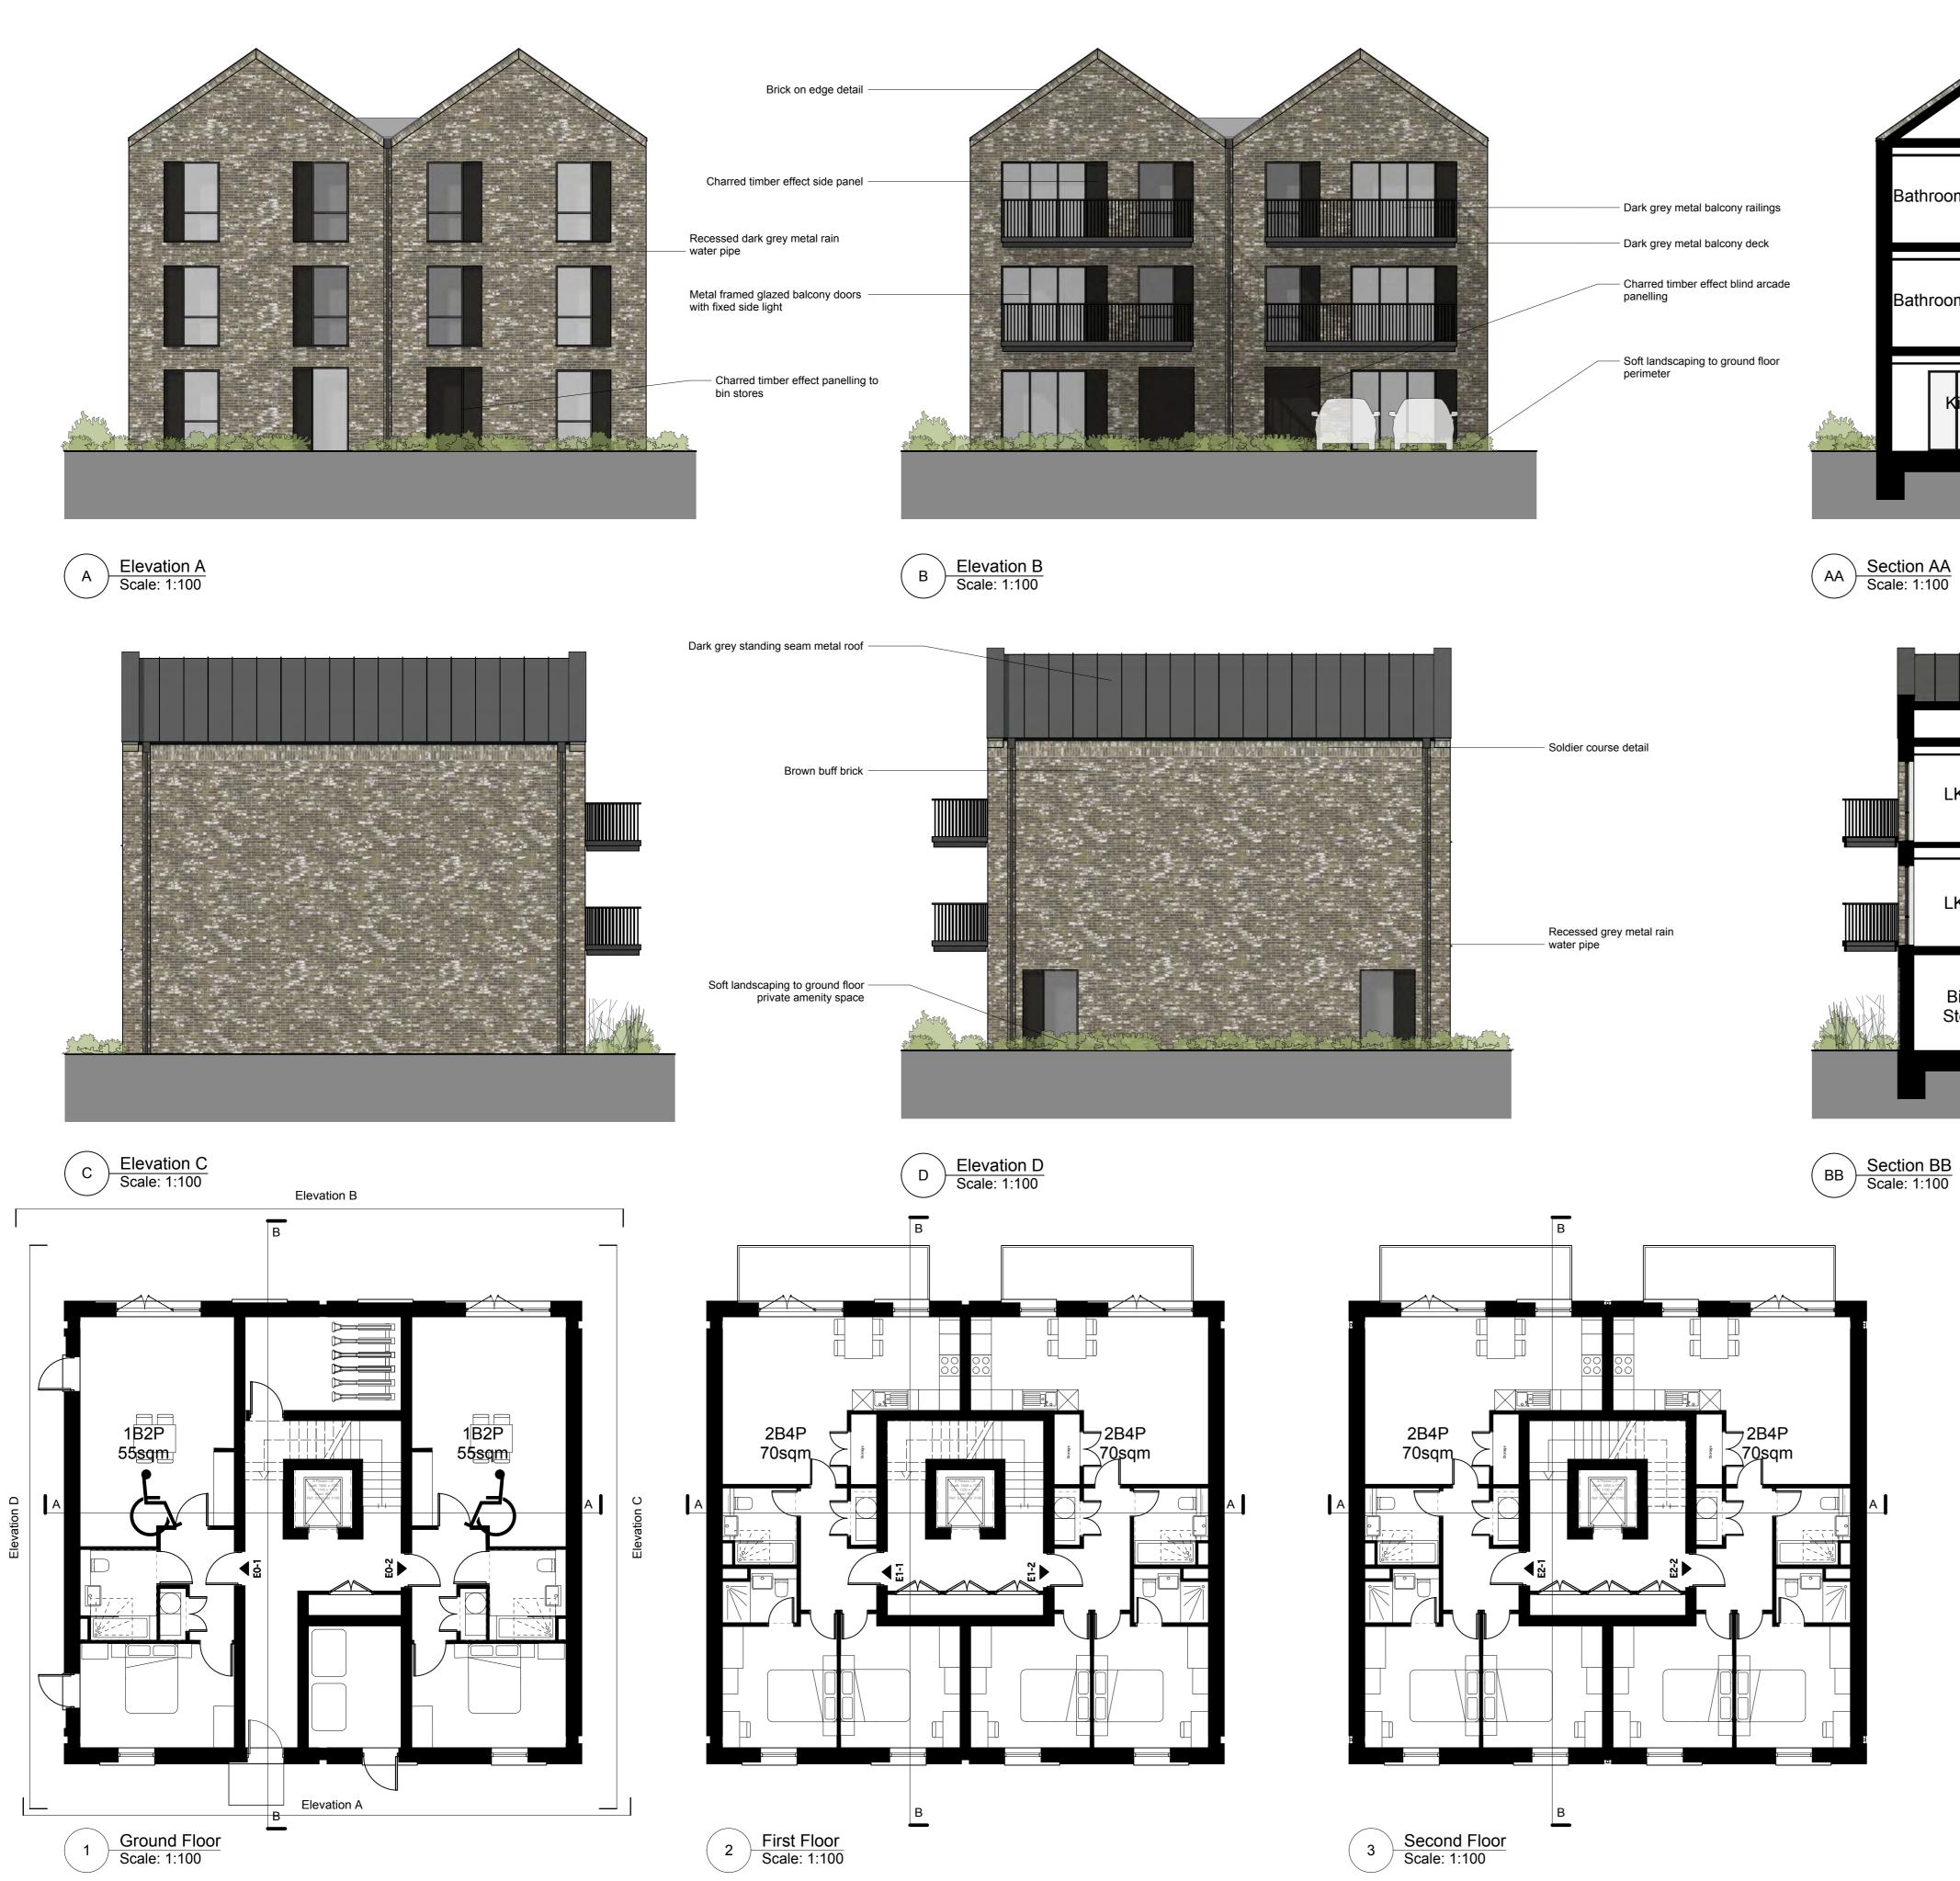

## Material key:

- Brown Buff Brick
- London Stock/Multi Buff Brick
- Pink Buff Brick
  - White Painted Brick

Dark Red Brick

Charred Timber Effect

Purpose of information

| The purpose of the information on this                 | Planning        | $\boxtimes$ |
|--------------------------------------------------------|-----------------|-------------|
| drawing is for:                                        | Information     |             |
|                                                        | Comment         |             |
| All information on this drawing is not                 | Client approval |             |
| for construction unless it is marked for construction. | Construction    |             |
|                                                        |                 |             |

## London Square

Project title

| rawing title    |         |
|-----------------|---------|
| Proposed        |         |
| Building E      |         |
| Scale @ A1 size | Date    |
| l:100           | Feb '19 |
| Drawing N°      |         |
| A2871 610       |         |
|                 |         |