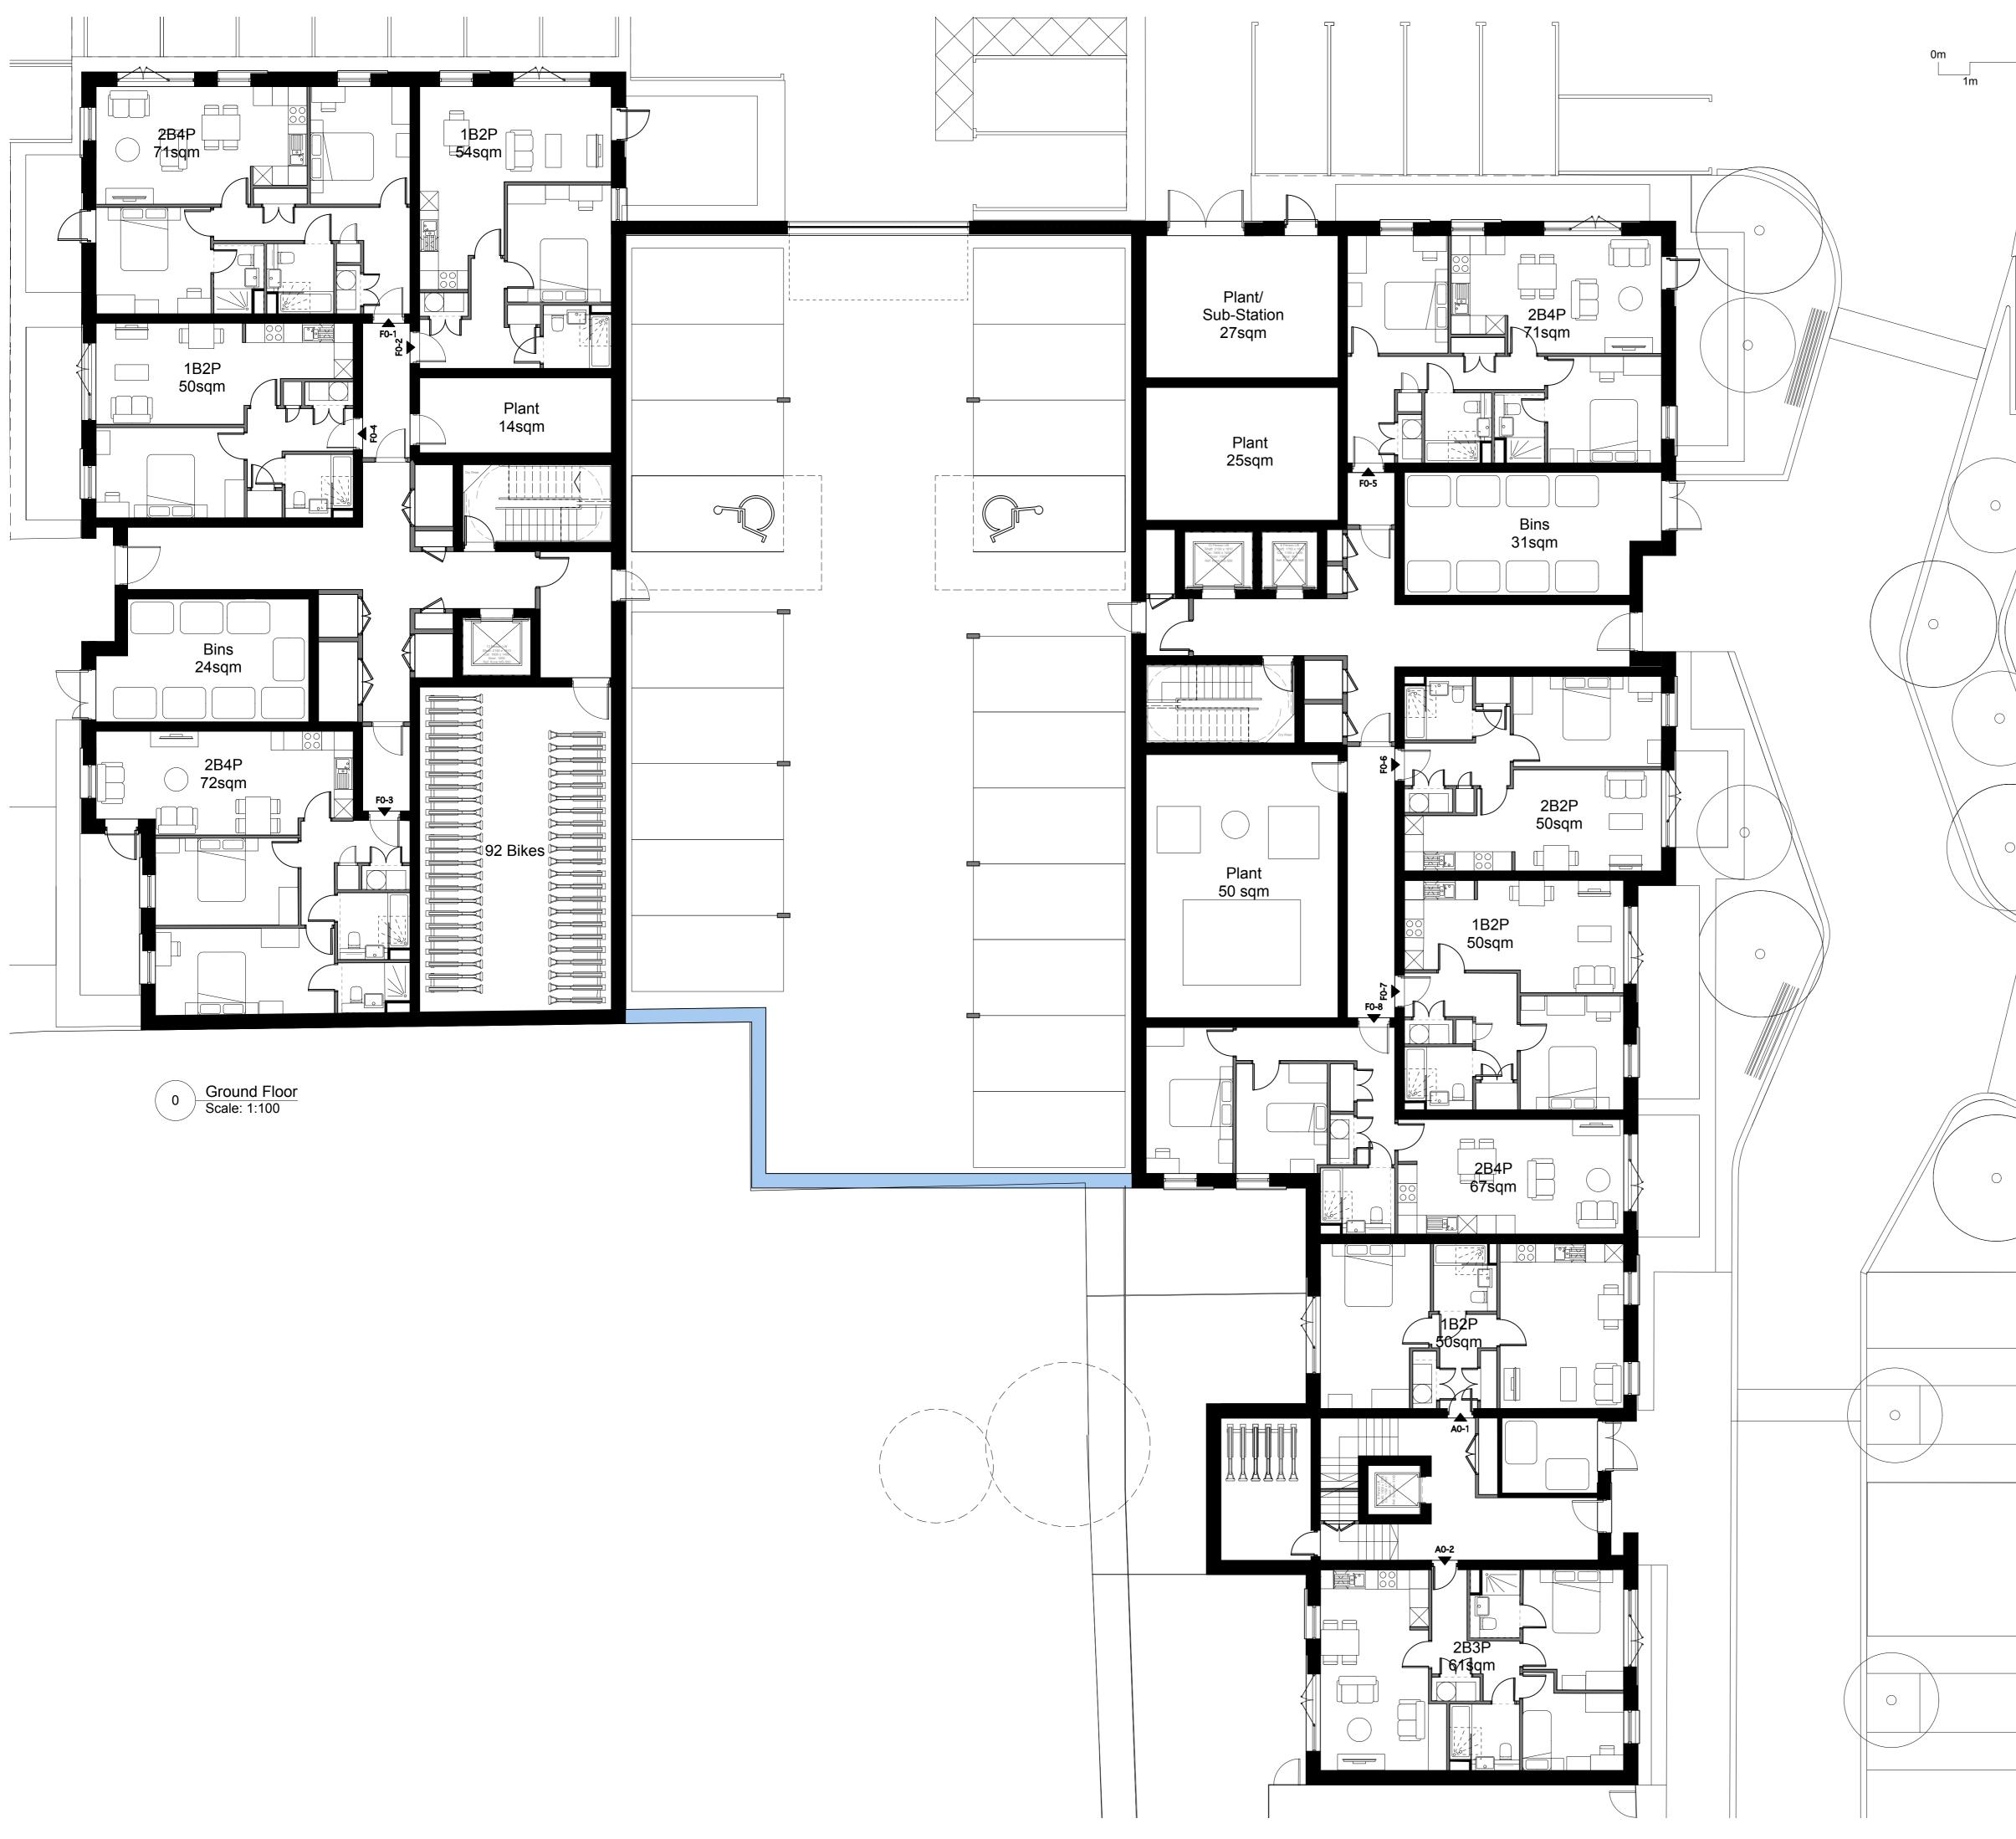

# Greggs Bakery Site Twickenham

Drawing title

| Proposed Ground Floor<br>Buildings A & F |         |  |  |  |  |
|------------------------------------------|---------|--|--|--|--|
| Scale @ A1 size                          | Date    |  |  |  |  |
| 1:100                                    | Feb '19 |  |  |  |  |
| Drawing N°                               |         |  |  |  |  |