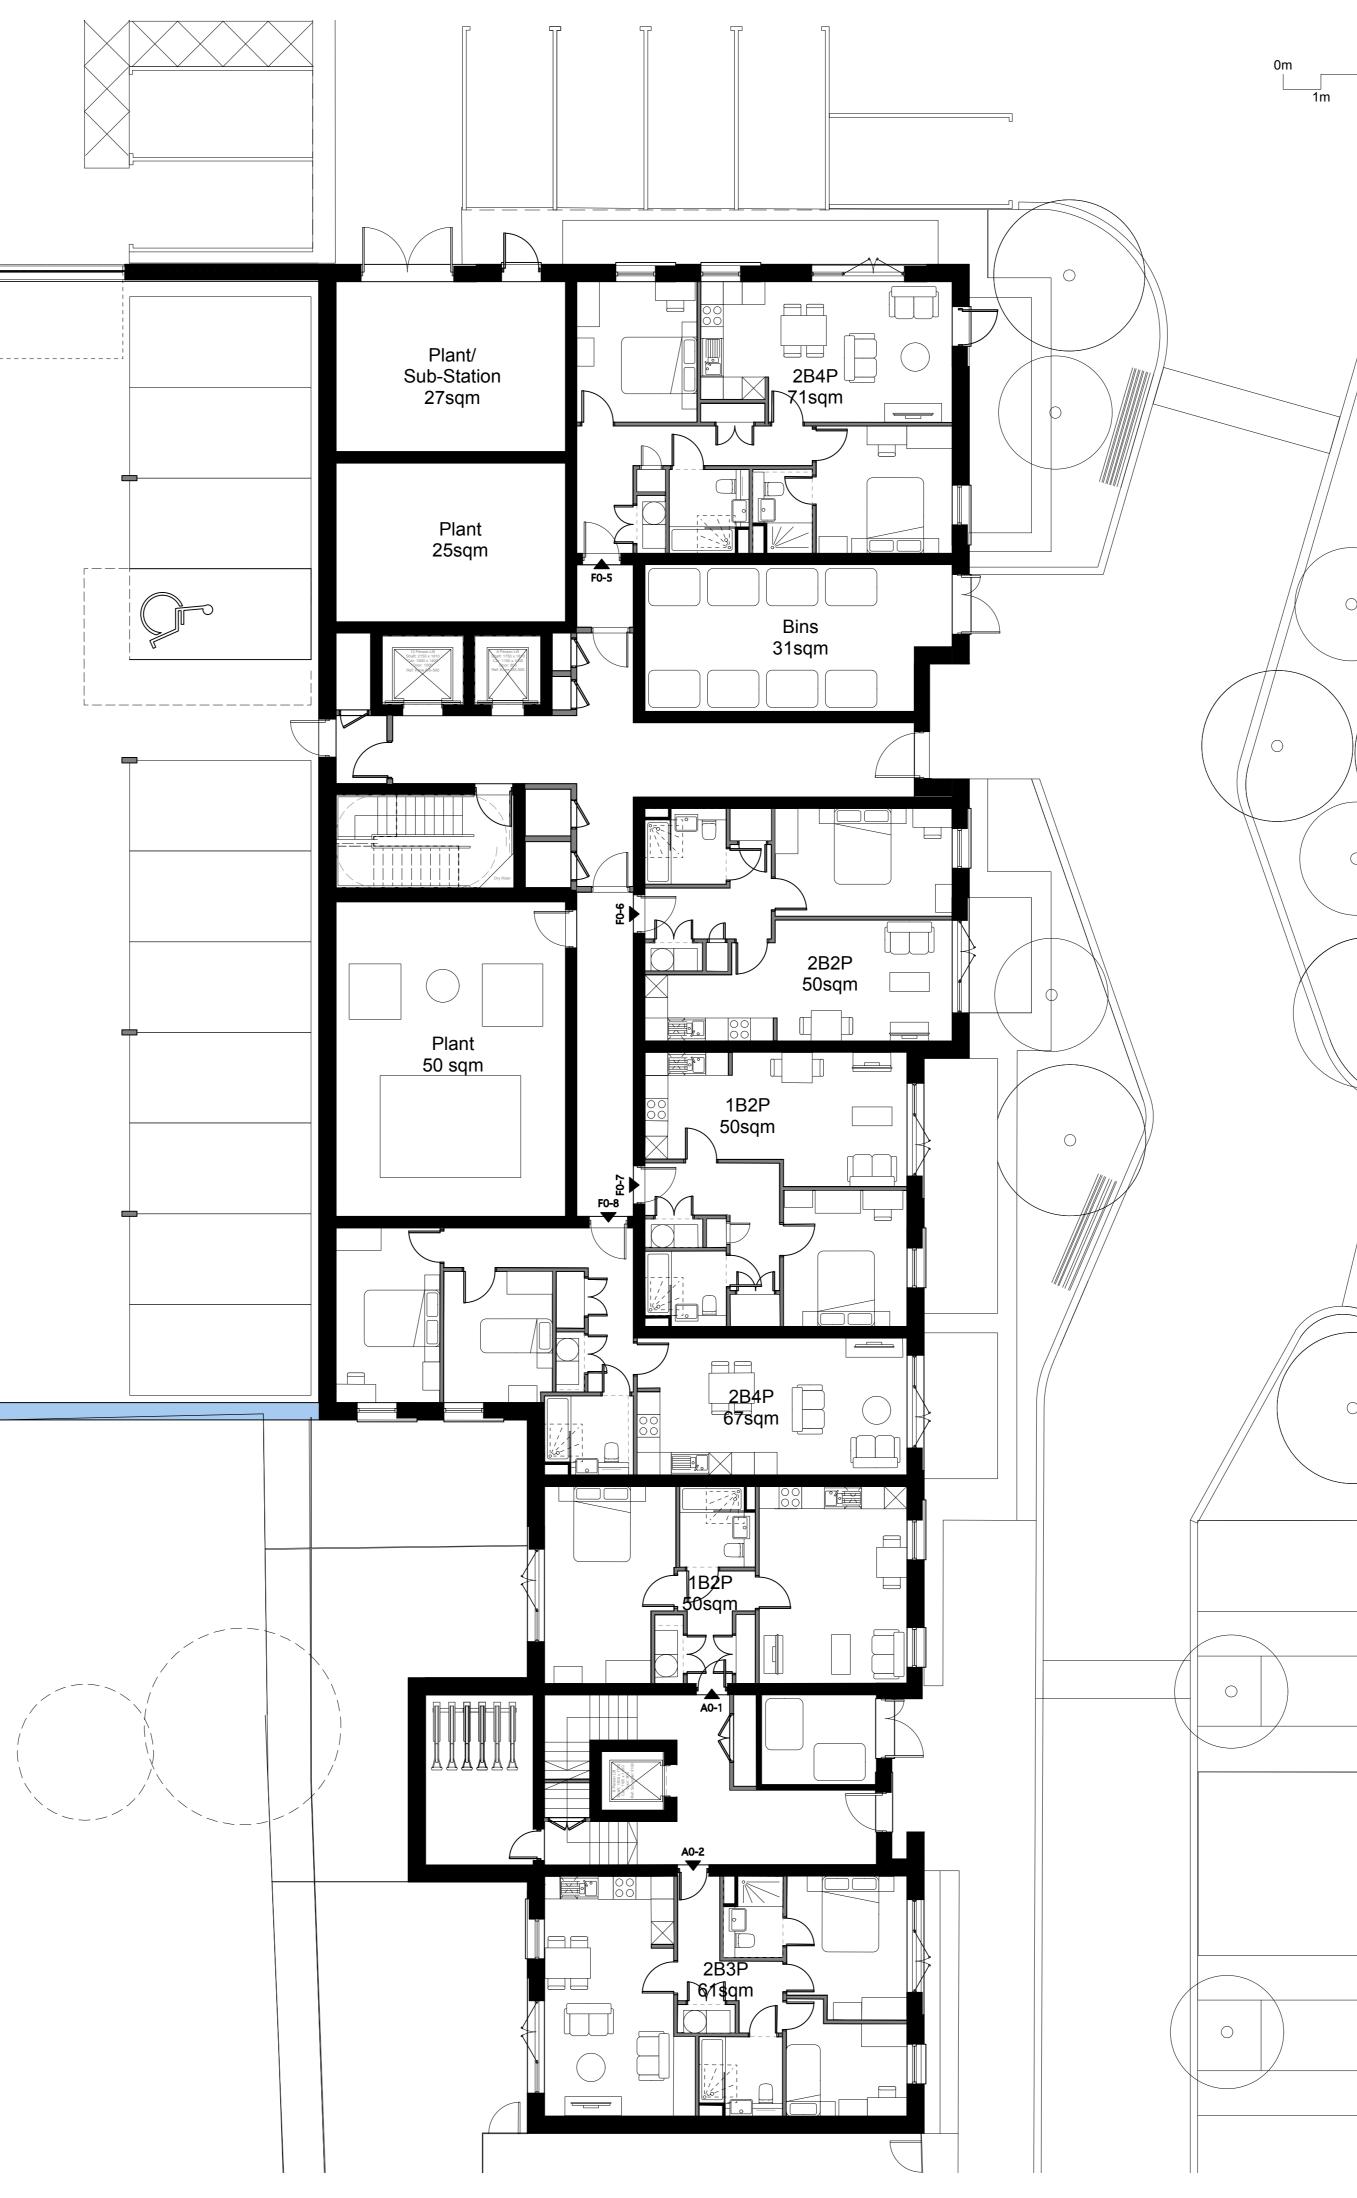

# Greggs Bakery Site Twickenham

Drawing title

| Proposed Ground Floor<br>Buildings A & F |         |  |  |  |  |
|------------------------------------------|---------|--|--|--|--|
| Scale @ A1 size                          | Date    |  |  |  |  |
| 1:100                                    | Feb '19 |  |  |  |  |
| Drawing N°                               |         |  |  |  |  |