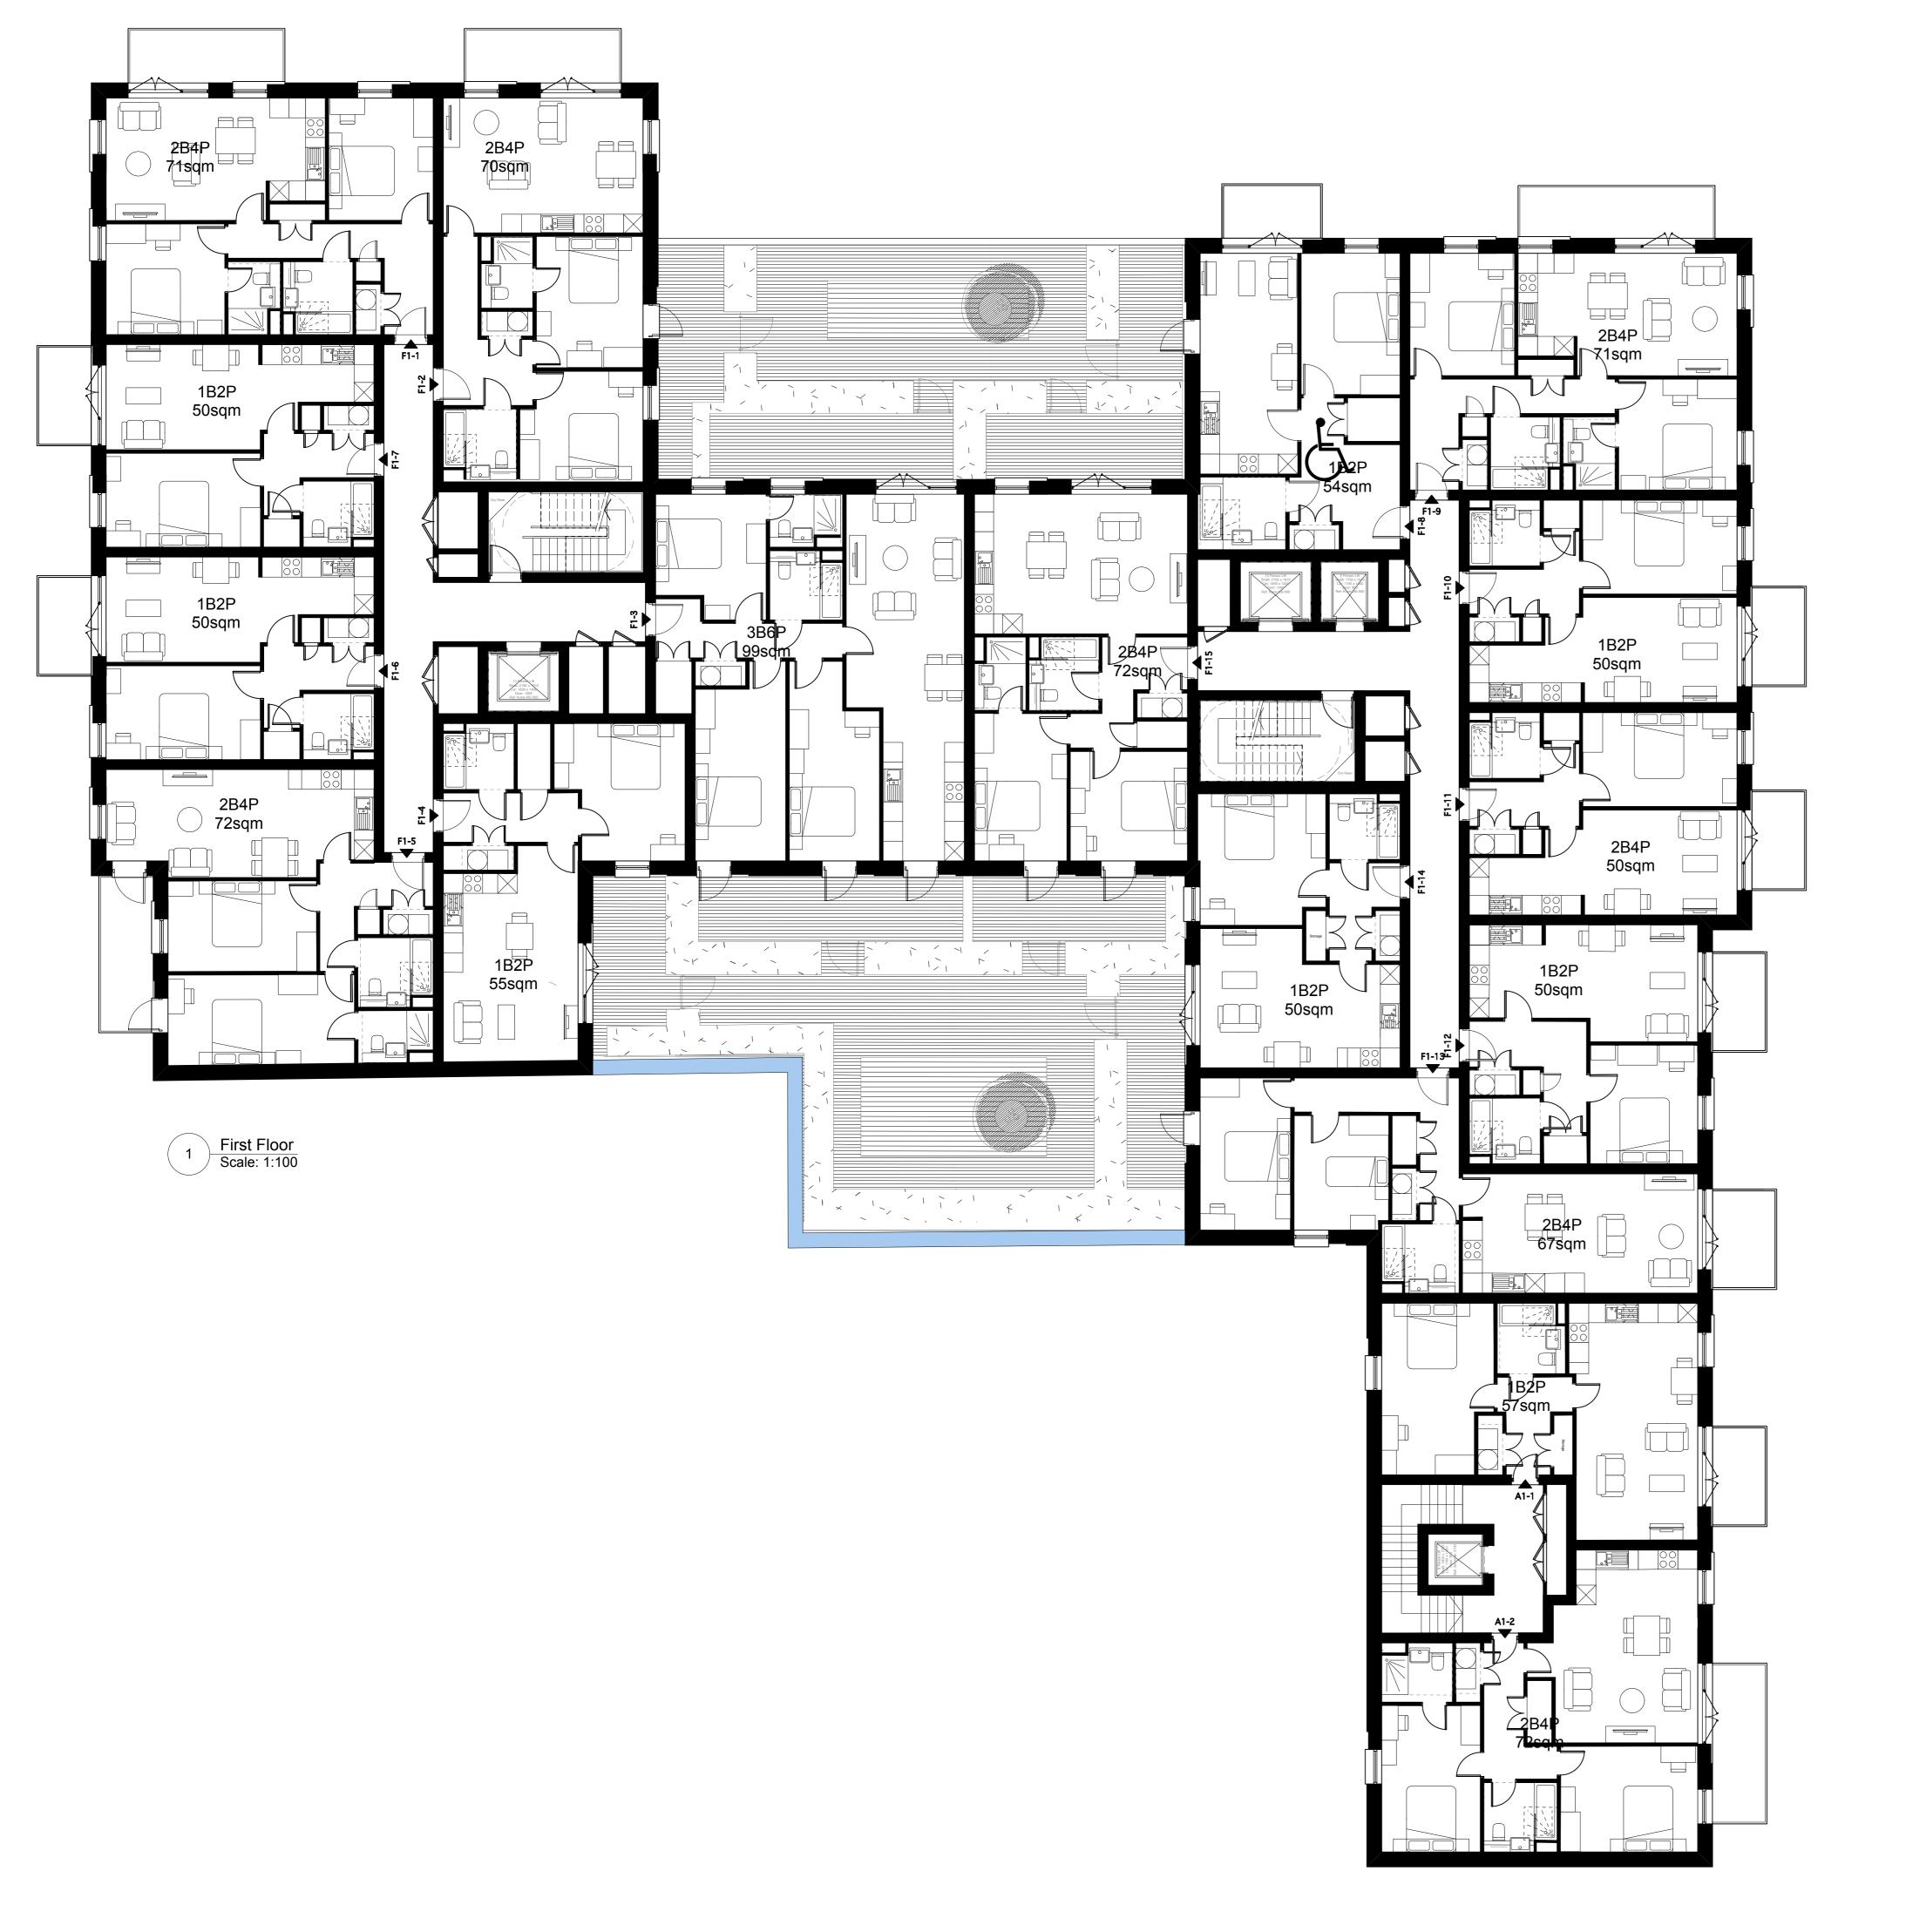

## **London Square**

**Greggs Bakery Site** 

## Twickenham

Drawing title

## Buildings A & F

Feb '19

**Proposed First Floor** 

Scale @ A1 size

1:100