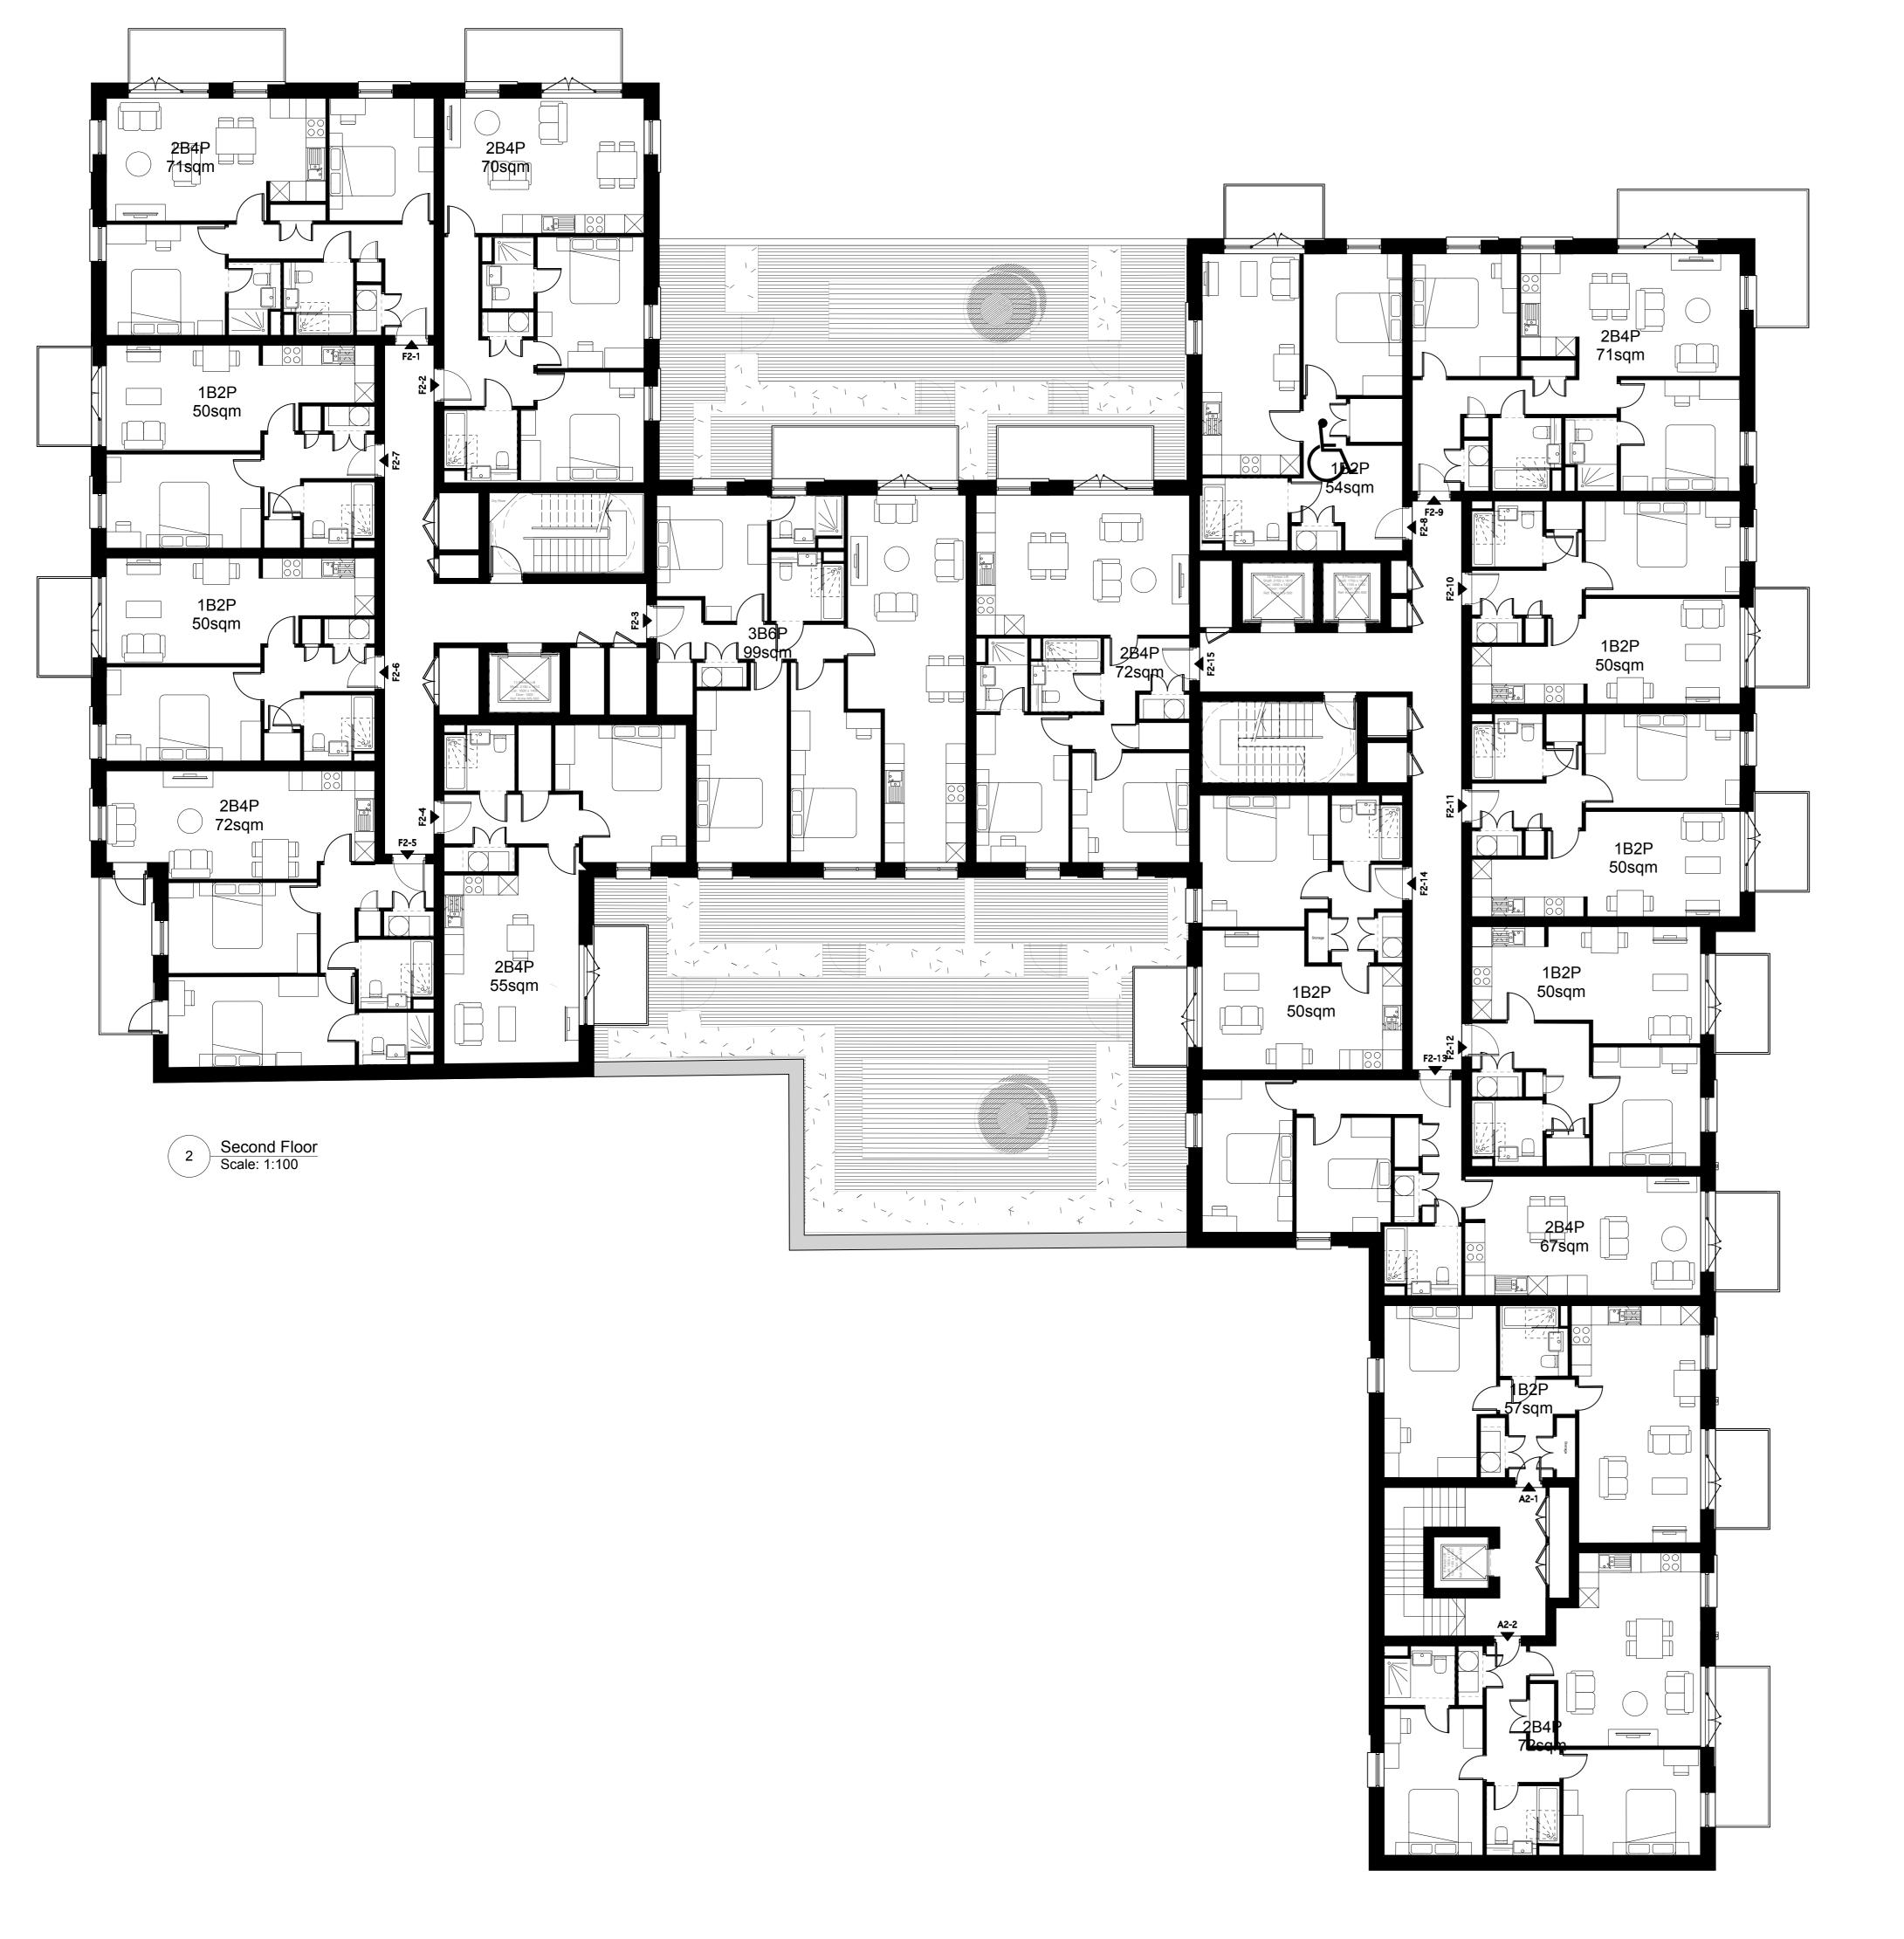

Construction

**London Square** 

Project title

**Greggs Bakery Site** 

Twickenham Drawing title

**Proposed Second Floor** Buildings A & F

Scale @ A1 size

Feb '18 1:100