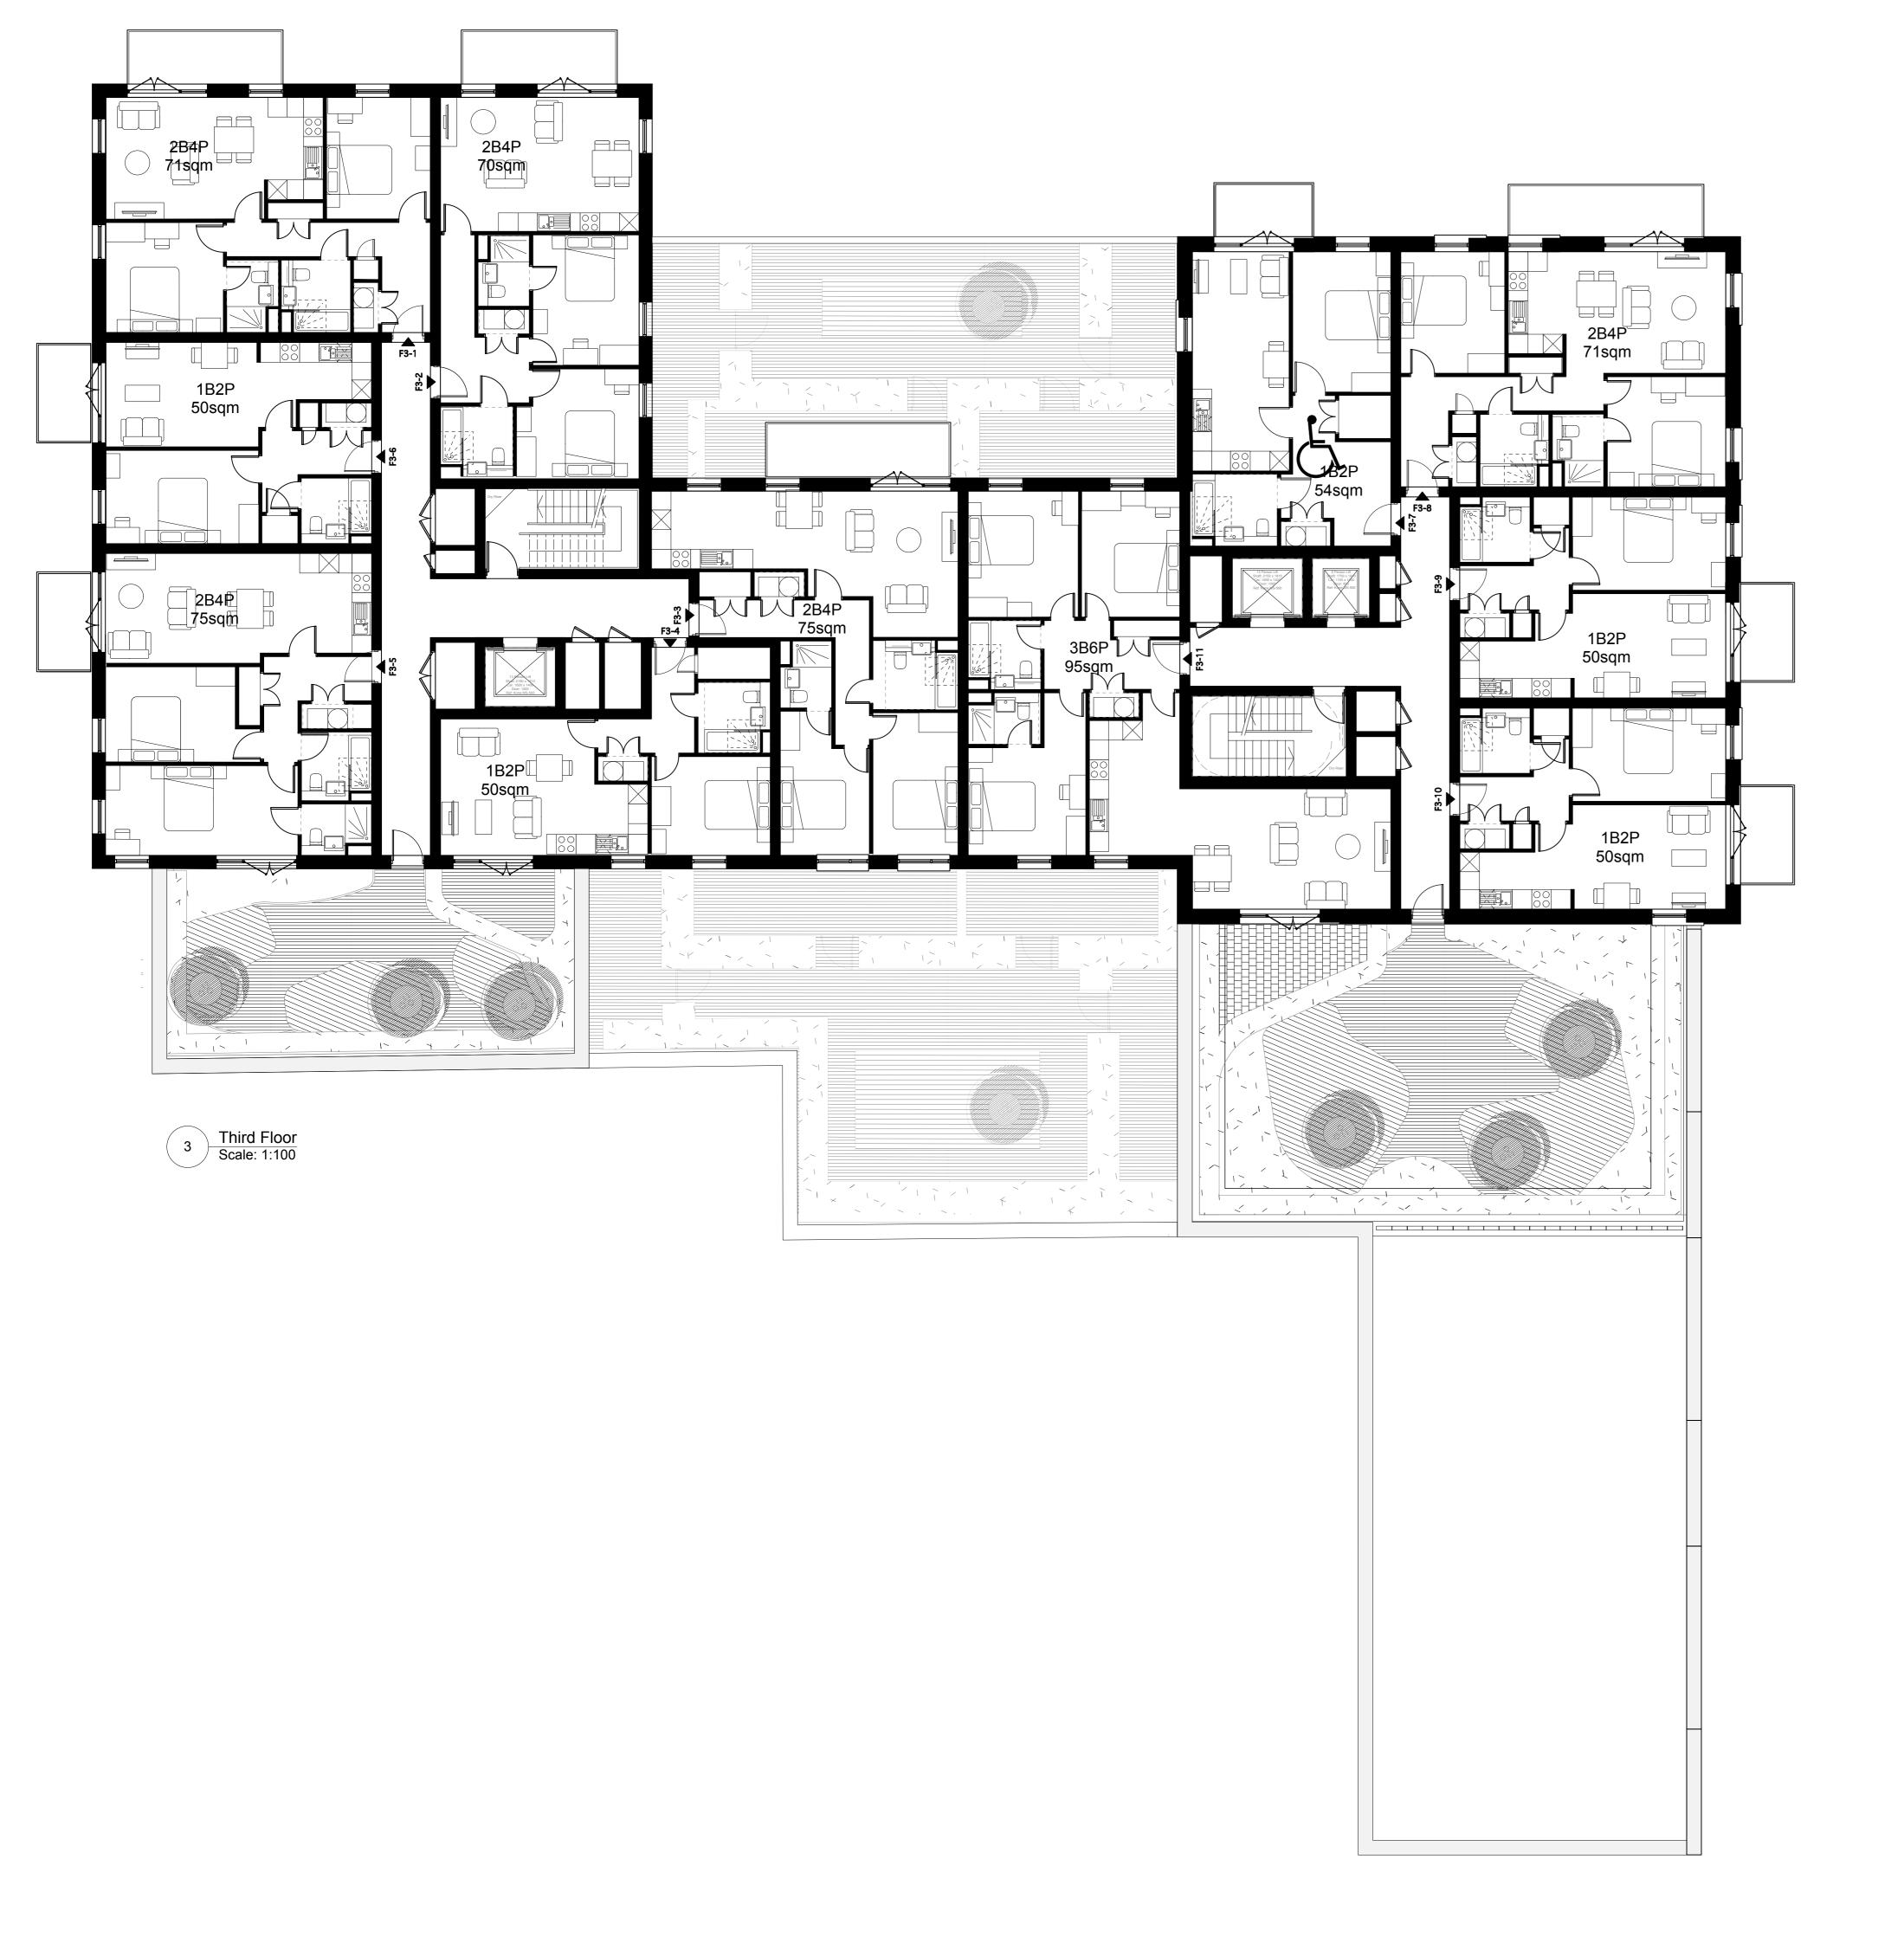

## **Greggs Bakery Site** Twickenham

**Proposed Third Floor** Buildings A & F

Scale @ A1 size 1:100

Drawing N°

A2871 615

R20

Assael Architecture Limited 123 Upper Richmond Road London SW15 2TL

info@assael.co.uk