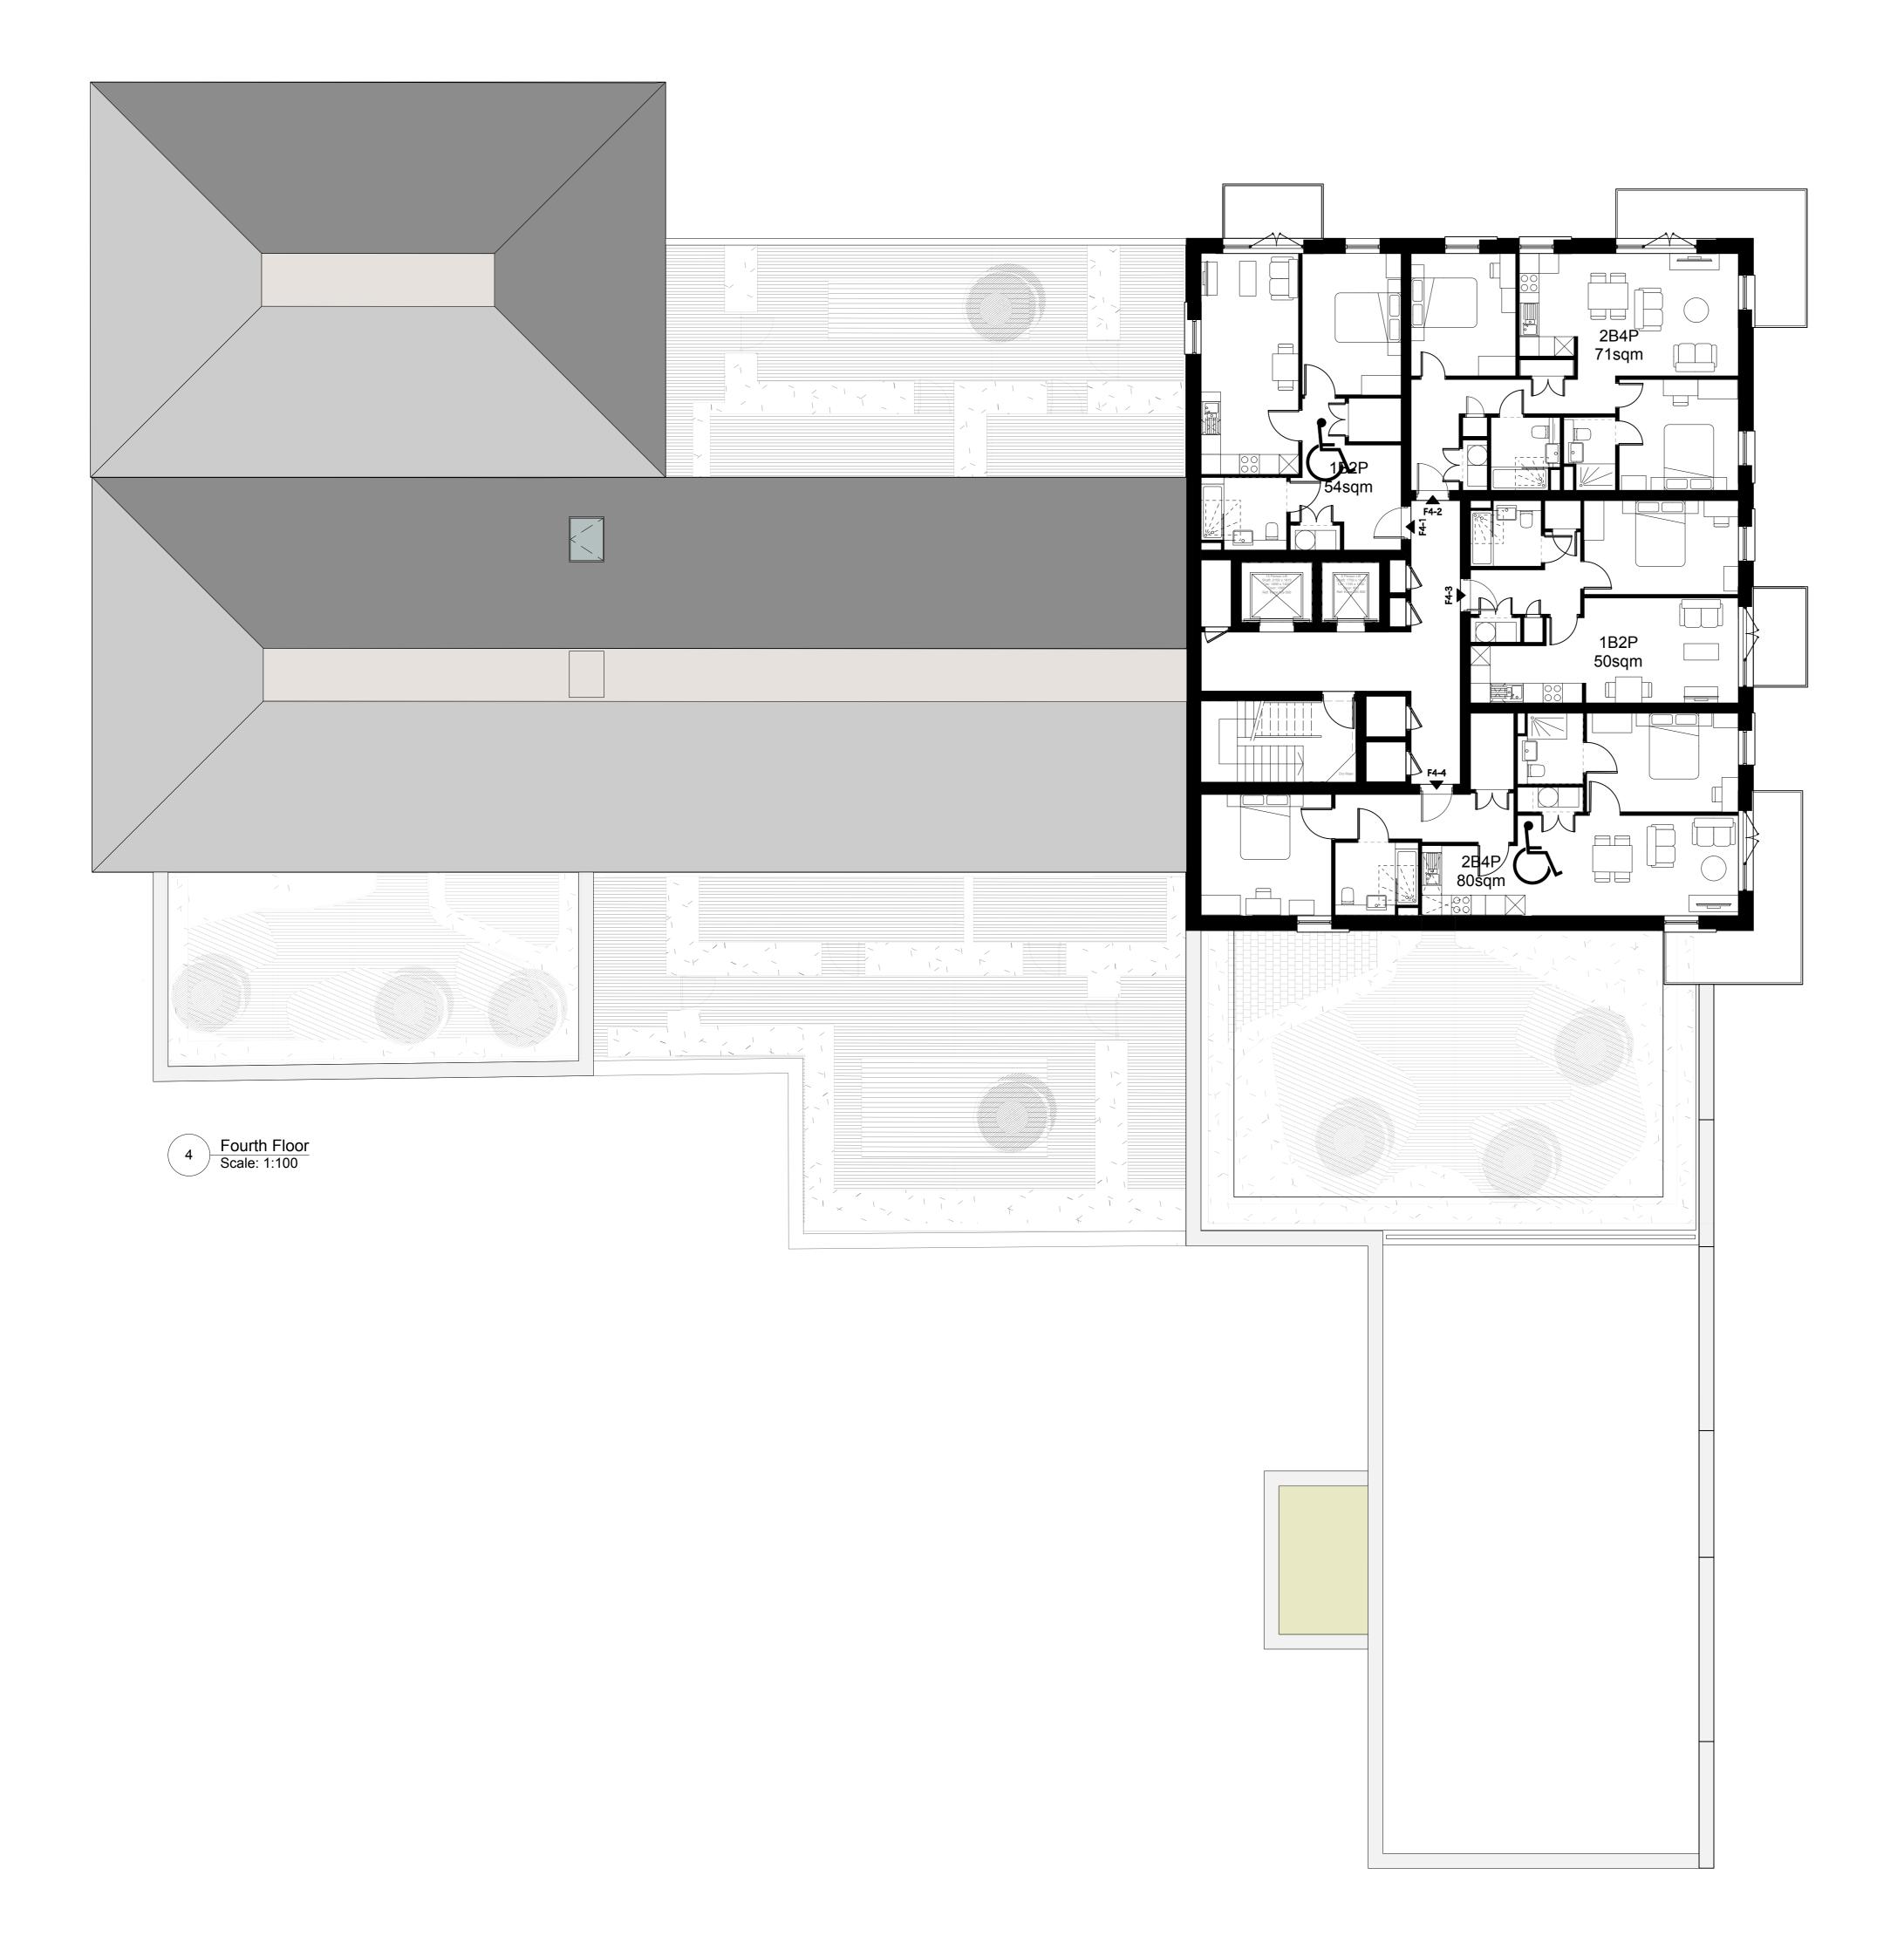

## Greggs Bakery Site Twickenham

Drawing title

| Proposed Fourth Floor<br>Buildings A & F |         |  |  |  |  |
|------------------------------------------|---------|--|--|--|--|
| Scale @ A1 size                          | Date    |  |  |  |  |
| 1:100                                    | Feb '19 |  |  |  |  |