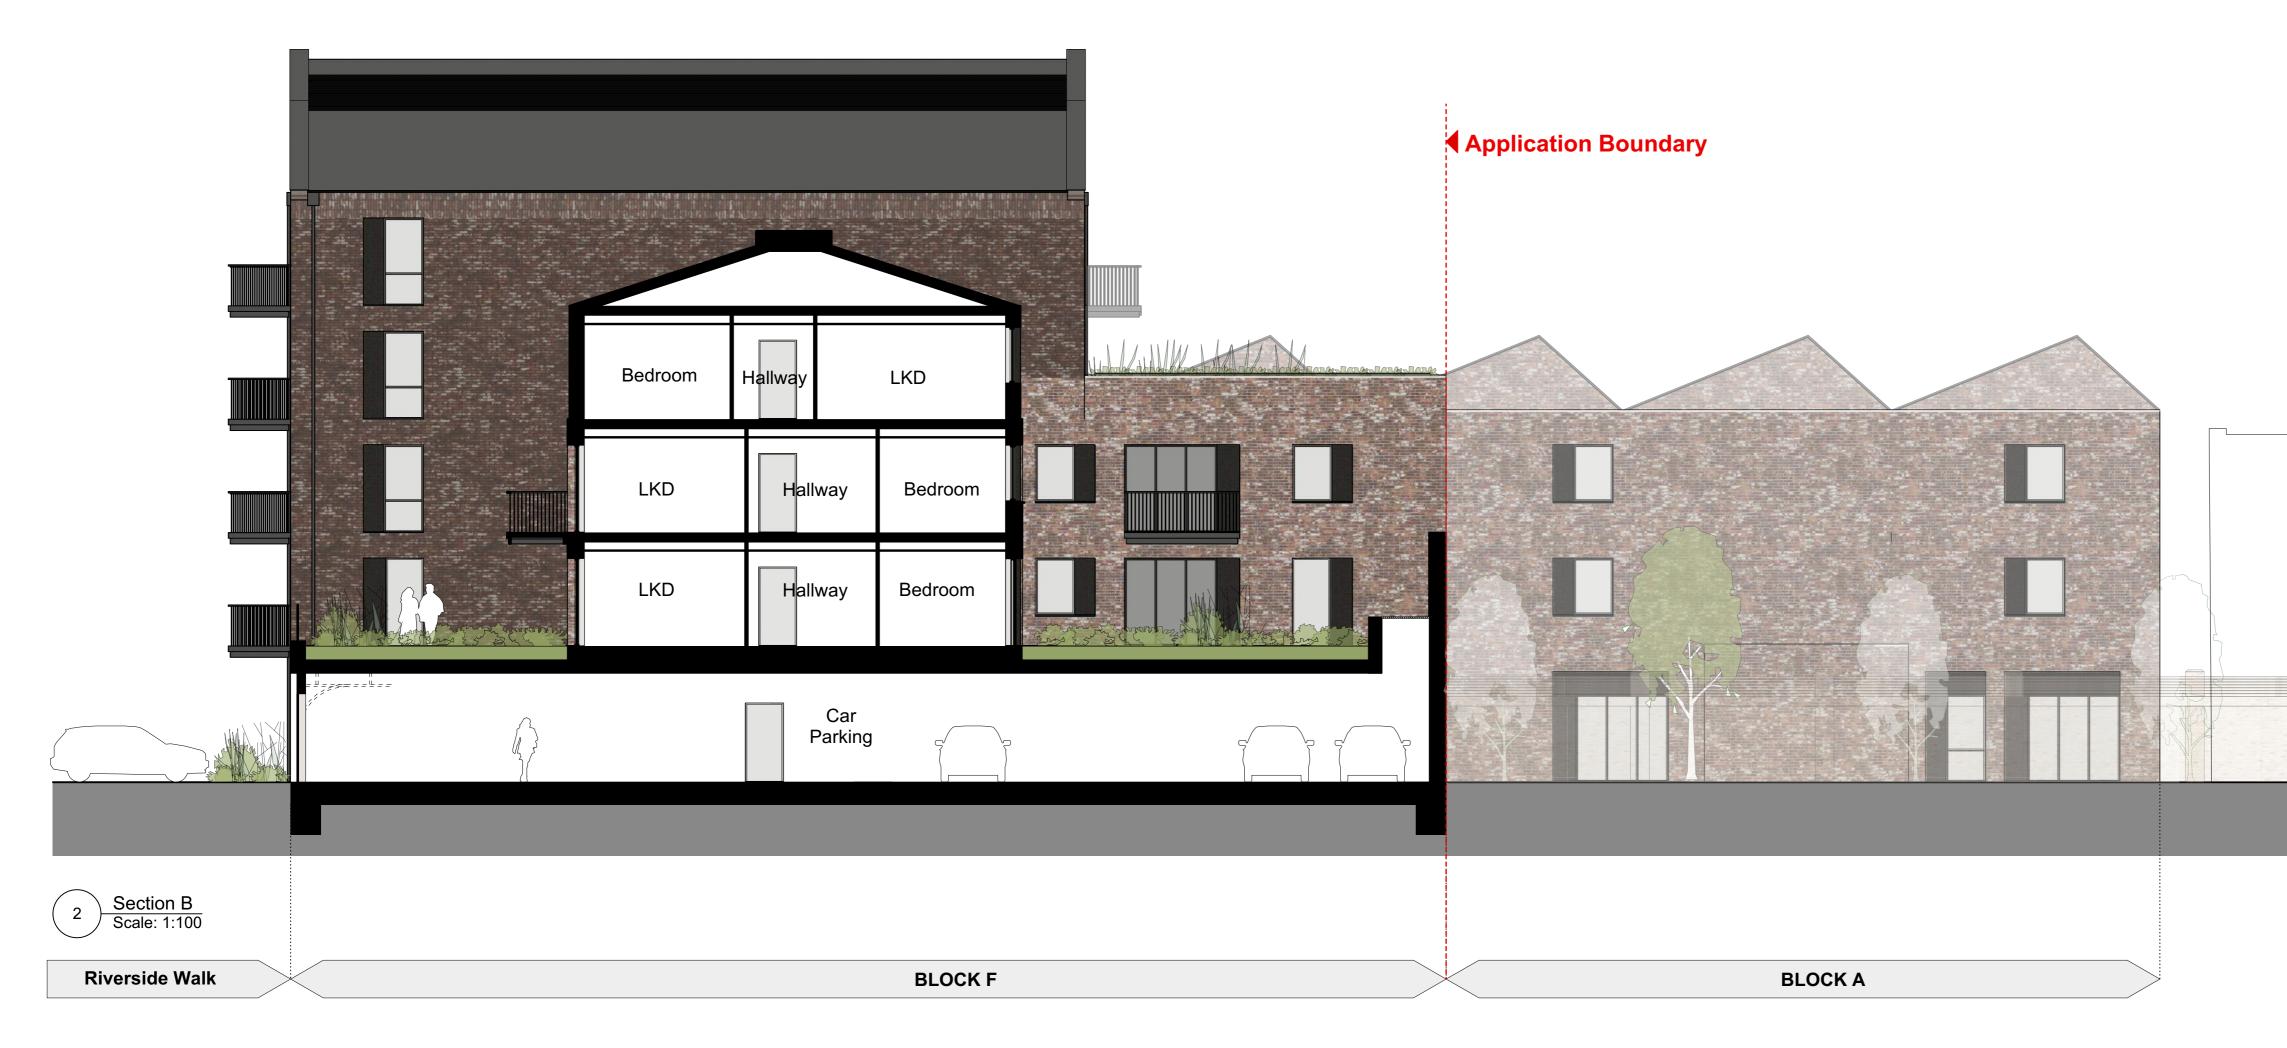

## Greggs Bakery Twickenham

Drawing title

## **Proposed Sections** Buildings A and F Scale @ A1 size Date

Dec '18

1:100

Drawing N°

A2871 620

Status & Revision

R20

Assael Architecture Limited 123 Upper Richmond Road London SW15 2TL