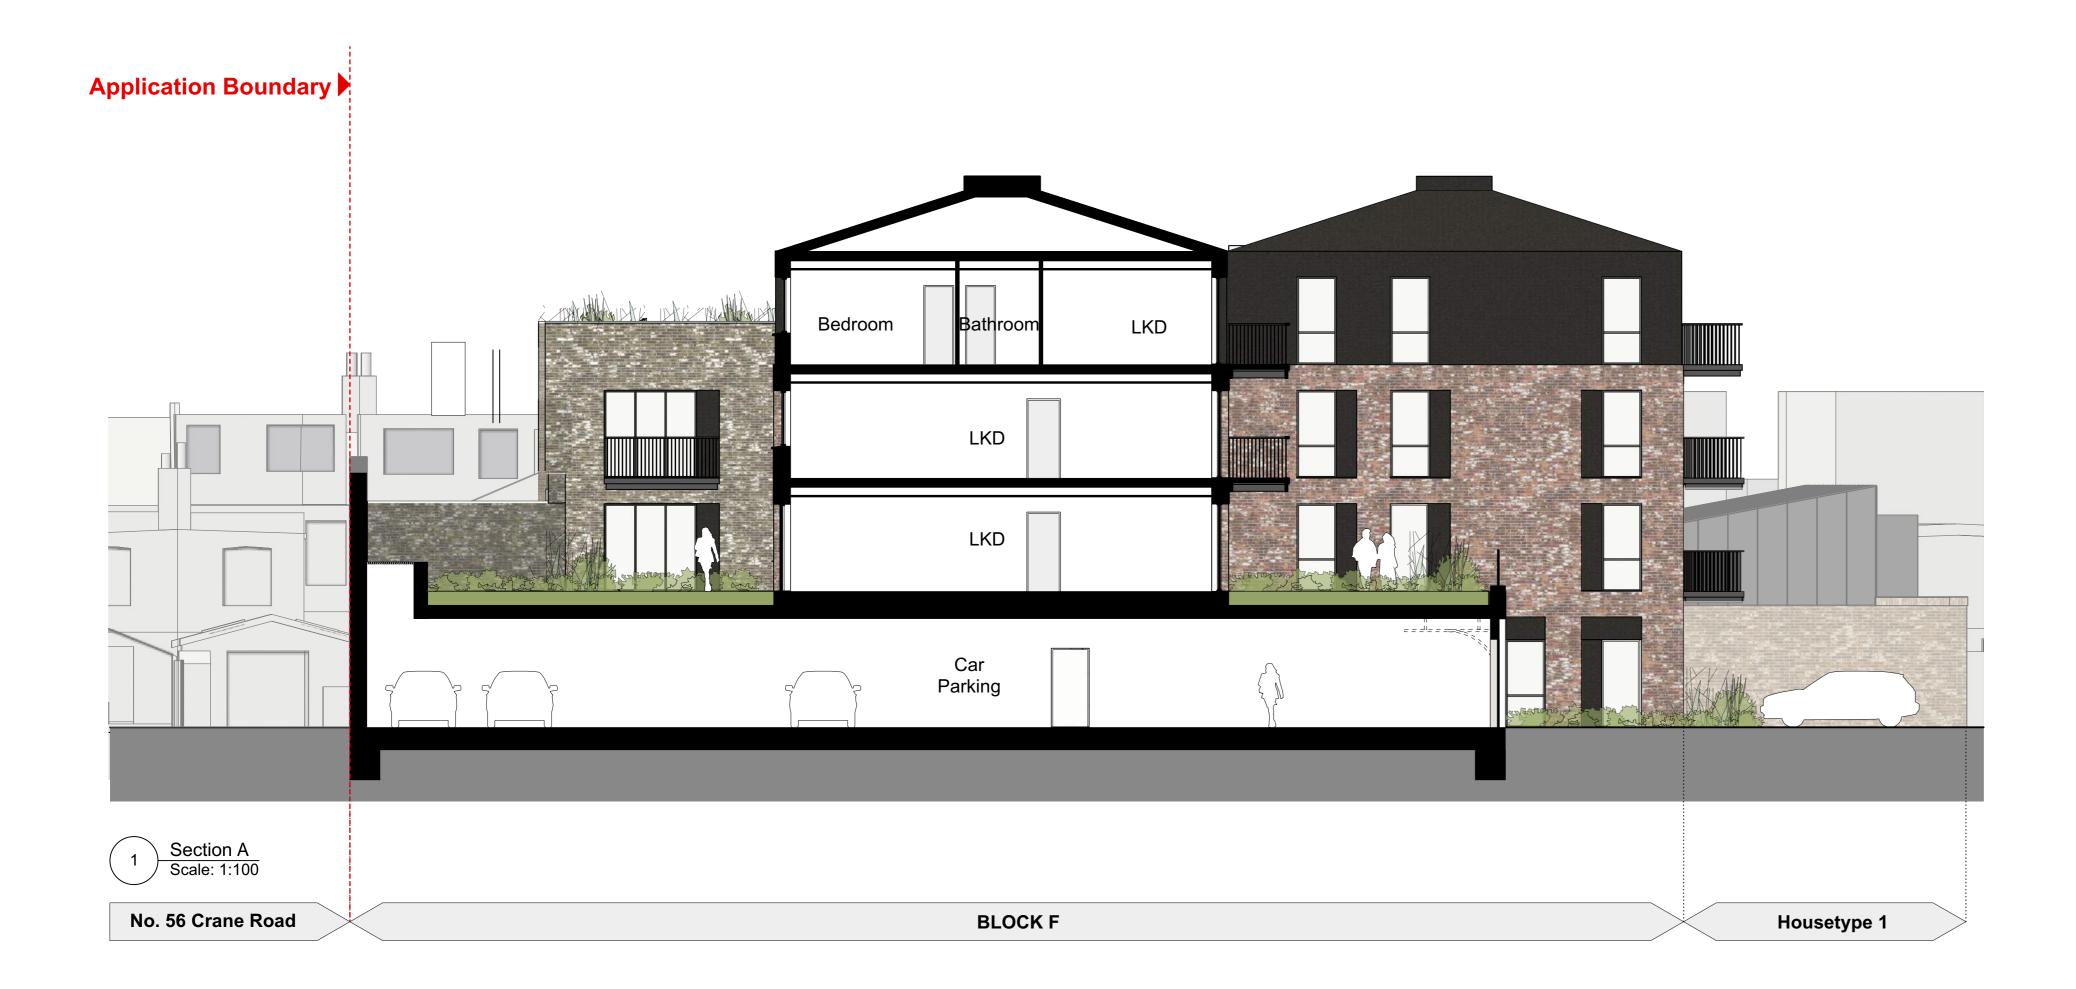

## Greggs Bakery Twickenham

Drawing title

## **Proposed Sections** Buildings A and F Scale @ A1 size Date

Dec '18

1:100

Drawing N°

A2871 620

Status & Revision

R20

Assael Architecture Limited 123 Upper Richmond Road London SW15 2TL