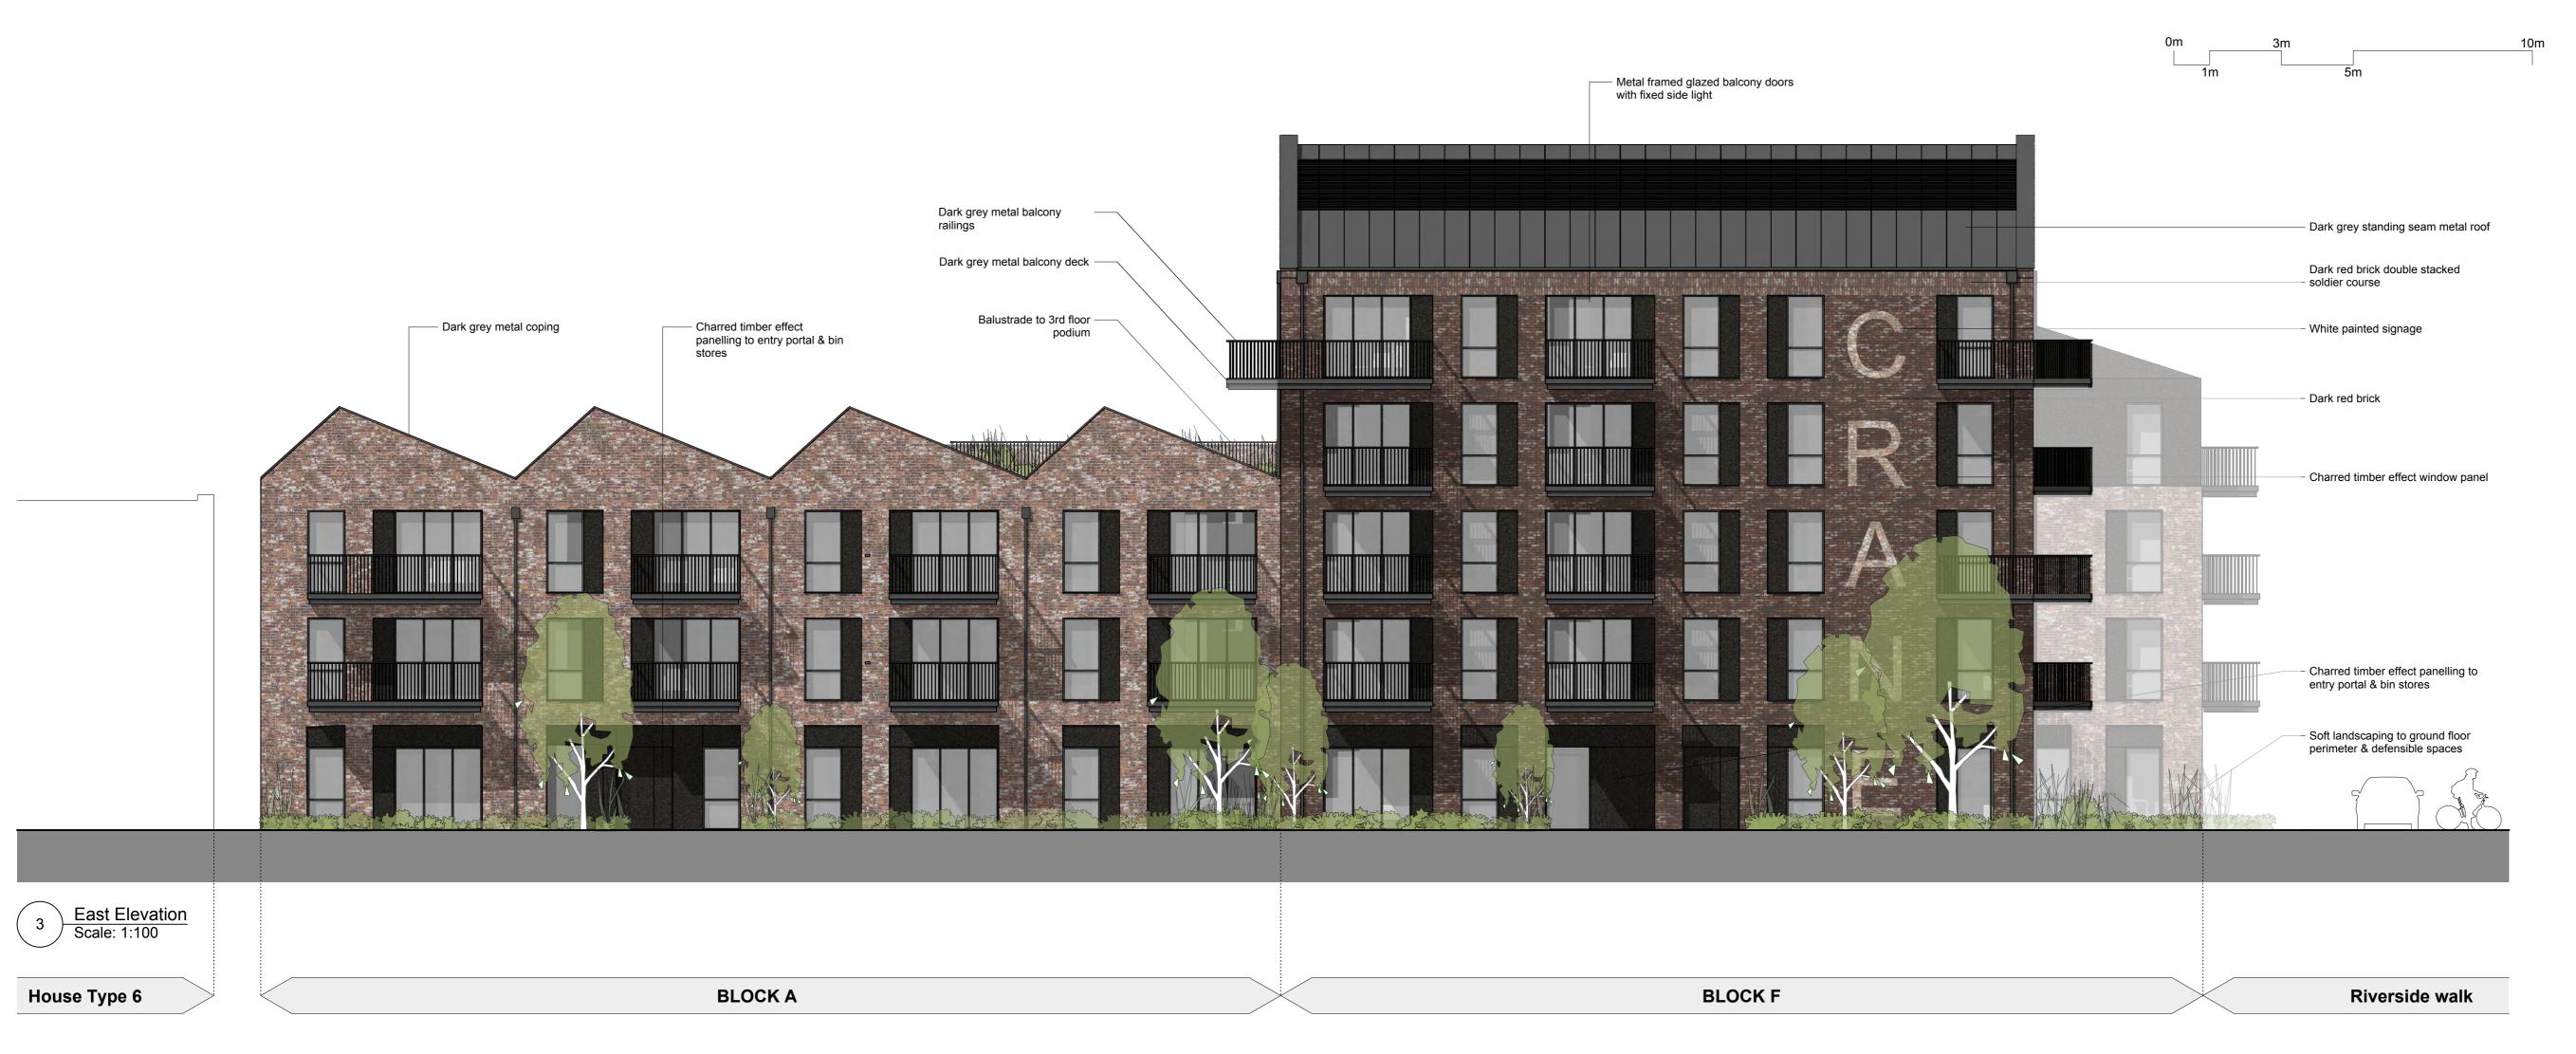

Electronic file reference

Date DRN CHK CDM Status R: Revision 20 Planning Submission 15/2/19 CS ES

Material key:

Brown Buff Brick

London Stock/Multi Buff Brick Pink Buff Brick

White Painted Brick

Dark Red Brick

Construction

Comment

**London Square** 

Project title

**Greggs Bakery Site** Twickenham

Drawing title

**Proposed Elevations Buildings A and F** 

Scale @ A1 size