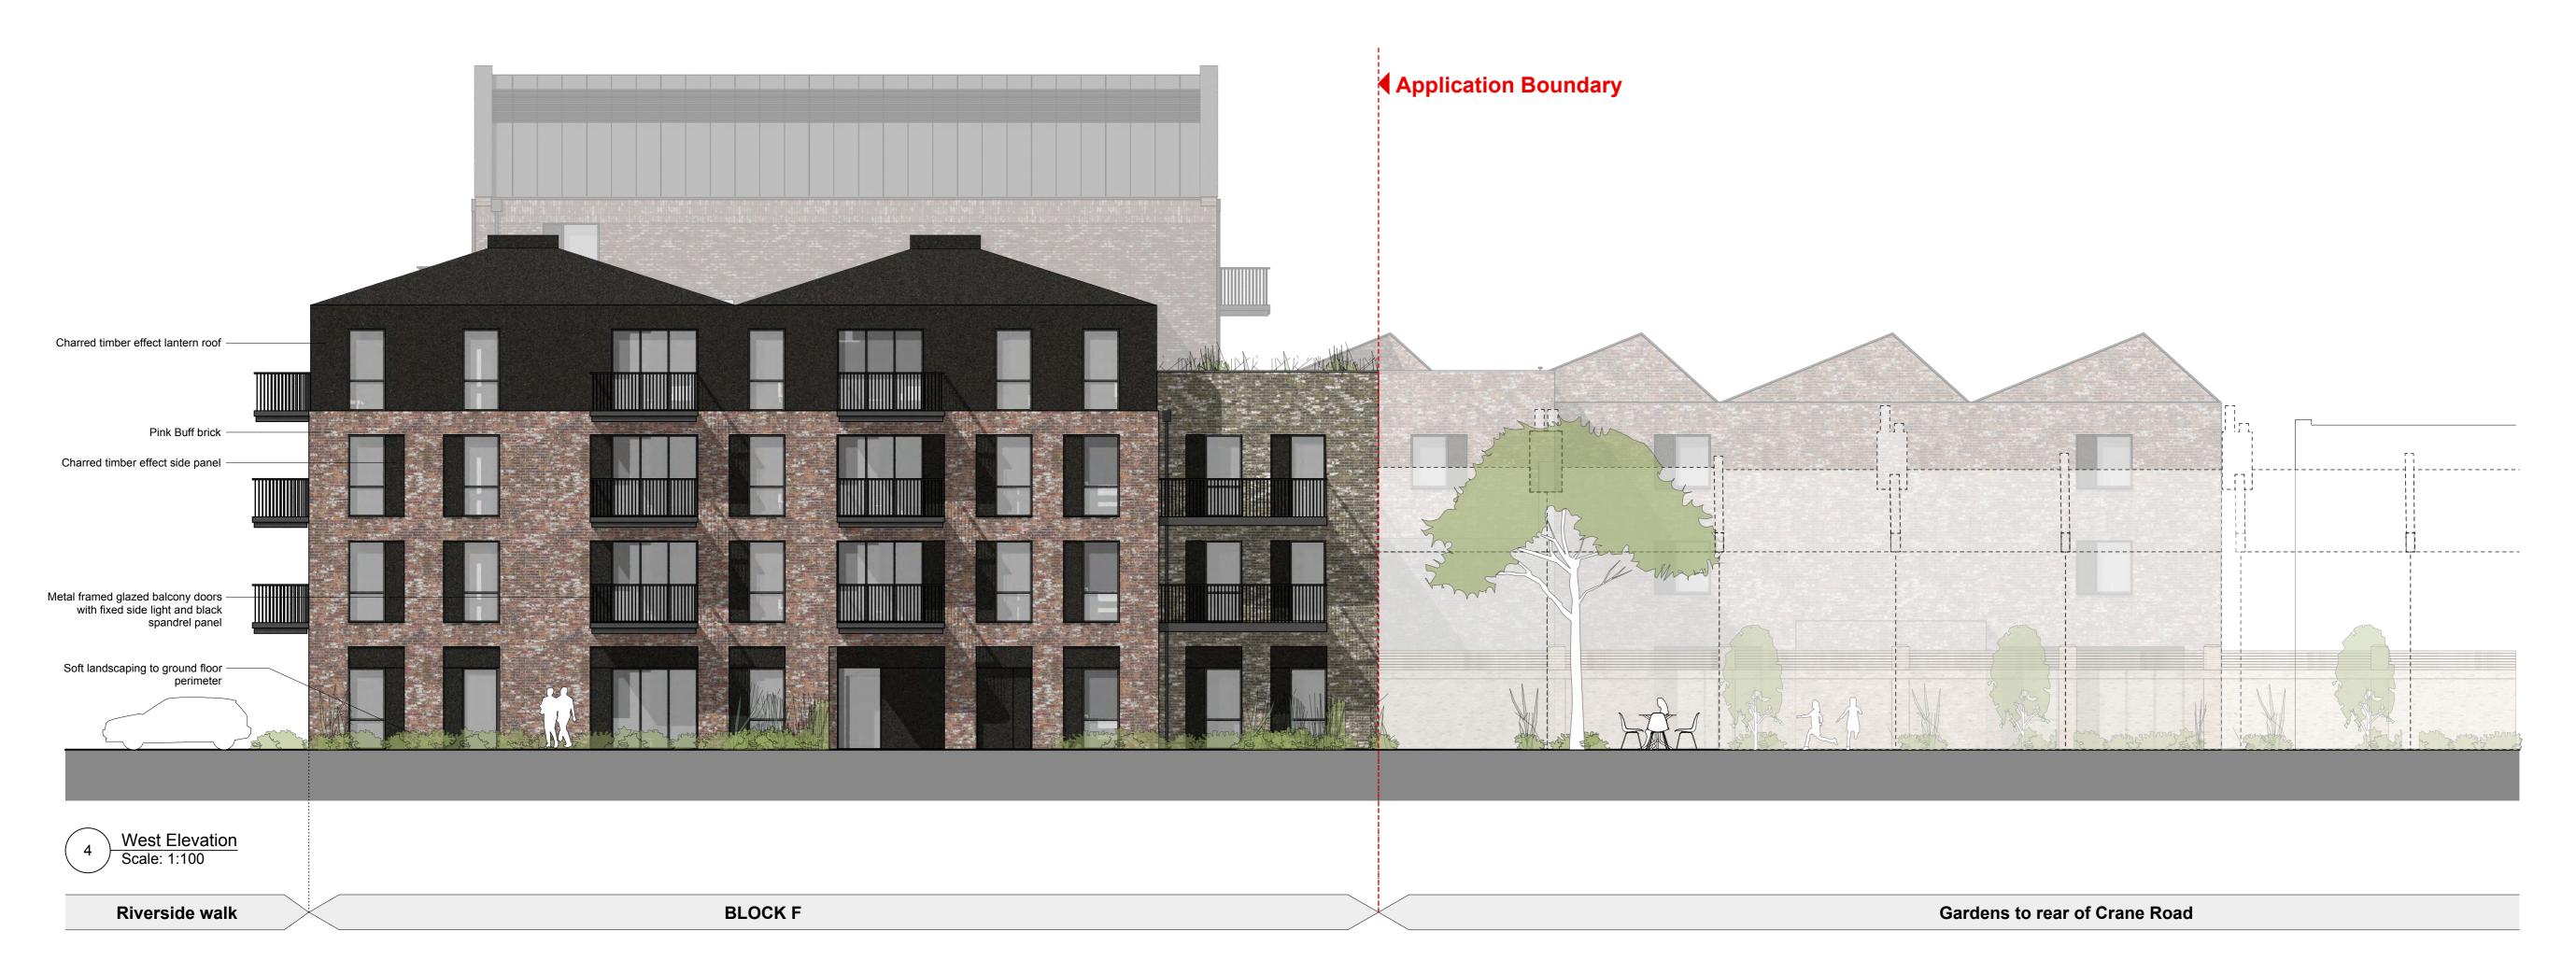

Electronic file reference

Date DRN CHK CDM Status R: Revision 20 Planning Submission 15/2/19 CS ES

Material key:

Brown Buff Brick

London Stock/Multi Buff Brick Pink Buff Brick

White Painted Brick

Dark Red Brick

Construction

Comment

**London Square** 

Project title

**Greggs Bakery Site** Twickenham

Drawing title

**Proposed Elevations Buildings A and F** 

Scale @ A1 size