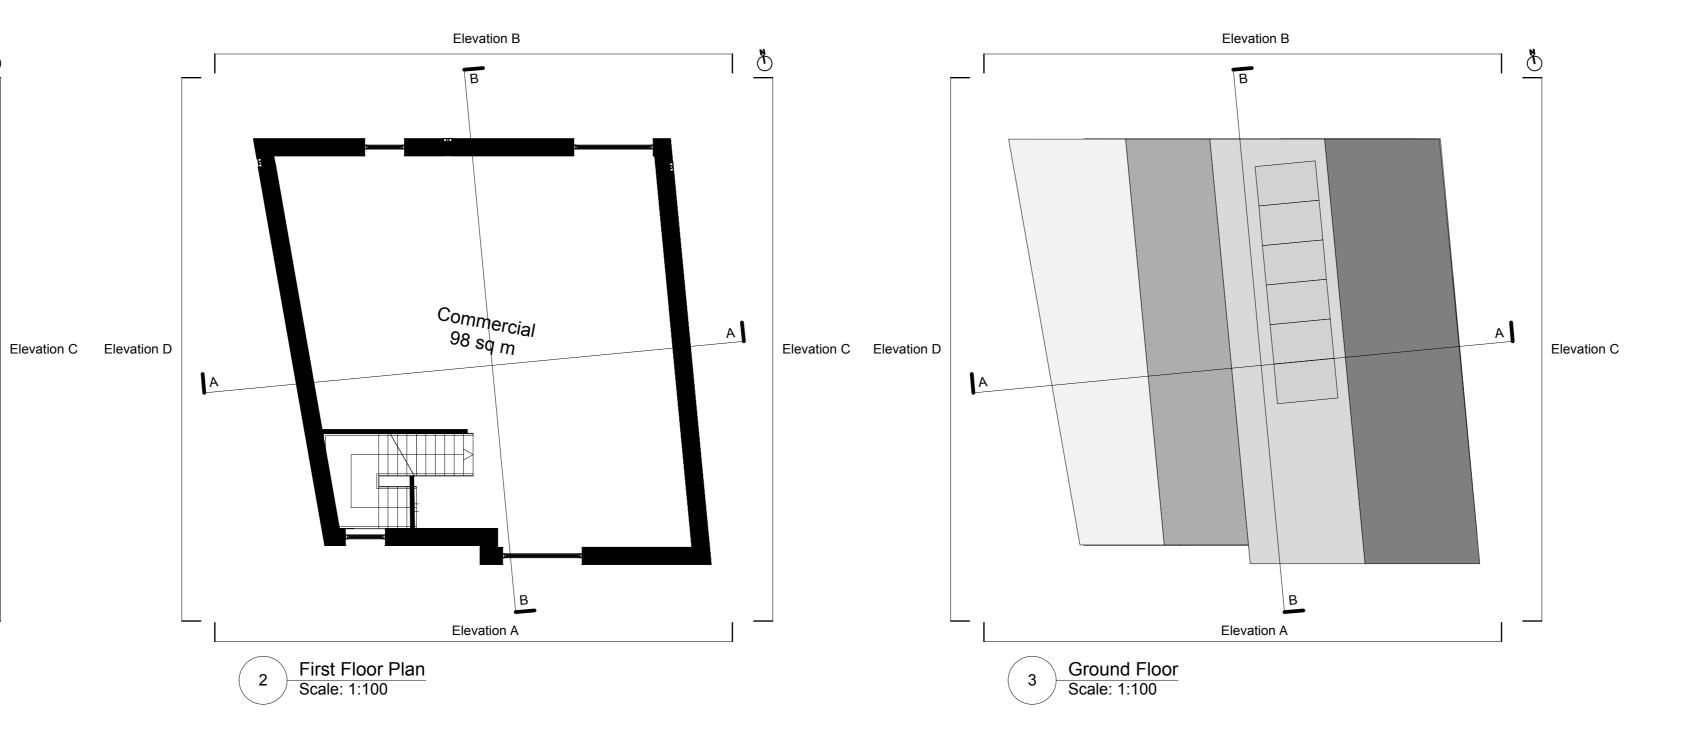

## Project title

Greggs Bakery Twickenham

Drawing title

| Proposed<br>Building B Commercial |  |  |  |
|-----------------------------------|--|--|--|
| Scale @ A1 size Date              |  |  |  |

Jan '19