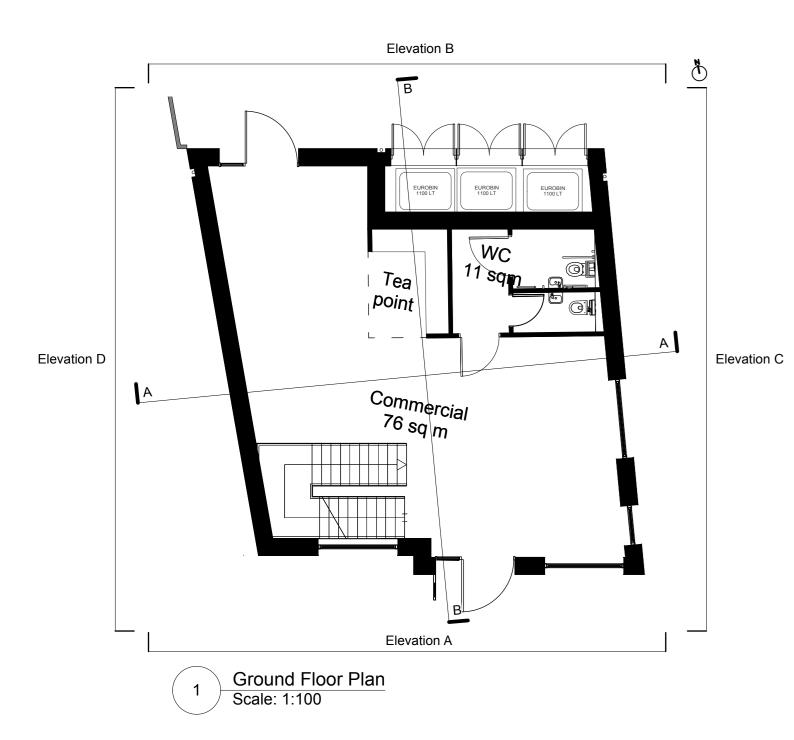

## Project title

Greggs Bakery Twickenham

Drawing title

| Proposed<br>Building B Commercial |  |  |  |
|-----------------------------------|--|--|--|
| Scale @ A1 size Date              |  |  |  |

Jan '19