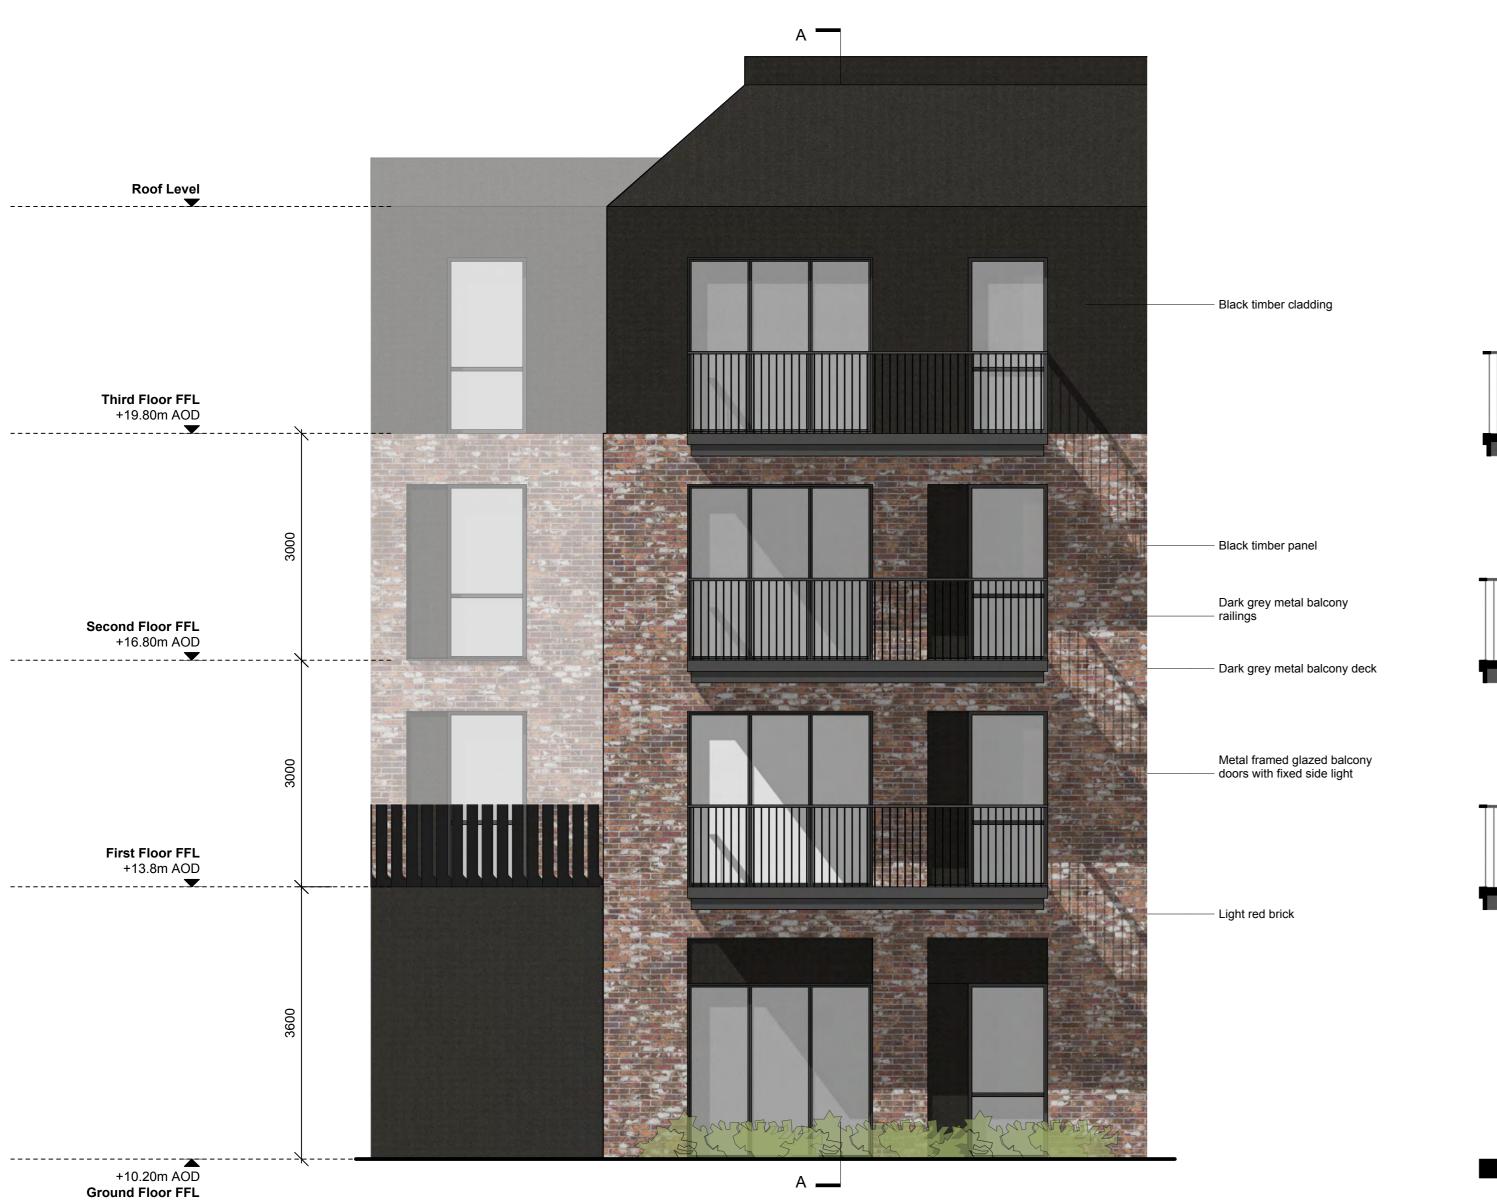

NORTH ELEVATION EXTRACT

SECTION AA

#### Material key:

Brown Buff Brick

Dark Red Brick