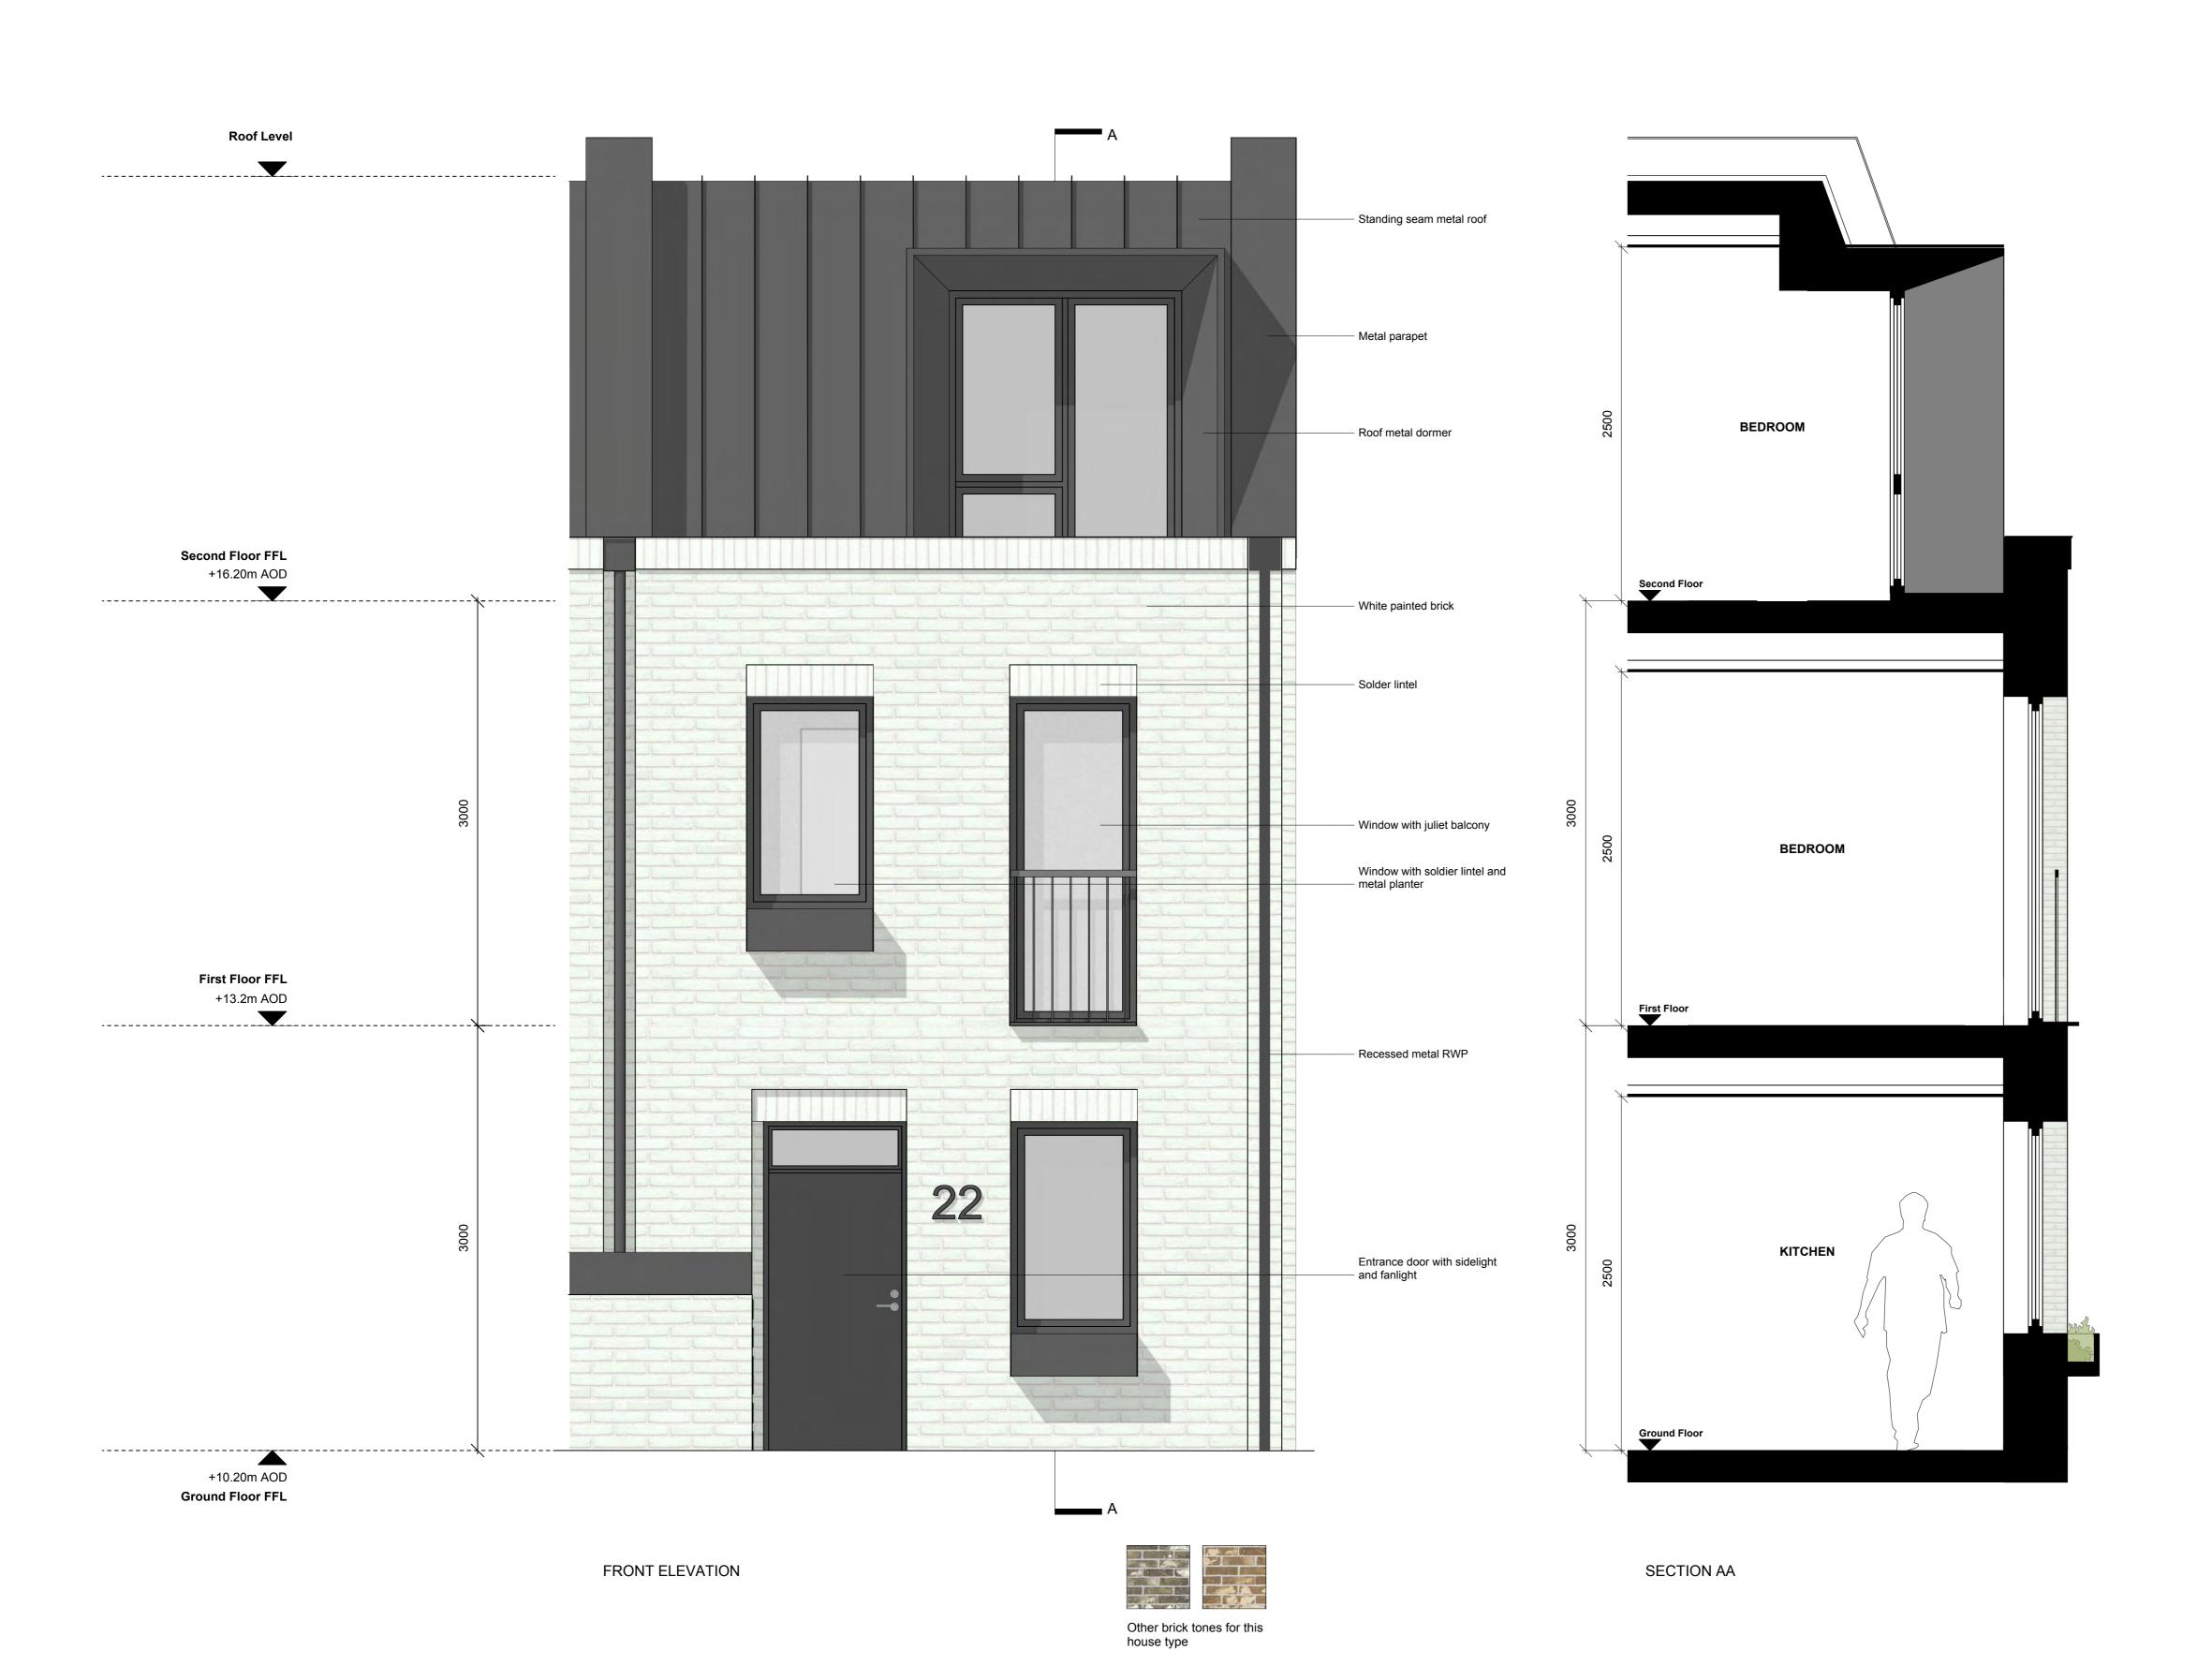

## Ladder Section & Bay Elevation 4 House type 3

Scale @ A1 size Date

1:25 Dec '18

Drawing N°

A2871 653

Status & Revision

R20