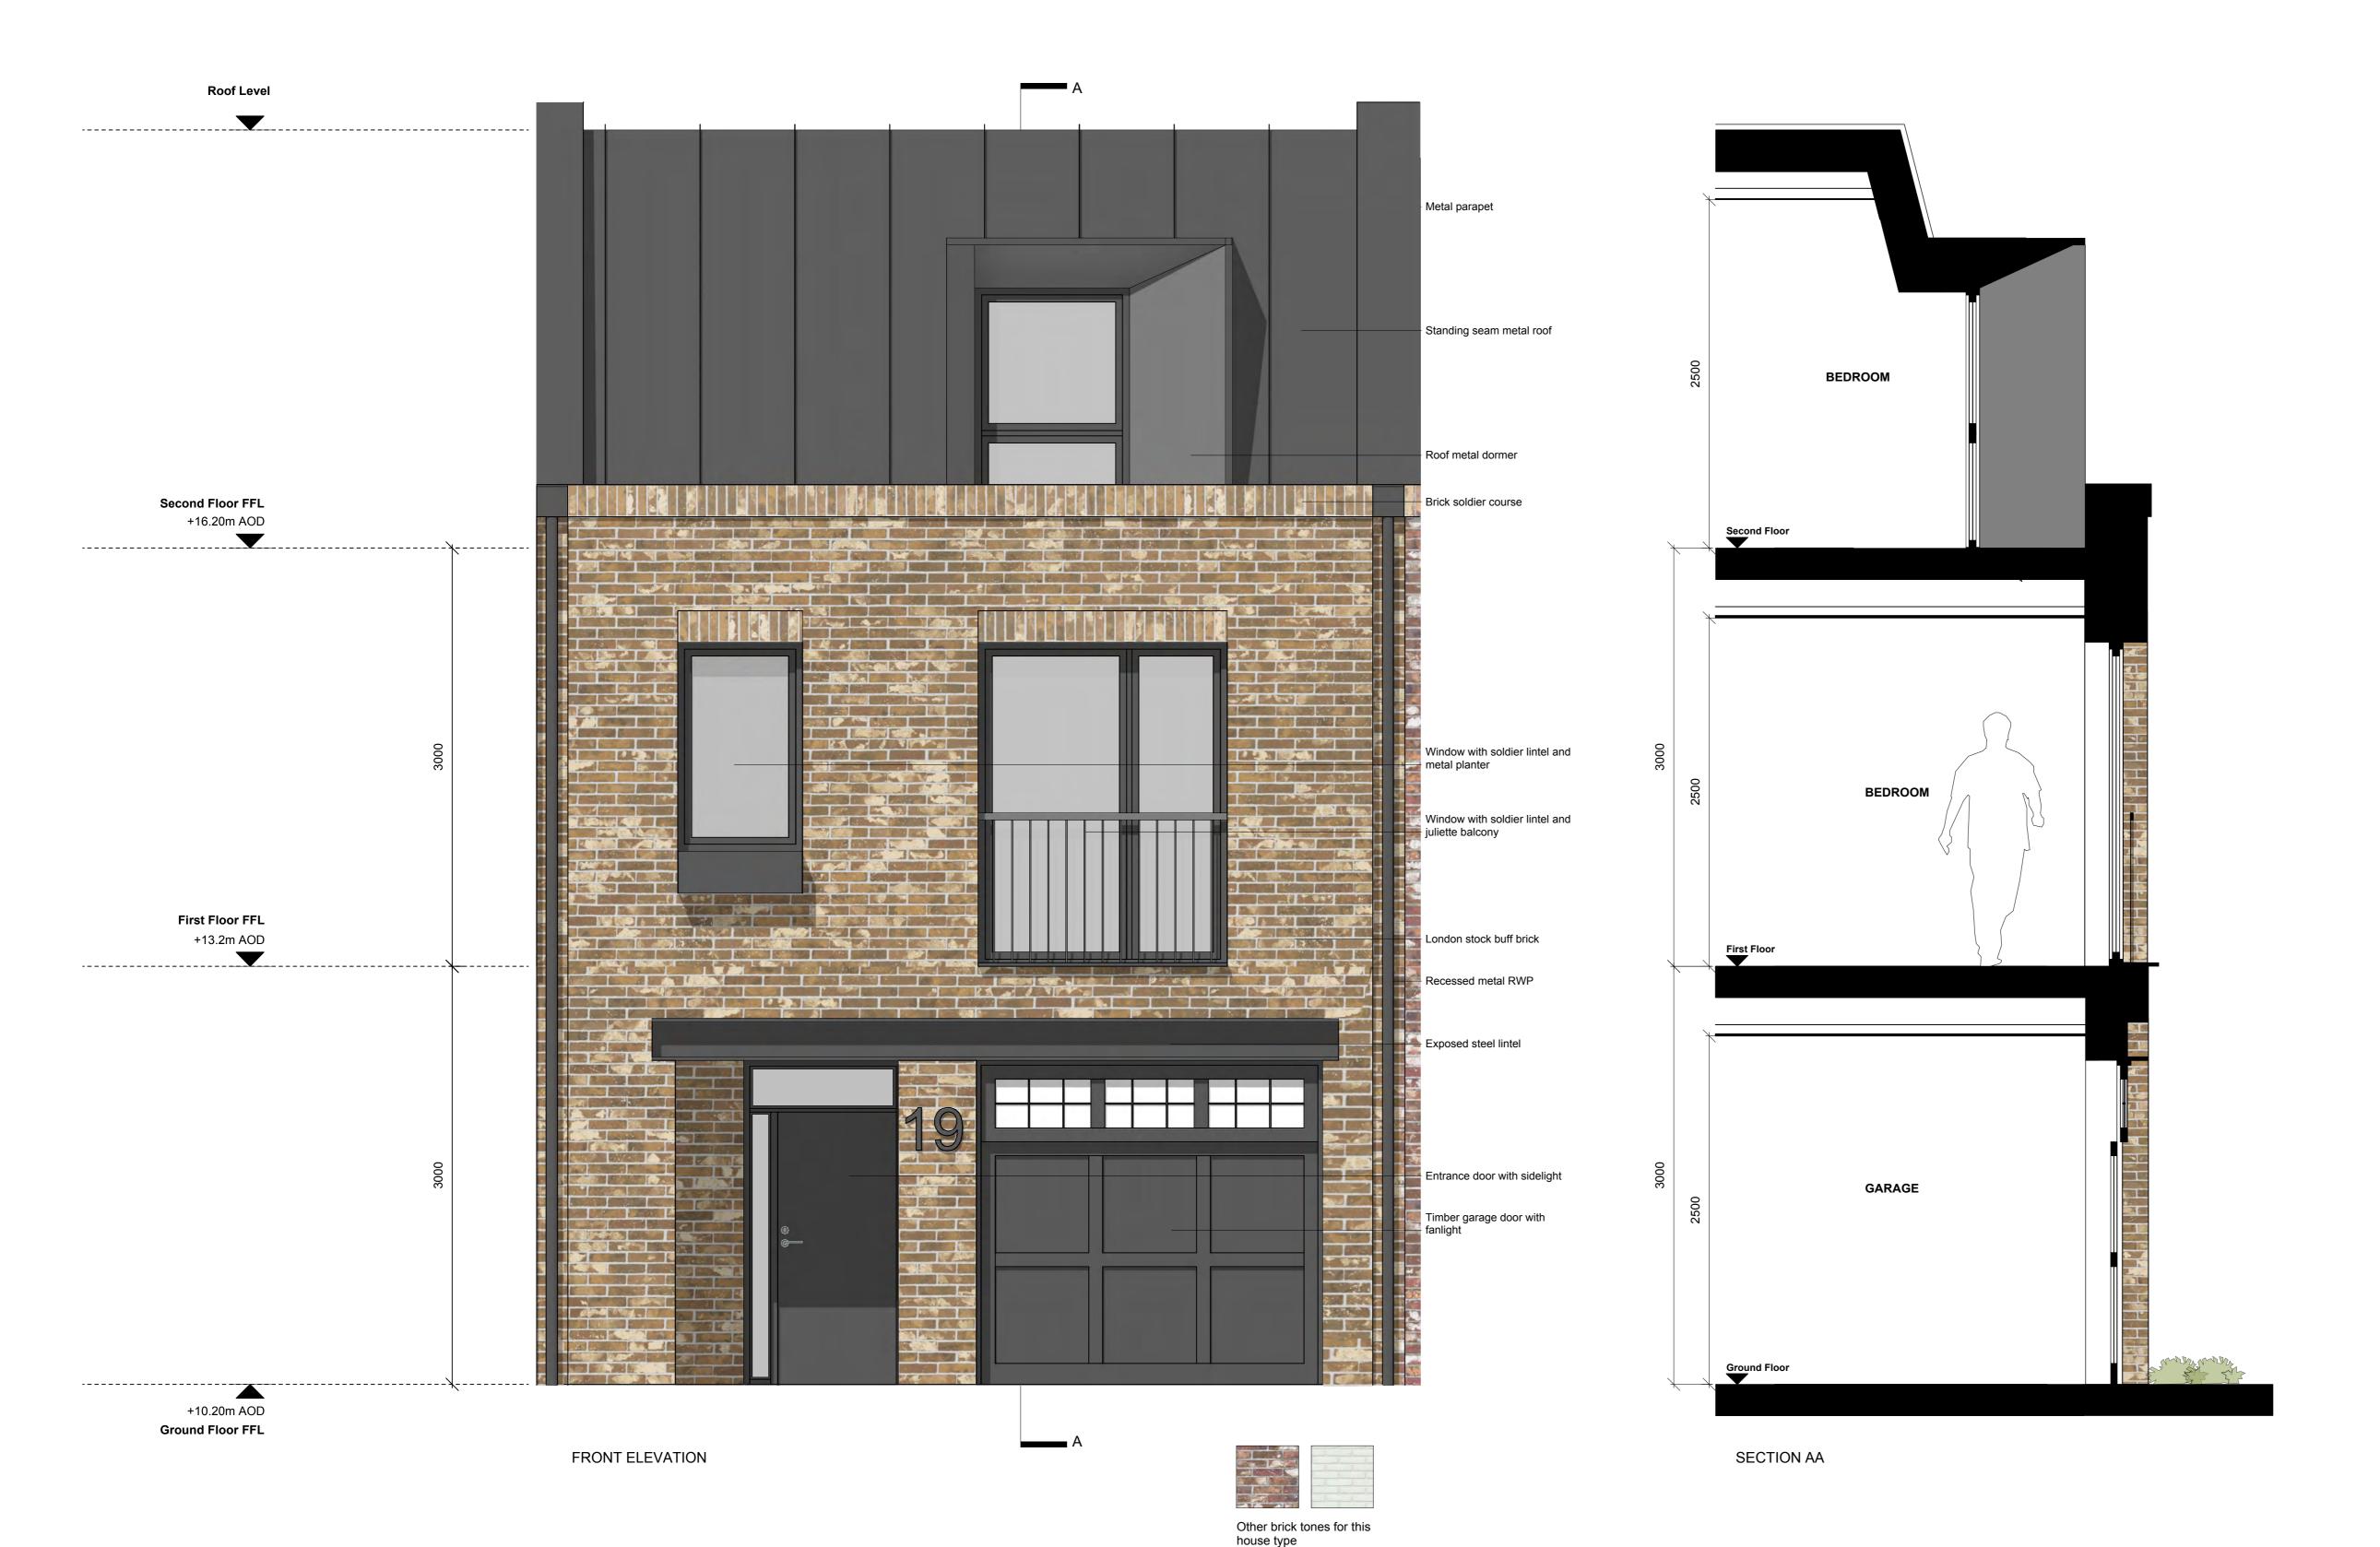

**London Square** 

Project title **Greggs Bakery** 

**Twickenham** 

Drawing title

Ladder Section & Bay Elevation 5 House Type 5

Scale @ A1 size 1:50 **Dec '18** 

Drawing N°

A2871 654