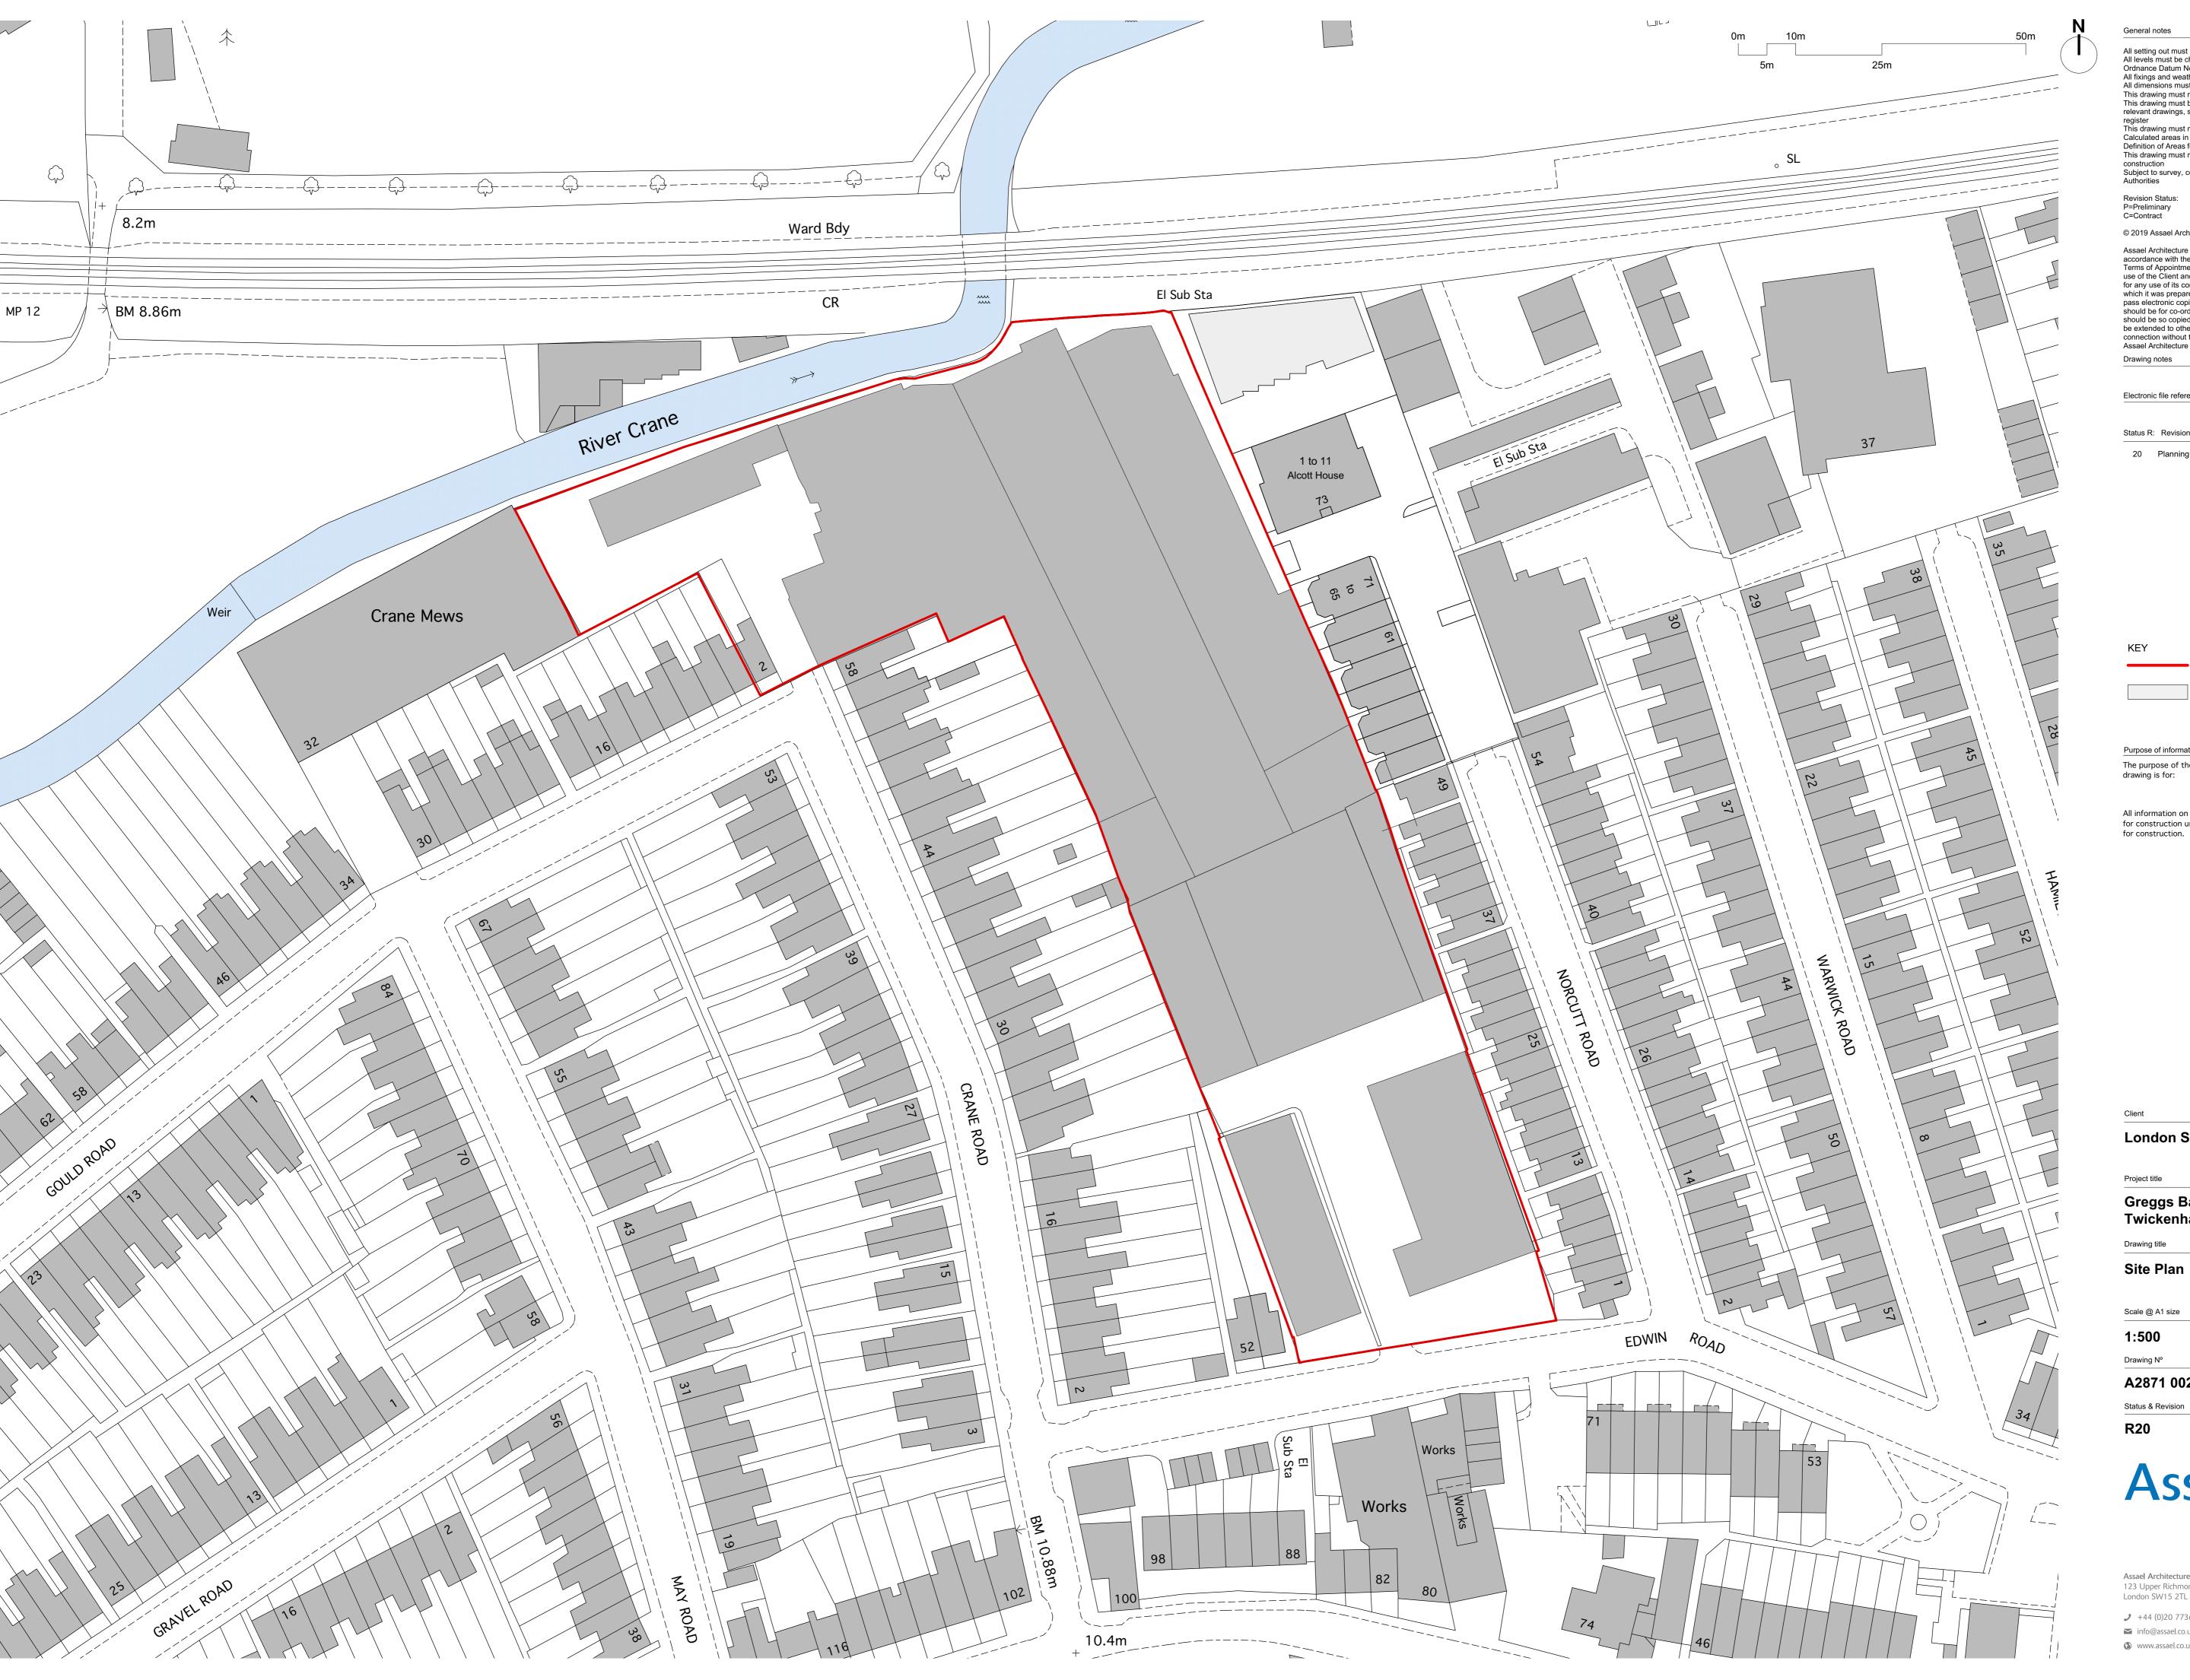

Electronic file reference

20 Planning submission 15/02/19 CS ES

Site boundary Approved 14/0157/FUL Lockcorp House (2014)

Purpose of information

The purpose of the information on this Planning drawing is for: All information on this drawing is not Client approval

for construction unless it is marked for construction.

**London Square** 

Project title

**Greggs Bakery Site** Twickenham

Site Plan

Scale @ A1 size Oct '16 1:500

Drawing N°

A2871 002