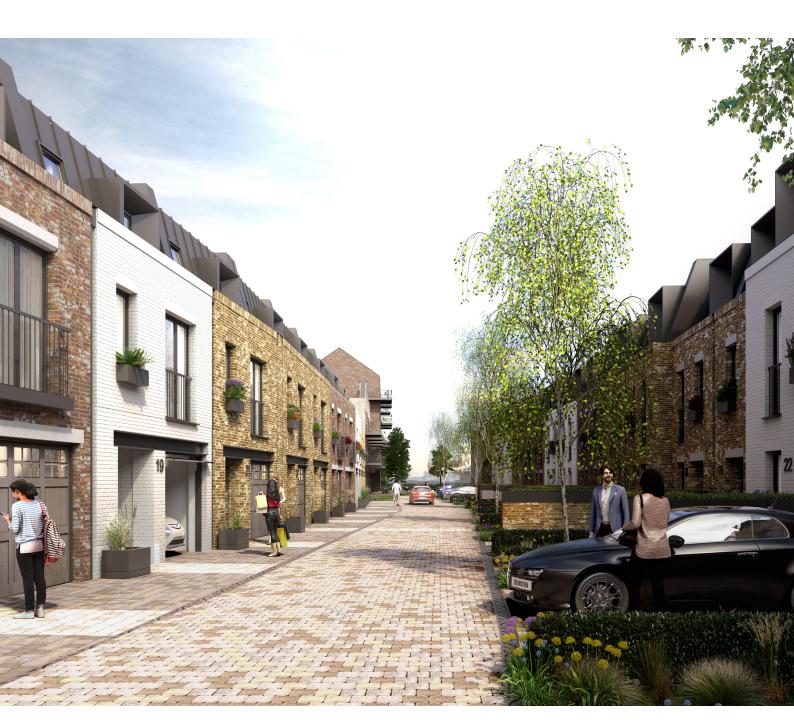

#### **Application Site and Setting**

1.2.1 The site is situated on the corner of Gould Road and Crane Road in Twickenham in the London Borough of Richmond upon Thames, South West London.

Demolition of existing buildings (with the retention of a single dwelling) and redevelopment of the site to provide 116 residential units and 175 sqm commercial floorspace; landscaped areas; with associated parking and highways works and other works associated with the development.

#### **The Proposed Development**

The Site (1.16 ha) comprises industrial buildings that were used in the manufacture of bakery produce for the Greggs Bakery.

The site has access points on the corner of Gould Road and Crane Road and another on Edwin Road. The river Crane and the South Western railway bound the site on the Northern boundary. The site is bounded on the East and West boundaries by Victorian terraced housing.

The site is made up of 3 main factory buildings ranging from 1-2 storeys and a single storey office building fronting the River Crane.

**Total Units:** 116 new build units and commercial space.