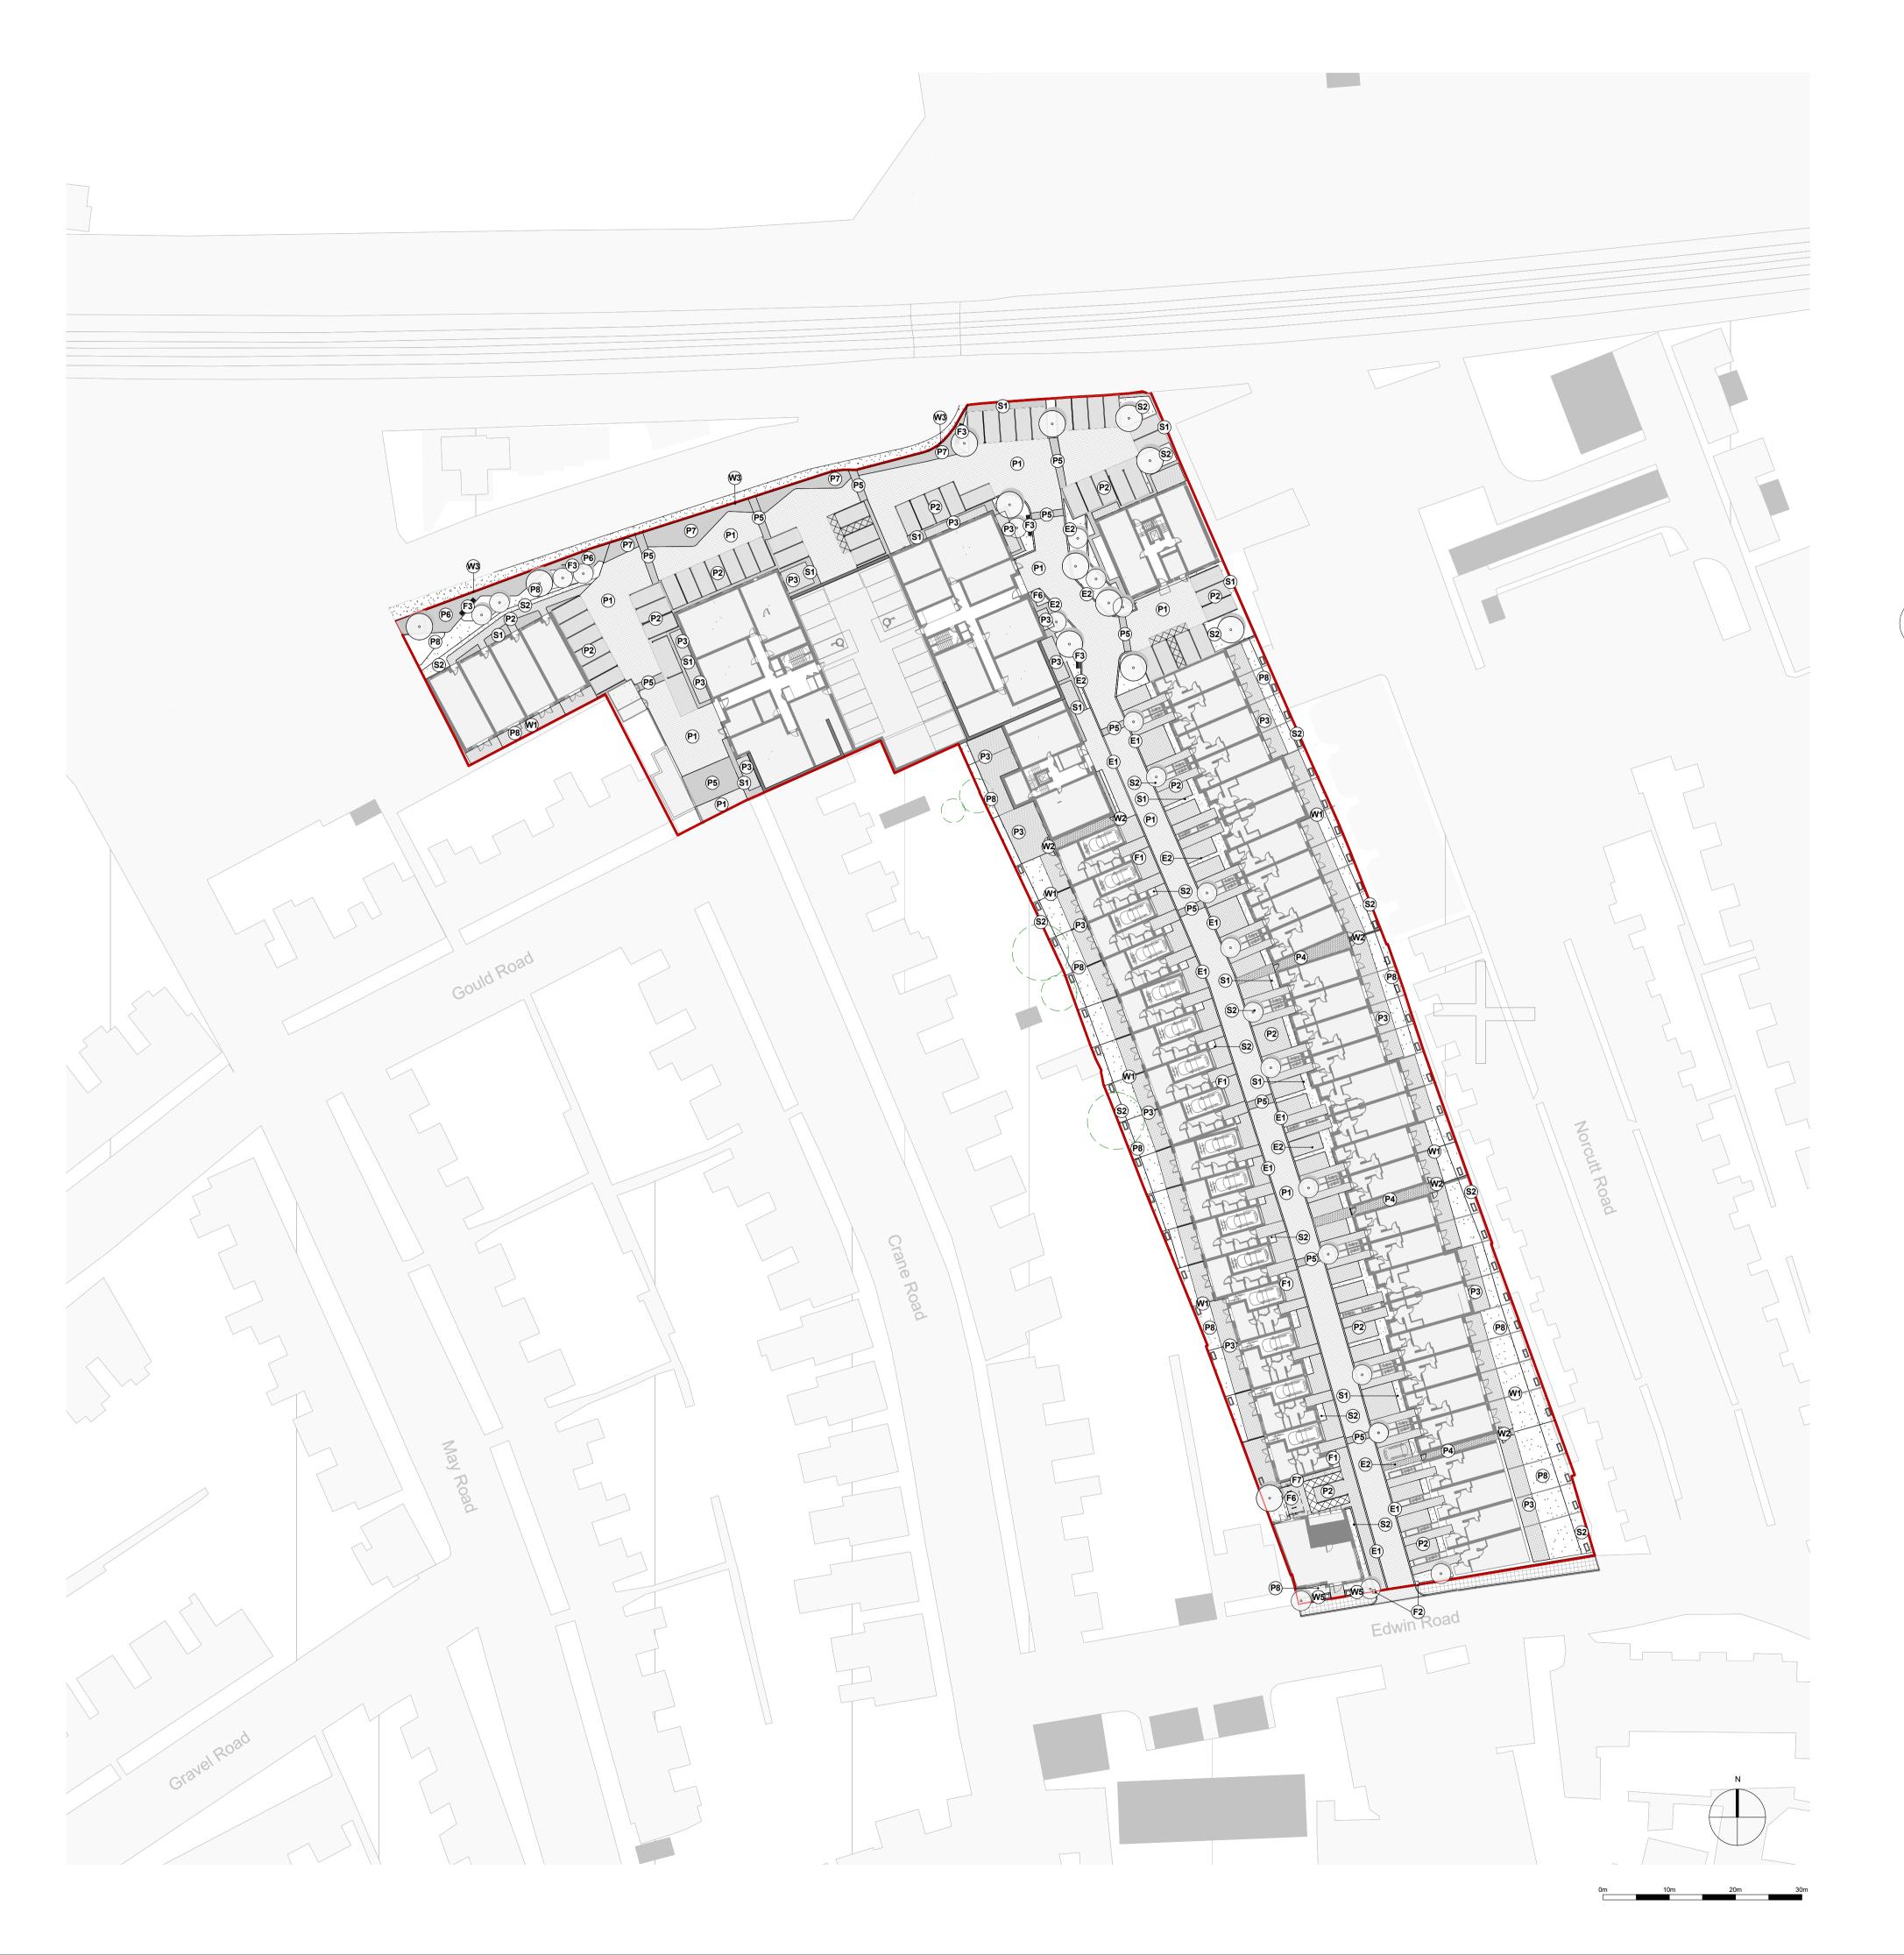

## Paving & Surfaces Edges E1. Metal drainage channel E2. Concrete Kerb E3. Aluminium extrusion edging Furniture F1. Metal planter F2. Brick pier to ma F3. Timber bench Brick pier to match architectural brickwork Timber bench F4. Timber decking platform F5. Raised timber platform and planter F5. F6. F7. Cycle stand Cycle shelter Soft Landscape S1. Hedge S2. Planting S3. Greenroof Proposed tree

Legend

All setting out must be checked on site All levels must be checked on site and refer to Ordnance Datum Newlyn unless alternative Datum given All fixings and weatherings must be checked on site All dimensions must be checked on site This drawing must not be scaled This drawing must be read in conjunction with all other relevant drawings, specification clauses and current design risk Paving & SurfacesP1.Concrete block paving with natural granite aggregate - Type 1P2.Concrete block paving with natural granite aggregate - Type 2P3.Concrete block paving with natural granite aggregate - Type 3P4.10-20mm graded gravelP5.Stone settsP6.Timber deckingP7.Grasscrete with gravel infillP8.Amenity lawn register This drawing must not be used for land transfer purposes Calculated areas in accordance with Assael Architecture's Definition of Areas for Schedule of Areas This drawing must not be used on site unless issued for construction Subject to survey, consultation and approval from all statutory Authorities Revision Status: P=Preliminary C=Contract © 2018 Assael Architecture Limited Assael Architecture Limited has prepared this document in accordance with the instructions of the Client under the agreed Terms of Appointment. This document is for the sole and specific use of the Client and Assael Architecture shall not be responsible for any use of its contents for any purpose other than that for which it was prepared and provided. Should the Client require to pass electronic copies of the document to other parties, this should be for co-ordination purposes only, the whole of the file should be so copied, but no professional liability or warranty shall be extended to other parties by Assael Architecture in this WallsW1.Timber fenceW2.Timber gateW3.Metal railingW4.Low metal gateW5.Brick planter. Wall to match architectural brickwork. be extended to other parties by Assael Architecture in this connection without the explicit written agreement thereto by Assael Architecture Limited. Electronic file reference

## Project title

Greggs Bakery Site Twickenham Drawing title

Proposed Ground Floor Landscape General Arrangement Scale @ A1 size Date

Feb '19

500

Drawing Nº

A3164 1000

Status & Revision