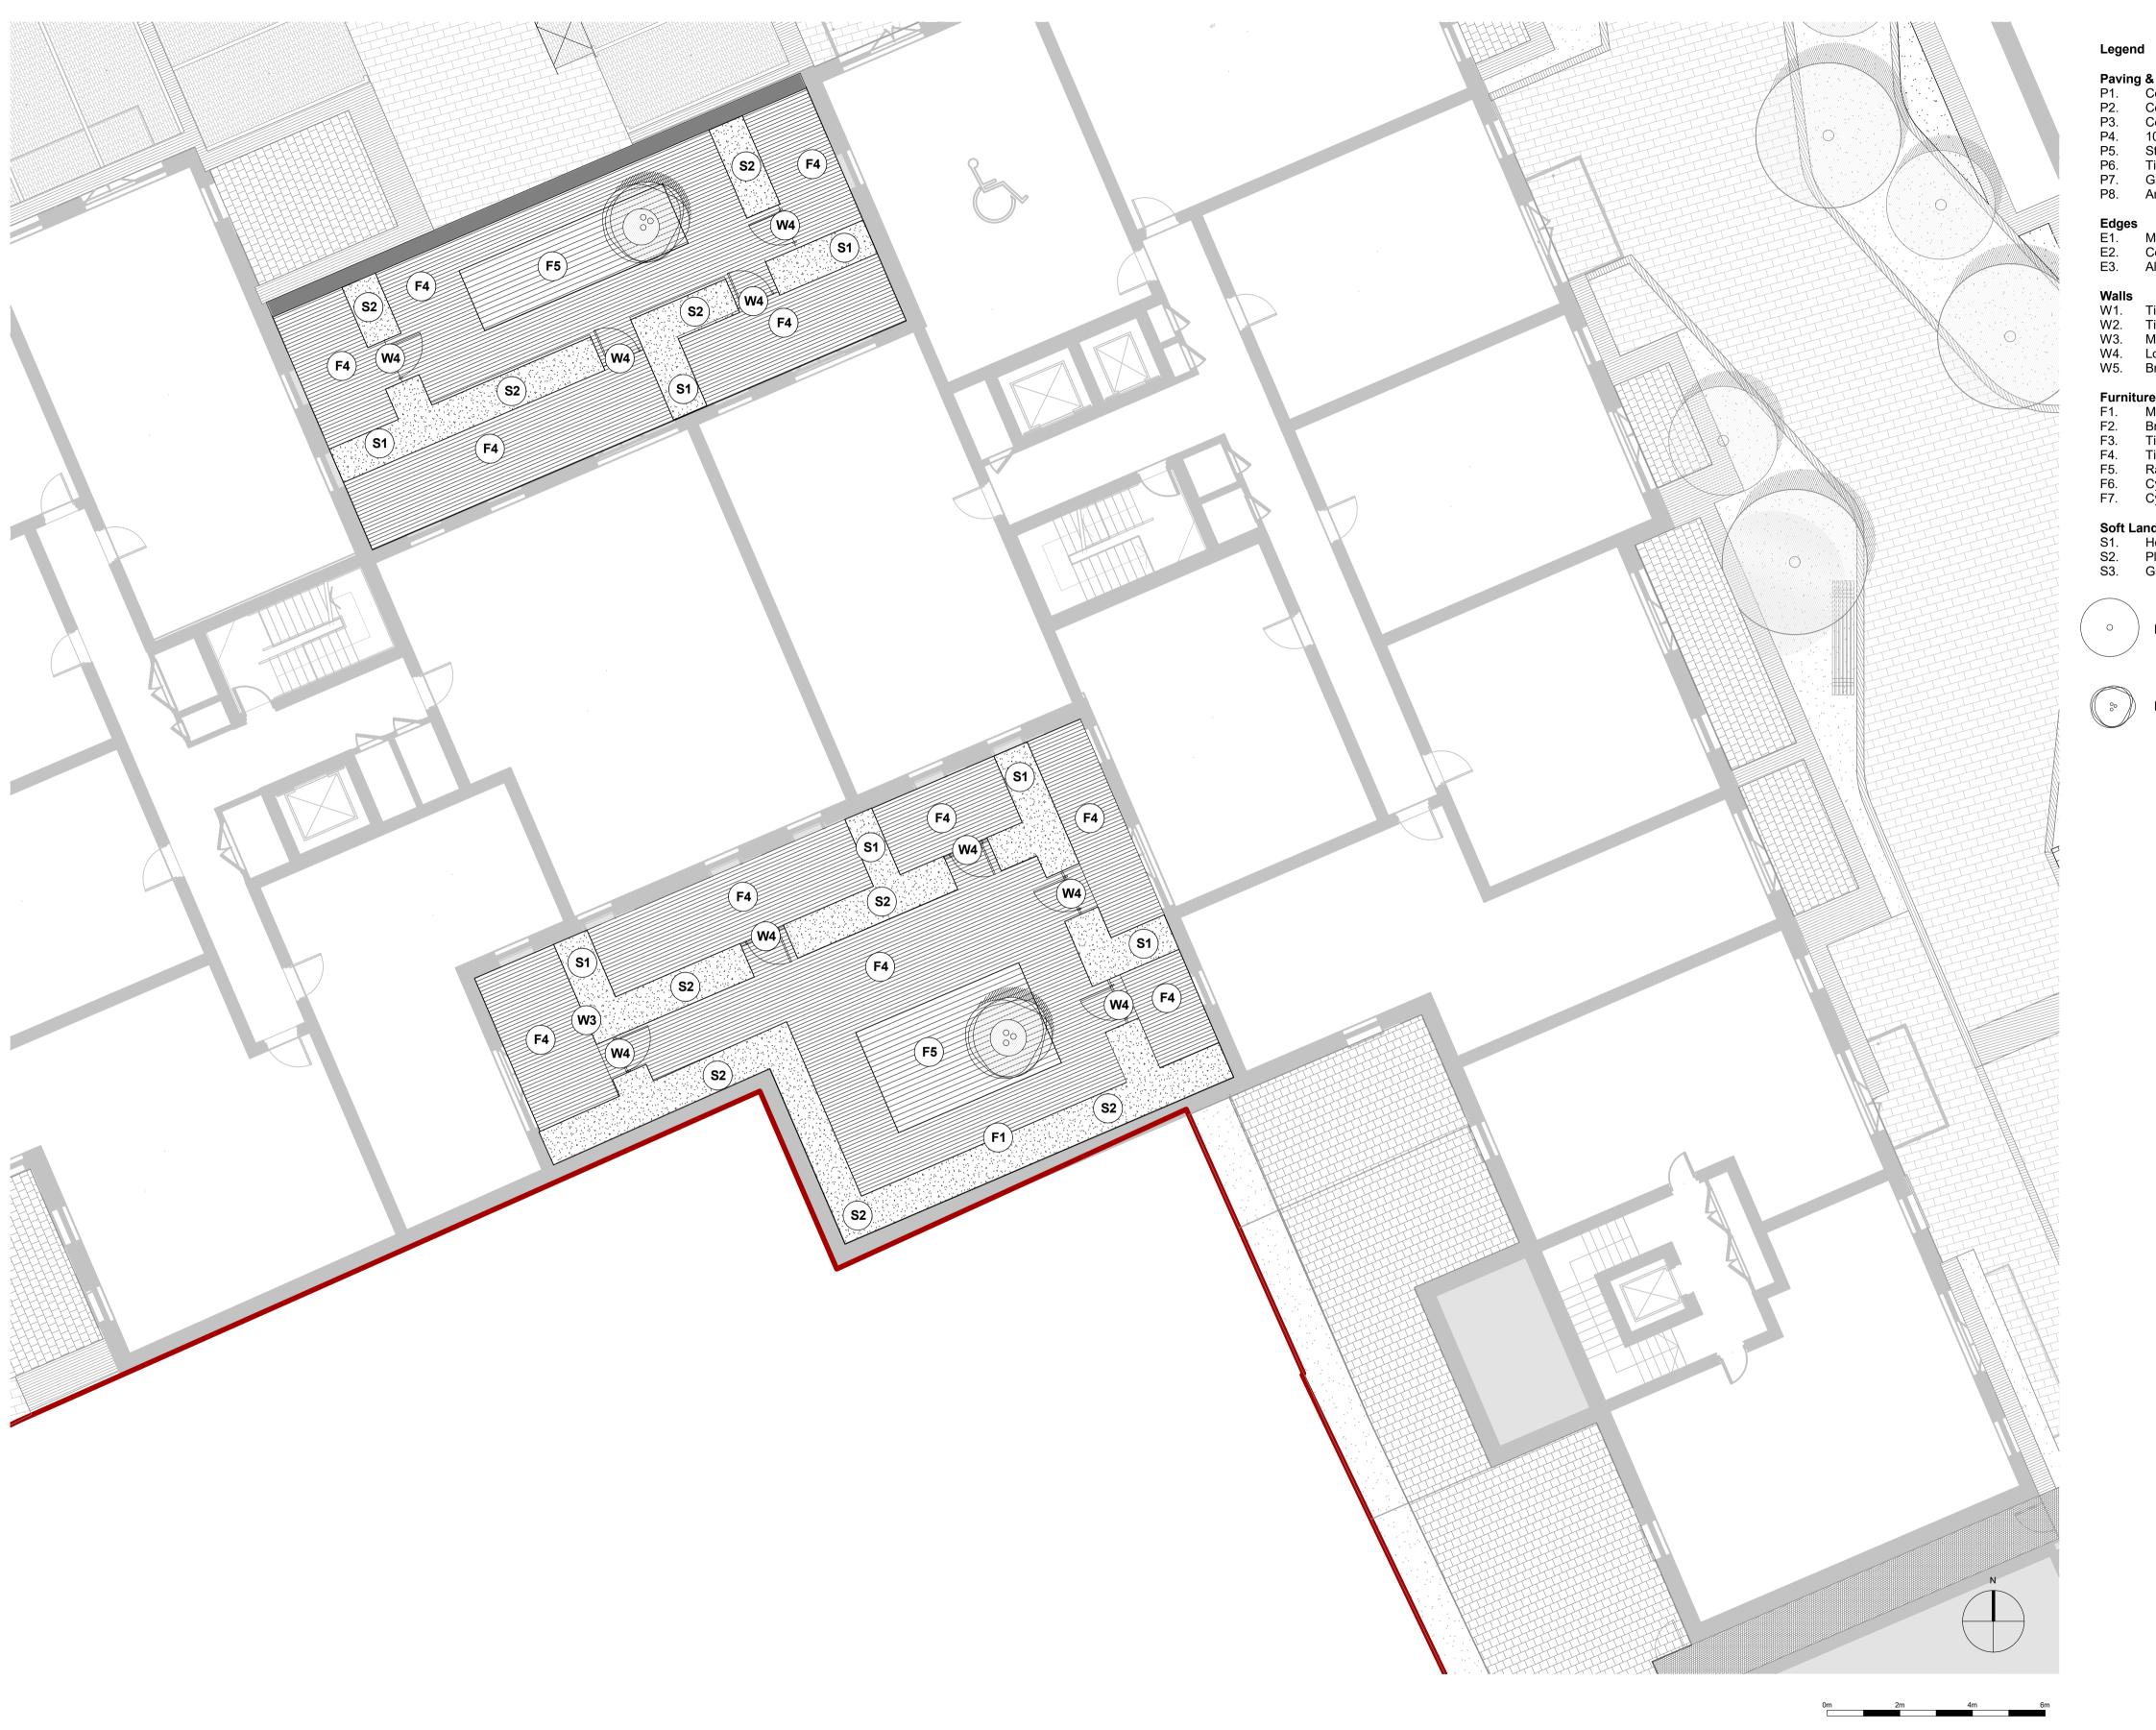

Paving & Surfaces P4. 10-20mm graded gravel Stone setts Timber decking Grasscrete with gravel infill Amenity lawn P5. P6. P7. P8. Edges E1. Metal drainage channel E2. Concrete Kerb E3. Aluminium extrusion edging Walls W1. Timber fence W2. Timber gate W3. Metal railing W4. Low metal gate W5. Brick planter. Wall to match architectural brickwork. Furniture F1. Metal planterF2. Brick pier to match architectural brickworkF3. Timber bench F3. Timber bench
F4. Timber decking platform
F5. Raised timber platform and planter
F6. Cycle stand
F7. Cycle shelter Soft Landscape

Hedge Planting Greenroof

Proposed tree

P1. Concrete block paving with natural granite aggregate - Type 1
P2. Concrete block paving with natural granite aggregate - Type 2
P3. Concrete block paving with natural granite aggregate - Type 3

## London Square

Project title

Greggs Bakery Site Twickenham Drawing title

Proposed First Floor Landscape General Arrangement Scale @ A1 size Date Date

Feb '19

100

Drawing Nº

A3164 1001