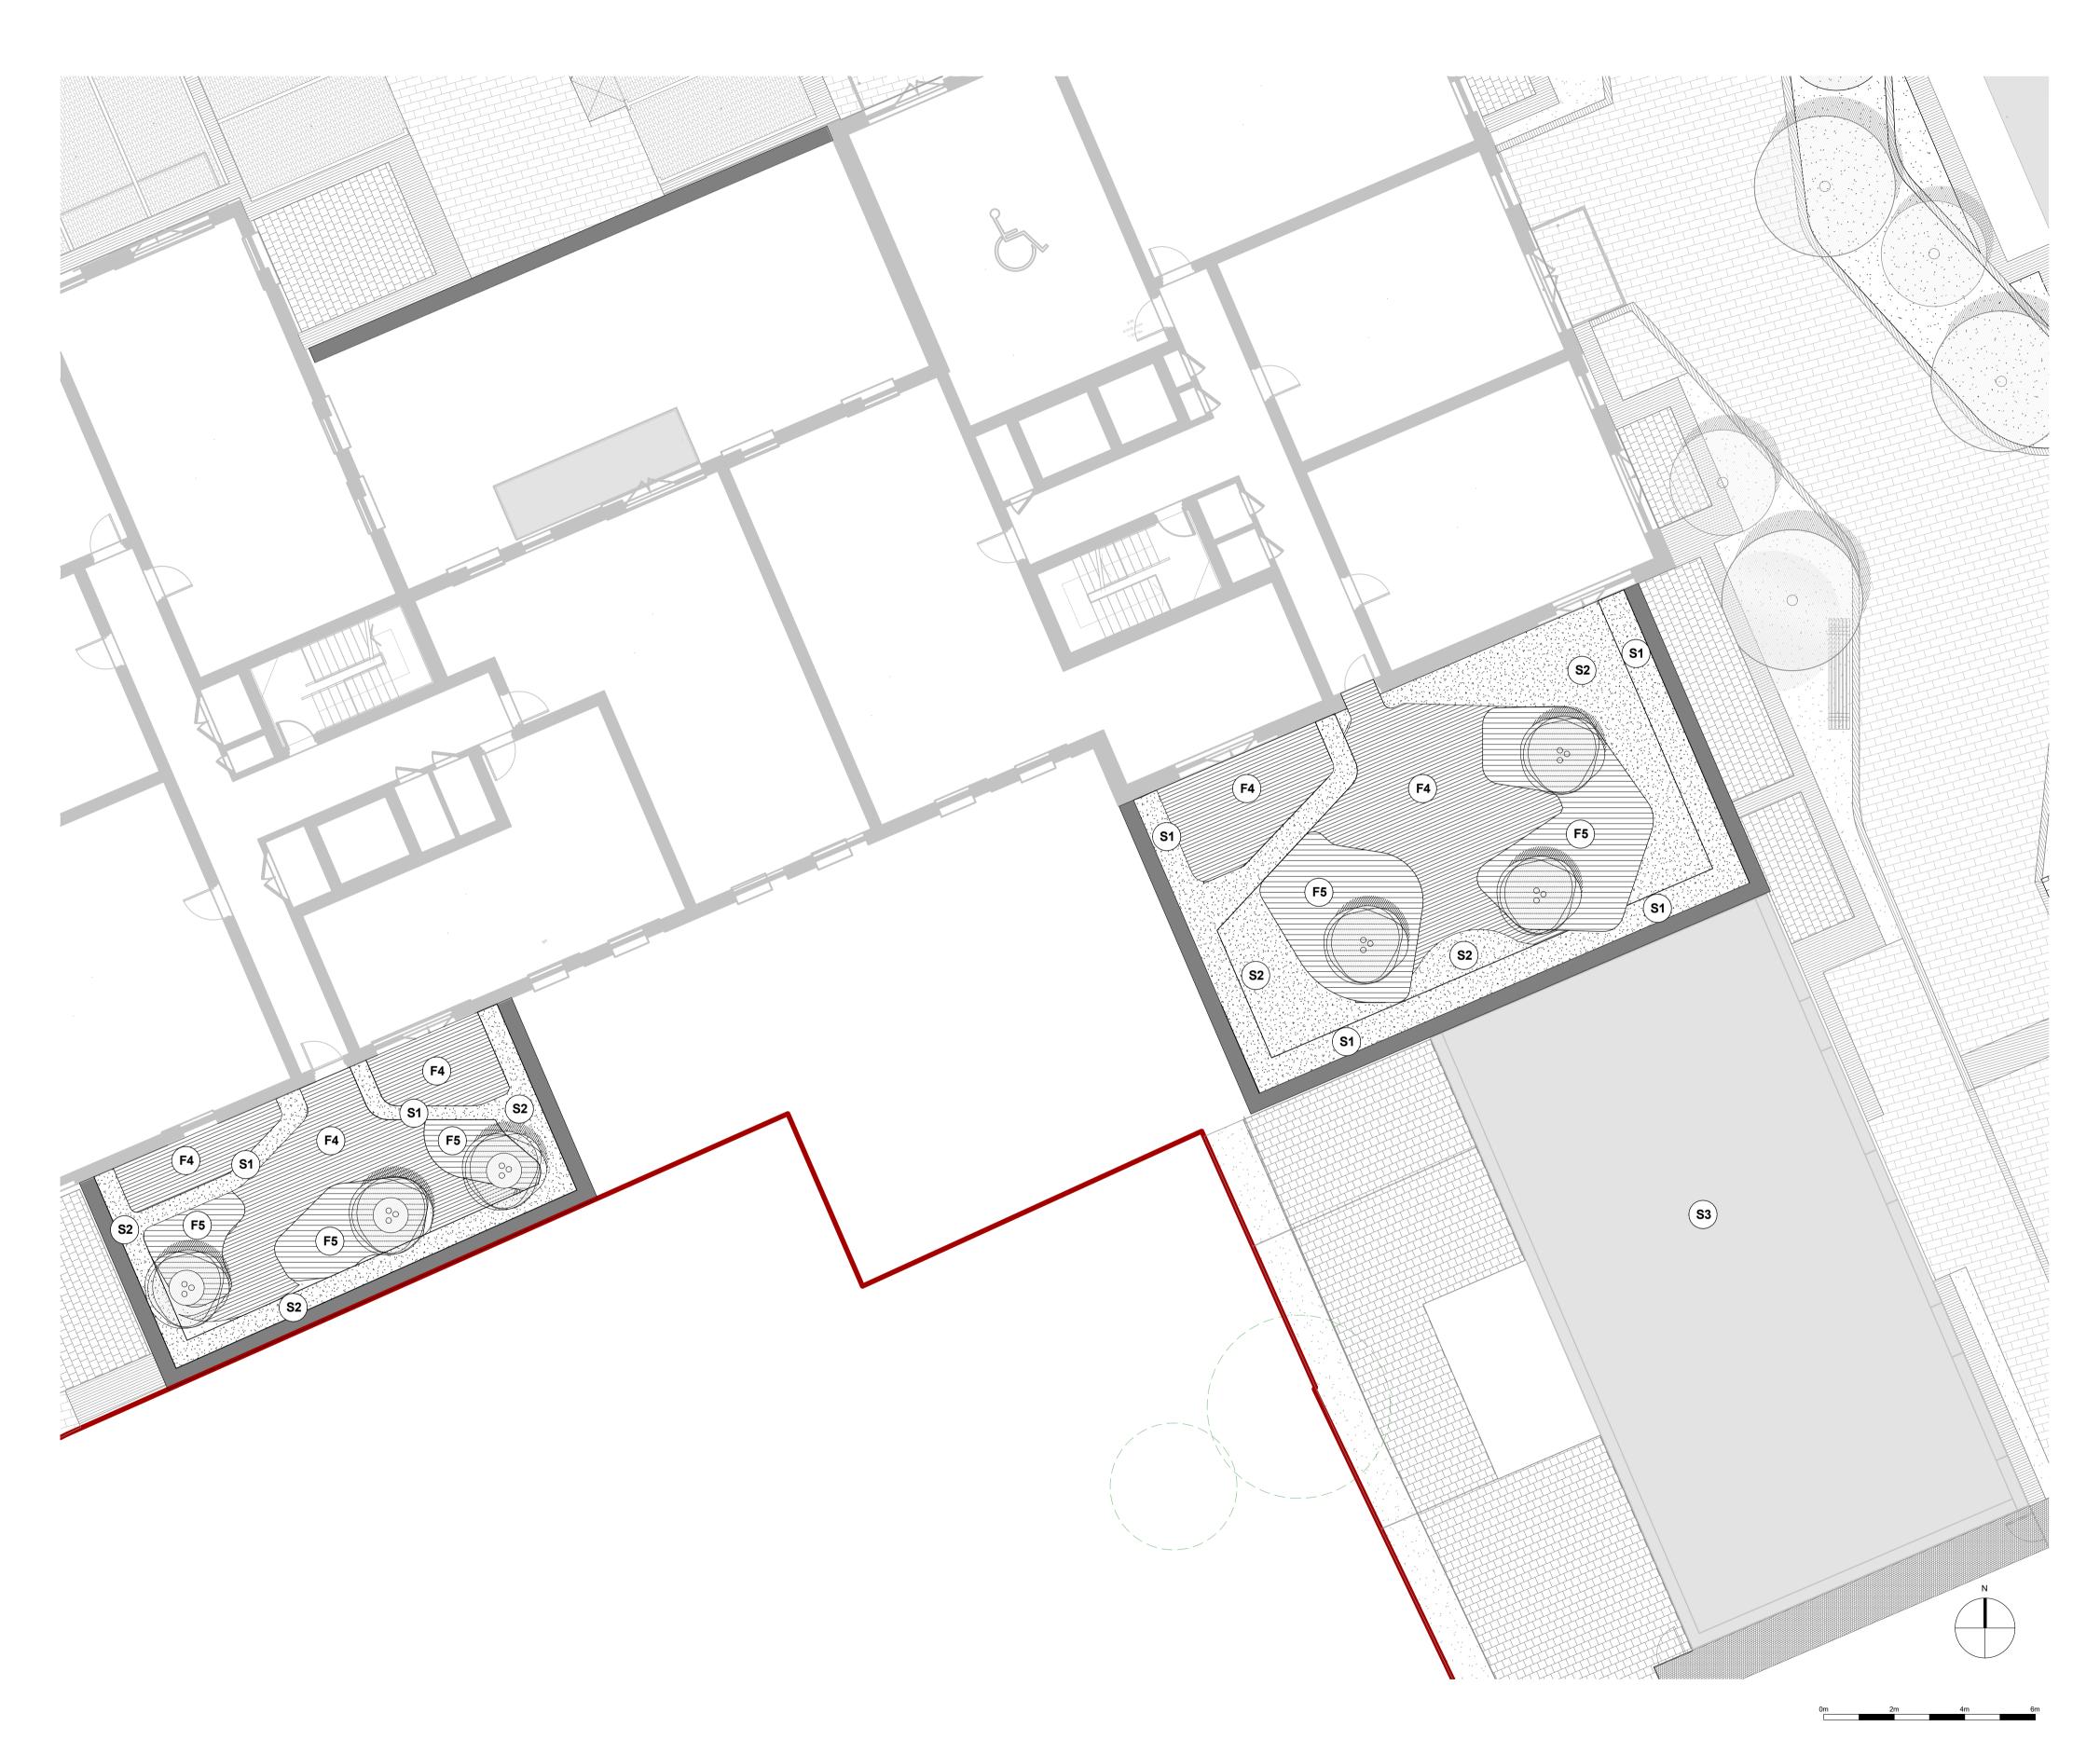

## Legend

## Paving & Surfaces Paving & Surfaces P1. Concrete block paving with natural granite aggregate - Type 1 P2. Concrete block paving with natural granite aggregate - Type 2 P3. Concrete block paving with natural granite aggregate - Type 3 P4. 10-20mm graded gravel P5. Stone setts P6. Timber decking P7. Grasscrete with gravel infill P8. Amenity lawn Edges E1. Metal drainage channel E2. Concrete Kerb E3. Aluminium extrusion edging Walls W1. Timber fence W2. Timber gate W3. Metal railing W4. Low metal gate W5. Brick planter. Wall to match architectural brickwork. **Furniture** F1. Metal planter F2. Brick pier to match architectural brickwork F3. Timber bench F4. Timber decking F5. Raised timber F6. Cycle stand F7. Cycle shelter Timber decking platform Raised timber platform and planter Soft Landscape S1. Hedge S2. Planting S3. Greenroof Greenroof

Proposed multistem tree

Purpose of information Planning The purpose of the information on this drawing is for: Information Comment All information on this drawing is not for construction unless it is marked for construction.

## **London Square**

Project title

Greggs Bakery Site Twickenham Drawing title

Proposed Third Floor Landscape General Arrangement Scale @ A1 size Date

Drawing Nº

Fed '19

A3164 1002

Status & Revision