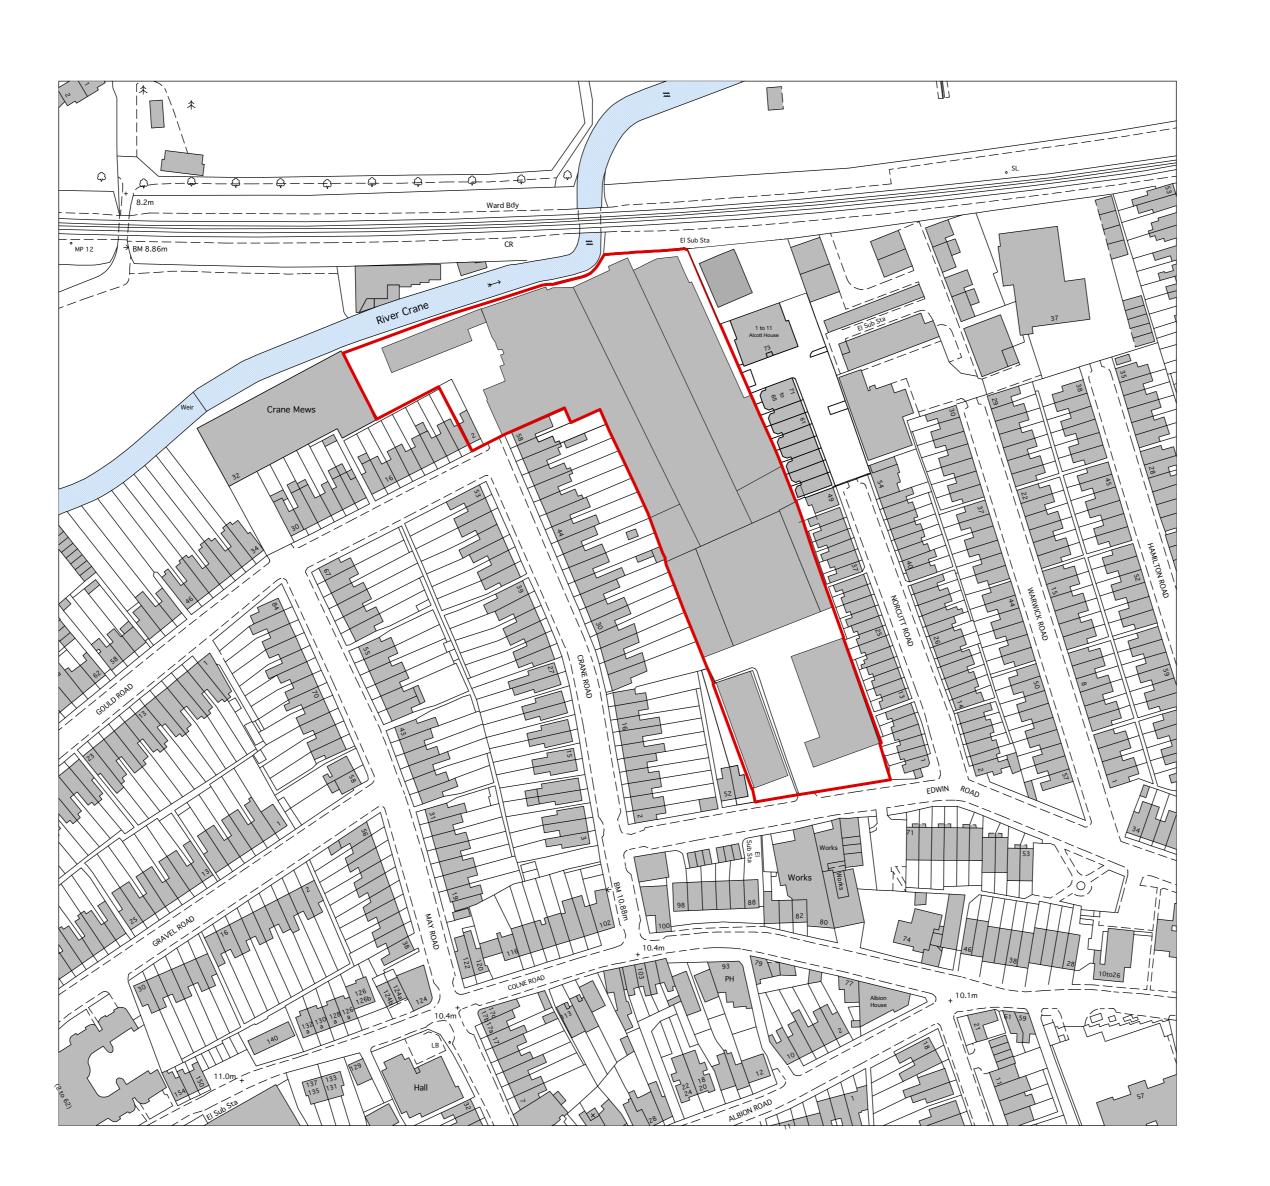

Electronic file reference

Date DRN CHK CDM Status R: Revision

20 Planning submission 15/02/19 CS ES

Site boundary

Purpose of information

The purpose of the information on this Planning drawing is for: Comment

All information on this drawing is not Client approval for construction unless it is marked for construction.

Construction

**London Square** 

Project title

**Greggs Bakery Site** Twickenham

Drawing title

Site Location Plan

Scale @ A1 size 1:1250 Oct '16

Drawing N°

A2871 001

Status & Revision

R20

Assael

Assael Architecture Limited 123 Upper Richmond Road London SW15 2TL

**)** +44 (0)20 7736 7744