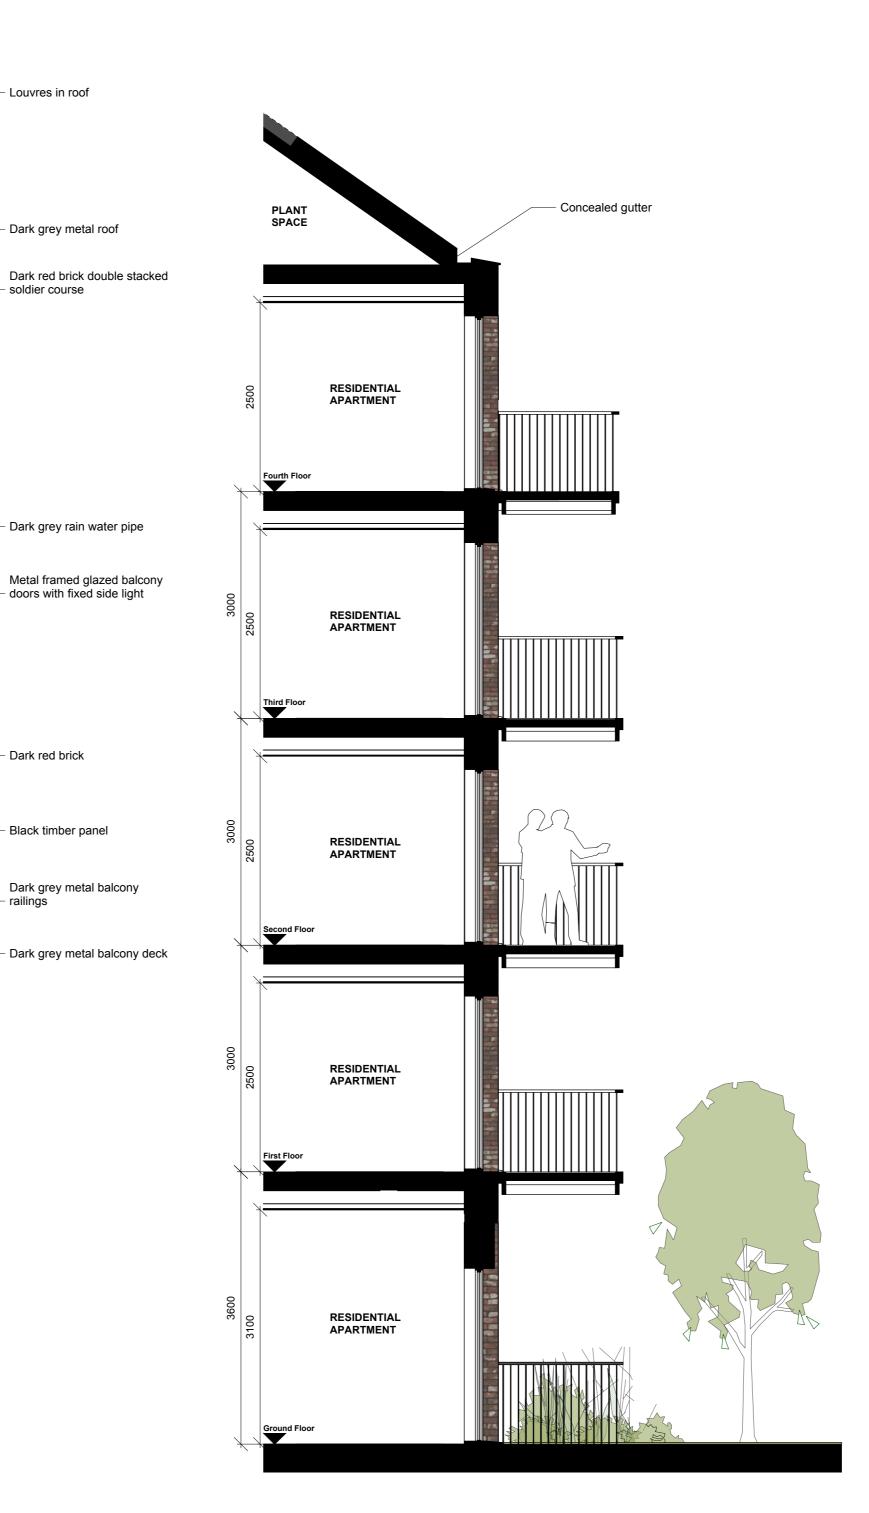

EAST ELEVATION EXTRACT

SECTION AA

Louvres in roof

soldier course

Dark red brick

Black timber panel

\_3m

All setting out must be checked on site All levels must be checked on site and refer to

Material key:

- Brown Buff Brick
- London Stock/Multi Buff Brick
- Pink Buff Brick

White Painted Brick

Dark Red Brick

Charred Timber

Purpose of information

| The purpose of the information on this                 | Planning        | $\boxtimes$ |
|--------------------------------------------------------|-----------------|-------------|
| drawing is for:                                        | Information     |             |
|                                                        | Comment         |             |
| All information on this drawing is not                 | Client approval |             |
| for construction unless it is marked for construction. | Construction    |             |
|                                                        |                 |             |

## Ladder Section & Bay Elevation 1 Building F

Scale @ A1 size

Dec '18

Date

Drawing N°

1:50

A2871 650

Status & Revision