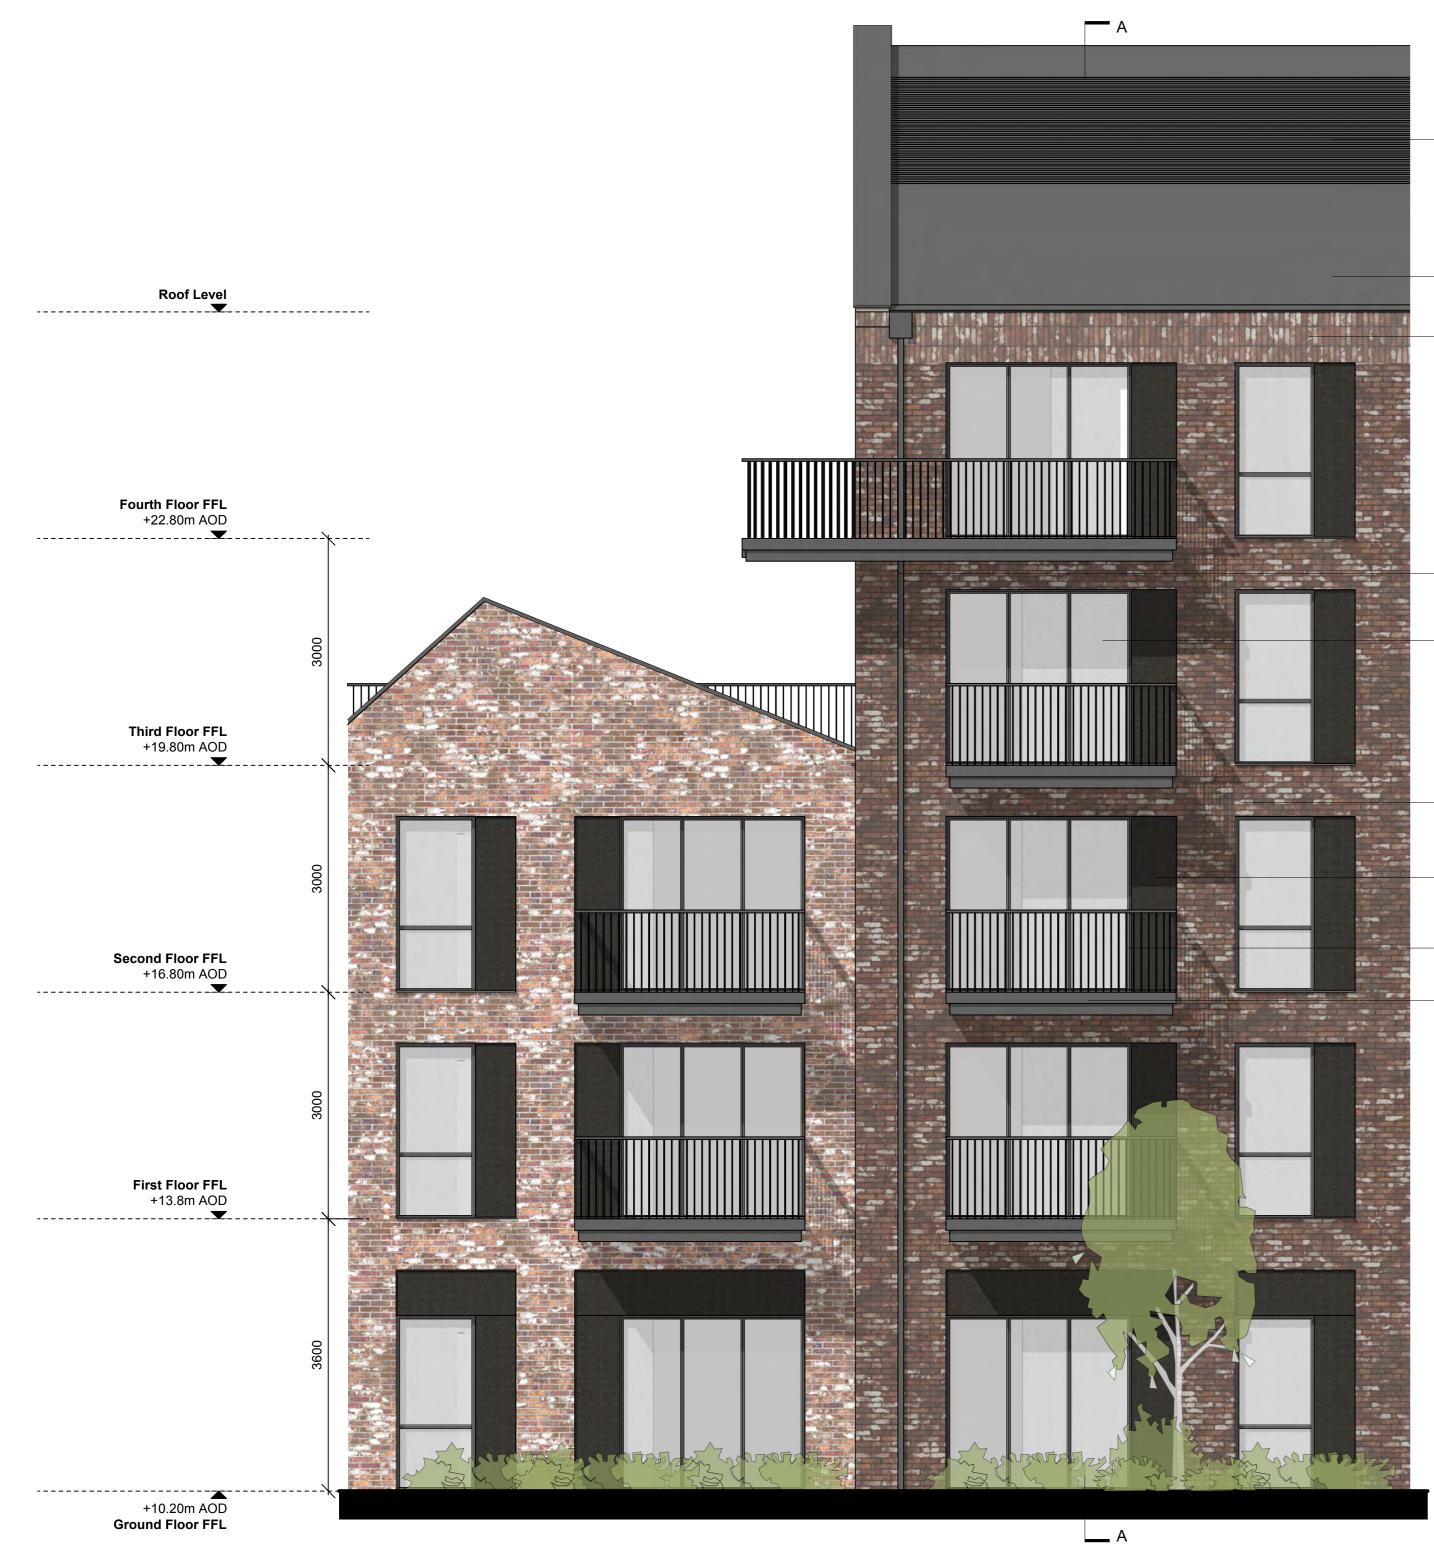

EAST ELEVATION EXTRACT

SECTION AA

Louvres in roof

soldier course

Dark red brick

Black timber panel

\_3m

All setting out must be checked on site All levels must be checked on site and refer to

Material key:

- Brown Buff Brick
- London Stock/Multi Buff Brick
- Pink Buff Brick

White Painted Brick

Dark Red Brick

Charred Timber

Purpose of information

| The purpose of the information on this                 | Planning        | $\boxtimes$ |
|--------------------------------------------------------|-----------------|-------------|
| drawing is for:                                        | Information     |             |
|                                                        | Comment         |             |
| All information on this drawing is not                 | Client approval |             |
| for construction unless it is marked for construction. | Construction    |             |
|                                                        |                 |             |

## Ladder Section & Bay Elevation 1 Building F

Scale @ A1 size

Dec '18

Date

Drawing N°

1:50

A2871 650

Status & Revision