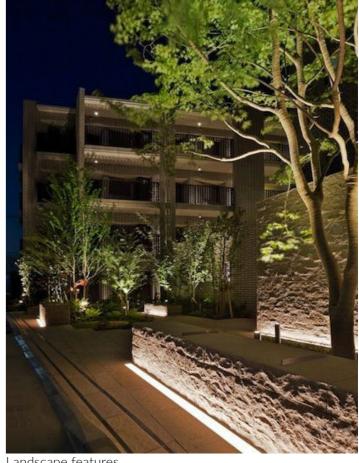

# 7.1 Residential courtyards and green spaces.

# Purpose of lighting:

- Creating a relaxing atmosphere to promote use of the space after dark.
- Accentuating colour and texture of vegetation and planting.

# Types of lighting:

- Spot lighting / feature lighting to planting
- Integrated bench lighting
- Integrated lighting within landscape features (where possible)

### Luminaire characteristics:

- 3000K warm white colour temperature.
- Good optical control.
- Colour rendering of 80+ CRI.
- Dimmable.

Low level tree lighting.