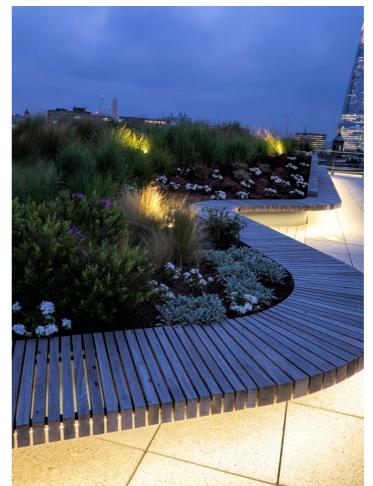

# 7.1 Residential courtyards and green spaces.

# Purpose of lighting:

- Creating a relaxing atmosphere to promote use of the space after dark.
- Accentuating colour and texture of vegetation and planting.

# Types of lighting:

- Spot lighting / feature lighting to planting
- Integrated bench lighting
- Integrated lighting within landscape features (where possible)

### Luminaire characteristics:

- 3000K warm white colour temperature.
- Good optical control.
- Colour rendering of 80+ CRI.
- Dimmable.

Low level tree lighting.