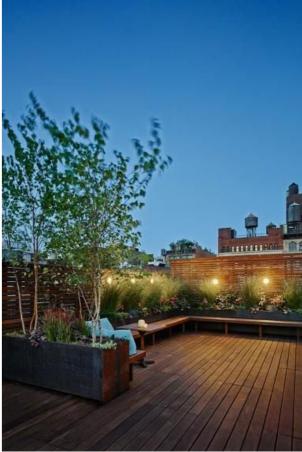

# 7.1 Residential courtyards and green spaces.

# Purpose of lighting:

- Creating a relaxing atmosphere to promote use of the space after dark.
- Accentuating colour and texture of vegetation and planting.

# Types of lighting:

- Spot lighting / feature lighting to planting
- Integrated bench lighting
- Integrated lighting within landscape features (where possible)

### Luminaire characteristics:

- 3000K warm white colour temperature.
- Good optical control.
- Colour rendering of 80+ CRI.
- Dimmable.

Low level tree lighting.