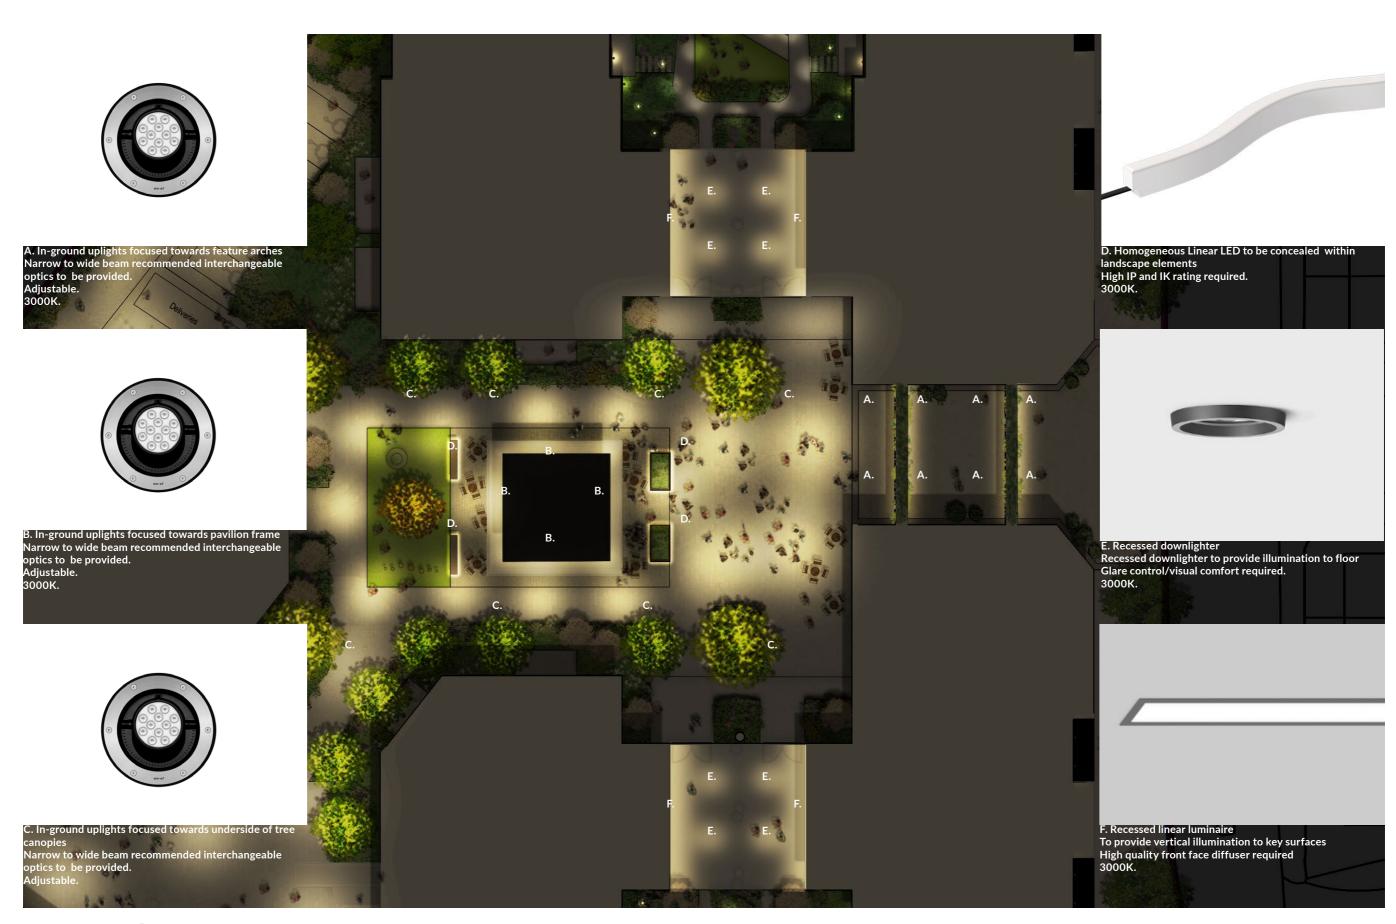

LIGHTING DESIGN
LIGHTING DESIGN MASTERPLAN

34





# 6. Feature lighting.

# 6.5 Rooftop terraces

- Purpose of lighting:Creating vertical illumination for visual brightness.
- Accentuating texture and surface finish.
- Using light pattern to aid exploration
- Promotion of vistas and views

### Luminaire characteristics:

- 3000K warm white colour temperature.
- Good optical control.
- Colour rendering of 80+ CRI.
- Dimmable.









# Additional lighting opportunities.



# 7. Additional lighting opportunities.

# 7.1 Residential courtyards and green spaces.

# Purpose of lighting:

- Creating a relaxing atmosphere to promote use of the space after dark.
- Accentuating colour and texture of vegetation and planting.

# Types of lighting:

- Spot lighting / feature lighting to planting
- Integrated bench lighting
- Integrated lighting