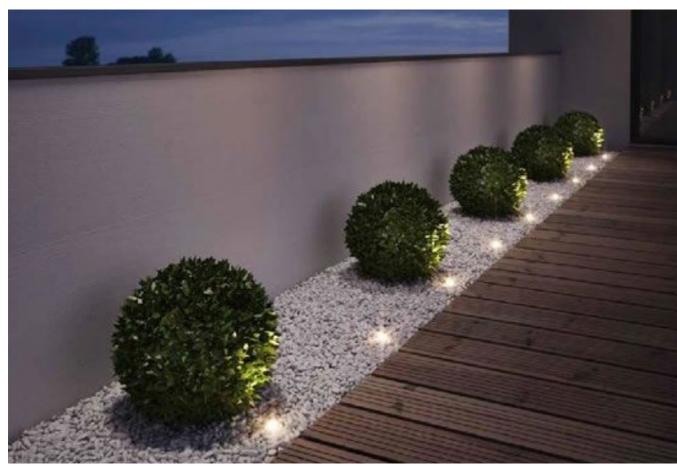

# 7.1 Residential courtyards and green spaces.

# Purpose of lighting:

- Creating a relaxing atmosphere to promote use of the space after dark.
- Accentuating colour and texture of vegetation and planting.

# Types of lighting:

- Spot lighting / feature lighting to planting
- Integrated bench lighting
- Integrated lighting within landscape features (where possible)

### Luminaire characteristics:

- 3000K warm white colour temperature.
- Good optical control.
- Colour rendering of 80+ CRI.
- Dimmable.

Low level tree lighting.