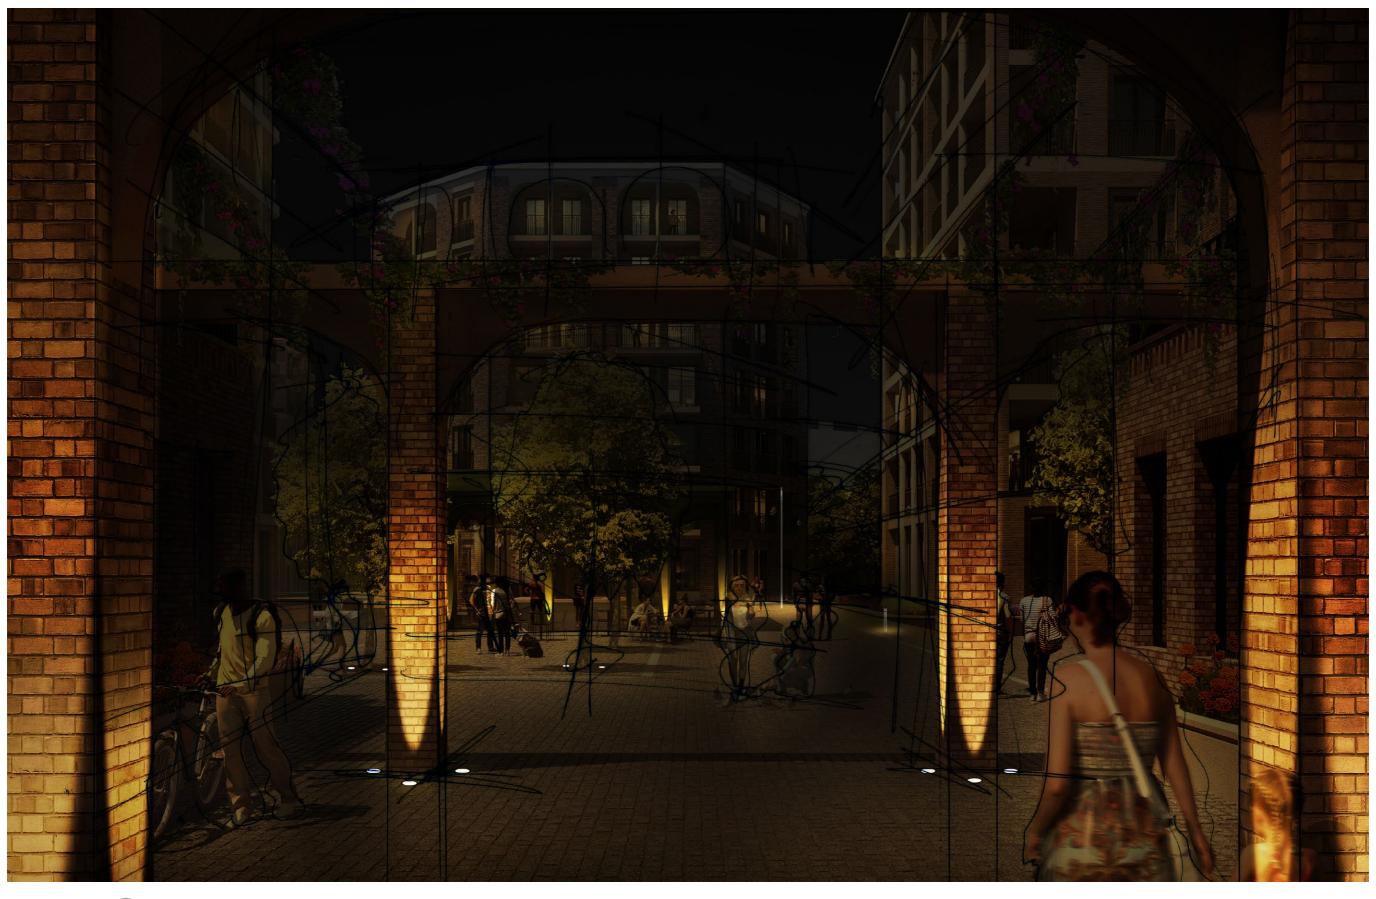

# 7.2 Site entrance/feature archways

# Purpose of lighting:

- Creating a simple yet effective "crowning" element around the feature arches
- Accentuating further the colour and texture of vegetation and planting.

# Types of lighting:

Decorative festoon/orb luminaires

### Luminaire characteristics:

- 3000K warm white colour temperature.
- Diffuse glowing lighting element
- Colour rendering of 80+ CRI.
- Dimmable.