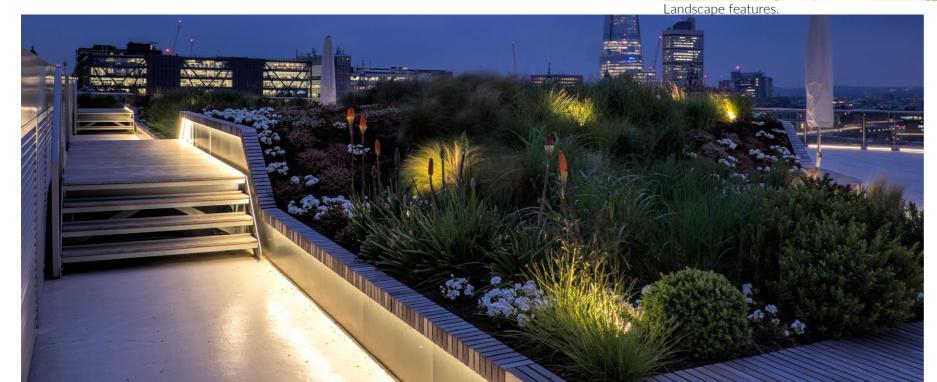

# 6.5 Rooftop terraces

- Purpose of lighting:Creating vertical illumination for visual brightness.
- Accentuating texture and surface finish.
- Using light pattern to aid exploration
- Promotion of vistas and views

### Luminaire characteristics:

- 3000K warm white colour temperature.
- Good optical control.
- Colour rendering of 80+ CRI.
- Dimmable.