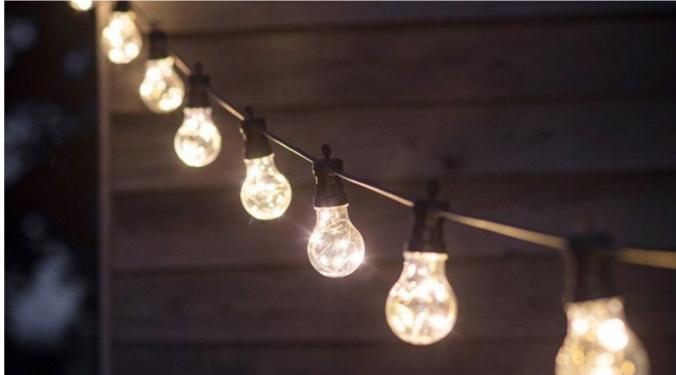

# Types of lighting:

Decorative festoon/orb luminaires

### Luminaire characteristics:

- 3000K warm white colour temperature.
- Diffuse glowing lighting element
- Colour rendering of 80+ CRI.
- Dimmable.