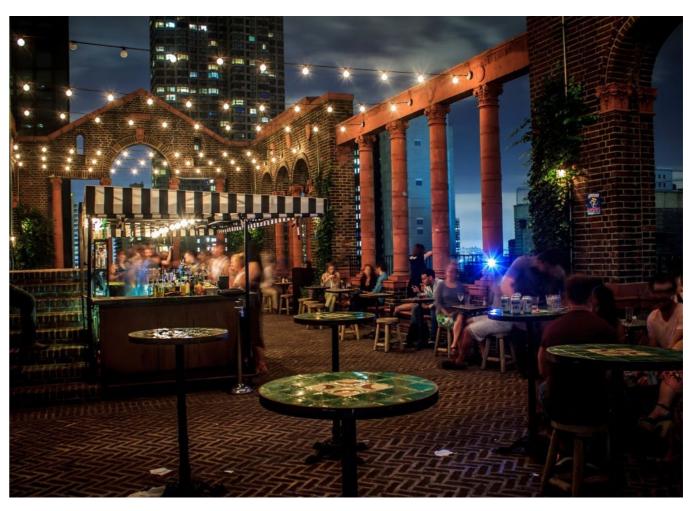

# 7.2 Site entrance/feature archways

# Purpose of lighting:

- Creating a simple yet effective "crowning" element around the feature arches
- Accentuating further the colour and texture of vegetation and planting.

# Types of lighting:

Decorative festoon/orb luminaires