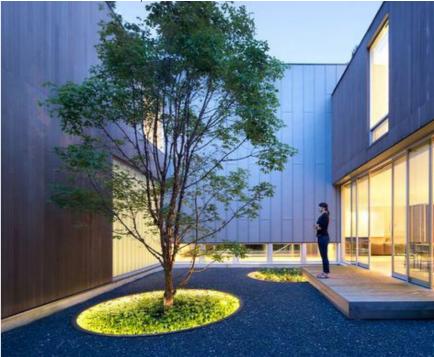

# 7.1 Residential courtyards and green spaces.

# Purpose of lighting:

- Creating a relaxing atmosphere to promote use of the space after dark.
- Accentuating colour and texture of vegetation and planting.

# Types of lighting:

- Spot lighting / feature lighting to planting
- Integrated bench lighting
- Integrated lighting within landscape features (where possible)

### Luminaire characteristics:

- 3000K warm white colour temperature.
- Good optical control.
- Colour rendering of 80+ CRI.
- Dimmable.

Low level tree lighting.