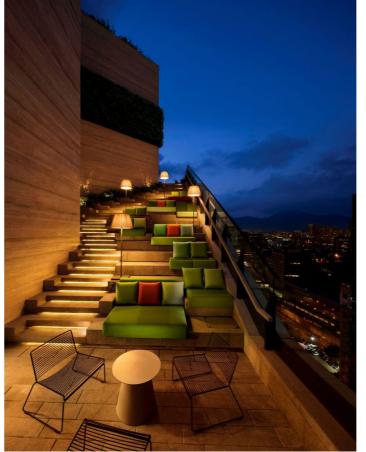

# 6.5 Rooftop terraces

- Purpose of lighting:Creating vertical illumination for visual brightness.
- Accentuating texture and surface finish.
- Using light pattern to aid exploration
- Promotion of vistas and views

### Luminaire characteristics:

- 3000K warm white colour temperature.
- Good optical control.
- Colour rendering of 80+ CRI.
- Dimmable.