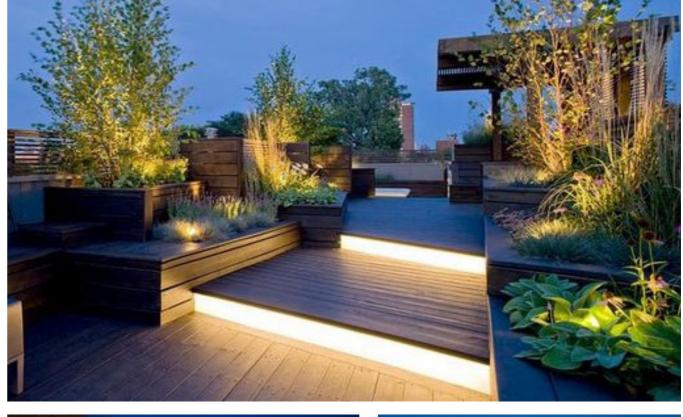

# 6.5 Rooftop terraces

- Purpose of lighting:Creating vertical illumination for visual brightness.
- Accentuating texture and surface finish.
- Using light pattern to aid exploration
- Promotion of vistas and views

### Luminaire characteristics:

- 3000K warm white colour temperature.
- Good optical control.
- Colour rendering of 80+ CRI.
- Dimmable.