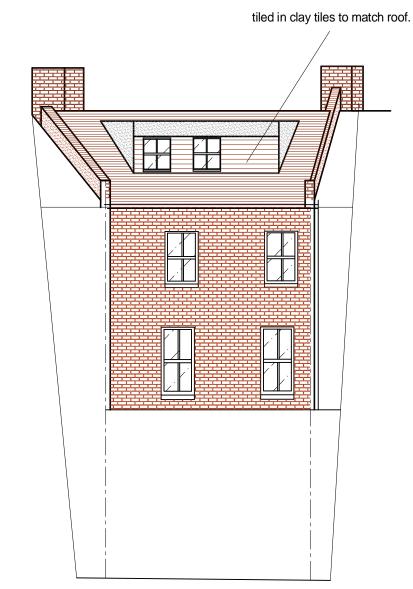

## **NOTES**

Windows - Aluminum double glazed windows, white printed.
Flat Roof - Single membrane in dark

Dormer face - Dark red clay tiles.
Dormer cheeks - Lead.

**REAR ELEVATION** scale 1:100

**FRONT ELEVATION** scale 1:100