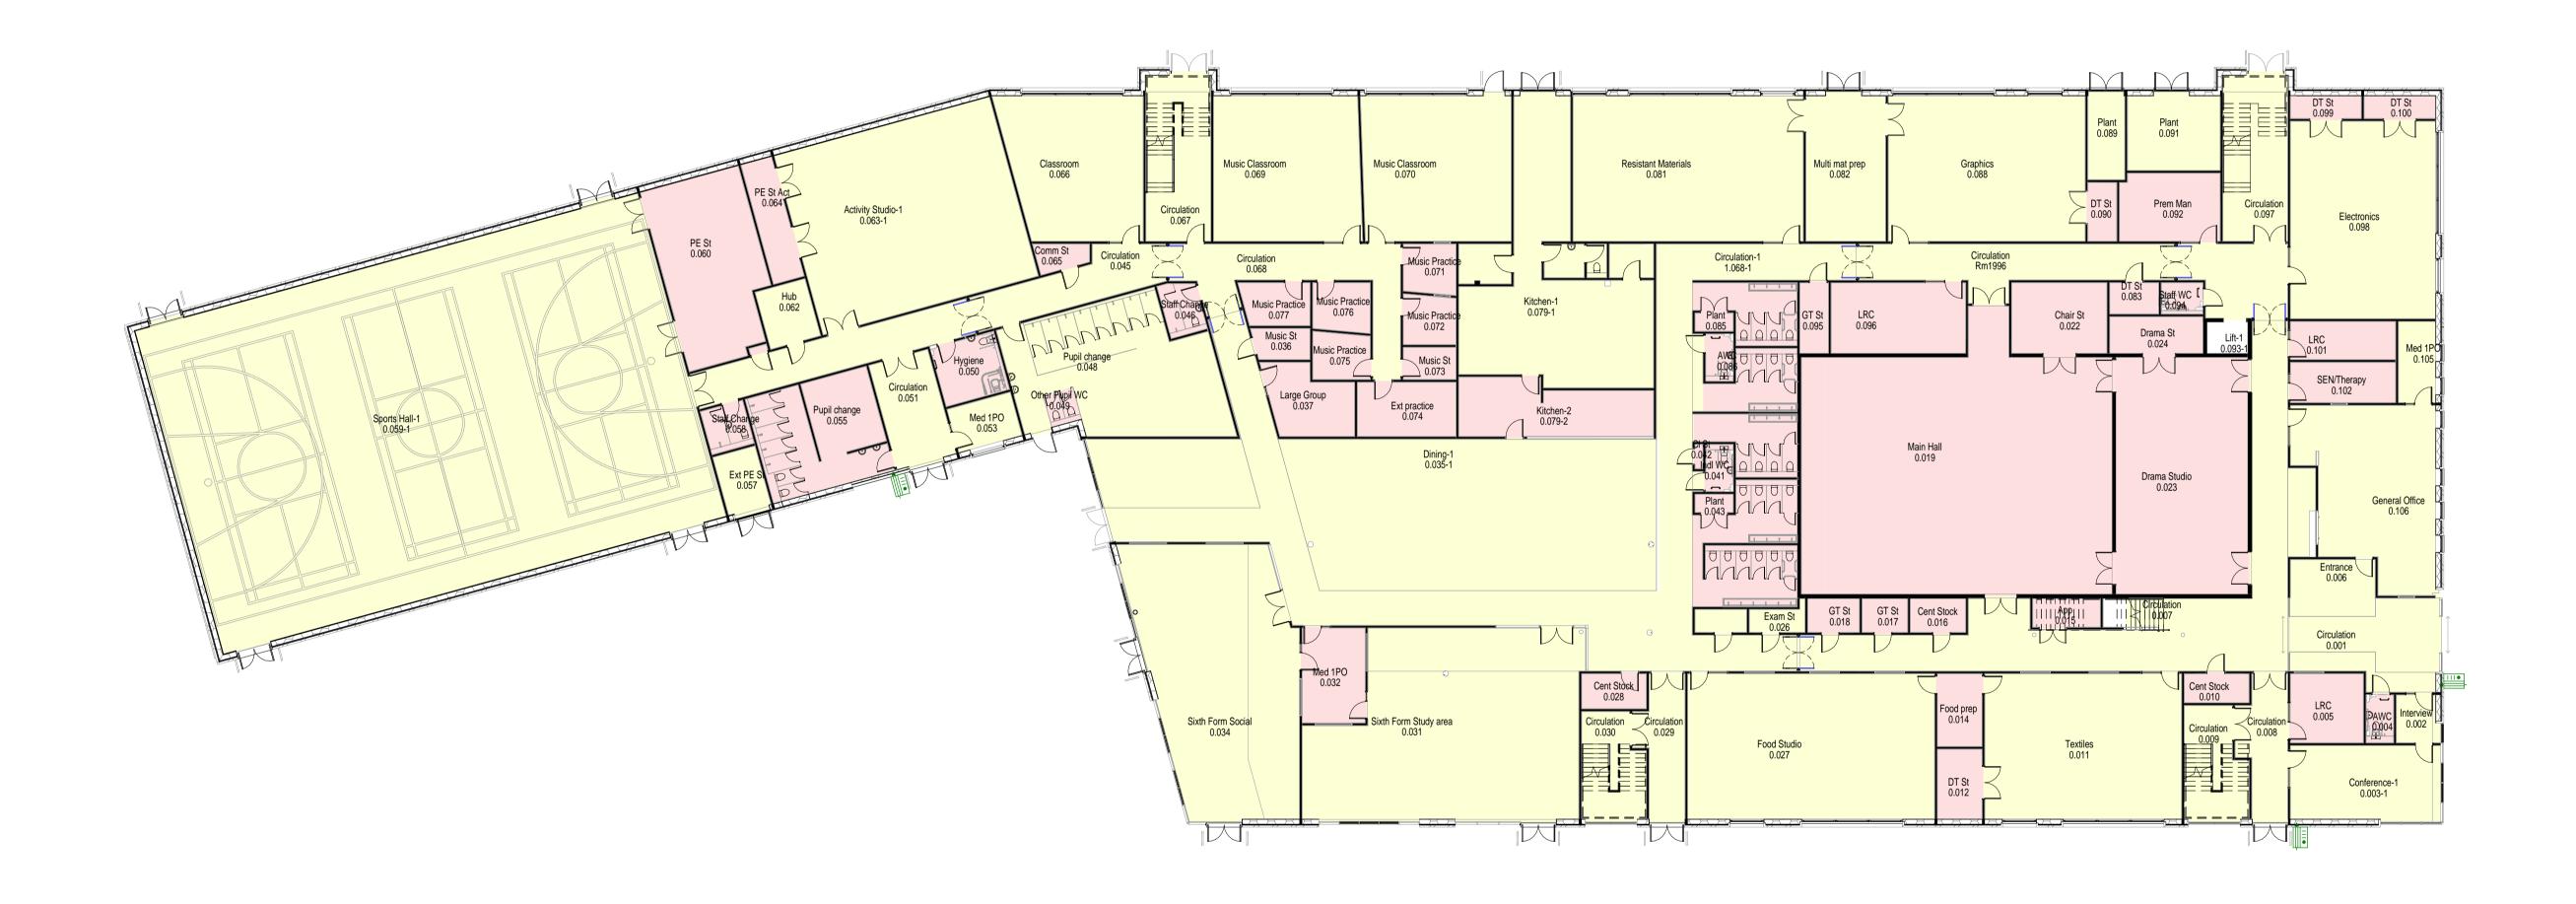

THIS DRAWING IS AN INDICATIVE LAYOUT ONLY, DEMONSTRATING THE CONCEPTUAL REQUIREMENTS CORRELATING WITH THE AGREED SCHEMATIC SOLUTIONS. THE PURPOSE OF THIS DRAWING IS TO DEMONSTRATE DESIGN INTENT, FOR FURTHER DEVELOPMENT BY THE RELEVANT SERVICES DESIGNER ONLY.

THIS DRAWING SHALL BE PRINTED IN COLOUR TO FULLY UNDERSTAND CONCEPTUAL REQUIREMNTS SHOWN WITHIN

## LEGEND SECURITY

NO DETECTION REQUIRED

PIR DETECTION AND DOOR CONTACTS AS APPROPRIATE

## LEGEND (ACCESS CONTROL)

ELECTRONIC ACCESS CONTROL PROXIMITY READER