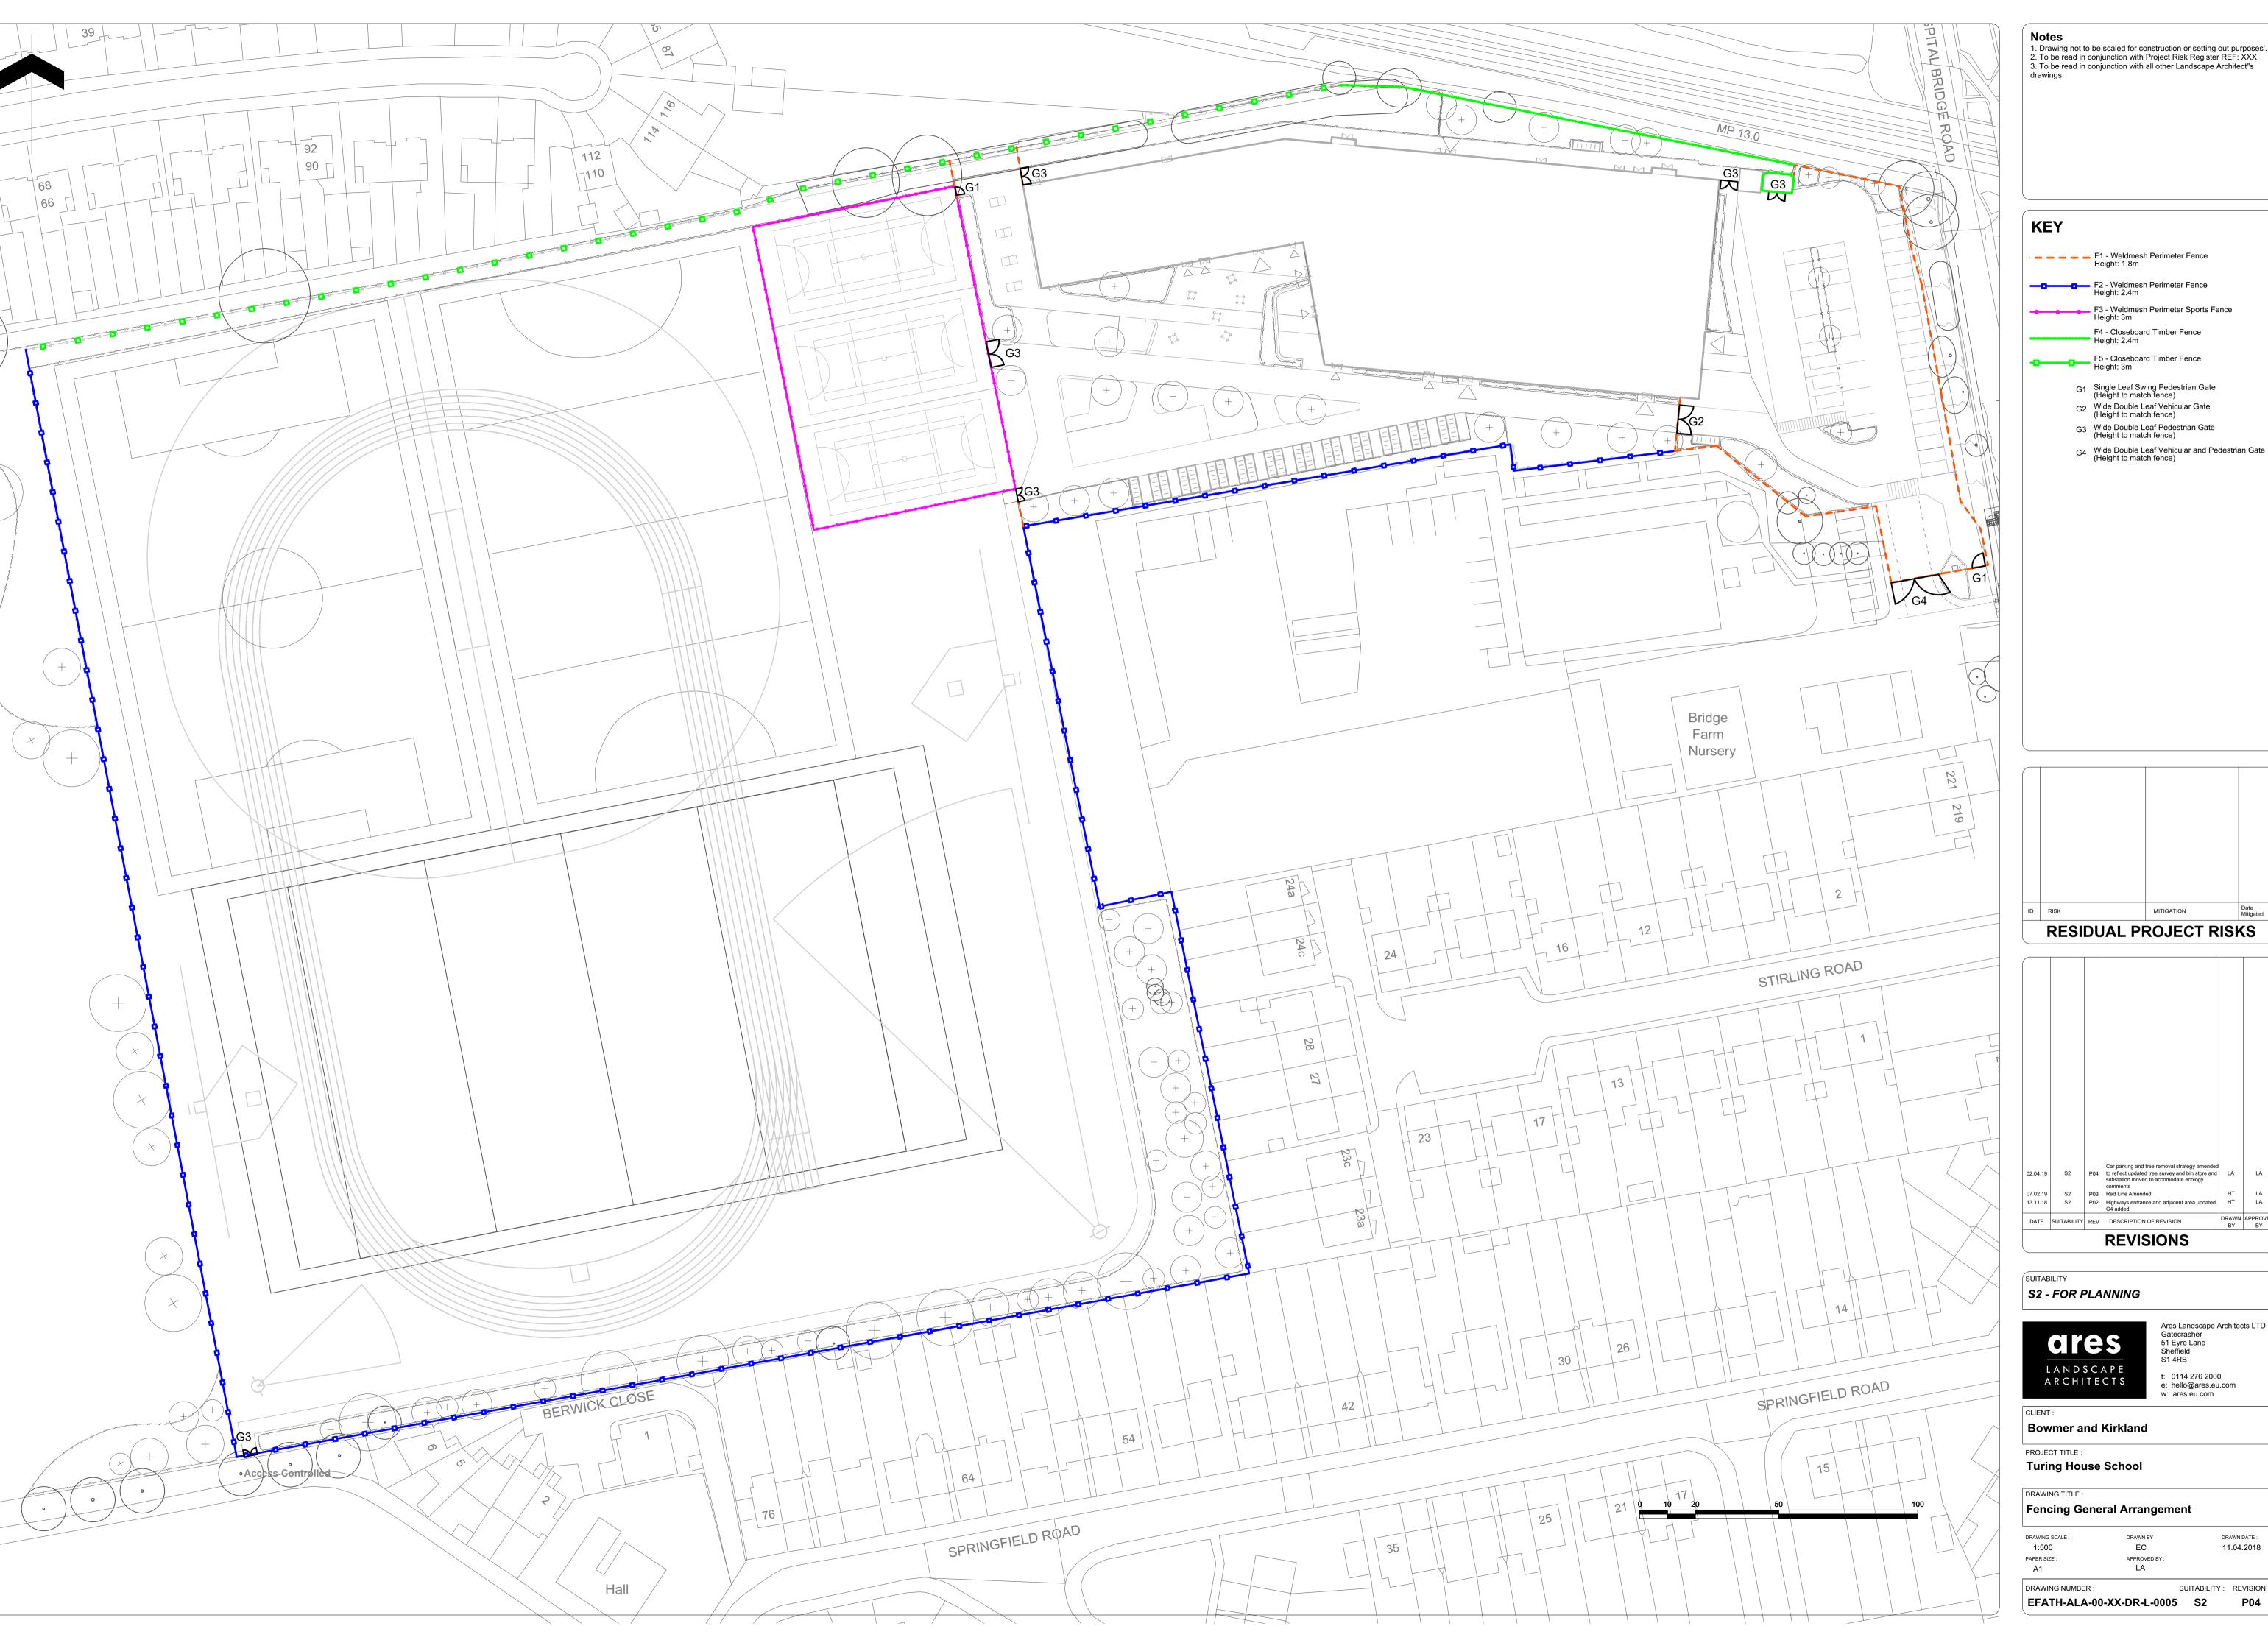

Drawing not to be scaled for construction or setting out purposes'.
 To be read in conjunction with Project Risk Register REF: XXX
 To be read in conjunction with all other Landscape Architect"s

F1 - Weldmesh Perimeter Fence Height: 1.8m

F2 - Weldmesh Perimeter Fence Height: 2.4m

F3 - Weldmesh Perimeter Sports Fence Height: 3m

F4 - Closeboard Timber Fence Height: 2.4m

F5 - Closeboard Timber Fence Height: 3m

G1 Single Leaf Swing Pedestrian Gate (Height to match fence)

G2 Wide Double Leaf Vehicular Gate (Height to match fence)

G3 Wide Double Leaf Pedestrian Gate (Height to match fence)

G4 Wide Double Leaf Vehicular and Pedestrian Gate (Height to match fence)

## **RESIDUAL PROJECT RISKS**

02.04.19 S2 P04 Car parking and tree removal strategy amended to reflect updated tree survey and bin store and substation moved to accomodate ecology comments
07.02.19 S2 P03 Red Line Amended HT
13.11.18 S2 P02 Highways entrance and adjacent area updated. G4 added. DATE SUITABILITY REV DESCRIPTION OF REVISION

## REVISIONS

S2 - FOR PLANNING

Ares Landscape Architects LTD Gatecrasher 51 Eyre Lane Sheffield S1 4RB t: 0114 276 2000 e: hello@ares.eu.com w: ares.eu.com

> DRAWN DATE : 11.04.2018

**Turing House School** 

Fencing General Arrangement

EC APPROVED BY :

SUITABILITY: REVISION: