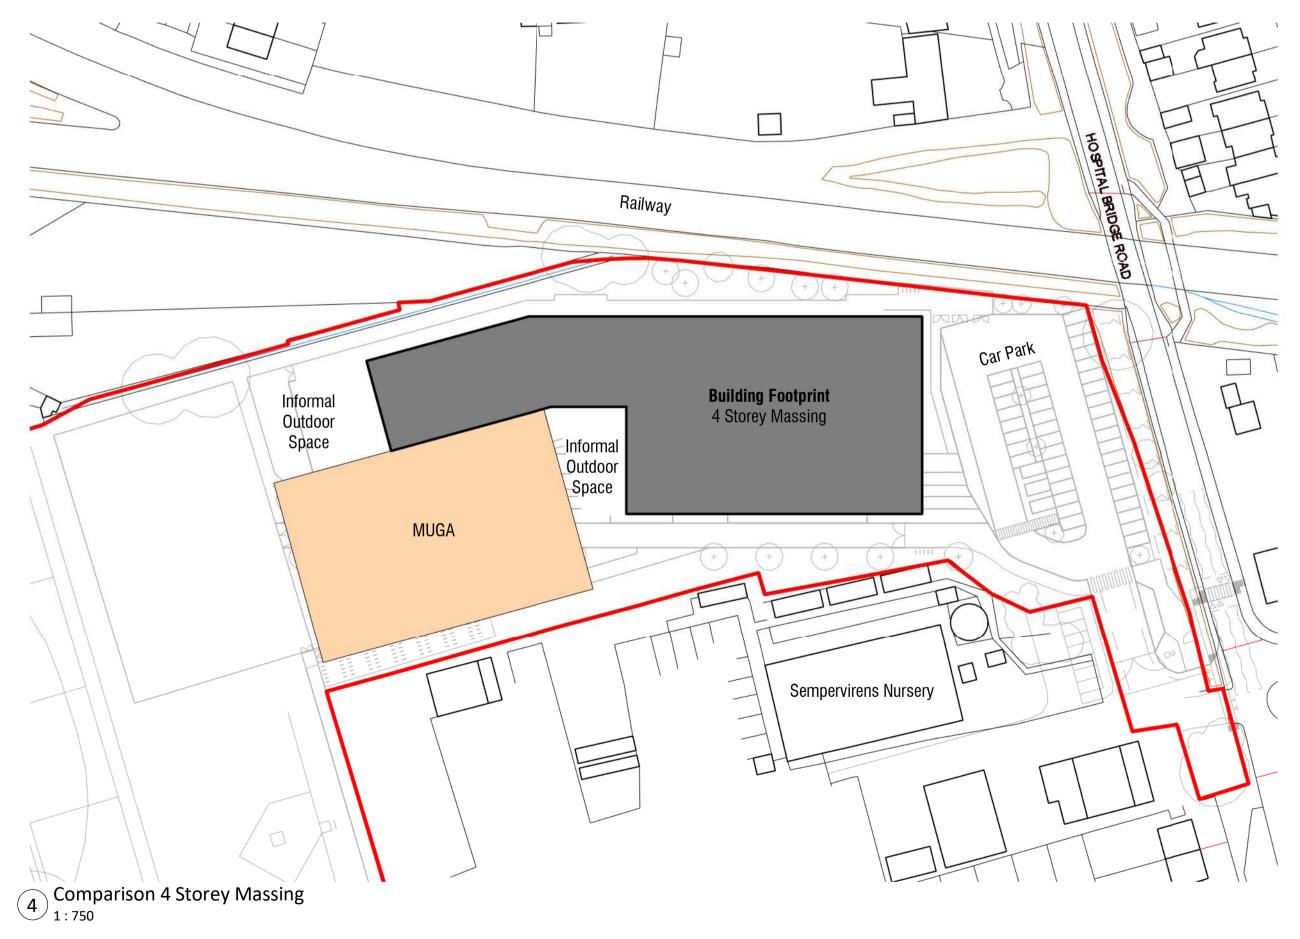

## 4 Storey Comparison Massing

2 Comparison 4 Storey Massing

14.03.19 4 Storey Comparison Massing first issue for comment

Responsibility is not accepted for errors made by others in scaling from this drawing. All construction information should be taken from figured dimensions only.

## STRIDE TREGLOWN

Turing House School Twickenham

4 Storey Massing Comparison

| SUITABILITY STATUS                                         |      | SCALE    |
|------------------------------------------------------------|------|----------|
| S2 : SUITABLE FOR                                          | 1:75 | 0 @ A1   |
| INFORMATION                                                |      |          |
| PROJECT   ORIGINATOR   ZONE   LEVEL   TYPE   ROLE   NUMBER |      | REVISION |
| FS0316-STL-ZZ-ZZ-DR-A-S201                                 |      | P01      |
|                                                            |      |          |