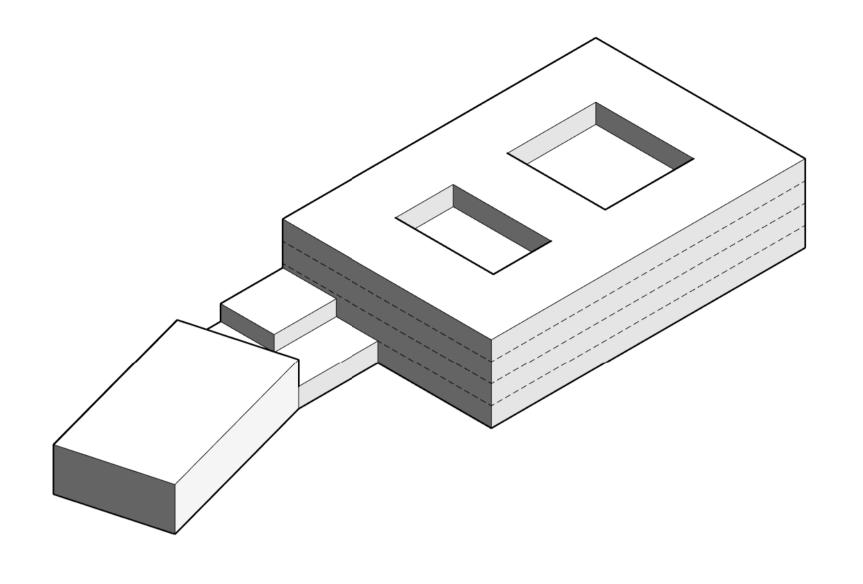

## 4 Storey Comparison Massing

2 Comparison 4 Storey Massing

14.03.19 4 Storey Comparison Massing first issue for comment

Responsibility is not accepted for errors made by others in scaling from this drawing. All construction information should be taken from figured dimensions only.

## STRIDE TREGLOWN

Turing House School Twickenham

4 Storey Massing Comparison

| SUITABILITY STATUS                                         |      | SCALE    |
|------------------------------------------------------------|------|----------|
| S2 : SUITABLE FOR                                          | 1:75 | 0 @ A1   |
| INFORMATION                                                |      |          |
| PROJECT   ORIGINATOR   ZONE   LEVEL   TYPE   ROLE   NUMBER |      | REVISION |
| FS0316-STL-ZZ-ZZ-DR-A-S201                                 |      | P01      |
|                                                            |      |          |