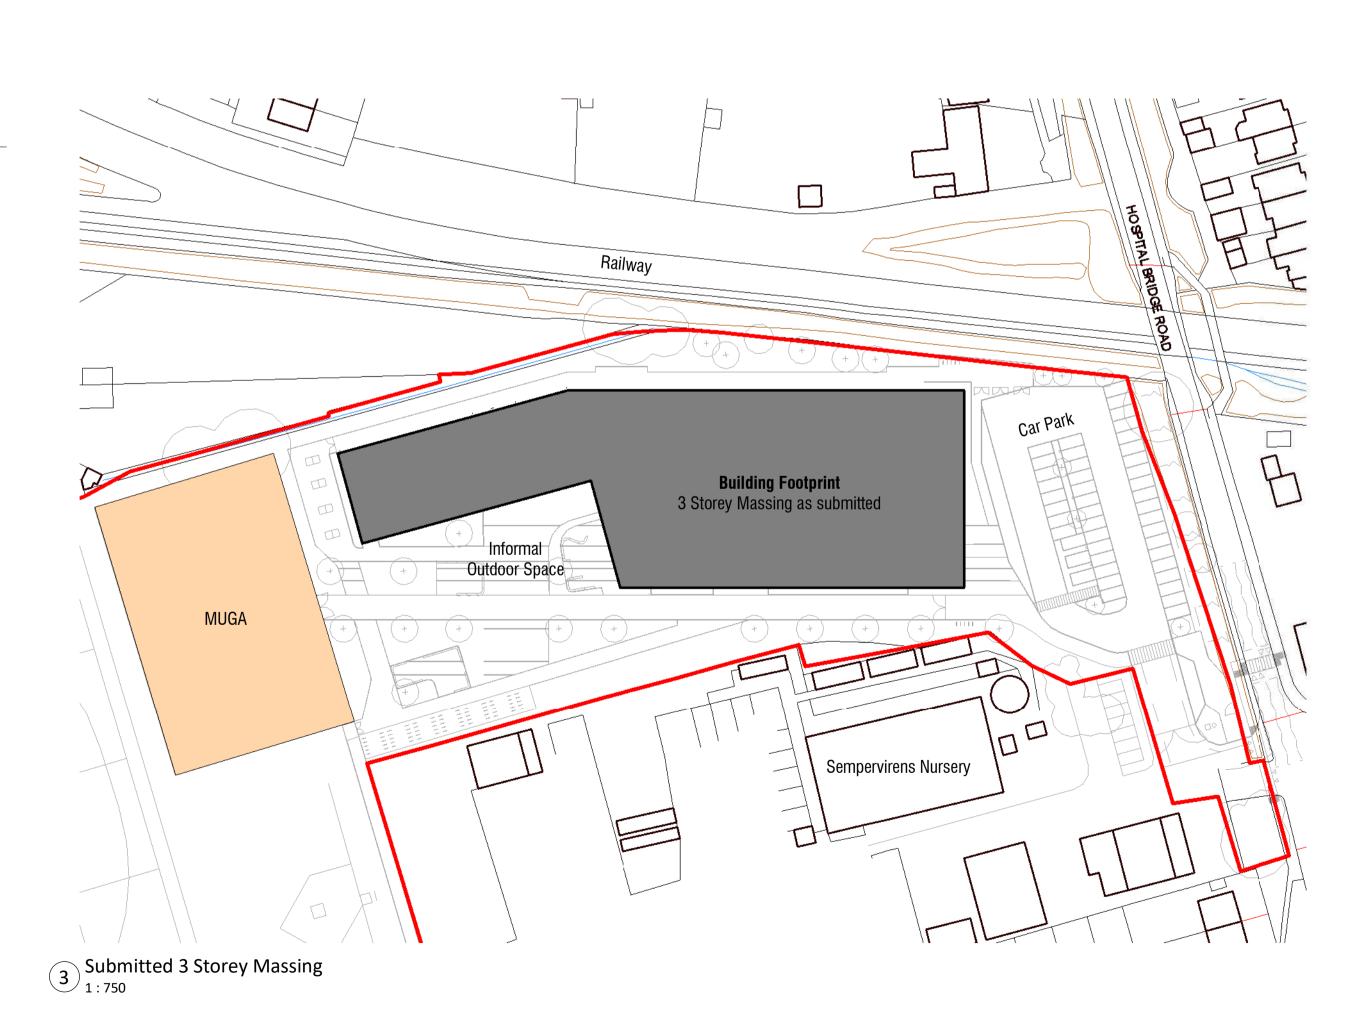

3 storey block



## 4 Storey Comparison Massing



2 Comparison 4 Storey Massing





14.03.19 4 Storey Comparison Massing first issue for comment

Responsibility is not accepted for errors made by others in scaling from this drawing. All construction information should be taken from figured dimensions only.

| AUTHOR CHECK DATE DESCRIPTION CLIENT | REVISED BY    |
|--------------------------------------|---------------|
| Bowmer & Kirkland                    | AH            |
|                                      | CHECKED BY    |
|                                      | CB            |
|                                      | ORIGINATOR NO |
|                                      | 151547        |

## STRIDE TREGLOWN

Turing House School Twickenham

4 Storey Massing Comparison

| SUITABILITY STATUS                                         |      | SCALE    |
|--------