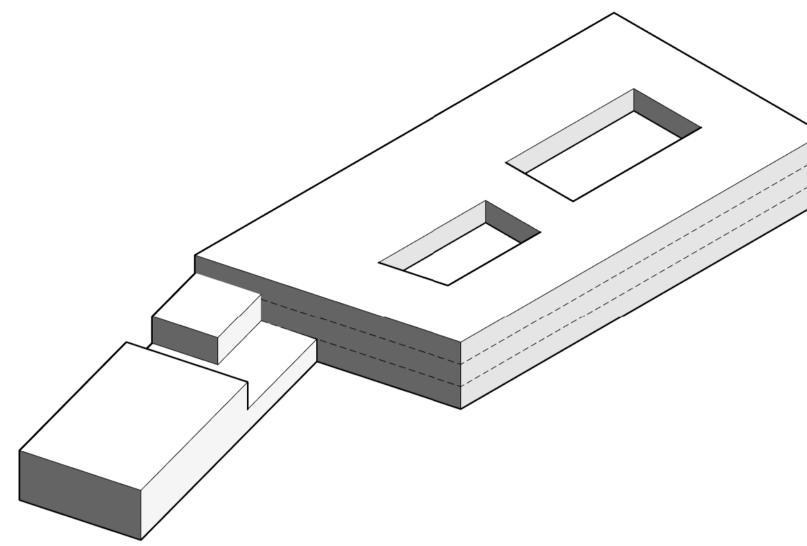

3 storey block

## 4 Storey Comparison Massing

2 Comparison 4 Storey Massing

14.03.19 4 Storey Comparison Massing first issue for comment

Responsibility is not accepted for errors made by others in scaling from this drawing. All construction information should be taken from figured dimensions only.