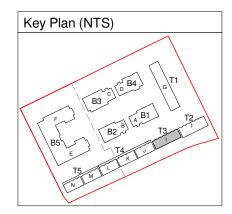

| Notes: | Revisions:                                               |                                                                            | PLANNING ISSUE                               | METRES<br>0 5          | 1:100<br>10 <b>A</b> |
|--------|----------------------------------------------------------|----------------------------------------------------------------------------|----------------------------------------------|------------------------|----------------------|
|        | P1 PLANNING ISSUE 29/   P2 PLANNING ISSUE: AMENDMENT 18/ | Date Drwn Chkd   29/11/2018 NM 18/02/2019 DG   18/02/2019 DG CD 10/05/2019 | Date: OCT 2018 Client: Clarion Housing Group |                        | 40 Norman Road,      |
|        |                                                          |                                                                            | Drawn: NM Project: Richmond College          |                        | Greenwich, London    |
|        |                                                          | 10/05/2019 DG CD                                                           | Check: DG Title: Terrace 3 - Proposed        | Roof Plan              | t. 020 8293 5175     |
|        |                                                          |                                                                            | Scale: 1:100 @A3 Dwgno: 18-103               | D(T3) 103 Revision: P3 | bptw.co.uk           |
|        |                                                          |                                                                            |                                              |                        |                      |