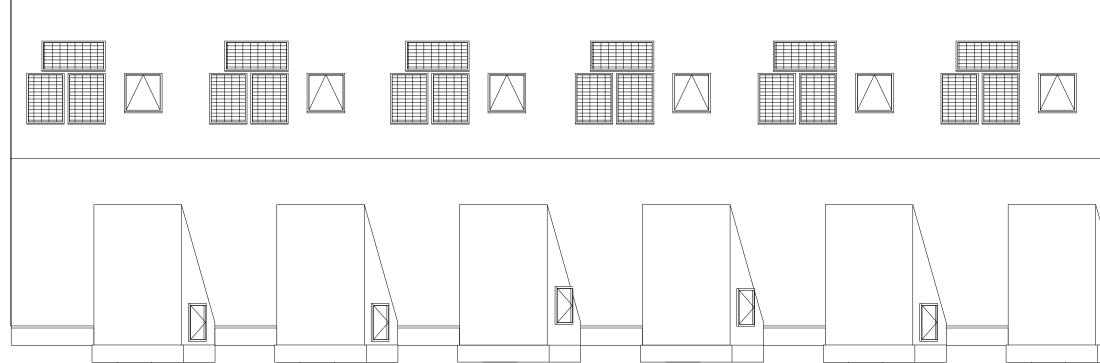

| Notes: | Revisions:                                               |                                                                            | PLANNING ISSUE                               | METRES<br>0 5          | 1:100<br>10 <b>A</b> |
|--------|----------------------------------------------------------|----------------------------------------------------------------------------|----------------------------------------------|------------------------|----------------------|
|        | P1 PLANNING ISSUE 29/   P2 PLANNING ISSUE: AMENDMENT 18/ | Date Drwn Chkd   29/11/2018 NM 18/02/2019 DG   18/02/2019 DG CD 10/05/2019 | Date: OCT 2018 Client: Clarion Housing Group |                        | 40 Norman Road,      |
|        |                                                          |                                                                            | Drawn: NM Project: Richmond College          |                        | Greenwich, London    |
|        |                                                          | 10/05/2019 DG CD                                                           | Check: DG Title: Terrace 3 - Proposed        | Roof Plan              | t. 020 8293 5175     |
|        |                                                          |                                                                            | Scale: 1:100 @A3 Dwgno: 18-103               | D(T3) 103 Revision: P3 | bptw.co.uk           |
|        |                                                          |                                                                            |                                              |                        |                      |