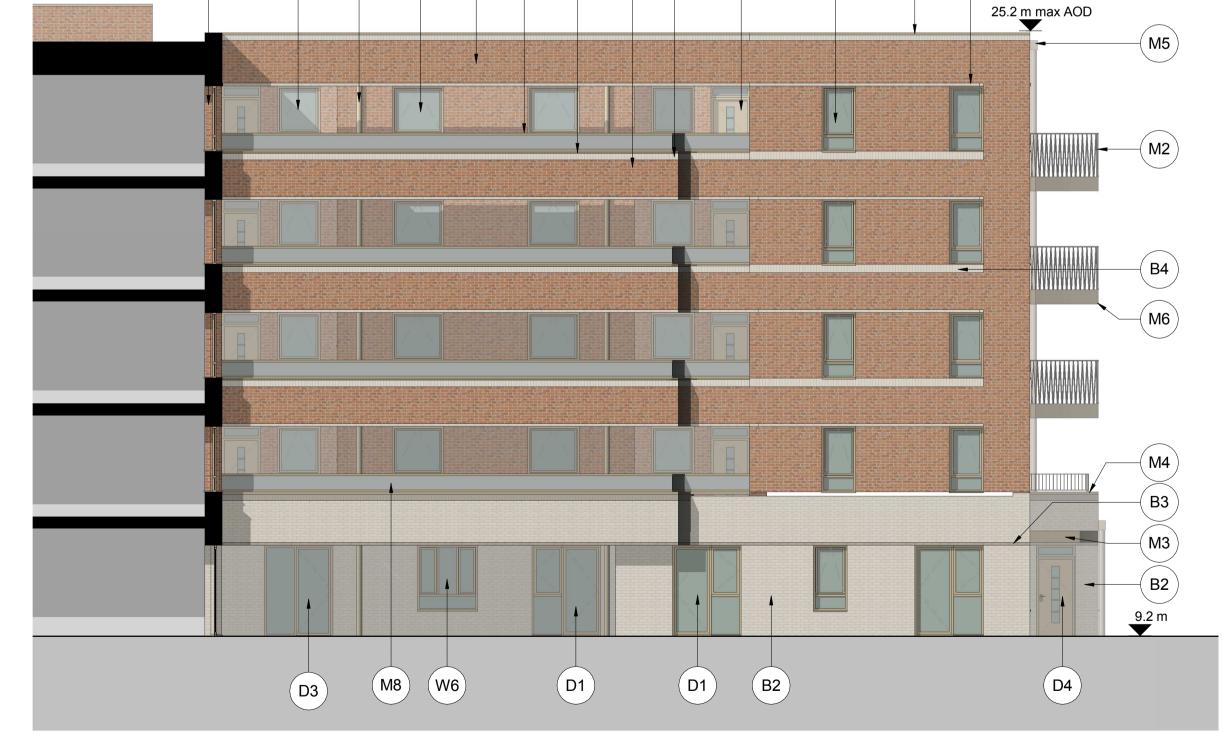

(B2)

Elevation C - Internal North

Revisions:

(D4)

(W7)

(W2)

| METRES   |          | 1:100 |
|----------|----------|-------|
| 0        | 5        | 10    |
| PI ANNIN | IG ISSUE |       |

@A1 Dwgno: