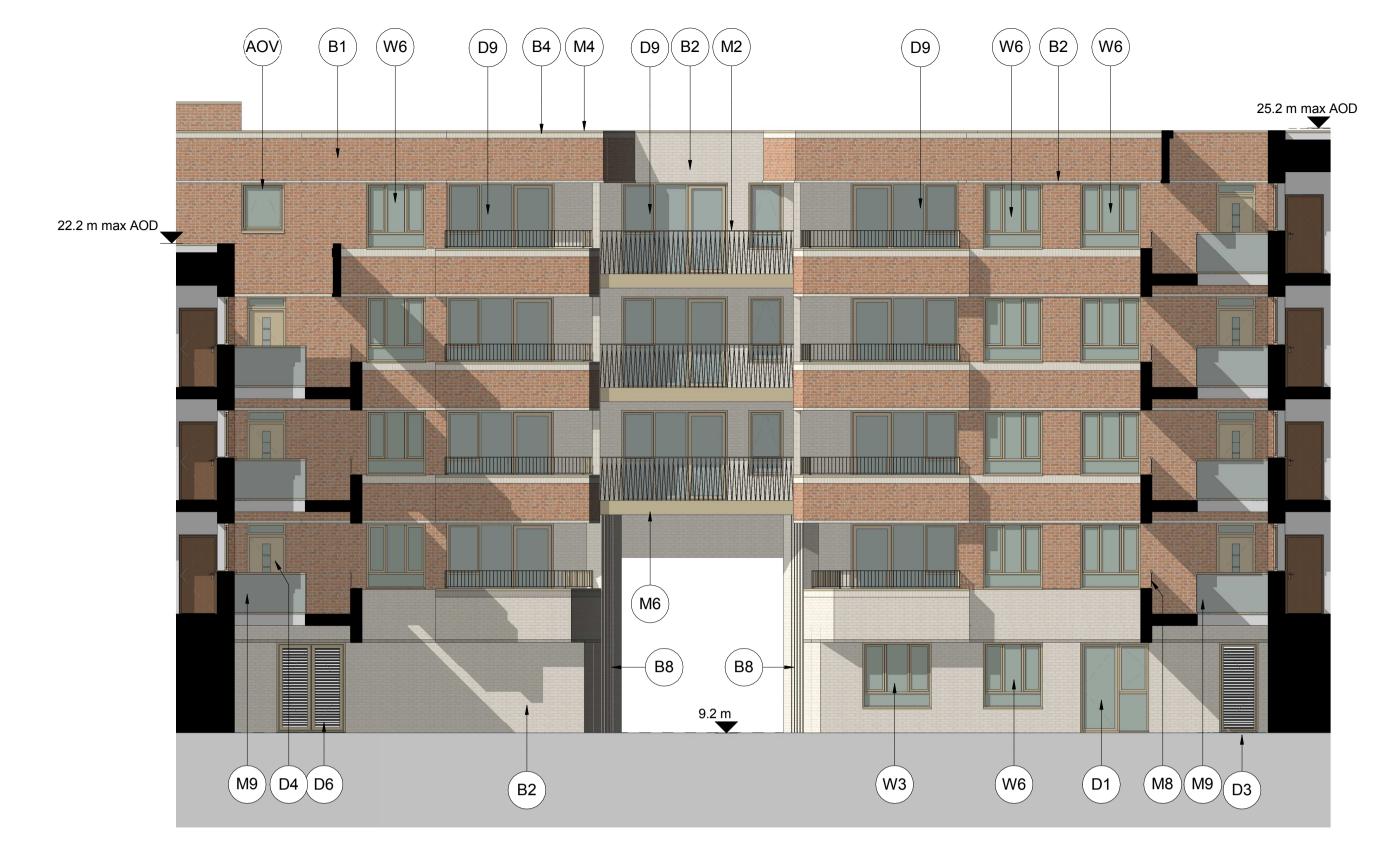

| PLANNING ISSUE |          | SUE      |                                |  |
|----------------|----------|----------|--------------------------------|--|
| Date:          | 11/12/18 | Client:  | Clarion Housing Group          |  |
| )rawn:         | NC       | Project: | Richmond College               |  |
| `heck:         | DG       | Titlo    | Block 5 Proposed Elevations 03 |  |