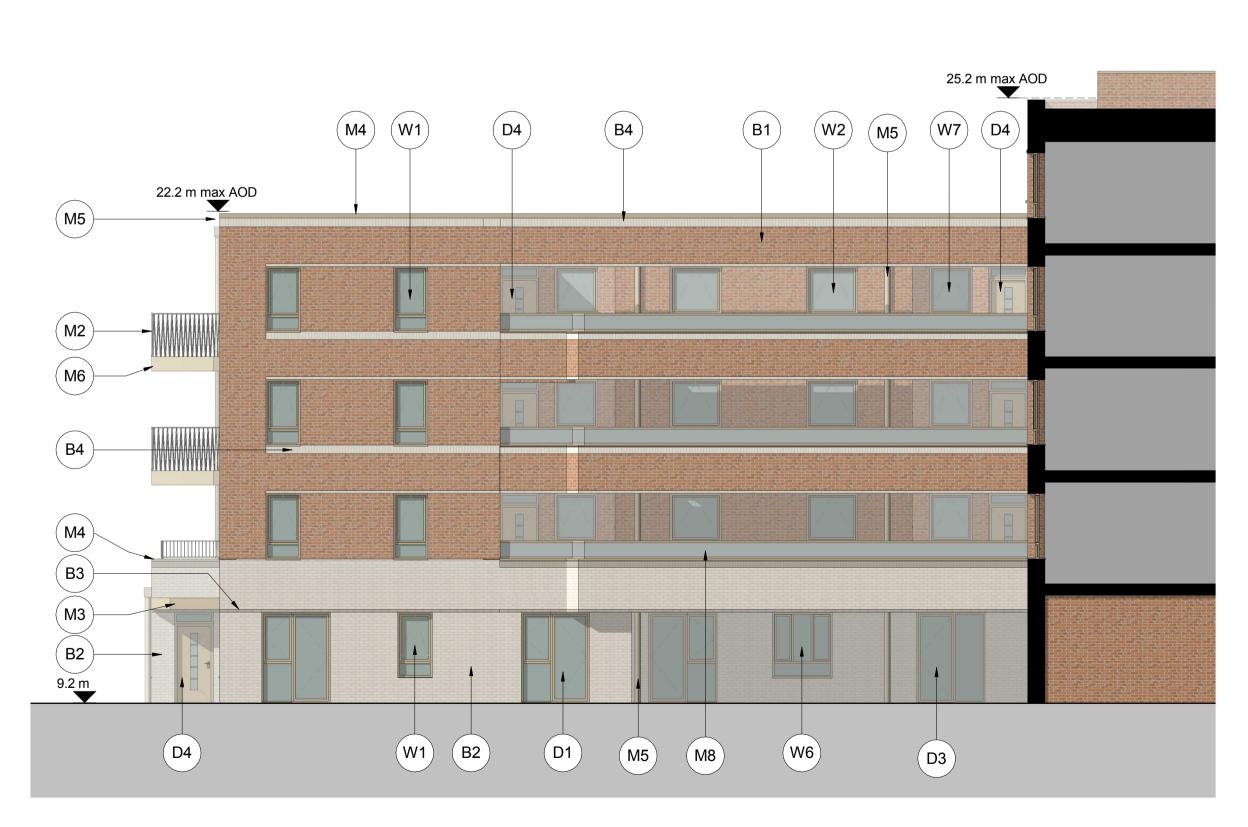

Elevation G - Internal West

Revisions:

Elevation F - Internal South

(B1)

( **B4** )

( D4 )

(W1)

(M4)

(B2)

Elevation C - Internal North

Revisions:

(D4)

(W7)

(W2)

| METRES   |          | 1:100 |
|----------|----------|-------|
| 0        | 5        | 10    |
| PI ANNIN | IG ISSUE |       |

@A1 Dwgno: