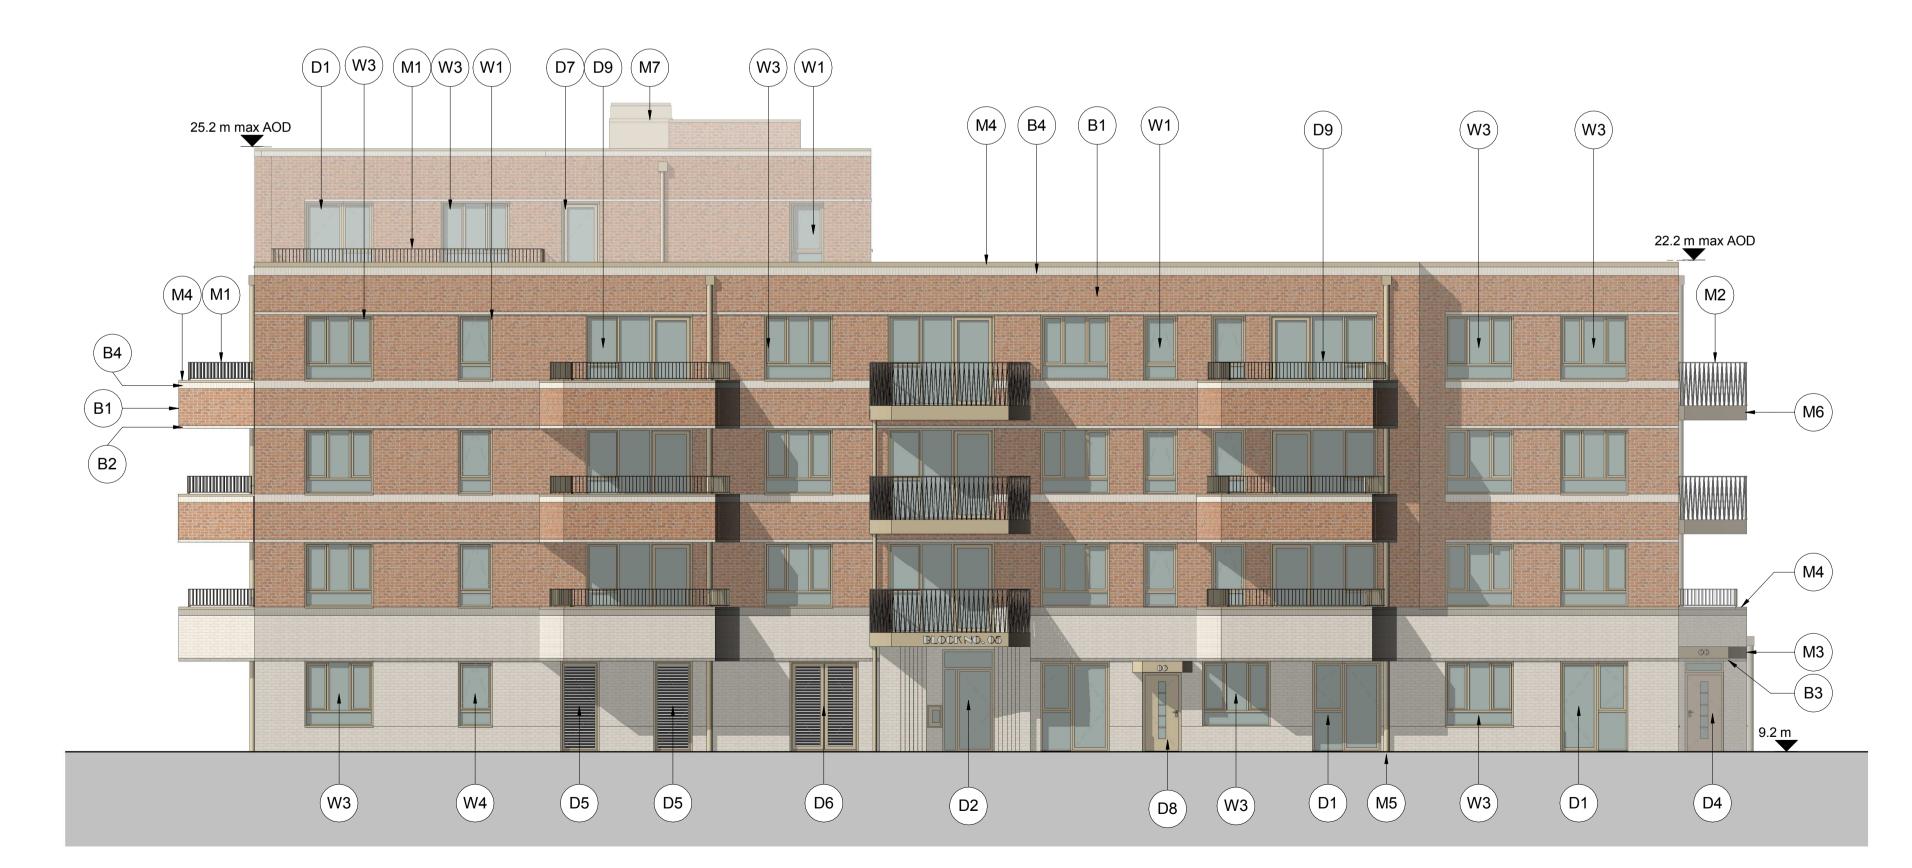

Elevation D - Cross Road

Elevation E - South Road

Notes: Revisions: Revisions: Revisions: PLANNING ISSUE

Date Drwn Chkd 29/11/2018 DG 18.12.2018 DG P2 SUNLIGHT DAYLIGHT AMENDMENTS P3 PLANNING ISSUE : AMENDED 10/05/2019 DG

PLANNING ISSUE

Client: Clarion Housing Group

Block 5 Proposed Elevations 02

Project: Richmond College

Date: 11/01/18

Check: DG

Red - Stretcher bond White - Stretcher bond Grey - Stretcher bond White - Soldier course