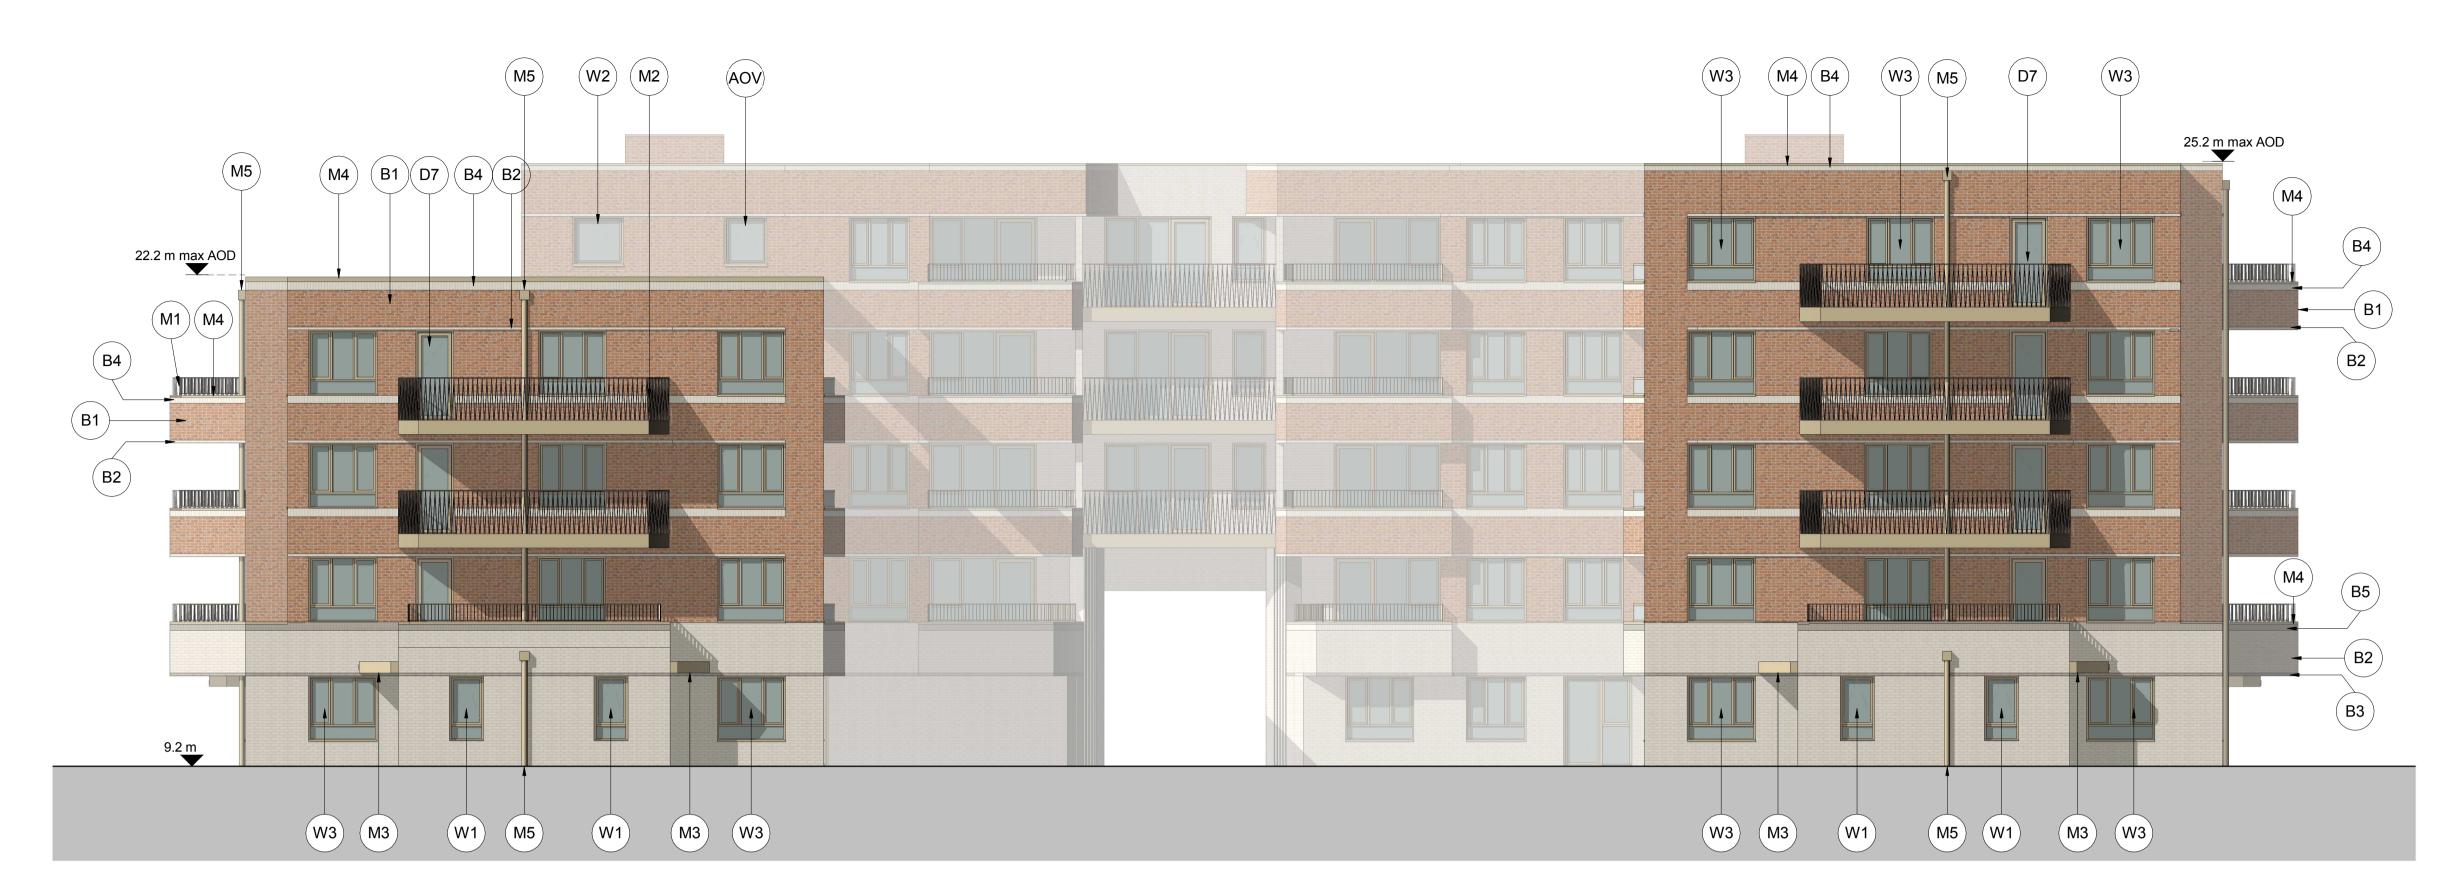

Elevation D - Cross Road

Elevation E - South Road

Notes: Revisions: Revisions: Revisions: PLANNING ISSUE

Date Drwn Chkd 29/11/2018 DG 18.12.2018 DG P2 SUNLIGHT DAYLIGHT AMENDMENTS P3 PLANNING ISSUE : AMENDED 10/05/2019 DG

PLANNING ISSUE

Client: Clarion Housing Group

Block 5 Proposed Elevations 02

Project: Richmond College

Date: 11/01/18

Check: DG

Red - Stretcher bond White - Stretcher bond Grey - Stretcher bond White - Soldier course