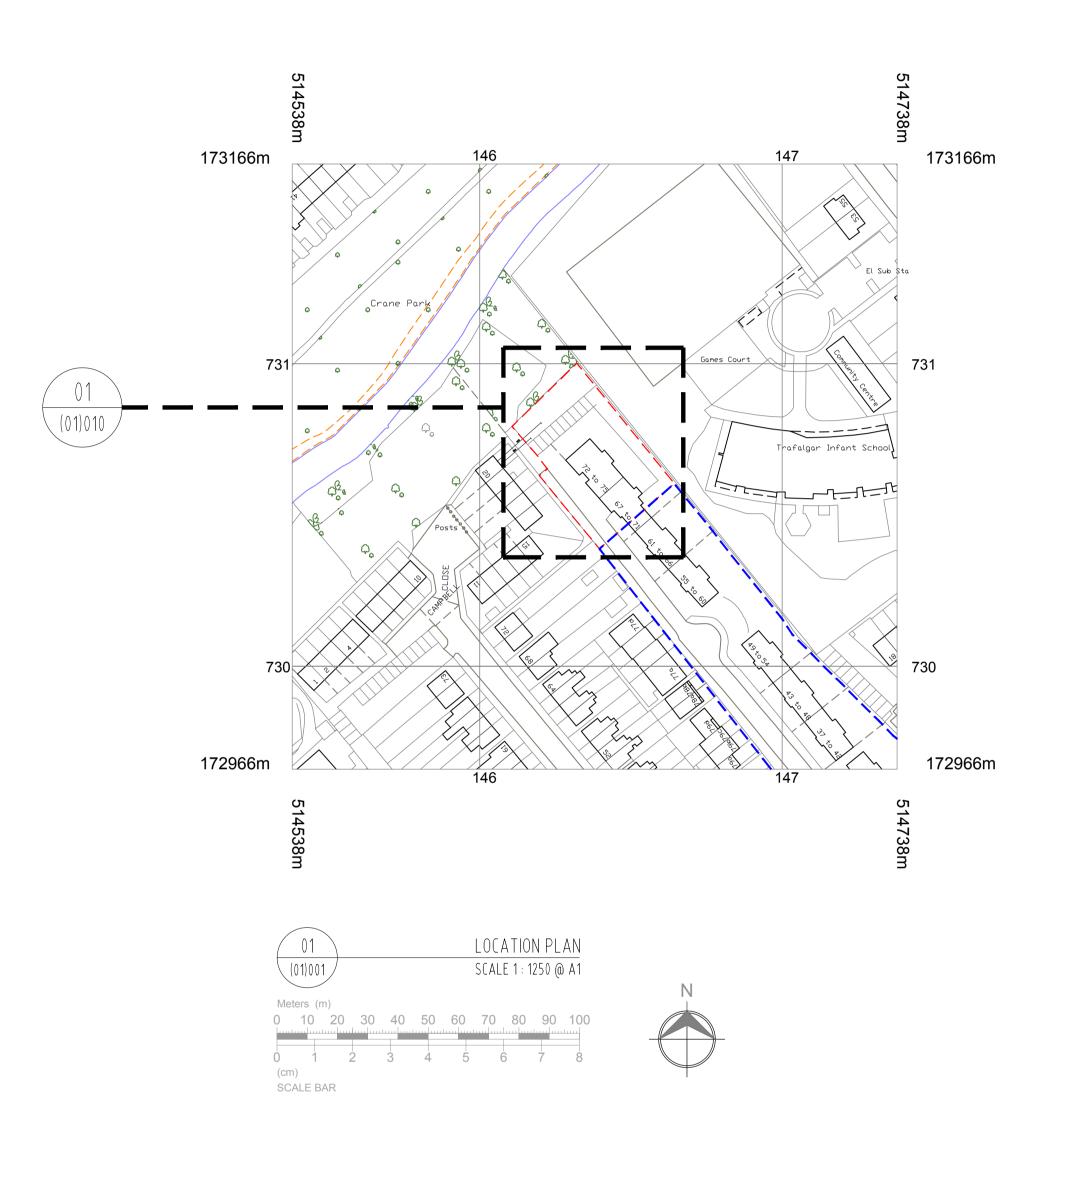

Churchview Road, Twickenham London, TW2 5BT

DRAWING TITLE

Location Plan

SCALE 1:1250 @ A1 February 2019

JOB NO. | DWG NO. | REV.

44 DWG NO. (PL)00