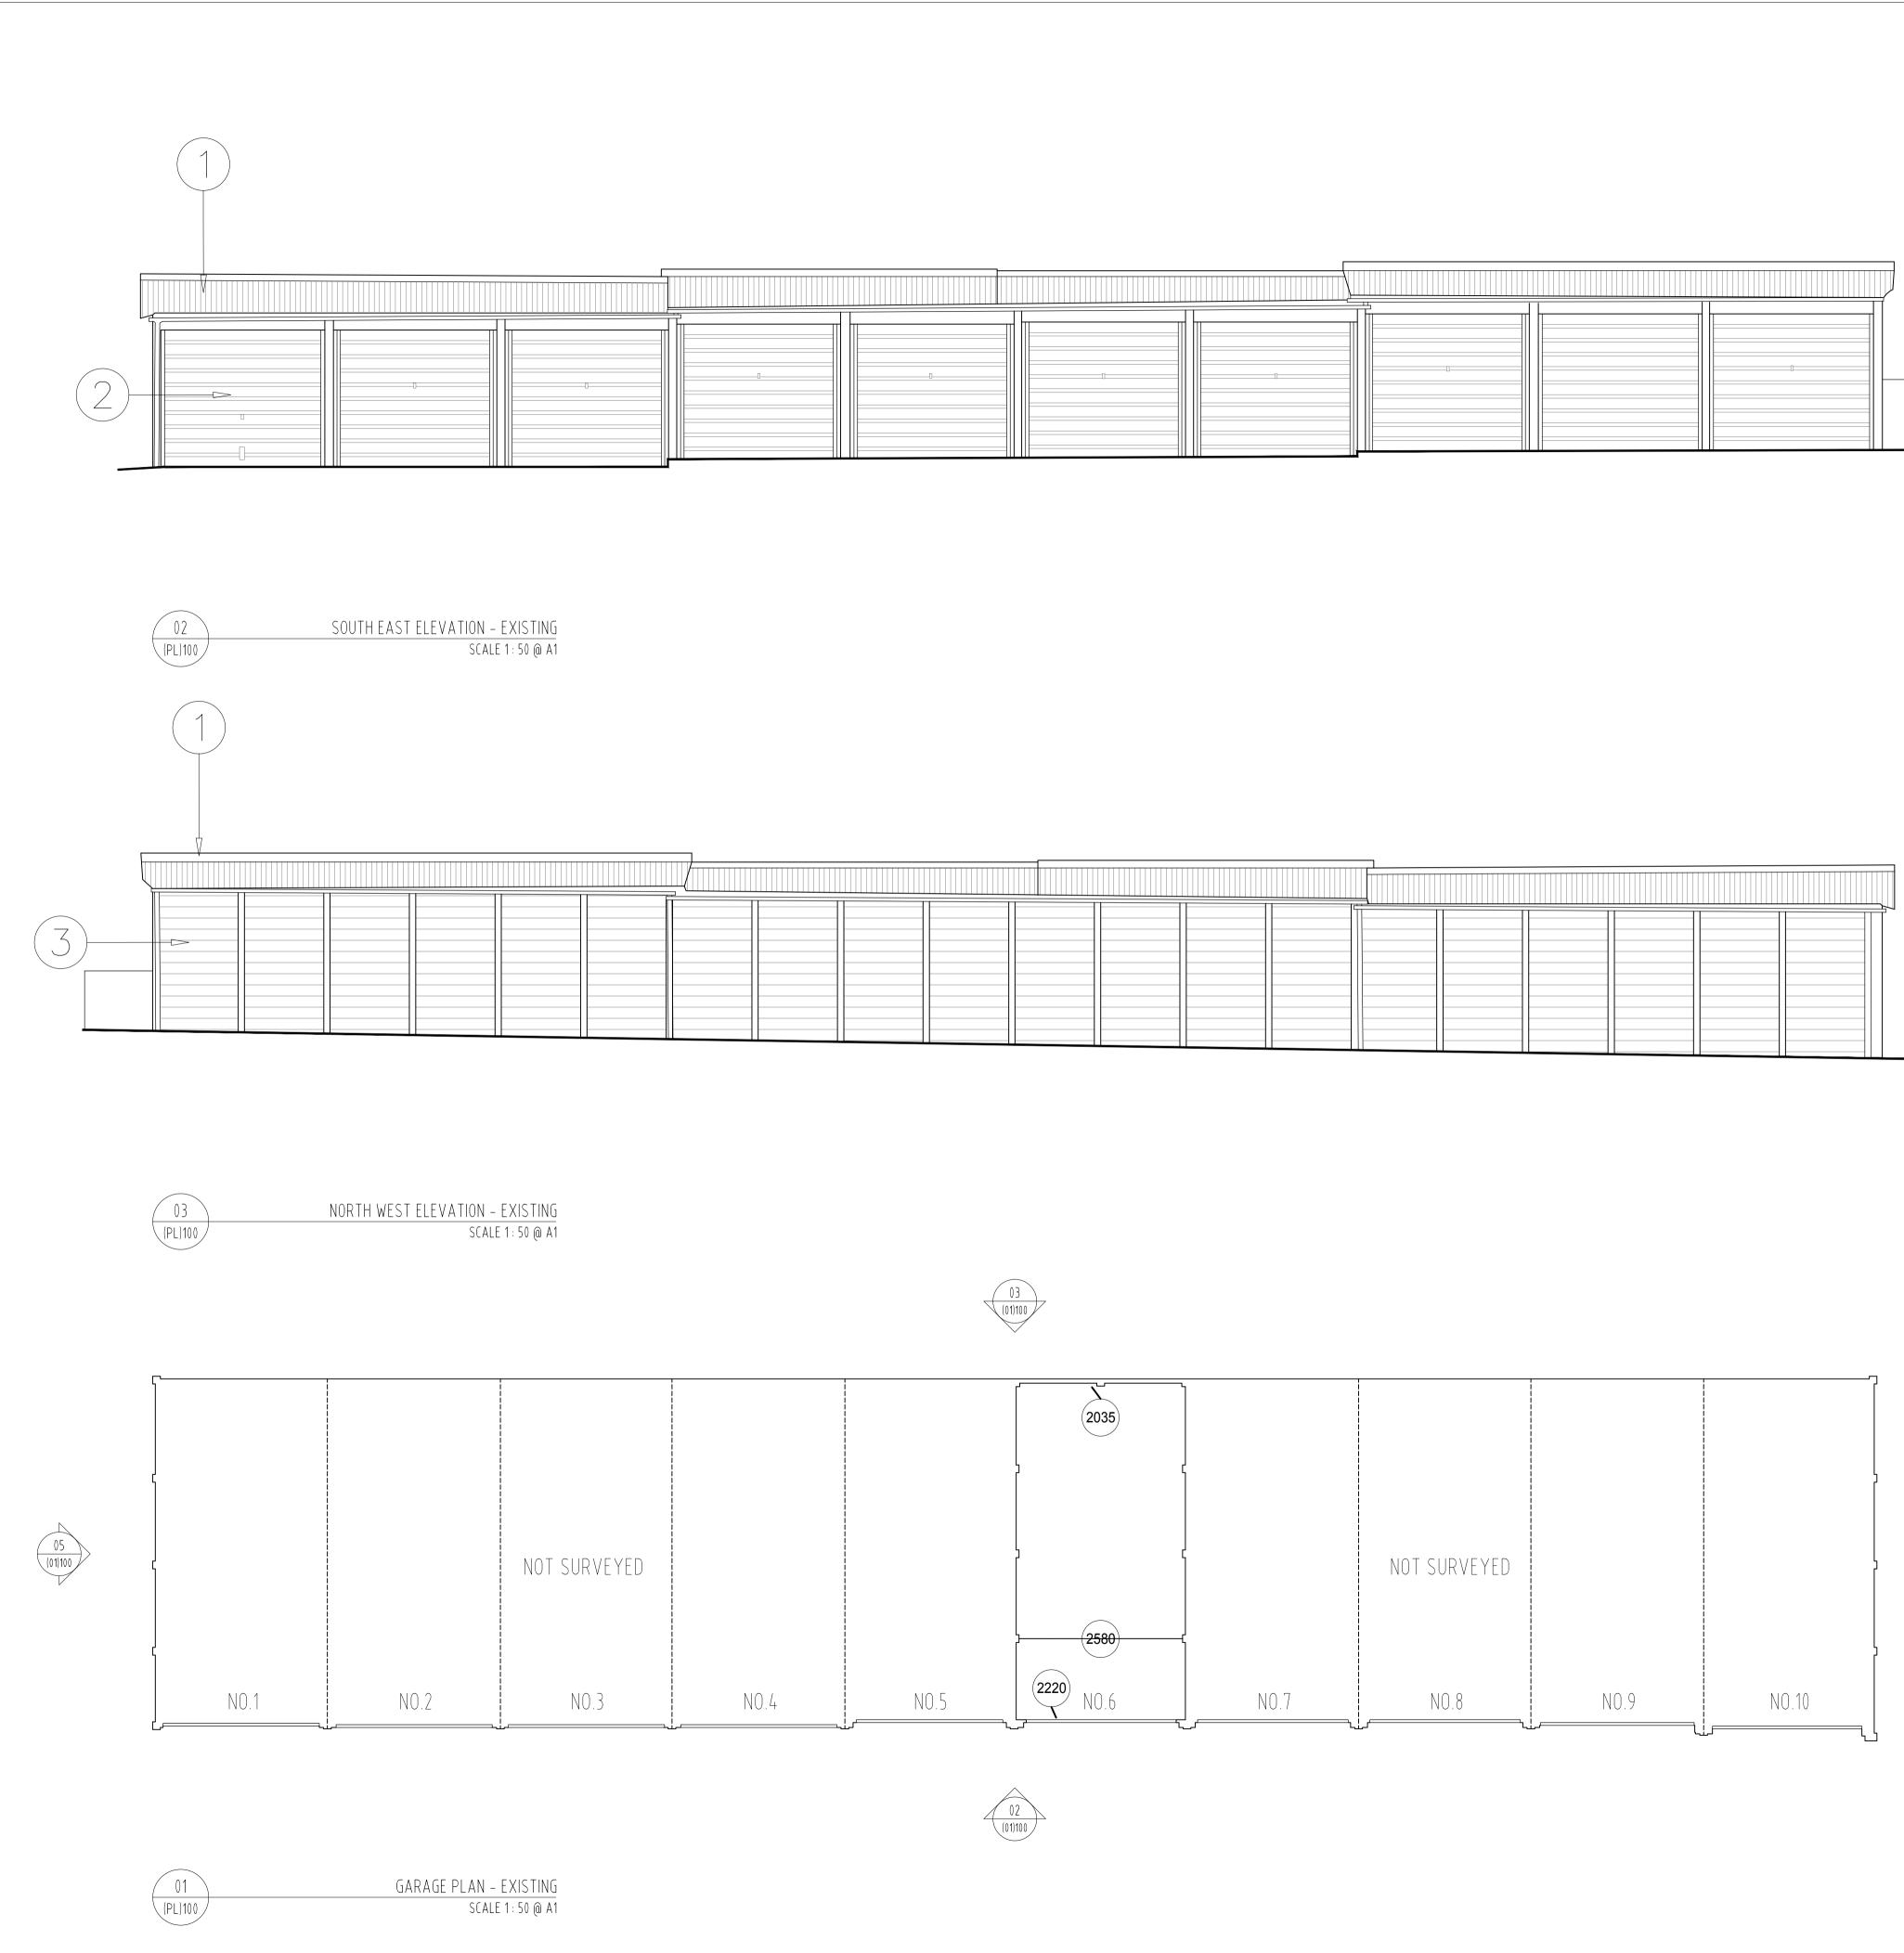

## SOUTH WEST ELEVATION - EXISTING SCALE 1 : 50 @ A1

|               | Elevation Key                            |
|---------------|------------------------------------------|
|               | Corrugated Fibre Cement Roof<br>Cladding |
|               | Existing Metal Garage Door               |
| $\mathcal{D}$ | Concrete Post and Rail /Infill P         |

Concrete Post and Rail/Infill Panel Concrete Blockwork

Do not scale. All written dimensions must be checked on site before work commences on site or in shop. Figured dimensions take preference over those scaled. Discrepancies, where identified, must be reported to the Architect immediately.