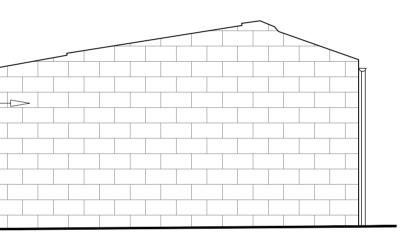

2

3

4

NORTH EAST ELEVATION – EXISTING SCALE 1 : 50 @ A1

04 (PL)100

4

04

(PL)100

04