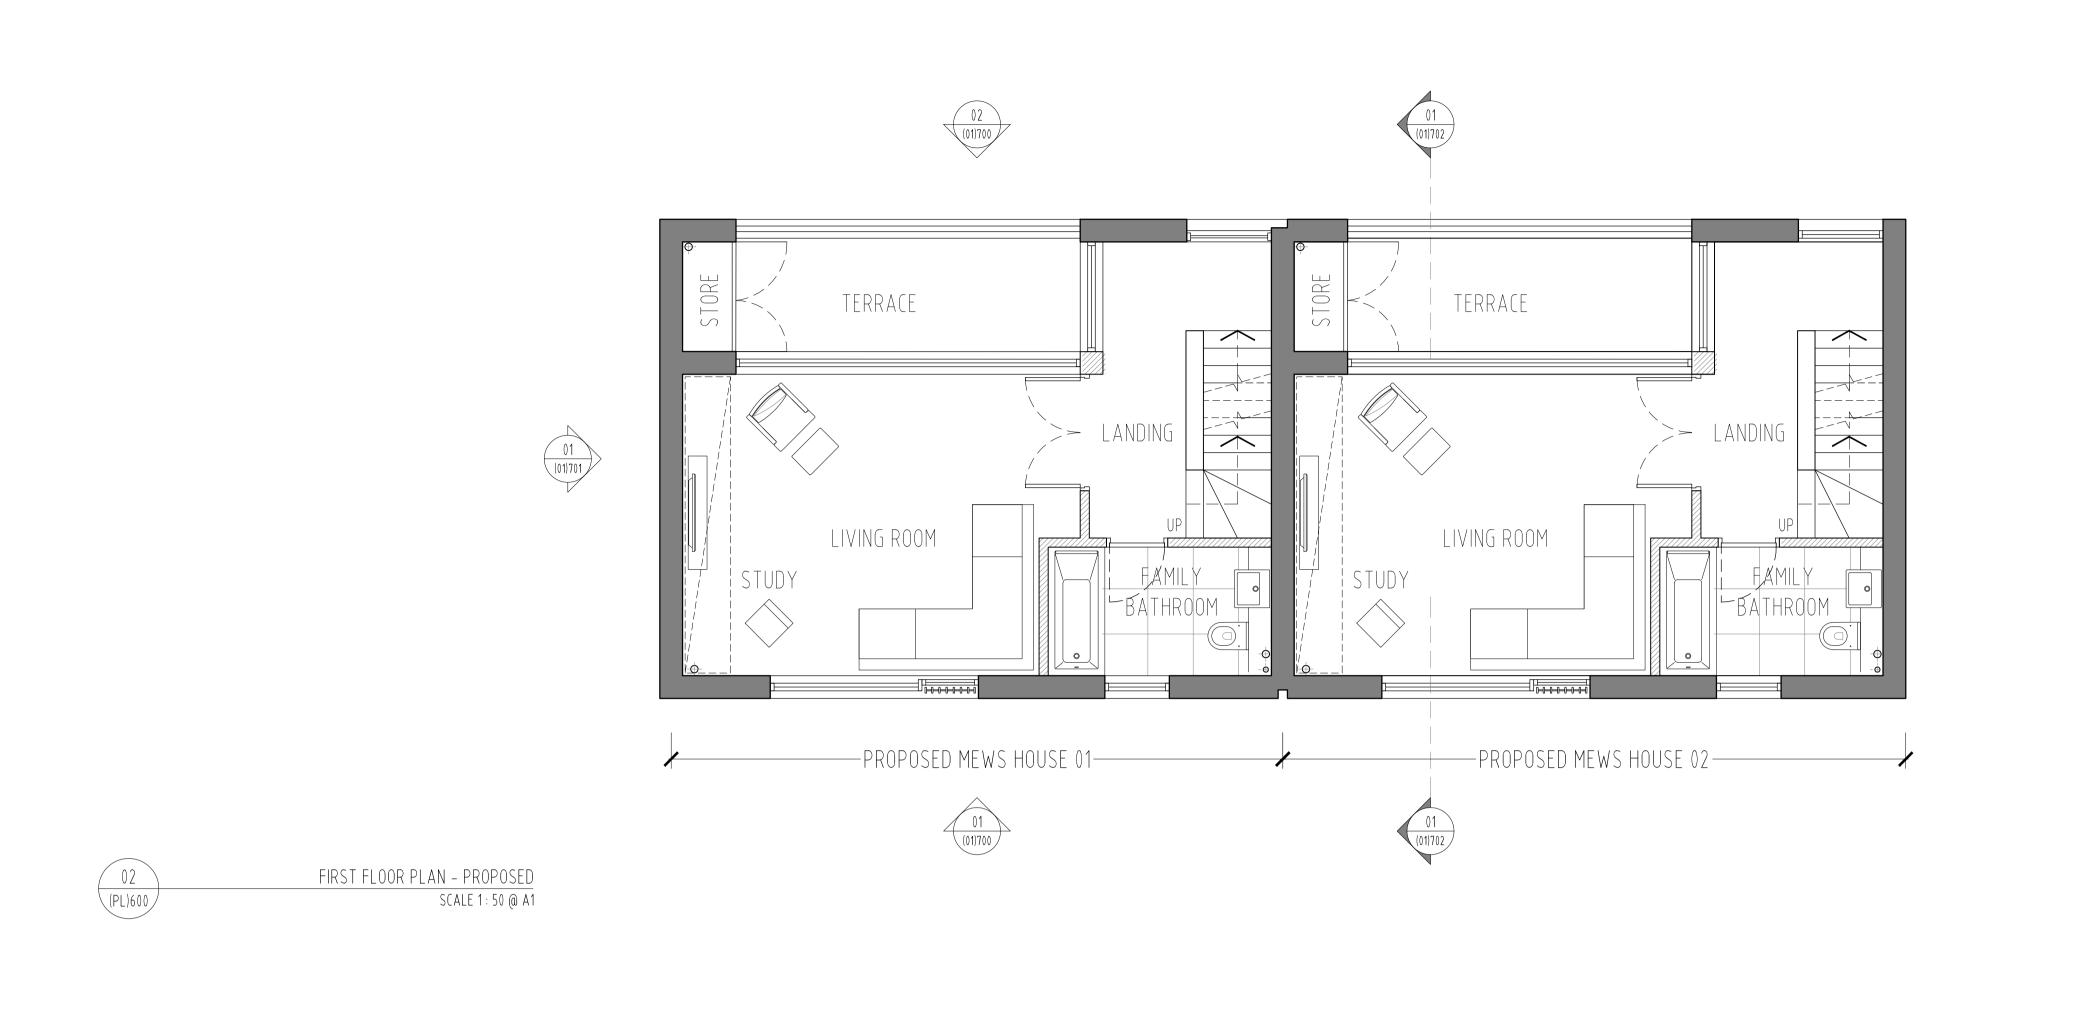

- MEASURED SURVEY BY MK SURVEYS 26.04.2017.

|          | Propose | ed Area S   | chedule            |         |  |  |
|----------|---------|-------------|--------------------|---------|--|--|
| UNIT No. | Туре    | G.I.A. (m²) | G.I.A. (sq.<br>ft) | TERRACE |  |  |
| UNIT 1   | 2 Bed   | 100 m²      | 1076* sq. ft       | 7.8 m²  |  |  |
| UNIT 2   | 2 Bed   | 100 m²      | 1076* sq. ft       | 7.8 m²  |  |  |

ALL AREAS INCLUDED HAVE BEEN MEASURED FROM PLANS IN ACCORDANCE WITH THE RICS STANDARD METHOD OF MEASUREMENT 6TH EDITION. AREAS SHOULD NOT BE RELIED UPON FOR LETTING OR SALE PURPOSES.

\* THE TERRACE (ENCLOSED) IS INCLUDED WITHIN THE TOTAL G.I.A