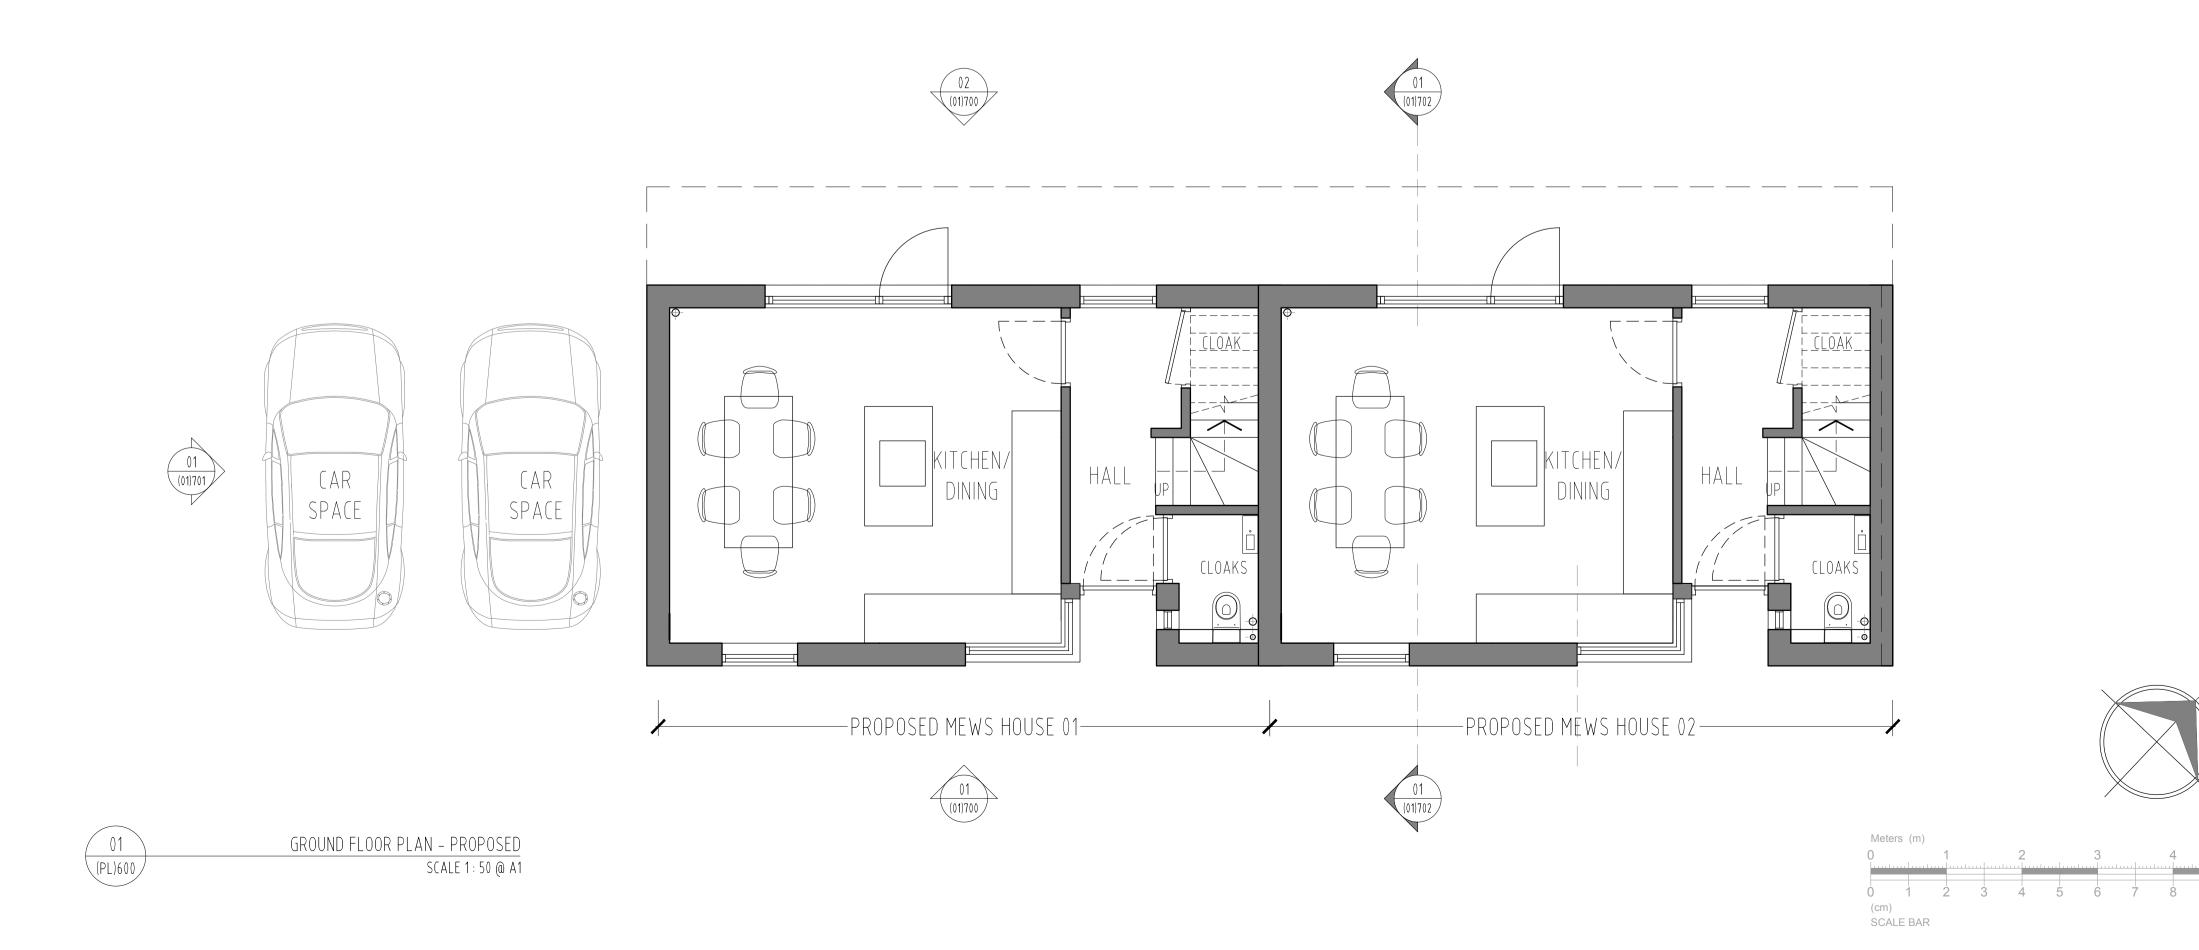

- MEASURED SURVEY BY MK SURVEYS 26.04.2017.

|          | Propose | ed Area S   | chedule            |         |  |  |
|----------|---------|-------------|--------------------|---------|--|--|
| UNIT No. | Туре    | G.I.A. (m²) | G.I.A. (sq.<br>ft) | TERRACE |  |  |
| UNIT 1   | 2 Bed   | 100 m²      | 1076* sq. ft       | 7.8 m²  |  |  |
| UNIT 2   | 2 Bed   | 100 m²      | 1076* sq. ft       | 7.8 m²  |  |  |

ALL AREAS INCLUDED HAVE BEEN MEASURED FROM PLANS IN ACCORDANCE WITH THE RICS STANDARD METHOD OF MEASUREMENT 6TH EDITION. AREAS SHOULD NOT BE RELIED UPON FOR LETTING OR SALE PURPOSES.

\* THE TERRACE (ENCLOSED) IS INCLUDED WITHIN THE TOTAL G.I.A